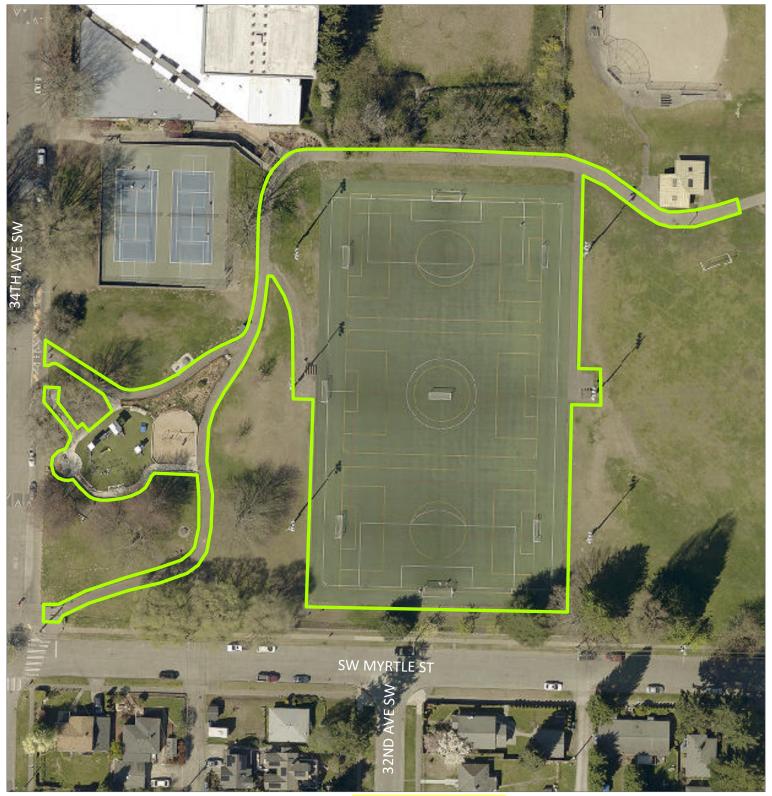

#### **Dr. Jose Rizal Park**

1007 12th Ave S, Seattle, WA 98144

**DRAFT BOUNDARY MAP** 

LWCF Boundary (9.57 Acres)

©2024, CITY OF SEATTLE All rights reserved.

No warranties of any sort, including accuracy, fitness or merchantability, accompany this product.