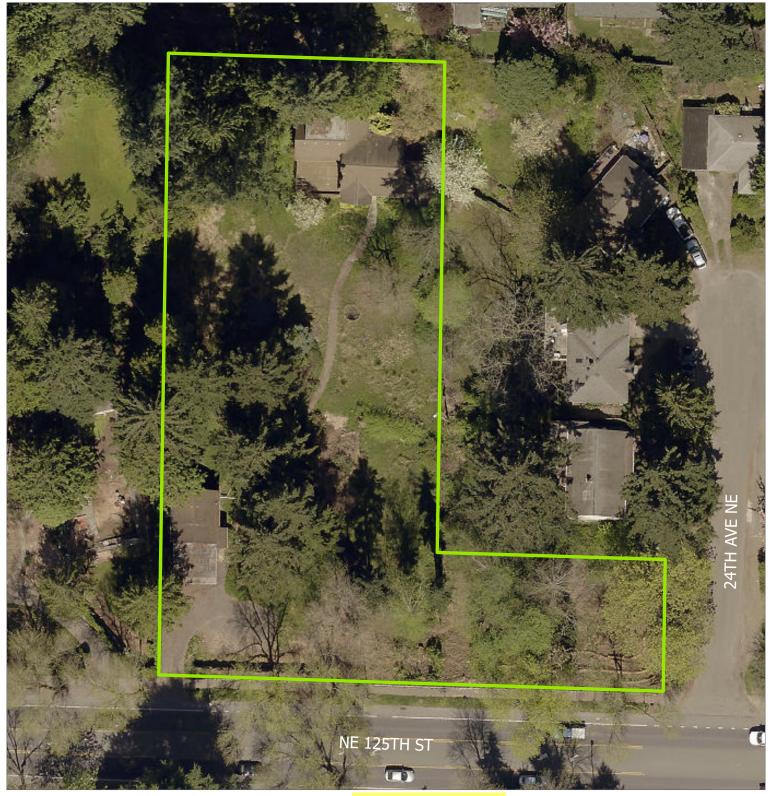

## **Lake City Floodplain Park Development**

NE 125th ST and 24th Ave NE, Seattle, WA 98125

Project Boundary (1.06 Acres)

80 US Feet

©2024, CITY OF SEATTLE All rights reserved.

No warranties of any sort, including accuracy, fitness or merchantability, accompany this product.