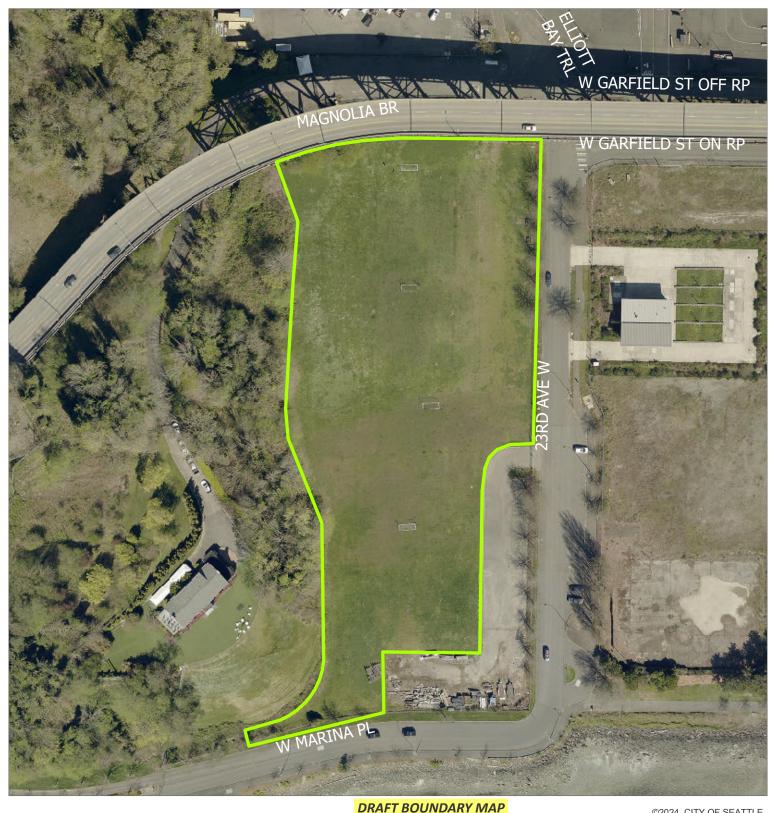

## **Smith Cove Park Playfield Conversion**

1450 23rd Ave W, Seattle, WA 98199

Project Boundary (3.38 Acres)

©2024, CITY OF SEATTLE All rights reserved.

No warranties of any sort, including accuracy, fitness or merchantability, accompany this product.