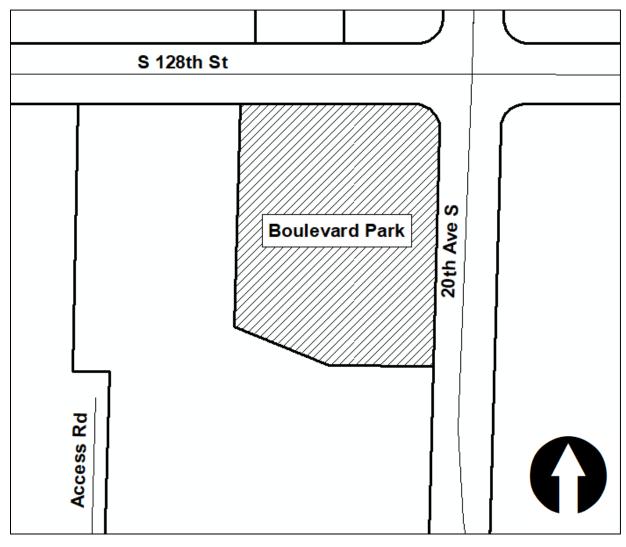

## Attachment 1 – Boulevard Park Legal Description and Map

PORTION OF THE NORTHWEST QUARTER OF SECTION 16, TOWNSHIP 23 NORTH, RANGE 4 EAST, W.M. DESCRIBED AS FOLLOWS:

BEGINNING AT THE INTERSECTION OF THE CENTER LINE OF 20TH AVENUE SOUTH WITH THE NORTH LINE OF SAID NORTHWEST QUARTER; THENCE SOUTH ALONG SAID CENTER LINE OF 20TH AVENUE SOUTH TO THE SOUTH LINE OF THE NORTH 290 FEET OF SAID NORTHWEST QUARTER; THENCE WEST ALONG SAID SOUTH LINE A DISTANCE OF 30 FEET TO THE WEST MARGIN OF 20TH AVENUE SOUTH AND THE TRUE POINT OF BEGINNING: THENCE NORTH ALONG SAID WEST MARGIN A DISTANCE OF 235 FEET TO A POINT OF CURVATURE; THENCE NORTHERLY, NORTHWESTERLY AND WESTERLY ALONG AN ARC OF A CURVE TO THE LEFT HAVING A RADIUS OF 25 FEET TO A POINT OF TANGENCY WITH THE SOUTH MARGIN OF SOUTH 128TH STREET; THENCE WEST ALONG SAID SOUTH MARGIN A DISTANCE OF 175 FEET; THENCE SOUTH PARALLEL WITH SA1D WEST MARGIN A DISTANCE OF 221.5 FEET; THENCE SOUTHEASTERLY ALONG A STRAIGHT LINE TO AN INTERSECTION WITH SAID SOUTH LINE OF THE NORTH 290 FEET OF SAID NORTHWEST OUARTER, SAID INTERSECTION BEING DISTANT 105 FEET WEST OF THE TRUE POINT OF BEGINNING; THENCE EAST ALONG SAID SOUTH LINE A DISTANCE OF 105 FEET TO THE TRUE POINT OF BEGINNING.

(not to scale)

12815 20TH AVE S

City of SeaTac

Parcel Number 162304-9406