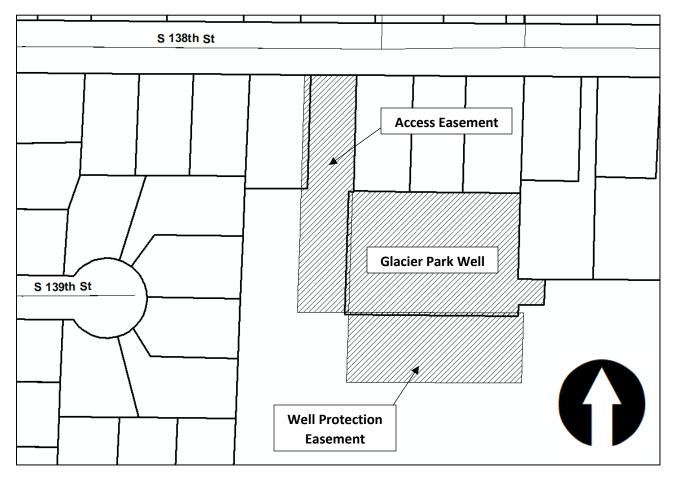

## Attachment 2 – Glacier Park Legal Description and Map

## **Property Legal**

THE SOUTH 140 FEET OF THE NORTH 302 FEET OF THE EAST 193.5 FEET OF THE SOUTHWEST ONE-QUARTER OF THE NORTHWEST ONE-QUARTER OF THE SOUTHEAST ONE-QUARTER OF SECTION 16, TOWNSHIP 23 NORTH, RANGE 4 EAST, W.M., AND THE SOUTH 140 FEET OF THE NORTH 302 FEET OF THE WEST 6.5 FEET OF THE SOUTHEAST ONE-QUARTER OF THE NORTHWEST ONE-QUARTER OF THE SOUTHEAST ONE-QUARTER OF SAID SECTION 16, AND

THE SOUTH 30 FEET OF THE NORTH 290 FEET OF THE EAST 30 FEET OF THE WEST 36.5 FEET OF THE SOUTHEAST ONE-QUARTER OF THE NORTHWEST ONE-QUARTER OF THE SOUTHEAST ONE-QUARTER OF SECTION 16, TOWNSHIP 23 NORTH, RANGE 4 EAST, W.M.

## **Well Protection Easement**

THE SOUTH 80 FEET OF THE NORTH 382 FEET OF THE EAST 193.5 FEET OF THE SOUTHWEST ONE-QUARTER OF THE NORTHWEST ONE-QUARTER OF THE SOUTHEAST ONE-QUARTER OF SECTION 16, TOWNSHIP 23 NORTH, RANGE 4 EAST, W.M., AND THE SOUTH 80 FEET OF THE NORTH 382 FEET OF THE WEST 6.5 FEET OF THE SOUTHEAST ONE-QUARTER OF THE NORTHWEST ONE-QUARTER OF THE SOUTHEAST ONE-QUARTER OF SAID SECTION 16.

## **Access Easement**

THE EAST 60 FEET OF THE WEST 132 FEET OF THE SOUTH 272 FEET OF THE NORTH 302 FEET OF THE EAST ONE-HALF OF THE SOUTHWEST ONE-QUARTER OF THE NORTHWEST ONE-QUARTER OF THE SOUTHEAST ONE-QUARTER OF SECTION 16, TOWNSHIP 23 NORTH, RANGE 4 EAST, W.M., EXCEPT PORTION THEREOF LYING WITHIN THE SOUTH 140 FEET OF THE NORTH 302 FEET OF THE EAST 193.5 FEET OF THE SOUTHWEST ONE-QUARTER OF THE NORTHWEST ONE-QUARTER OF THE SOUTHEAST ONE-QUARTER OF SAID SECTION 16.

(not to scale)

 $\rm S~138^{TH}~ST$ 

SeaTac

Parcel Number 162304-9405