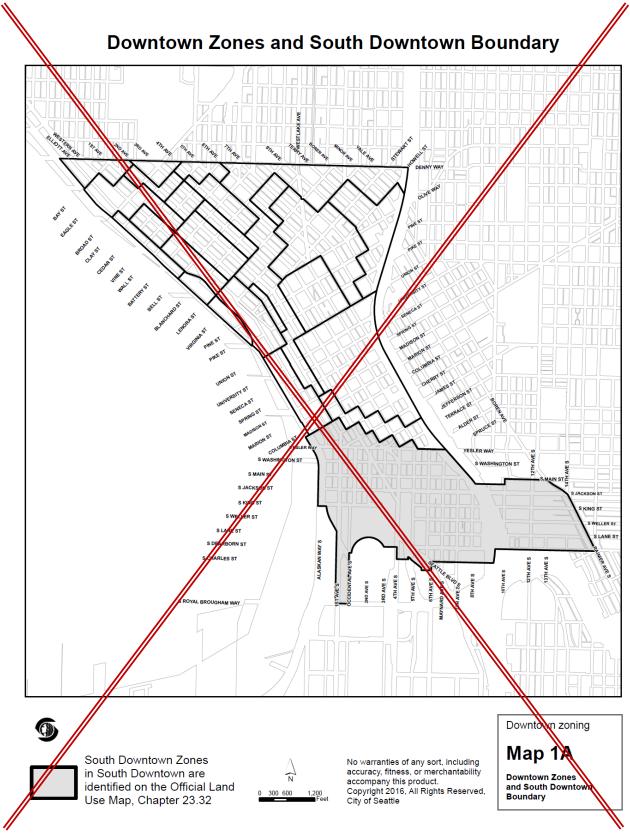

## Amend Downtown Map 1A to reflect rezones

**Effect:** Council Bill 120632 proposes to rezone eleven properties from the Downtown Retail Core (DRC) 85/170 zone to the Downtown Mixed Commercial (DMC) 240/290-440 zone. This amendment would replace Map 1A to Seattle Municipal Code Chapter 23.49, with a new Map 1A that reflects these new boundaries.

## **Downtown Zones and South Downtown Boundary**

South Downtown Zones in South Downtown are identified on the Official Land Use Map, Chapter 23.32

No warranties of any sort, including accuracy, fitness, or merchantability accompany this product. Copyright 2016, All Rights Reserved, City of Seattle

Map 1A

Downtown Zones and South Downtown Boundary