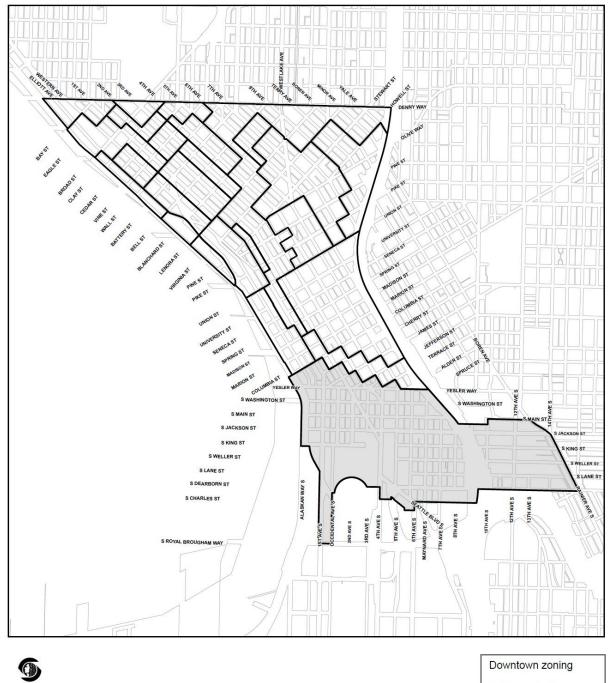

## Amend Downtown Map 1A to reflect rezones

**Effect:** Council Bill 120632 proposes to rezone eleven properties from the Downtown Retail Core (DRC) 85/170 zone to the Downtown Mixed Commercial (DMC) 240/290-440 zone. This amendment would replace Map 1A to Seattle Municipal Code Chapter 23.49, with a new Map 1A that reflects these new boundaries.

## **Downtown Zones and South Downtown Boundary**

South Downtown Zones in South Downtown are identified on the Official Land Use Map, Chapter 23.32

No warranties of any sort, including accuracy, fitness, or merchantability accompany this product. Copyright 2016, All Rights Reserved, City of Seattle

Map 1A

Downtown Zones and South Downtown Boundary