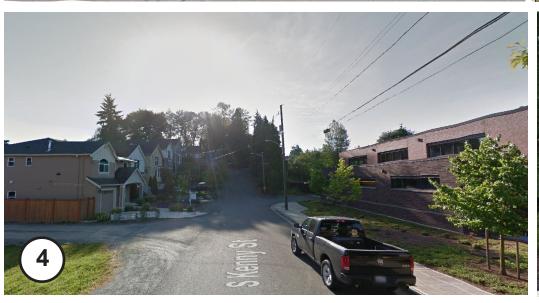

Fire Station #28 USAR/MMST BUILDING - EXTERIOR

Fire Station #28 USAR/MMST BUILDING - VIEW FROM REAR APRON

Fire Station #28 USAR/MMST BUILDING - VIEW FROM RAINIER AVE. S.

Fire Station #28 USAR/MMST BUILDING - VIEW FROM SOUTH ENTRY DRIVE