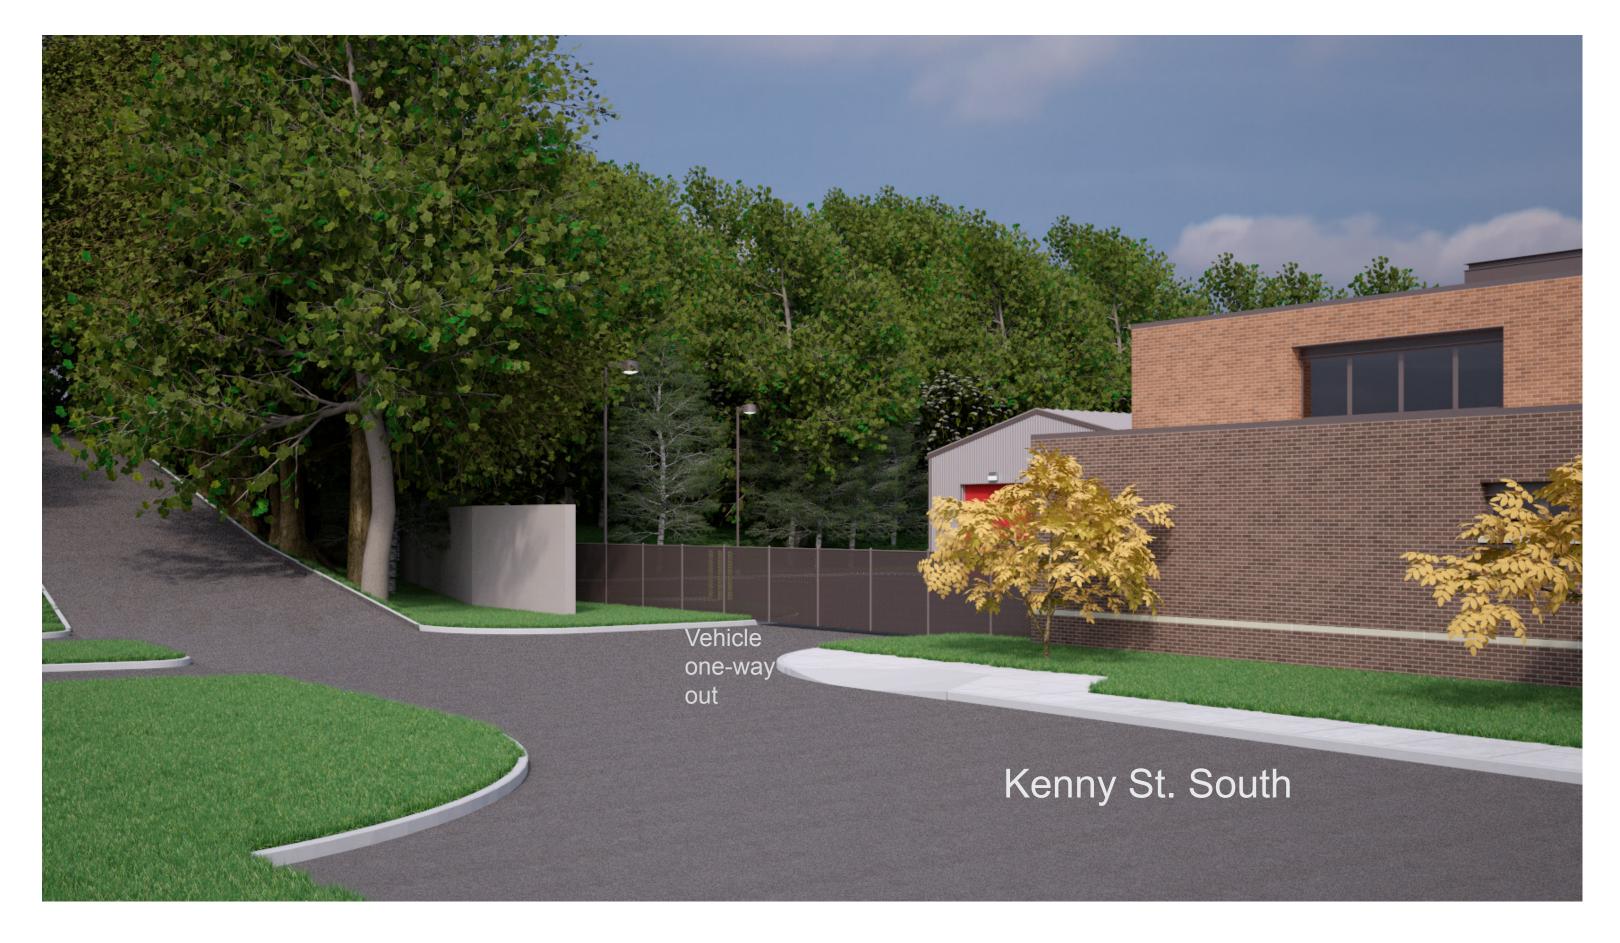

Fire Station #28 USAR/MMST BUILDING - EXTERIOR

Fire Station #28 USAR/MMST BUILDING - VIEW FROM REAR APRON

Fire Station #28 USAR/MMST BUILDING - VIEW FROM RAINIER AVE. S.

Fire Station #28 USAR/MMST BUILDING - VIEW FROM SOUTH ENTRY DRIVE