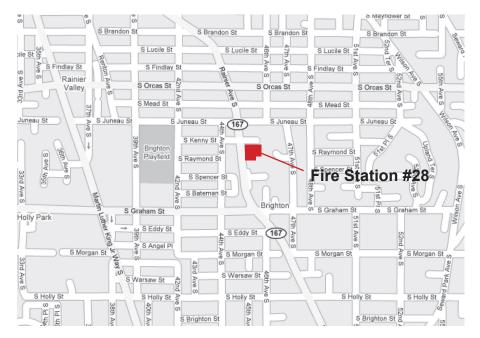

## Vicinity

Location

Site Context

Fire Station #28 USAR/MMST BUILDING - LOCATION

Fire Station #28 USAR/MMST BUILDING - CONTEXT

Fire Station #28 USAR/MMST BUILDING - SITE/LAN DSCAPE PLAN

Fire Station #28 USAR/MMST BUILDING - FLOOR PLAN