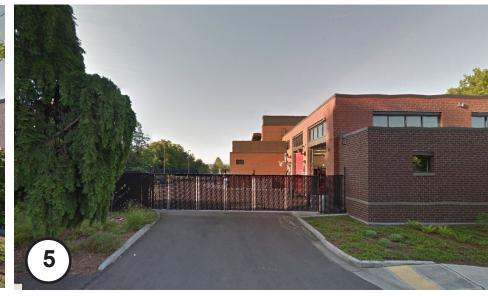

Fire Station #28 USAR/MMST BUILDING - VIEW FROM NORTH ENTRY DRIVE

Fire Station #28 USAR/MMST BUILDING - SITE/LAN DSCAPE PLAN