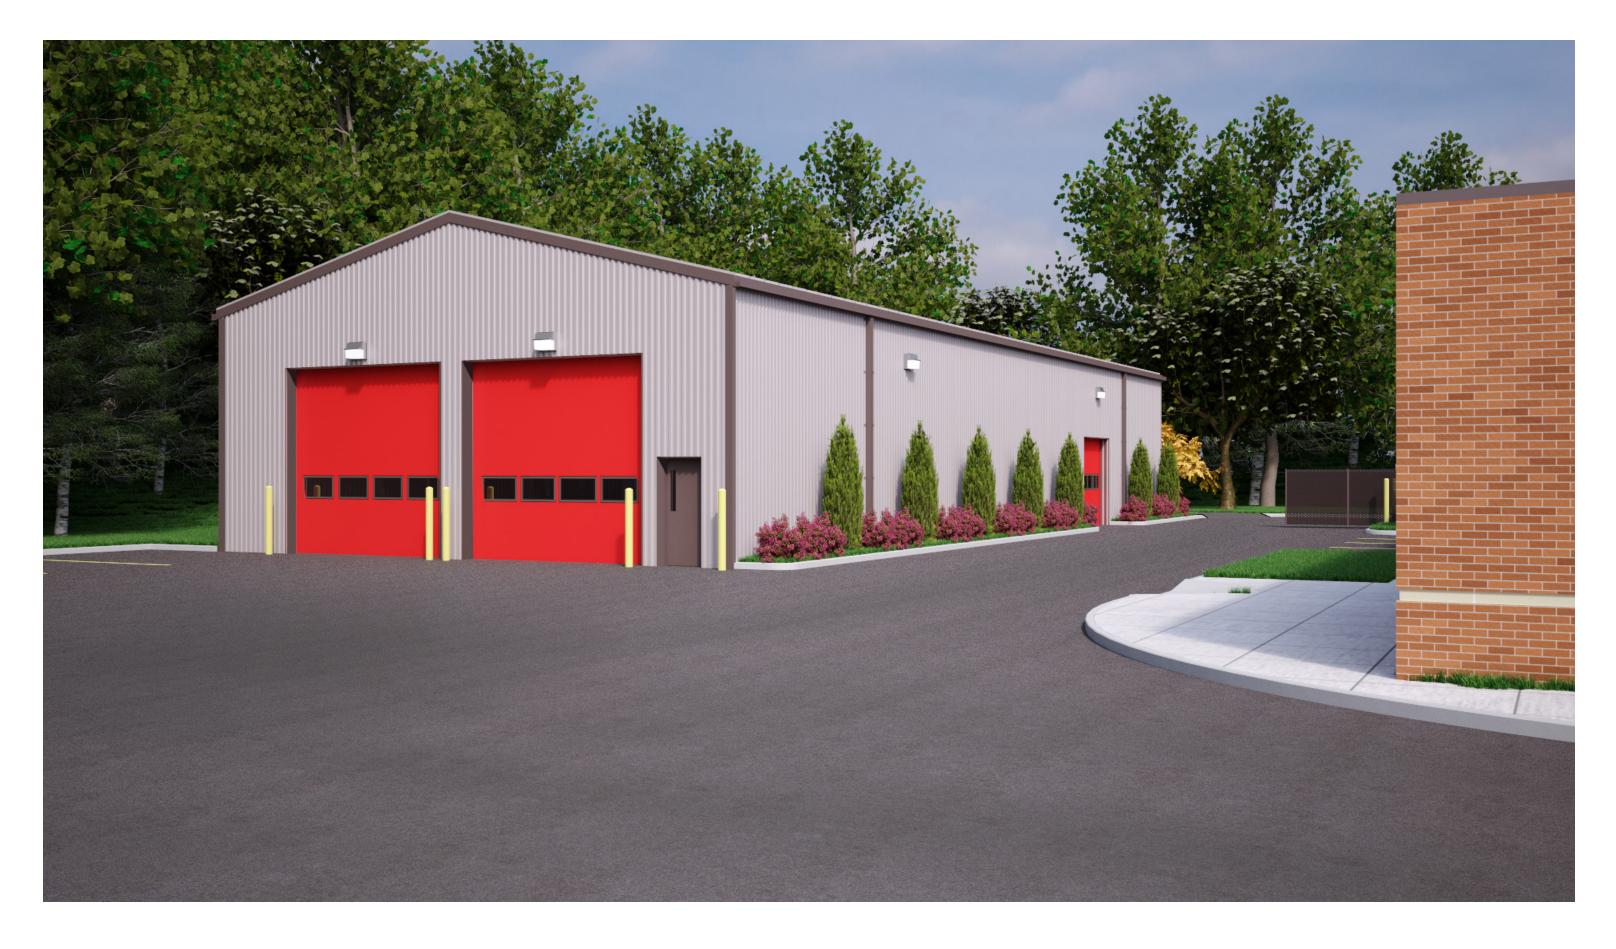

Fire Station #28 USAR/MMST BUILDING - EXTERIOR

Fire Station #28 USAR/MMST BUILDING - VIEW FROM REAR APRON

Fire Station #28 USAR/MMST BUILDING - VIEW FROM RAINIER AVE. S.

Fire Station #28 USAR/MMST BUILDING - VIEW FROM SOUTH ENTRY DRIVE