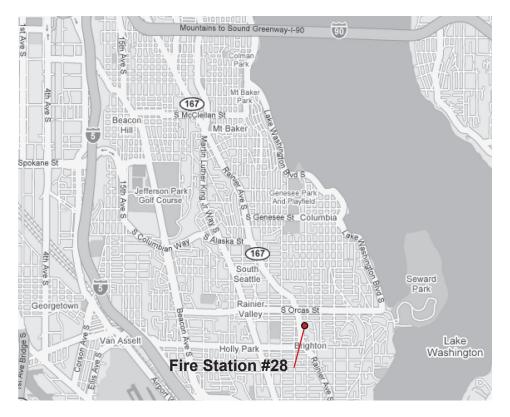

## Vicinity

Location

Site Context

Fire Station #28 USAR/MMST BUILDING - LOCATION

Fire Station #28 USAR/MMST BUILDING - CONTEXT

Fire Station #28 USAR/MMST BUILDING - SITE/LAN DSCAPE PLAN

Fire Station #28 USAR/MMST BUILDING - FLOOR PLAN