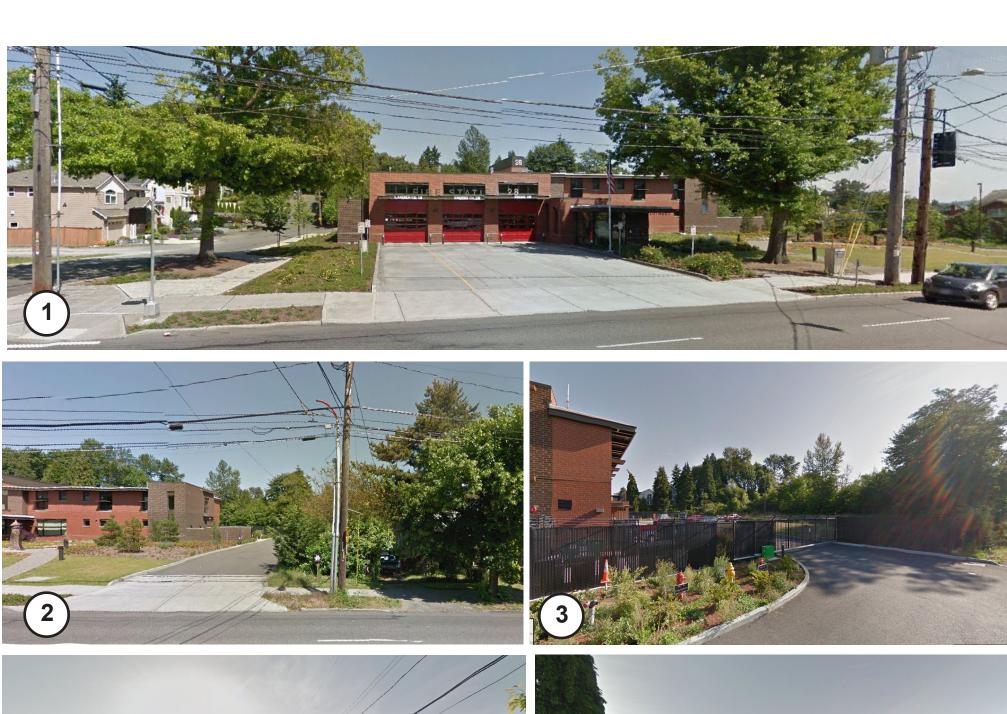

Fire Station #28 USAR/MMST BUILDING - EXTERIOR

Fire Station #28 USAR/MMST BUILDING - VIEW FROM REAR APRON

Fire Station #28 USAR/MMST BUILDING - VIEW FROM RAINIER AVE. S.

Fire Station #28 USAR/MMST BUILDING - VIEW FROM SOUTH ENTRY DRIVE