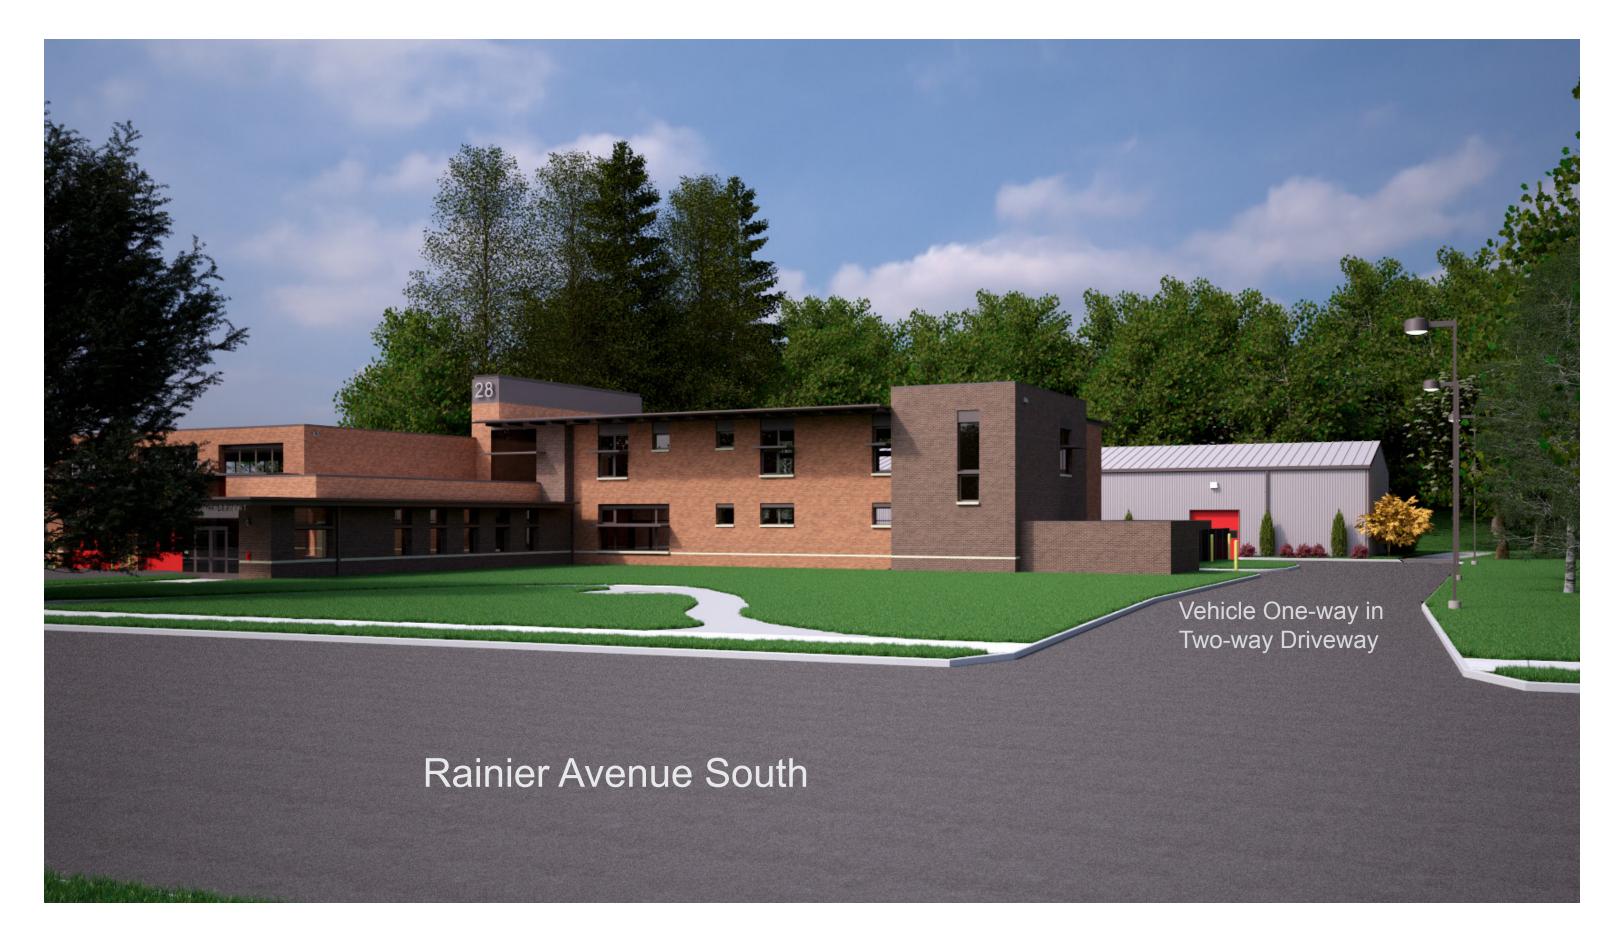

Fire Station #28 USAR/MMST BUILDING - EXTERIOR

Fire Station #28 USAR/MMST BUILDING - VIEW FROM REAR APRON

Fire Station #28 USAR/MMST BUILDING - VIEW FROM RAINIER AVE. S.

Fire Station #28 USAR/MMST BUILDING - VIEW FROM SOUTH ENTRY DRIVE