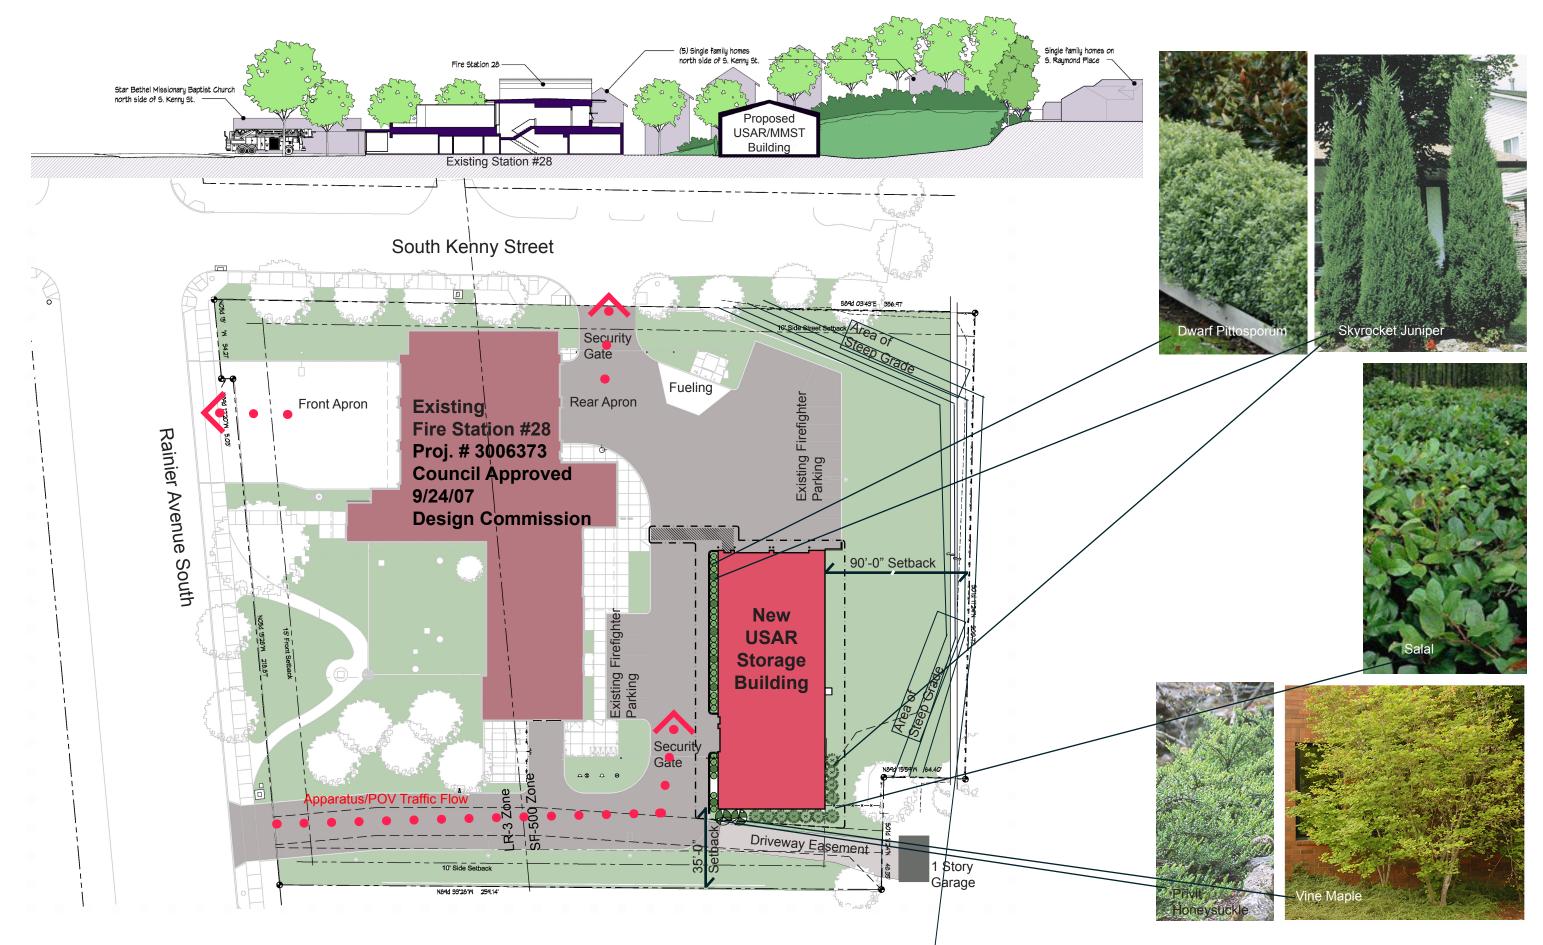

## Vicinity

Location

Site Context

Fire Station #28 USAR/MMST BUILDING - LOCATION

Fire Station #28 USAR/MMST BUILDING - CONTEXT

Fire Station #28 USAR/MMST BUILDING - SITE/LAN DSCAPE PLAN

Fire Station #28 USAR/MMST BUILDING - FLOOR PLAN

Fire Station #28 USAR/MMST BUILDING - VIEW FROM NORTH ENTRY DRIVE

Fire Station #28 USAR/MMST BUILDING - SITE/LAN DSCAPE PLAN