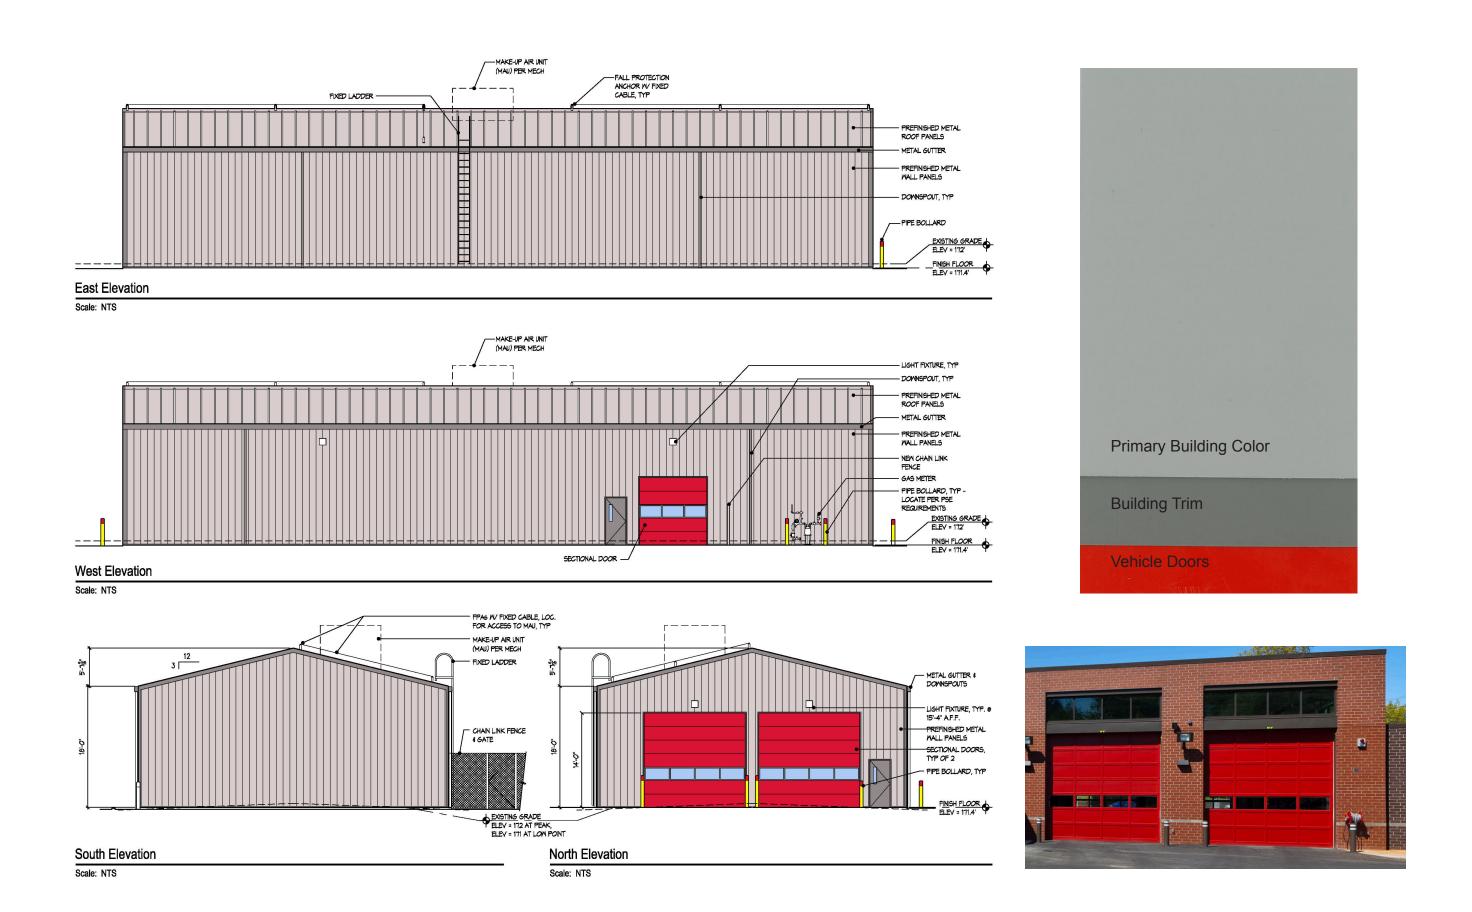

Fire Station #28 USAR/MMST BUILDING - EXTERIOR

Fire Station #28 USAR/MMST BUILDING - VIEW FROM REAR APRON

Fire Station #28 USAR/MMST BUILDING - VIEW FROM RAINIER AVE. S.

Fire Station #28 USAR/MMST BUILDING - VIEW FROM SOUTH ENTRY DRIVE