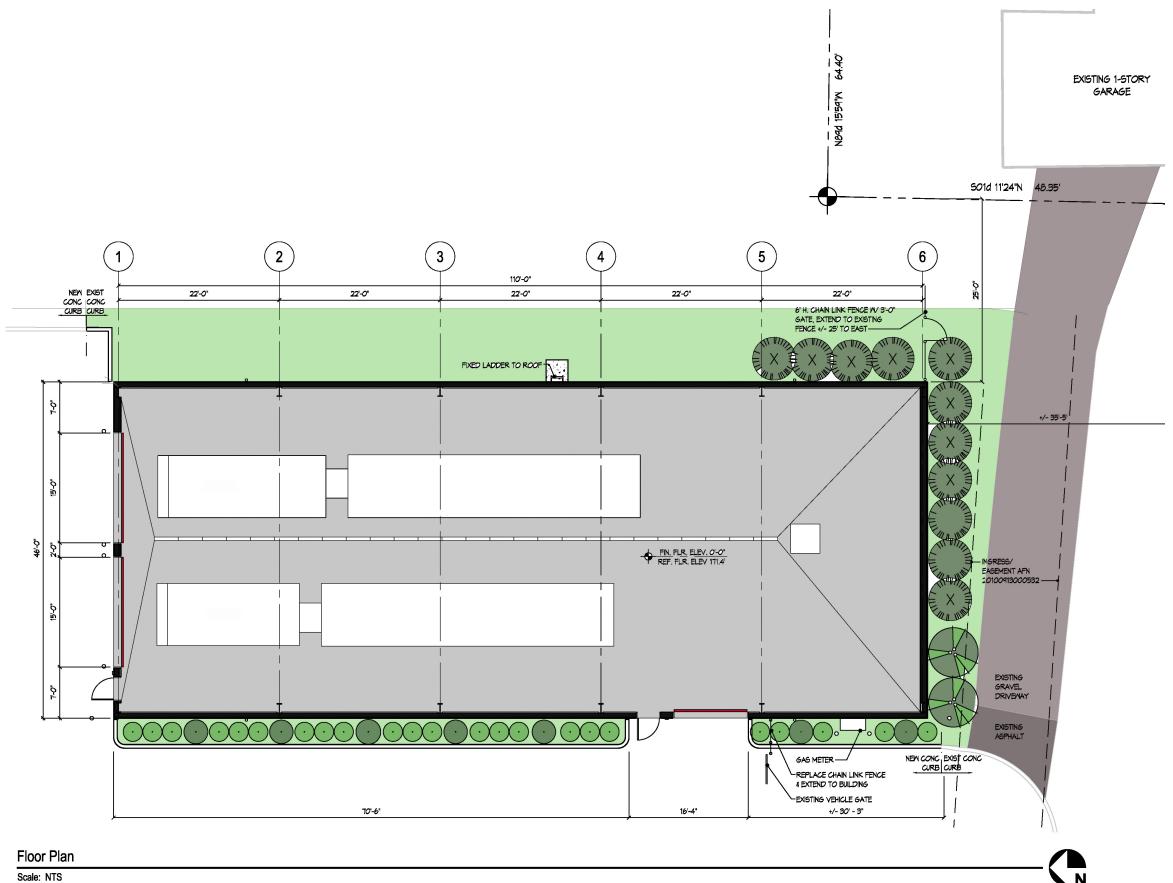

## Vicinity

Location

Site Context

Fire Station #28 USAR/MMST BUILDING - LOCATION

Fire Station #28 USAR/MMST BUILDING - CONTEXT

Fire Station #28 USAR/MMST BUILDING - SITE/LAN DSCAPE PLAN

Fire Station #28 USAR/MMST BUILDING - FLOOR PLAN