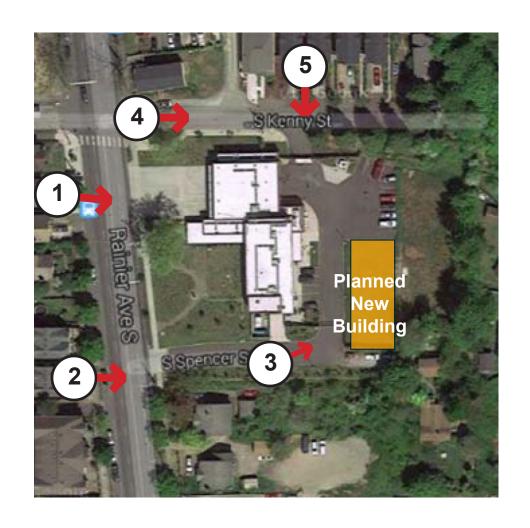

## Vicinity

Location

Site Context

Fire Station #28 USAR/MMST BUILDING - LOCATION

Fire Station #28 USAR/MMST BUILDING - CONTEXT

Fire Station #28 USAR/MMST BUILDING - SITE/LAN DSCAPE PLAN

Fire Station #28 USAR/MMST BUILDING - FLOOR PLAN