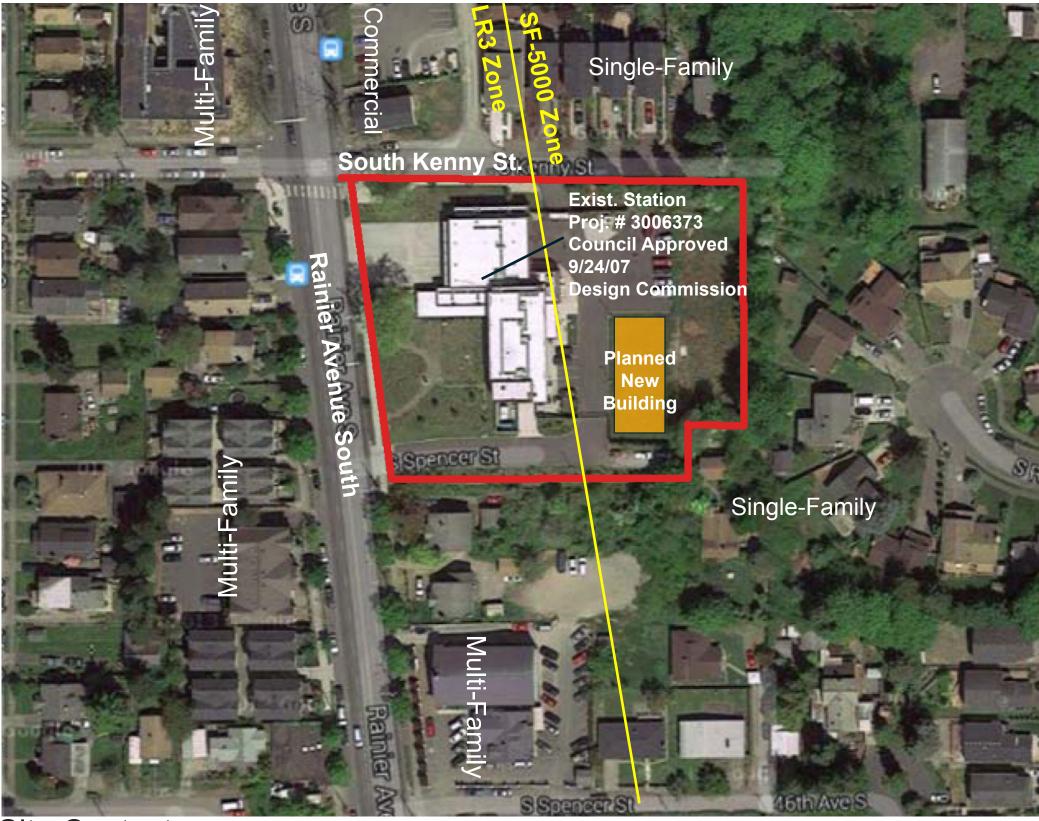

## Vicinity

Location

Site Context

Fire Station #28 USAR/MMST BUILDING - LOCATION

Fire Station #28 USAR/MMST BUILDING - CONTEXT

Fire Station #28 USAR/MMST BUILDING - SITE/LAN DSCAPE PLAN

Fire Station #28 USAR/MMST BUILDING - FLOOR PLAN