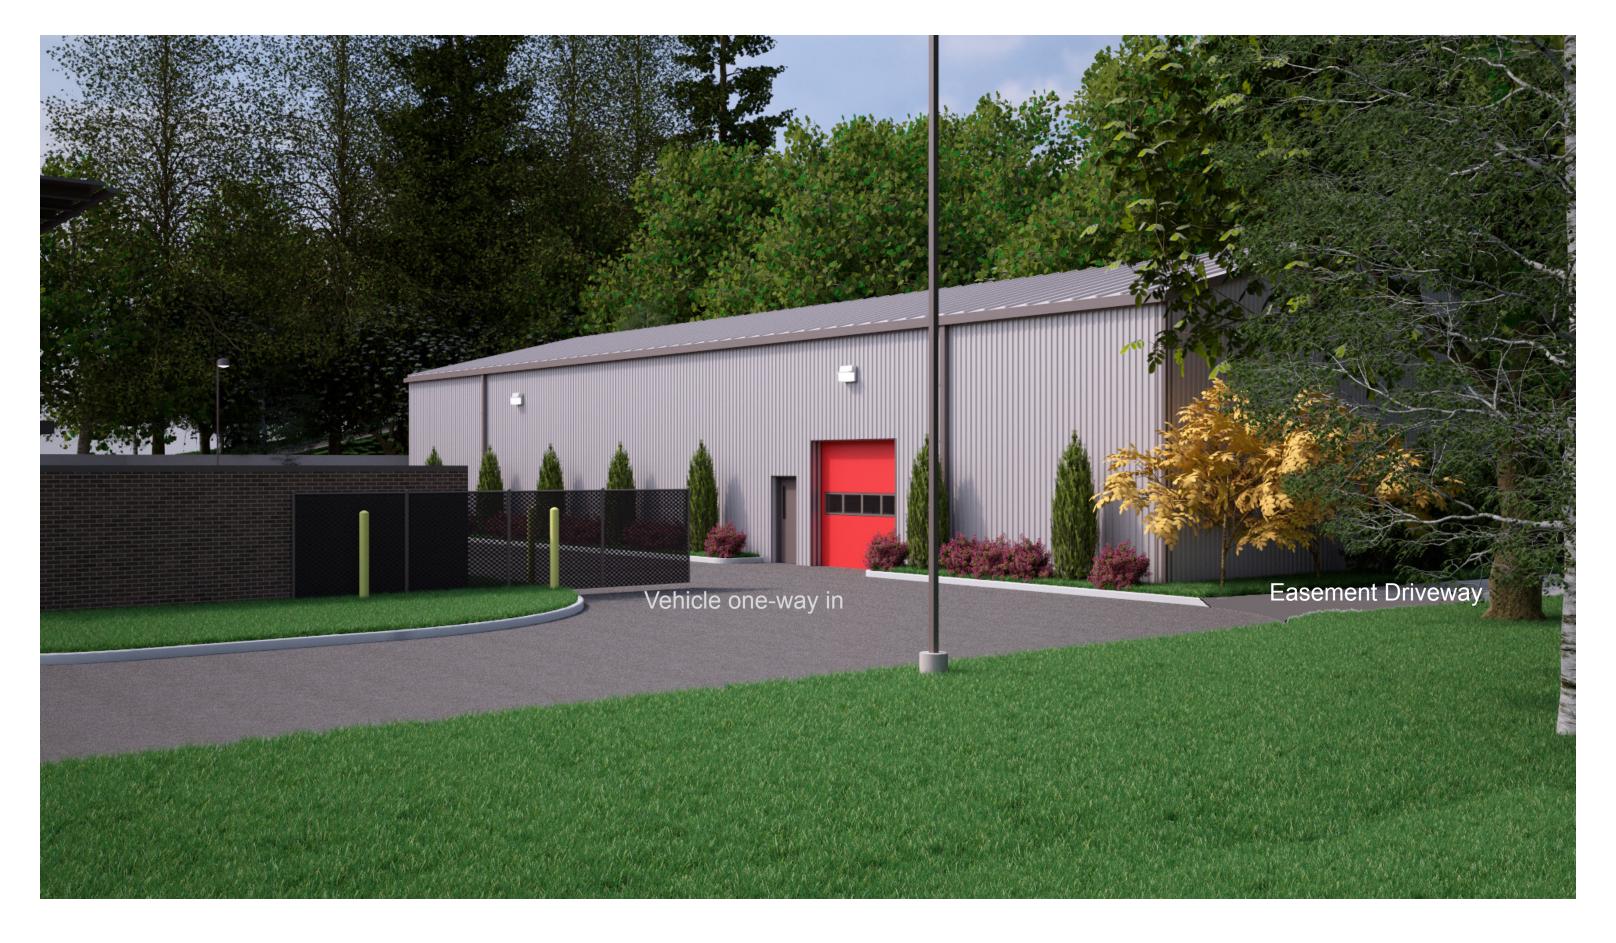

Fire Station #28 USAR/MMST BUILDING - VIEW FROM NORTH ENTRY DRIVE

Fire Station #28 USAR/MMST BUILDING - SITE/LAN DSCAPE PLAN