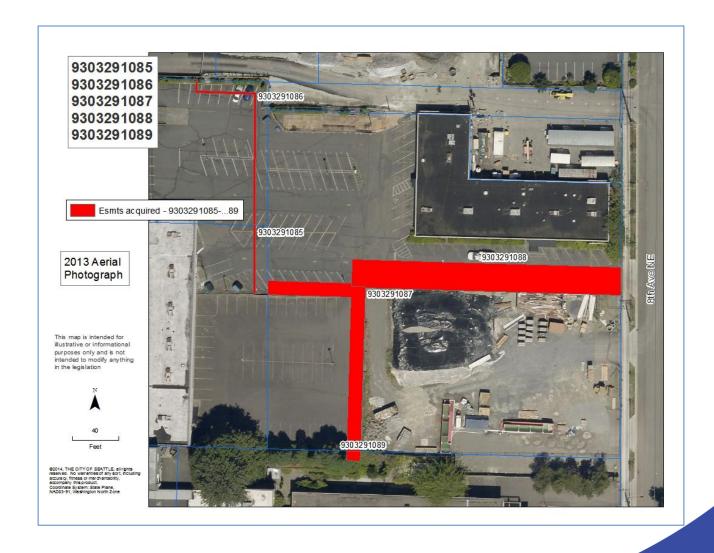

Lakeside Ave S





#### Meridian Ave N and N 165th St





## SW Jacobsen Rd and SW Hudson St E





# S Myrtle Pl and 35th Ave S/S Myrtle Pl and S Othello St





## NW 68th St and 37th Ave NW





## 39th Ave E and E McGilvra St





# Brygger Dr W and Brygger Alley W





# Maplewood PI SW and 47th Ave SW





## NE 112th St and 5th Ave NE





## 8th Ave NW and NW 108th St





## NW 98th St and Marmount Dr NW





## S Shell St and 45th Ave S





## Beacon Ave S and S Fletcher St





## S Massachusetts St and Airport Way S





# SW Kenyon St and 26th Ave SW





## 16th Ave S and S Atlantic St





# NE 113th St and Sand Point Way NE





## S Frontenac St and 56th Ave S





## SW 98th St and 17th Ave SW





# SW Oregon St and 23rd Ave SW





# 8th Ave NE and NE Northgate Way





# SW Orchard St and Sylvan Way SW





## E Laurelhurst Dr NE and NE 35th St





## 40th Ave SW and SW Edmunds St





## Bonair Place SW and 53rd Ave SW





# E Saint Andrews Way and Lexington Way E





# E Spring St & 37th Alley





## Lakeside Ave NE and NE 115th St





## Stone Ave N and N 135th St





## 15th Ave NE and NE 130th Pl





## 2nd Ave NW and NW Canal St