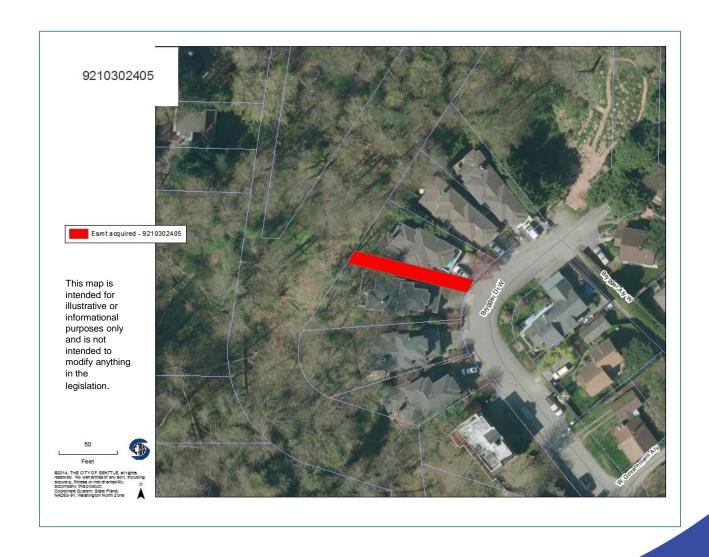

and NE 130th Pl
- 2nd Ave NW and NW Canal St

- E Laurelhurst Dr NE and NE 35th St
- 40th Av SW and SW Edmunds St
- Bonair Pl SW and 53rd Ave SW
- 8th Ave NW and NW 108th St
- NW 98th St and Marmount Dr NW
  - S Shell St and 45th Ave S
- Beacon Ave S and S Fletcher St
- S Fletcher St and 45th Ave S
- S Massachusetts St and Airport Way S
- SW Kenyon St and 26th Ave SW
- 16th Ave S and S Atlantic St



# **Easement Locations**





# S Morgan St and 30th Alley S





#### E Mercer St and 25th Ave E





## S Leschi Pl and Lakeside Ave S





#### Meridian Ave N and N 165th St





## SW Jacobsen Rd and SW Hudson St E





# S Myrtle Pl and 35th Ave S/S Myrtle Pl and S Othello St





## NW 68th St and 37th Ave NW





## 39th Ave E and E McGilvra St





# Brygger Dr W and Brygger Alley W





# Maplewood PI SW and 47th Ave SW





## NE 112th St and 5th Ave NE





## 8th Ave NW and NW 108th St





## NW 98th St and Marmount Dr NW





## S Shell St and 45th Ave S





## Beacon Ave S and S Fletcher St





## S Massachusetts St and Airport Way S





# SW Kenyon St and 26th Ave SW





## 16th Ave S and S Atlantic St





# NE 113th St and Sand Point Way NE





## S Frontenac St and 56th Ave S





## SW 98th St and 17th Ave SW





# SW Oregon St and 23rd Ave SW





# 8th Ave NE and NE Northgate Way





# SW Orchard St and Sylvan Way SW





## E Laurelhurst Dr NE and NE 35th St





## 40th Ave SW and SW Edmunds St





## Bonair Place SW and 53rd Ave SW





# E Saint Andrews Way and Lexington Way E





# E Spring St & 37th Alley





## Lakeside Ave NE and NE 115t