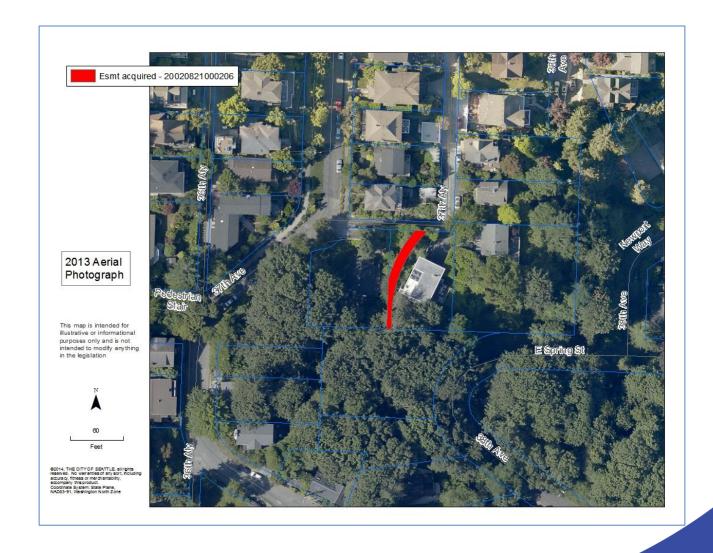

Brygger Dr W and Brygger Alley W





# Maplewood PI SW and 47th Ave SW





## NE 112th St and 5th Ave NE





## 8th Ave NW and NW 108th St





## NW 98th St and Marmount Dr NW





## S Shell St and 45th Ave S





## Beacon Ave S and S Fletcher St





## S Massachusetts St and Airport Way S





# SW Kenyon St and 26th Ave SW





## 16th Ave S and S Atlantic St





# NE 113th St and Sand Point Way NE





## S Frontenac St and 56th Ave S





## SW 98th St and 17th Ave SW





# SW Oregon St and 23rd Ave SW





# 8th Ave NE and NE Northgate Way





# SW Orchard St and Sylvan Way SW





## E Laurelhurst Dr NE and NE 35th St





## 40th Ave SW and SW Edmunds St





## Bonair Place SW and 53rd Ave SW





# E Saint Andrews Way and Lexington Way E





# E Spring St & 37th Alley





## Lakeside Ave NE and NE 115th St





## Stone Ave N and N 135th St





## 15th Ave NE and NE 130th Pl





## 2nd Ave NW and NW Canal St