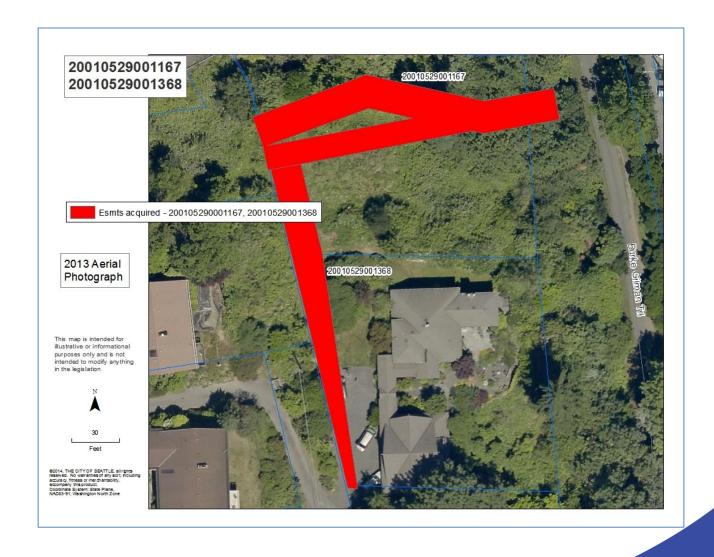

Maplewood PI SW and 47th Ave SW





## NE 112th St and 5th Ave NE





## 8th Ave NW and NW 108th St





## NW 98th St and Marmount Dr NW





## S Shell St and 45th Ave S





## Beacon Ave S and S Fletcher St





## S Massachusetts St and Airport Way S





# SW Kenyon St and 26th Ave SW





## 16th Ave S and S Atlantic St





# NE 113th St and Sand Point Way NE





## S Frontenac St and 56th Ave S





## SW 98th St and 17th Ave SW





# SW Oregon St and 23rd Ave SW





# 8th Ave NE and NE Northgate Way





# SW Orchard St and Sylvan Way SW





## E Laurelhurst Dr NE and NE 35th St





## 40th Ave SW and SW Edmunds St





## Bonair Place SW and 53rd Ave SW





# E Saint Andrews Way and Lexington Way E





# E Spring St & 37th Alley





## Lakeside Ave NE and NE 115th St





## Stone Ave N and N 135th St





## 15th Ave NE and NE 130th Pl





## 2nd Ave NW and NW Canal St