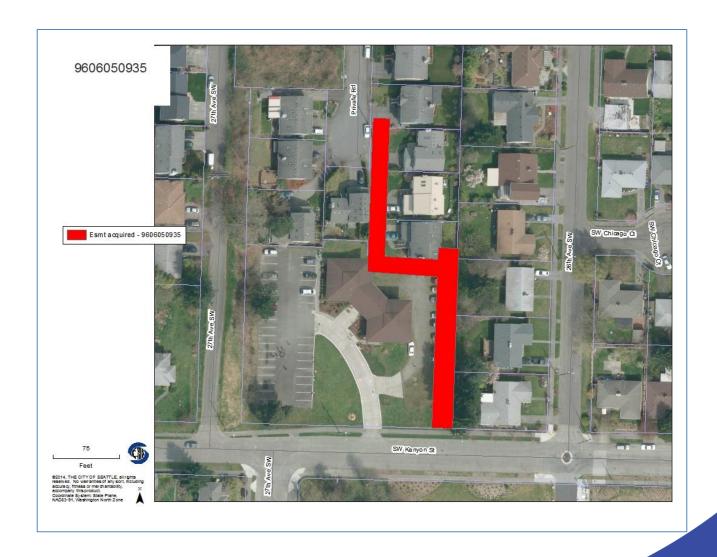

- S Massachusetts St and Airport Way S
- SW Kenyon St and 26th Ave SW
- 16th Ave S and S Atlantic St



# **Easement Locations**





# S Morgan St and 30th Alley S





#### E Mercer St and 25th Ave E





## S Leschi Pl and Lakeside Ave S





#### Meridian Ave N and N 165th St





## SW Jacobsen Rd and SW Hudson St E





# S Myrtle Pl and 35th Ave S/S Myrtle Pl and S Othello St





## NW 68th St and 37th Ave NW





## 39th Ave E and E McGilvra St





# Brygger Dr W and Brygger Alley W





# Maplewood PI SW and 47th Ave SW





## NE 112th St and 5th Ave NE





## 8th Ave NW and NW 108th St





## NW 98th St and Marmount Dr NW





## S Shell St and 45th Ave S





## Beacon Ave S and S Fletcher St





## S Massachusetts St and Airport Way S





# SW Kenyon St and 26th Ave SW





## 16th Ave S and S Atlantic St





# NE 113th St and Sand Point Way NE





## S Frontenac St and 56th Ave S





## SW 98th St and 17th Ave SW





# SW Oregon St and 23rd Ave SW





# 8th Ave NE and NE Northgate Way





# SW Orchard St and Sylvan Way SW





## E Laurelhurst Dr NE and NE 35th St





## 40th Ave SW and SW Edmunds St





## Bonair Place SW and 53rd Ave SW





# E Saint Andrews Way and Lexington Way E





# E Spring St & 37th Alley





## Lakeside Ave NE and NE 115th St





## Stone Ave N and N 135th St





## 15th Ave NE and NE 130th Pl





## 2nd Ave NW and NW Canal St