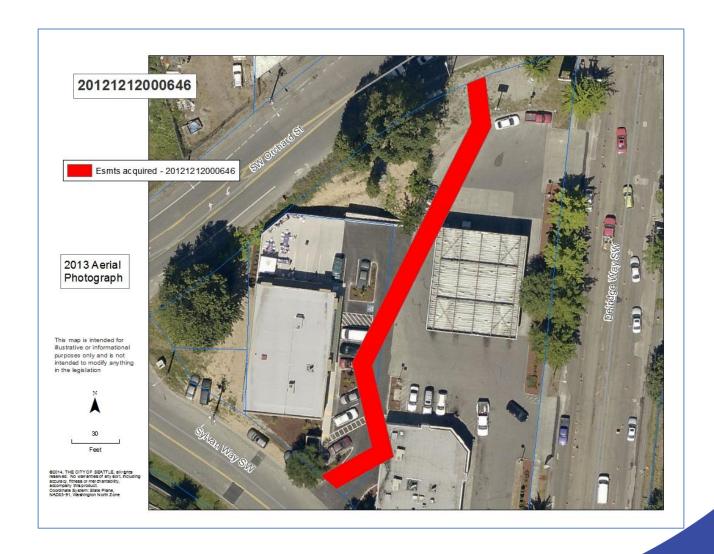

and N 165th St





## SW Jacobsen Rd and SW Hudson St E





# S Myrtle Pl and 35th Ave S/S Myrtle Pl and S Othello St





## NW 68th St and 37th Ave NW





## 39th Ave E and E McGilvra St





# Brygger Dr W and Brygger Alley W





# Maplewood PI SW and 47th Ave SW





## NE 112th St and 5th Ave NE





## 8th Ave NW and NW 108th St





## NW 98th St and Marmount Dr NW





## S Shell St and 45th Ave S





## Beacon Ave S and S Fletcher St





## S Massachusetts St and Airport Way S





# SW Kenyon St and 26th Ave SW





## 16th Ave S and S Atlantic St





# NE 113th St and Sand Point Way NE





## S Frontenac St and 56th Ave S





## SW 98th St and 17th Ave SW





# SW Oregon St and 23rd Ave SW





# 8th Ave NE and NE Northgate Way





# SW Orchard St and Sylvan Way SW





## E Laurelhurst Dr NE and NE 35th St





## 40th Ave SW and SW Edmunds St





## Bonair Place SW and 53rd Ave SW





# E Saint Andrews Way and Lexington Way E





# E Spring St & 37th Alley





## Lakeside Ave NE and NE 115th St





## Stone Ave N and N 135th St





## 15th Ave NE and NE 130th Pl





## 2nd Ave NW and NW Canal St