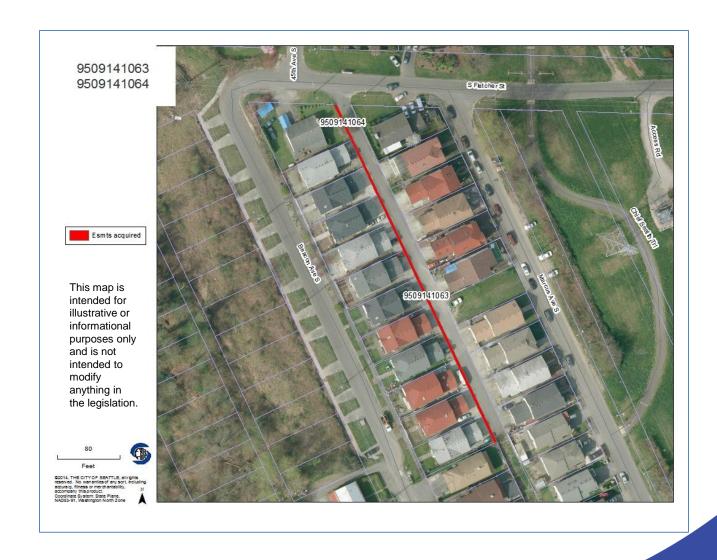

t and 45th Ave S
- Beacon Ave S and S Fletcher St
- S Fletcher St and 45th Ave S
- S Massachusetts St and Airport Way S
- SW Kenyon St and 26th Ave SW
- 16th Ave S and S Atlantic St



# **Easement Locations**





# S Morgan St and 30th Alley S





#### E Mercer St and 25th Ave E





## S Leschi Pl and Lakeside Ave S





#### Meridian Ave N and N 165th St





## SW Jacobsen Rd and SW Hudson St E





# S Myrtle Pl and 35th Ave S/S Myrtle Pl and S Othello St





## NW 68th St and 37th Ave NW





## 39th Ave E and E McGilvra St





# Brygger Dr W and Brygger Alley W





# Maplewood PI SW and 47th Ave SW





## NE 112th St and 5th Ave NE





## 8th Ave NW and NW 108th St





## NW 98th St and Marmount Dr NW





## S Shell St and 45th Ave S





## Beacon Ave S and S Fletcher St





## S Massachusetts St and Airport Way S





# SW Kenyon St and 26th Ave SW





## 16th Ave S and S Atlantic St





# NE 113th St and Sand Point Way NE





## S Frontenac St and 56th Ave S





## SW 98th St and 17th Ave SW





# SW Oregon St and 23rd Ave SW





# 8th Ave NE and NE Northgate Way





# SW Orchard St and Sylvan Way SW





## E Laurelhurst Dr NE and NE 35th St





## 40th Ave SW and SW Edmunds St





## Bonair Place SW and 53rd Ave SW





# E Saint Andrews Way and Lexington Way E





# E Spring St & 37th Alley





## Lakeside Ave NE and NE 115th St





## Stone Ave N and N 135th St





## 15th Ave NE and NE 130th Pl





## 2nd Ave NW and NW Canal St