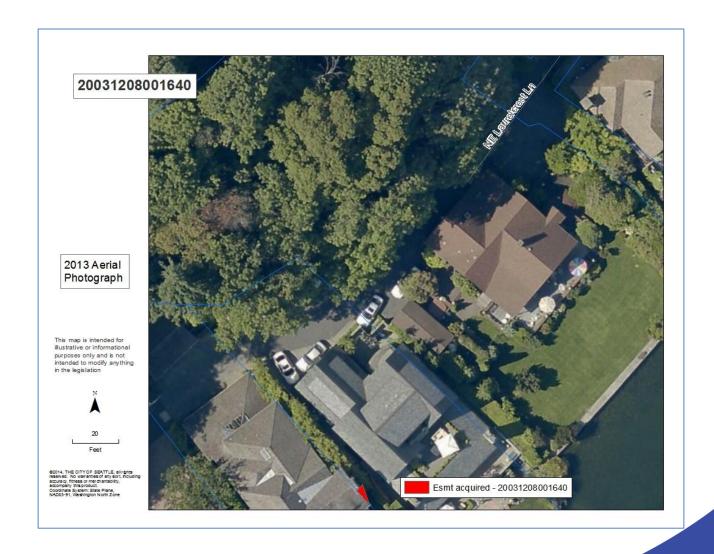

SW Hudson St E





# S Myrtle Pl and 35th Ave S/S Myrtle Pl and S Othello St





## NW 68th St and 37th Ave NW





## 39th Ave E and E McGilvra St





# Brygger Dr W and Brygger Alley W





# Maplewood PI SW and 47th Ave SW





## NE 112th St and 5th Ave NE





## 8th Ave NW and NW 108th St





## NW 98th St and Marmount Dr NW





## S Shell St and 45th Ave S





## Beacon Ave S and S Fletcher St





## S Massachusetts St and Airport Way S





# SW Kenyon St and 26th Ave SW





## 16th Ave S and S Atlantic St





# NE 113th St and Sand Point Way NE





## S Frontenac St and 56th Ave S





## SW 98th St and 17th Ave SW





# SW Oregon St and 23rd Ave SW





# 8th Ave NE and NE Northgate Way





# SW Orchard St and Sylvan Way SW





## E Laurelhurst Dr NE and NE 35th St





## 40th Ave SW and SW Edmunds St





## Bonair Place SW and 53rd Ave SW





# E Saint Andrews Way and Lexington Way E





# E Spring St & 37th Alley





## Lakeside Ave NE and NE 115th St





## Stone Ave N and N 135th St





## 15th Ave NE and NE 130th Pl





## 2nd Ave NW and NW Canal St