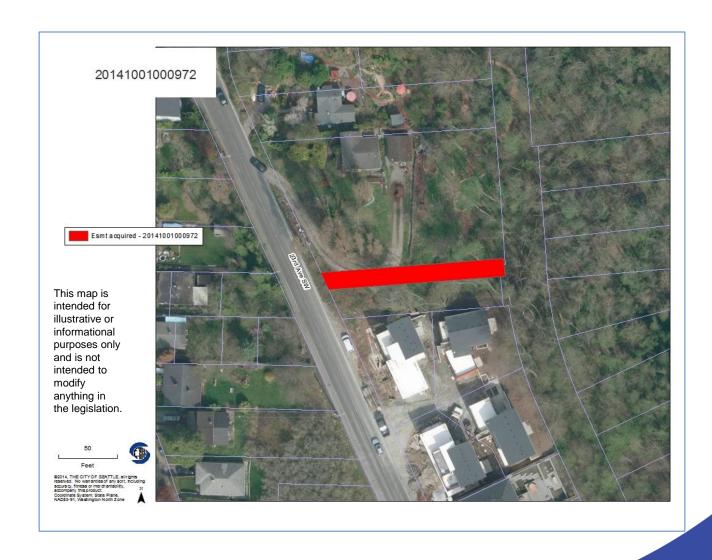

and 25th Ave E





## S Leschi Pl and Lakeside Ave S





#### Meridian Ave N and N 165th St





## SW Jacobsen Rd and SW Hudson St E





# S Myrtle Pl and 35th Ave S/S Myrtle Pl and S Othello St





## NW 68th St and 37th Ave NW





## 39th Ave E and E McGilvra St





# Brygger Dr W and Brygger Alley W





# Maplewood PI SW and 47th Ave SW





## NE 112th St and 5th Ave NE





## 8th Ave NW and NW 108th St





## NW 98th St and Marmount Dr NW





## S Shell St and 45th Ave S





## Beacon Ave S and S Fletcher St





## S Massachusetts St and Airport Way S





# SW Kenyon St and 26th Ave SW





## 16th Ave S and S Atlantic St





# NE 113th St and Sand Point Way NE





## S Frontenac St and 56th Ave S





## SW 98th St and 17th Ave SW





# SW Oregon St and 23rd Ave SW





# 8th Ave NE and NE Northgate Way





# SW Orchard St and Sylvan Way SW





## E Laurelhurst Dr NE and NE 35th St





## 40th Ave SW and SW Edmunds St





## Bonair Place SW and 53rd Ave SW





# E Saint Andrews Way and Lexington Way E





# E Spring St & 37th Alley





## Lakeside Ave NE and NE 115th St





## Stone Ave N and N 135th St





## 15th Ave NE and NE 130th Pl





## 2nd Ave NW and NW Canal St