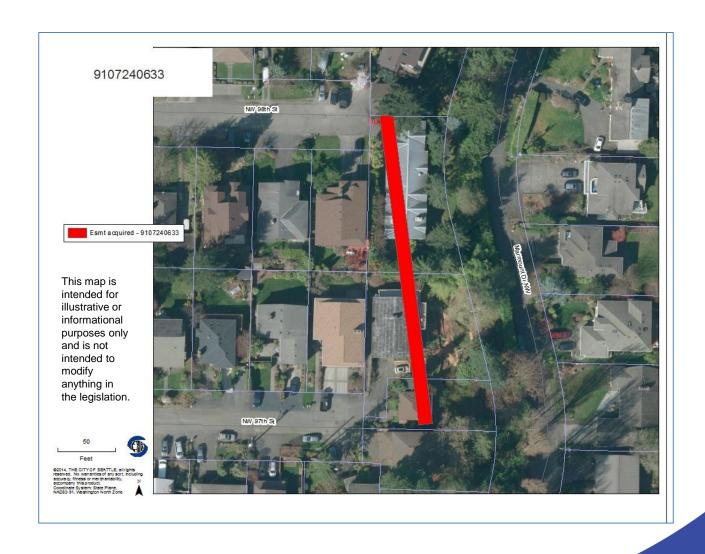

8th Ave NW and NW 108th St
- NW 98th St and Marmount Dr NW
  - S Shell St and 45th Ave S
- Beacon Ave S and S Fletcher St
- S Fletcher St and 45th Ave S
- S Massachusetts St and Airport Way S
- SW Kenyon St and 26th Ave SW
- 16th Ave S and S Atlantic St



# **Easement Locations**





# S Morgan St and 30th Alley S





#### E Mercer St and 25th Ave E





## S Leschi Pl and Lakeside Ave S





#### Meridian Ave N and N 165th St





## SW Jacobsen Rd and SW Hudson St E





# S Myrtle Pl and 35th Ave S/S Myrtle Pl and S Othello St





## NW 68th St and 37th Ave NW





## 39th Ave E and E McGilvra St





# Brygger Dr W and Brygger Alley W





# Maplewood PI SW and 47th Ave SW





## NE 112th St and 5th Ave NE





## 8th Ave NW and NW 108th St





## NW 98th St and Marmount Dr NW





## S Shell St and 45th Ave S





## Beacon Ave S and S Fletcher St





## S Massachusetts St and Airport Way S





# SW Kenyon St and 26th Ave SW





## 16th Ave S and S Atlantic St





# NE 113th St and Sand Point Way NE





## S Frontenac St and 56th Ave S





## SW 98th St and 17th Ave SW





# SW Oregon St and 23rd Ave SW





# 8th Ave NE and NE Northgate Way





# SW Orchard St and Sylvan Way SW





## E Laurelhurst Dr NE and NE 35th St





## 40th Ave SW and SW Edmunds St





## Bonair Place SW and 53rd Ave SW





# E Saint Andrews Way and Lexington Way E





# E Spring St & 37th Alley





## Lakeside Ave NE and NE 115th St





## Stone Ave N and N 135th St





## 15th Ave NE and NE 130th Pl





## 2nd Ave NW and NW Canal St