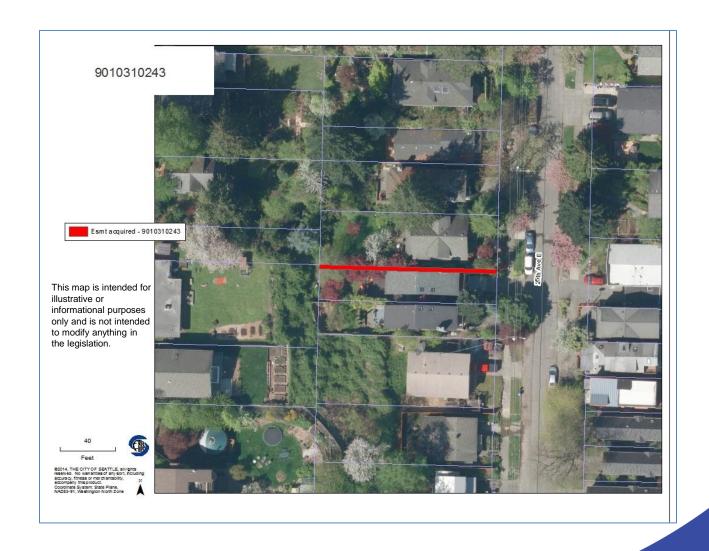

nt Way NE
- S Frontenac St and 56th Ave S
- SW 98th St and 17th Ave SW (5)
- SW Oregon St and 23rd Ave SW
- 8th Ave NE and NE Northgate Way (4)
- E Saint Andrews Way and Lexington Way E•
- E Spring St and 37th Alley
- Lakeside Ave NE and NE 115th St (2)
- Stone Ave N and N 135th St
- 15th Ave NE and NE 130th Pl
- 2nd Ave NW and NW Canal St

- E Laurelhurst Dr NE and NE 35th St
- 40th Av SW and SW Edmunds St
- Bonair Pl SW and 53rd Ave SW
- 8th Ave NW and NW 108th St
- NW 98th St and Marmount Dr NW
  - S Shell St and 45th Ave S
- Beacon Ave S and S Fletcher St
- S Fletcher St and 45th Ave S
- S Massachusetts St and Airport Way S
- SW Kenyon St and 26th Ave SW
- 16th Ave S and S Atlantic St



# **Easement Locations**





# S Morgan St and 30th Alley S





#### E Mercer St and 25th Ave E





## S Leschi Pl and Lakeside Ave S





#### Meridian Ave N and N 165th St





## SW Jacobsen Rd and SW Hudson St E





# S Myrtle Pl and 35th Ave S/S Myrtle Pl and S Othello St





## NW 68th St and 37th Ave NW





## 39th Ave E and E McGilvra St





# Brygger Dr W and Brygger Alley W





# Maplewood PI SW and 47th Ave SW





## NE 112th St and 5th Ave NE





## 8th Ave NW and NW 108th St





## NW 98th St and Marmount Dr NW





## S Shell St and 45th Ave S





## Beacon Ave S and S Fletcher St





## S Massachusetts St and Airport Way S





# SW Kenyon St and 26th Ave SW





## 16th Ave S and S Atlantic St





# NE 113th St and Sand Point Way NE





## S Frontenac St and 56th Ave S





## SW 98th St and 17th Ave SW





# SW Oregon St and 23rd Ave SW





# 8th Ave NE