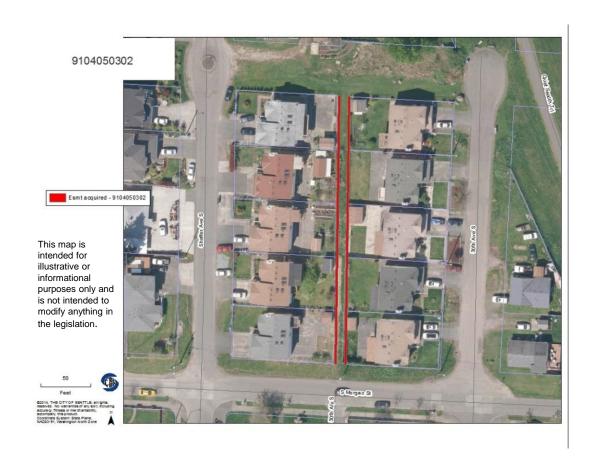

Ave SW(3)

- NE 113th St and Sand Point Way NE
- S Frontenac St and 56th Ave S
- SW 98th St and 17th Ave SW (5)
- SW Oregon St and 23rd Ave SW
- 8th Ave NE and NE Northgate Way (4)
- E Saint Andrews Way and Lexington Way E•
- E Spring St and 37th Alley
- Lakeside Ave NE and NE 115th St (2)
- Stone Ave N and N 135th St
- 15th Ave NE and NE 130th Pl
- 2nd Ave NW and NW Canal St

- E Laurelhurst Dr NE and NE 35th St
- 40th Av SW and SW Edmunds St
- Bonair Pl SW and 53rd Ave SW
- 8th Ave NW and NW 108th St
- NW 98th St and Marmount Dr NW
  - S Shell St and 45th Ave S
- Beacon Ave S and S Fletcher St
- S Fletcher St and 45th Ave S
- S Massachusetts St and Airport Way S
- SW Kenyon St and 26th Ave SW
- 16th Ave S and S Atlantic St



# **Easement Locations**





# S Morgan St and 30th Alley S





#### E Mercer St and 25th Ave E





## S Leschi Pl and Lakeside Ave S





#### Meridian Ave N and N 165th St





## SW Jacobsen Rd and SW Hudson St E





# S Myrtle Pl and 35th Ave S/S Myrtle Pl and S Othello St





## NW 68th St and 37th Ave NW





## 39th Ave E and E McGilvra St





# Brygger Dr W and Brygger Alley W





# Maplewood PI SW and 47th Ave SW





## NE 112th St and 5th Ave NE





## 8th Ave NW and NW 108th St





## NW 98th St and Marmount Dr NW





## S Shell St and 45th Ave S





## Beacon Ave S and S Fletcher St





## S Massachusetts St and Airport Way S





# SW Kenyon St and 26th Ave SW





## 16th Ave S and S Atlantic St





# NE 113th St and Sand Point Way NE





## S Frontenac St and 56th Ave S





## SW 98th St and 17th Ave SW





# SW Oregon