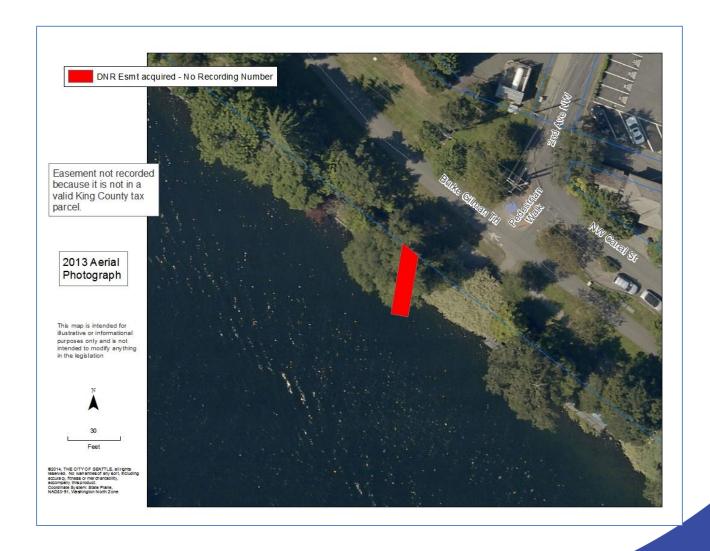

## NW 98th St and Marmount Dr NW





## S Shell St and 45th Ave S





## Beacon Ave S and S Fletcher St





## S Massachusetts St and Airport Way S





# SW Kenyon St and 26th Ave SW





## 16th Ave S and S Atlantic St





# NE 113th St and Sand Point Way NE





## S Frontenac St and 56th Ave S





## SW 98th St and 17th Ave SW





# SW Oregon St and 23rd Ave SW





# 8th Ave NE and NE Northgate Way





# SW Orchard St and Sylvan Way SW





## E Laurelhurst Dr NE and NE 35th St





## 40th Ave SW and SW Edmunds St





## Bonair Place SW and 53rd Ave SW





# E Saint Andrews Way and Lexington Way E





# E Spring St & 37th Alley





## Lakeside Ave NE and NE 115th St





## Stone Ave N and N 135th St





## 15th Ave NE and NE 130th Pl





## 2nd Ave NW and NW Canal St