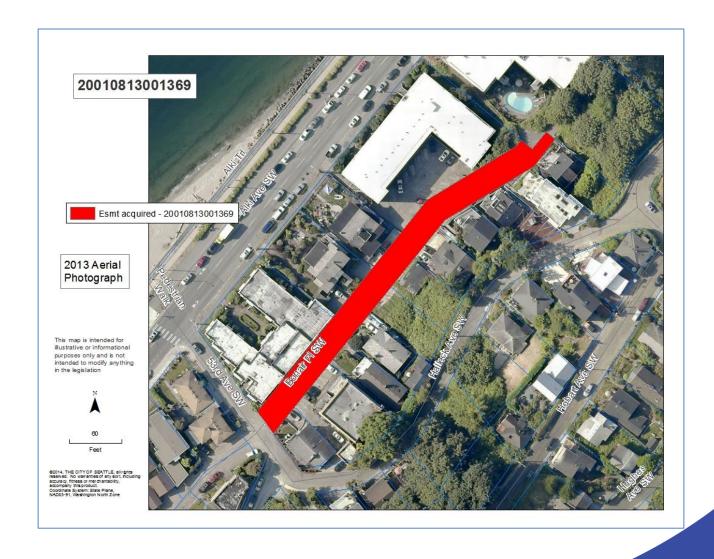

## NW 68th St and 37th Ave NW





## 39th Ave E and E McGilvra St





# Brygger Dr W and Brygger Alley W





# Maplewood PI SW and 47th Ave SW





## NE 112th St and 5th Ave NE





## 8th Ave NW and NW 108th St





## NW 98th St and Marmount Dr NW





## S Shell St and 45th Ave S





## Beacon Ave S and S Fletcher St





## S Massachusetts St and Airport Way S





# SW Kenyon St and 26th Ave SW





## 16th Ave S and S Atlantic St





# NE 113th St and Sand Point Way NE





## S Frontenac St and 56th Ave S





## SW 98th St and 17th Ave SW





# SW Oregon St and 23rd Ave SW





# 8th Ave NE and NE Northgate Way





# SW Orchard St and Sylvan Way SW





## E Laurelhurst Dr NE and NE 35th St





## 40th Ave SW and SW Edmunds St





## Bonair Place SW and 53rd Ave SW





# E Saint Andrews Way and Lexington Way E





# E Spring St & 37th Alley





## Lakeside Ave NE and NE 115th St





## Stone Ave N and N 135th St





## 15th Ave NE and NE 130th Pl





## 2nd Ave NW and NW Canal St