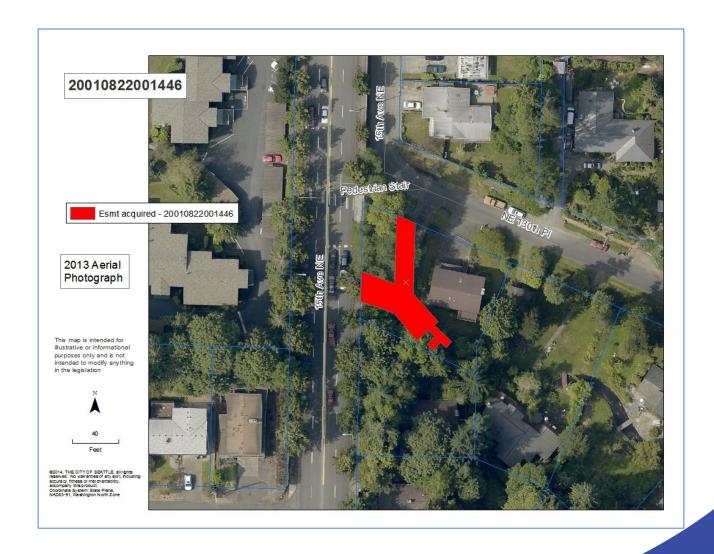

## 8th Ave NW and NW 108th St





## NW 98th St and Marmount Dr NW





## S Shell St and 45th Ave S





## Beacon Ave S and S Fletcher St





## S Massachusetts St and Airport Way S





# SW Kenyon St and 26th Ave SW





## 16th Ave S and S Atlantic St





# NE 113th St and Sand Point Way NE





## S Frontenac St and 56th Ave S





## SW 98th St and 17th Ave SW





# SW Oregon St and 23rd Ave SW





# 8th Ave NE and NE Northgate Way





# SW Orchard St and Sylvan Way SW





## E Laurelhurst Dr NE and NE 35th St





## 40th Ave SW and SW Edmunds St





## Bonair Place SW and 53rd Ave SW





# E Saint Andrews Way and Lexington Way E





# E Spring St & 37th Alley





## Lakeside Ave NE and NE 115th St





## Stone Ave N and N 135th St





## 15th Ave NE and NE 130th Pl





## 2nd Ave NW and NW Canal St