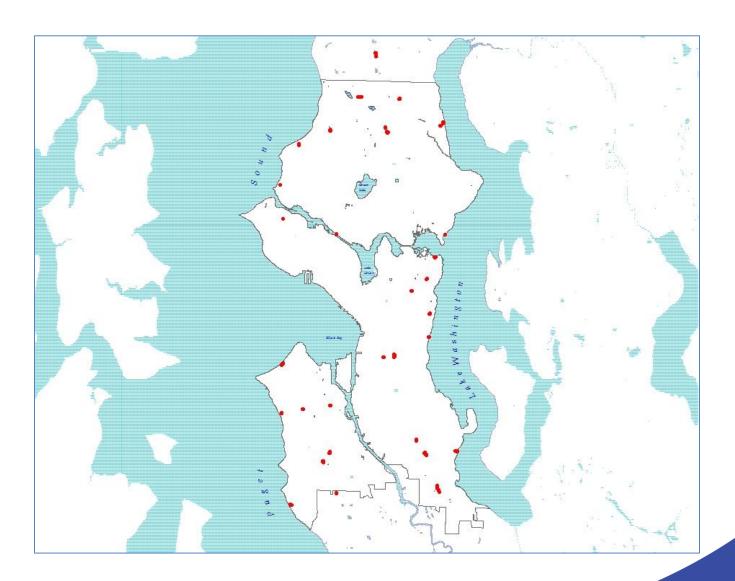

## **Easement Locations**

- S Morgan St and 30th Alley S
- F Mercer St and 25th Ave F
- S Leschi Pl and Lakeside Ave S
- Meridian Ave N and N 165th St
- SW Jacobsen Rd and SW Hudson St
- S Myrtle Pl and 35th Ave S
- S Myrtle Pl and S Othello St
- NW 68th St and 37th Ave NW
- 39th Ave E and E McGilvra St
- Brygger Dr W and Brygger Alley W
- Maplewood Pl SW and 47th Ave SW(3)

- NE 113th St and Sand Point Way NE
- S Frontenac St and 56th Ave S
- SW 98th St and 17th Ave SW (5)
- SW Oregon St and 23rd Ave SW
- 8th Ave NE and NE Northgate Way (4)
- E Saint Andrews Way and Lexington Way E•
- E Spring St and 37th Alley
- Lakeside Ave NE and NE 115th St (2)
- Stone Ave N and N 135th St
- 15th Ave NE and NE 130th Pl
- 2nd Ave NW and NW Canal St

- E Laurelhurst Dr NE and NE 35th St
- 40th Av SW and SW Edmunds St
- Bonair Pl SW and 53rd Ave SW
- 8th Ave NW and NW 108th St
- NW 98th St and Marmount Dr NW
  - S Shell St and 45th Ave S
- Beacon Ave S and S Fletcher St
- S Fletcher St and 45th Ave S
- S Massachusetts St and Airport Way S
- SW Kenyon St and 26th Ave SW
- 16th Ave S and S Atlantic St