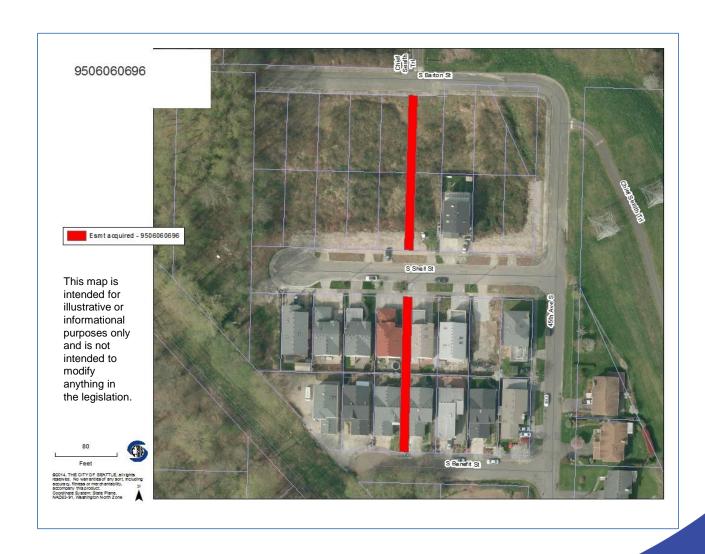

8th St and Marmount Dr NW
  - S Shell St and 45th Ave S
- Beacon Ave S and S Fletcher St
- S Fletcher St and 45th Ave S
- S Massachusetts St and Airport Way S
- SW Kenyon St and 26th Ave SW
- 16th Ave S and S Atlantic St



# **Easement Locations**





# S Morgan St and 30th Alley S





#### E Mercer St and 25th Ave E





## S Leschi Pl and Lakeside Ave S





#### Meridian Ave N and N 165th St





## SW Jacobsen Rd and SW Hudson St E





# S Myrtle Pl and 35th Ave S/S Myrtle Pl and S Othello St





## NW 68th St and 37th Ave NW





## 39th Ave E and E McGilvra St





# Brygger Dr W and Brygger Alley W





# Maplewood PI SW and 47th Ave SW





## NE 112th St and 5th Ave NE





## 8th Ave NW and NW 108th St





## NW 98th St and Marmount Dr NW





## S Shell St and 45th Ave S





## Beacon Ave S and S Fletcher St





## S Massachusetts St and Airport Way S





# SW Kenyon St and 26th Ave SW





## 16th Ave S and S Atlantic St





# NE 113th St and Sand Point Way NE





## S Frontenac St and 56th Ave S





## SW 98th St and 17th Ave SW





# SW Oregon St and 23rd Ave SW





# 8th Ave NE and NE Northgate Way





# SW Orchard St and Sylvan Way SW





## E Laurelhurst Dr NE and NE 35th St





## 40th Ave SW and SW Edmunds St





## Bonair Place SW and 53rd Ave SW





# E Saint Andrews Way and Lexington Way E





# E Spring St & 37th Alley





## Lakeside Ave NE and NE 115th St





## Stone Ave N and N 135th St





## 15th Ave NE and NE 130th Pl





## 2nd Ave NW and NW Canal St