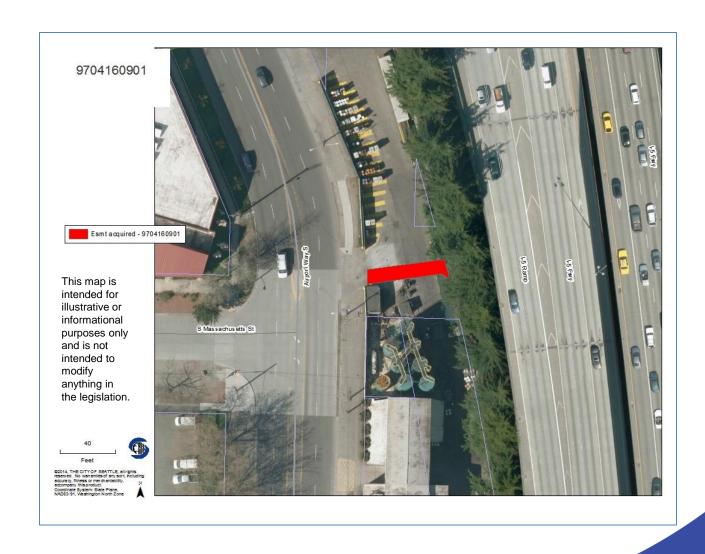

r St
- S Fletcher St and 45th Ave S
- S Massachusetts St and Airport Way S
- SW Kenyon St and 26th Ave SW
- 16th Ave S and S Atlantic St



# **Easement Locations**





# S Morgan St and 30th Alley S





#### E Mercer St and 25th Ave E





## S Leschi Pl and Lakeside Ave S





#### Meridian Ave N and N 165th St





## SW Jacobsen Rd and SW Hudson St E





# S Myrtle Pl and 35th Ave S/S Myrtle Pl and S Othello St





## NW 68th St and 37th Ave NW





## 39th Ave E and E McGilvra St





# Brygger Dr W and Brygger Alley W





# Maplewood PI SW and 47th Ave SW





## NE 112th St and 5th Ave NE





## 8th Ave NW and NW 108th St





## NW 98th St and Marmount Dr NW





## S Shell St and 45th Ave S





## Beacon Ave S and S Fletcher St





## S Massachusetts St and Airport Way S





# SW Kenyon St and 26th Ave SW





## 16th Ave S and S Atlantic St





# NE 113th St and Sand Point Way NE





## S Frontenac St and 56th Ave S





## SW 98th St and 17th Ave SW





# SW Oregon St and 23rd Ave SW





# 8th Ave NE and NE Northgate Way





# SW Orchard St and Sylvan Way SW





## E Laurelhurst Dr NE and NE 35th St





## 40th Ave SW and SW Edmunds St





## Bonair Place SW and 53rd Ave SW





# E Saint Andrews Way and Lexington Way E





# E Spring St & 37th Alley





## Lakeside Ave NE and NE 115th St





## Stone Ave N and N 135th St





## 15th Ave NE and NE 130th Pl





## 2nd Ave NW and NW Canal St