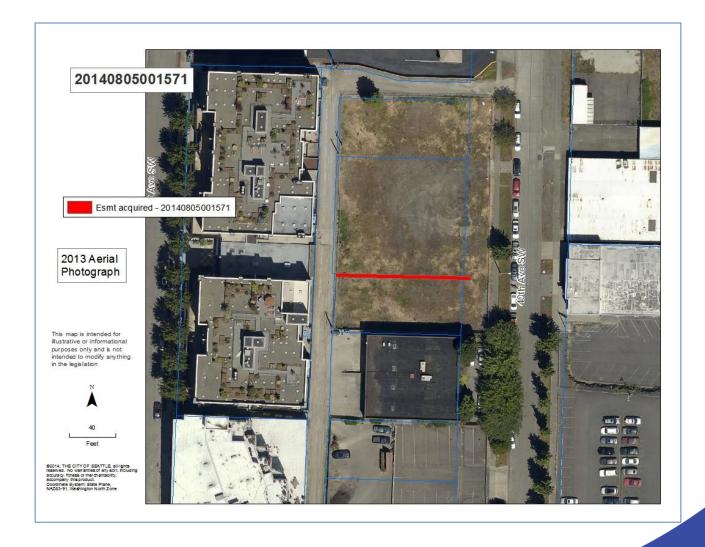

35th Ave S/S Myrtle Pl and S Othello St





## NW 68th St and 37th Ave NW





## 39th Ave E and E McGilvra St





# Brygger Dr W and Brygger Alley W





# Maplewood PI SW and 47th Ave SW





## NE 112th St and 5th Ave NE





## 8th Ave NW and NW 108th St





## NW 98th St and Marmount Dr NW





## S Shell St and 45th Ave S





## Beacon Ave S and S Fletcher St





## S Massachusetts St and Airport Way S





# SW Kenyon St and 26th Ave SW





## 16th Ave S and S Atlantic St





# NE 113th St and Sand Point Way NE





## S Frontenac St and 56th Ave S





## SW 98th St and 17th Ave SW





# SW Oregon St and 23rd Ave SW





# 8th Ave NE and NE Northgate Way





# SW Orchard St and Sylvan Way SW





## E Laurelhurst Dr NE and NE 35th St





## 40th Ave SW and SW Edmunds St





## Bonair Place SW and 53rd Ave SW





# E Saint Andrews Way and Lexington Way E





# E Spring St & 37th Alley





## Lakeside Ave NE and NE 115th St





## Stone Ave N and N 135th St





## 15th Ave NE and NE 130th Pl





## 2nd Ave NW and NW Canal St