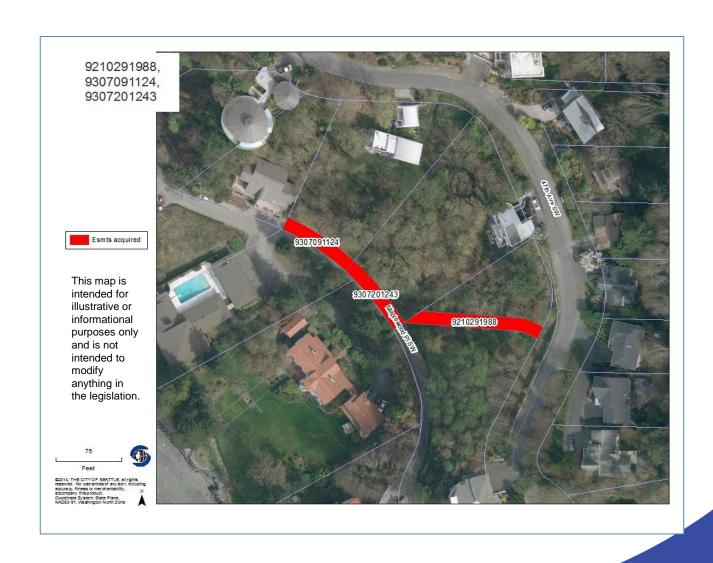

nal St

- E Laurelhurst Dr NE and NE 35th St
- 40th Av SW and SW Edmunds St
- Bonair Pl SW and 53rd Ave SW
- 8th Ave NW and NW 108th St
- NW 98th St and Marmount Dr NW
  - S Shell St and 45th Ave S
- Beacon Ave S and S Fletcher St
- S Fletcher St and 45th Ave S
- S Massachusetts St and Airport Way S
- SW Kenyon St and 26th Ave SW
- 16th Ave S and S Atlantic St



# **Easement Locations**





# S Morgan St and 30th Alley S





#### E Mercer St and 25th Ave E





## S Leschi Pl and Lakeside Ave S





#### Meridian Ave N and N 165th St





## SW Jacobsen Rd and SW Hudson St E





# S Myrtle Pl and 35th Ave S/S Myrtle Pl and S Othello St





## NW 68th St and 37th Ave NW





## 39th Ave E and E McGilvra St





# Brygger Dr W and Brygger Alley W





# Maplewood PI SW and 47th Ave SW





## NE 112th St and 5th Ave NE





## 8th Ave NW and NW 108th St





## NW 98th St and Marmount Dr NW





## S Shell St and 45th Ave S





## Beacon Ave S and S Fletcher St





## S Massachusetts St and Airport Way S





# SW Kenyon St and 26th Ave SW





## 16th Ave S and S Atlantic St





# NE 113th St and Sand Point Way NE





## S Frontenac St and 56th Ave S





## SW 98th St and 17th Ave SW





# SW Oregon St and 23rd Ave SW





# 8th Ave NE and NE Northgate Way





# SW Orchard St and Sylvan Way SW





## E Laurelhurst Dr NE and NE 35th St





## 40th Ave SW and SW Edmunds St





## Bonair Place SW and 53rd Ave SW





# E Saint Andrews Way and Lexington Way E





# E Spring St & 37th Alley





## Lakeside Ave NE and NE 115th St





## Stone Ave N and N 135th St