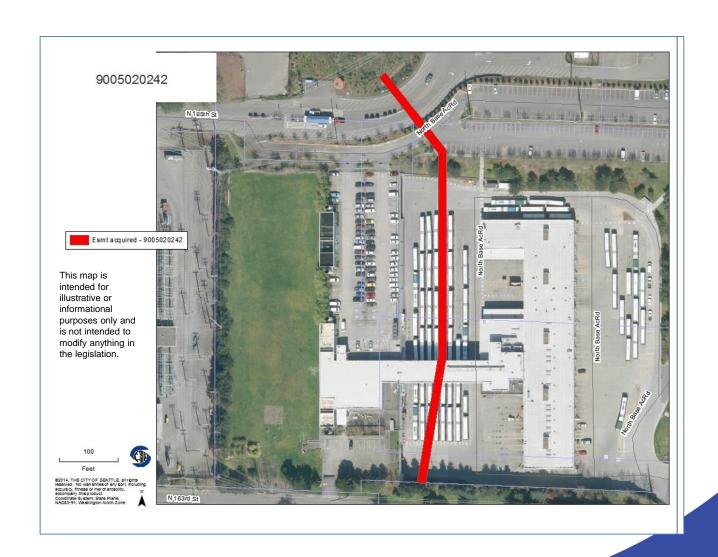

Oregon St and 23rd Ave SW
- 8th Ave NE and NE Northgate Way (4)
- E Saint Andrews Way and Lexington Way E•
- E Spring St and 37th Alley
- Lakeside Ave NE and NE 115th St (2)
- Stone Ave N and N 135th St
- 15th Ave NE and NE 130th Pl
- 2nd Ave NW and NW Canal St

- E Laurelhurst Dr NE and NE 35th St
- 40th Av SW and SW Edmunds St
- Bonair Pl SW and 53rd Ave SW
- 8th Ave NW and NW 108th St
- NW 98th St and Marmount Dr NW
  - S Shell St and 45th Ave S
- Beacon Ave S and S Fletcher St
- S Fletcher St and 45th Ave S
- S Massachusetts St and Airport Way S
- SW Kenyon St and 26th Ave SW
- 16th Ave S and S Atlantic St



# **Easement Locations**





# S Morgan St and 30th Alley S





#### E Mercer St and 25th Ave E





## S Leschi Pl and Lakeside Ave S





#### Meridian Ave N and N 165th St





## SW Jacobsen Rd and SW Hudson St E





# S Myrtle Pl and 35th Ave S/S Myrtle Pl and S Othello St





## NW 68th St and 37th Ave NW





## 39th Ave E and E McGilvra St





# Brygger Dr W and Brygger Alley W





# Maplewood PI SW and 47th Ave SW





## NE 112th St and 5th Ave NE





## 8th Ave NW and NW 108th St





## NW 98th St and Marmount Dr NW





## S Shell St and 45th Ave S





## Beacon Ave S and S Fletcher St





## S Massachusetts St and Airport Way S





# SW Kenyon St and 26th Ave SW





## 16th Ave S and S Atlantic St





# NE 113th St and Sand Point Way NE





## S Frontenac St and 56th Ave S





## SW 98th St and 17th Ave SW





# SW Oregon St and 23rd Ave SW





# 8th Ave NE and NE Northgate Way





# SW Orchard St and Sylvan Way SW





## E Laurelhu