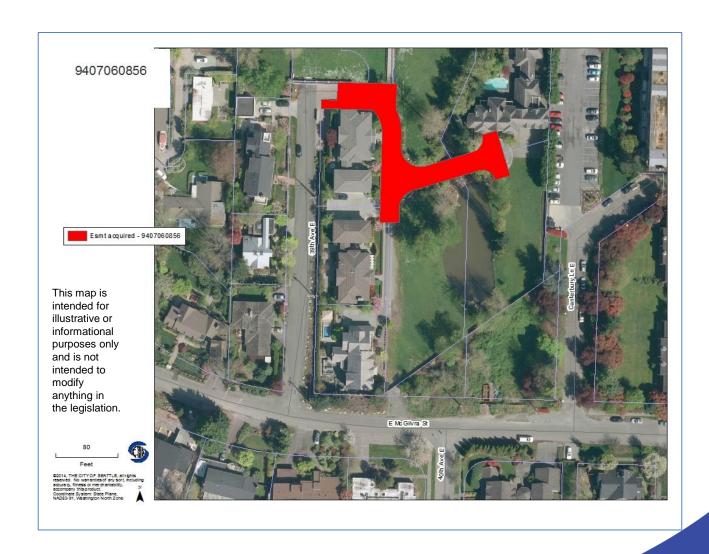

Stone Ave N and N 135th St
- 15th Ave NE and NE 130th Pl
- 2nd Ave NW and NW Canal St

- E Laurelhurst Dr NE and NE 35th St
- 40th Av SW and SW Edmunds St
- Bonair Pl SW and 53rd Ave SW
- 8th Ave NW and NW 108th St
- NW 98th St and Marmount Dr NW
  - S Shell St and 45th Ave S
- Beacon Ave S and S Fletcher St
- S Fletcher St and 45th Ave S
- S Massachusetts St and Airport Way S
- SW Kenyon St and 26th Ave SW
- 16th Ave S and S Atlantic St



# **Easement Locations**





# S Morgan St and 30th Alley S





#### E Mercer St and 25th Ave E





## S Leschi Pl and Lakeside Ave S





#### Meridian Ave N and N 165th St





## SW Jacobsen Rd and SW Hudson St E





# S Myrtle Pl and 35th Ave S/S Myrtle Pl and S Othello St





## NW 68th St and 37th Ave NW





## 39th Ave E and E McGilvra St





# Brygger Dr W and Brygger Alley W





# Maplewood PI SW and 47th Ave SW





## NE 112th St and 5th Ave NE





## 8th Ave NW and NW 108th St





## NW 98th St and Marmount Dr NW





## S Shell St and 45th Ave S





## Beacon Ave S and S Fletcher St





## S Massachusetts St and Airport Way S





# SW Kenyon St and 26th Ave SW





## 16th Ave S and S Atlantic St





# NE 113th St and Sand Point Way NE





## S Frontenac St and 56th Ave S





## SW 98th St and 17th Ave SW





# SW Oregon St and 23rd Ave SW





# 8th Ave NE and NE Northgate Way





# SW Orchard St and Sylvan Way SW





## E Laurelhurst Dr NE and NE 35th St





## 40th Ave SW and SW Edmunds St





## Bonair Place SW and 53rd Ave SW





# E Saint Andrews Way and Lexington Way E





# E Spring St & 37th A