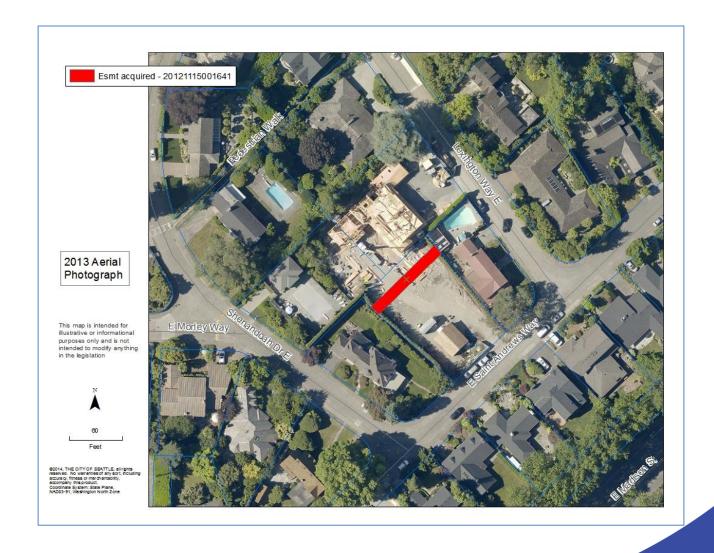

Ave E and E McGilvra St





# Brygger Dr W and Brygger Alley W





# Maplewood PI SW and 47th Ave SW





## NE 112th St and 5th Ave NE





## 8th Ave NW and NW 108th St





## NW 98th St and Marmount Dr NW





## S Shell St and 45th Ave S





## Beacon Ave S and S Fletcher St





## S Massachusetts St and Airport Way S





# SW Kenyon St and 26th Ave SW





## 16th Ave S and S Atlantic St





# NE 113th St and Sand Point Way NE





## S Frontenac St and 56th Ave S





## SW 98th St and 17th Ave SW





# SW Oregon St and 23rd Ave SW





# 8th Ave NE and NE Northgate Way





# SW Orchard St and Sylvan Way SW





## E Laurelhurst Dr NE and NE 35th St





## 40th Ave SW and SW Edmunds St





## Bonair Place SW and 53rd Ave SW





# E Saint Andrews Way and Lexington Way E





# E Spring St & 37th Alley





## Lakeside Ave NE and NE 115th St





## Stone Ave N and N 135th St





## 15th Ave NE and NE 130th Pl





## 2nd Ave NW and NW Canal St