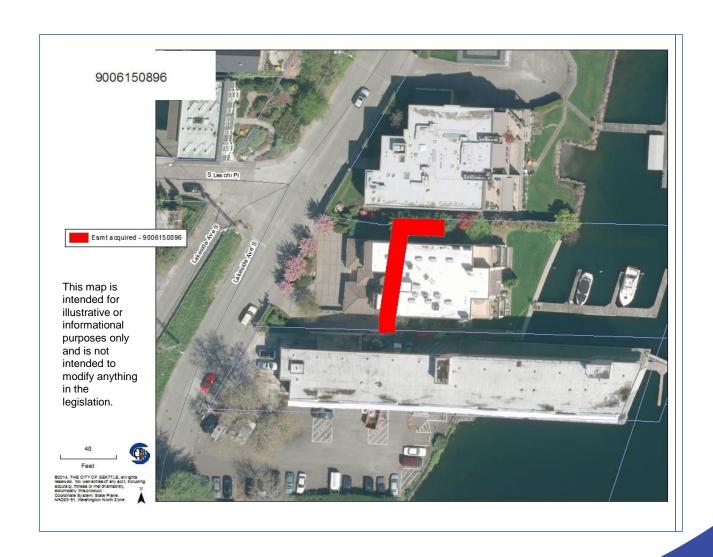

S
- SW 98th St and 17th Ave SW (5)
- SW Oregon St and 23rd Ave SW
- 8th Ave NE and NE Northgate Way (4)
- E Saint Andrews Way and Lexington Way E•
- E Spring St and 37th Alley
- Lakeside Ave NE and NE 115th St (2)
- Stone Ave N and N 135th St
- 15th Ave NE and NE 130th Pl
- 2nd Ave NW and NW Canal St

- E Laurelhurst Dr NE and NE 35th St
- 40th Av SW and SW Edmunds St
- Bonair Pl SW and 53rd Ave SW
- 8th Ave NW and NW 108th St
- NW 98th St and Marmount Dr NW
  - S Shell St and 45th Ave S
- Beacon Ave S and S Fletcher St
- S Fletcher St and 45th Ave S
- S Massachusetts St and Airport Way S
- SW Kenyon St and 26th Ave SW
- 16th Ave S and S Atlantic St



# **Easement Locations**





# S Morgan St and 30th Alley S





#### E Mercer St and 25th Ave E





## S Leschi Pl and Lakeside Ave S





#### Meridian Ave N and N 165th St





## SW Jacobsen Rd and SW Hudson St E





# S Myrtle Pl and 35th Ave S/S Myrtle Pl and S Othello St





## NW 68th St and 37th Ave NW





## 39th Ave E and E McGilvra St





# Brygger Dr W and Brygger Alley W





# Maplewood PI SW and 47th Ave SW





## NE 112th St and 5th Ave NE





## 8th Ave NW and NW 108th St





## NW 98th St and Marmount Dr NW





## S Shell St and 45th Ave S





## Beacon Ave S and S Fletcher St





## S Massachusetts St and Airport Way S





# SW Kenyon St and 26th Ave SW





## 16th Ave S and S Atlantic St





# NE 113th St and Sand Point Way NE





## S Frontenac St and 56th Ave S





## SW 98th St and 17th Ave SW





# SW Oregon St and 23rd Ave SW





# 8th Ave NE and NE Northgate Way





# SW Orchard