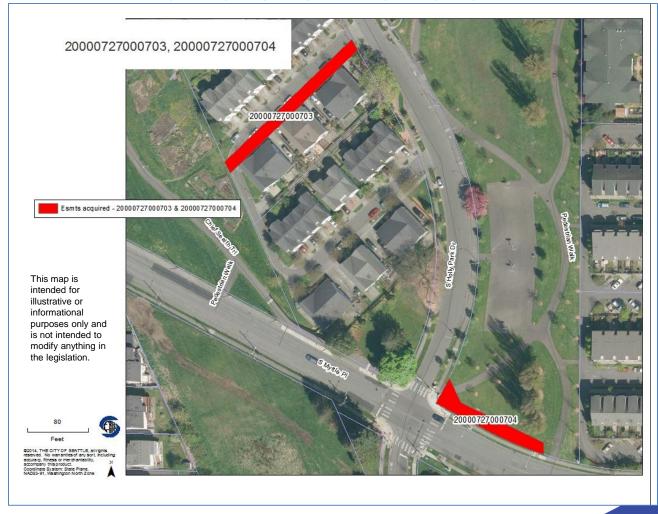

E•
- E Spring St and 37th Alley
- Lakeside Ave NE and NE 115th St (2)
- Stone Ave N and N 135th St
- 15th Ave NE and NE 130th Pl
- 2nd Ave NW and NW Canal St

- E Laurelhurst Dr NE and NE 35th St
- 40th Av SW and SW Edmunds St
- Bonair Pl SW and 53rd Ave SW
- 8th Ave NW and NW 108th St
- NW 98th St and Marmount Dr NW
  - S Shell St and 45th Ave S
- Beacon Ave S and S Fletcher St
- S Fletcher St and 45th Ave S
- S Massachusetts St and Airport Way S
- SW Kenyon St and 26th Ave SW
- 16th Ave S and S Atlantic St



# **Easement Locations**





# S Morgan St and 30th Alley S





#### E Mercer St and 25th Ave E





## S Leschi Pl and Lakeside Ave S





#### Meridian Ave N and N 165th St





## SW Jacobsen Rd and SW Hudson St E





# S Myrtle Pl and 35th Ave S/S Myrtle Pl and S Othello St





## NW 68th St and 37th Ave NW





## 39th Ave E and E McGilvra St





# Brygger Dr W and Brygger Alley W





# Maplewood PI SW and 47th Ave SW





## NE 112th St and 5th Ave NE





## 8th Ave NW and NW 108th St





## NW 98th St and Marmount Dr NW





## S Shell St and 45th Ave S





## Beacon Ave S and S Fletcher St





## S Massachusetts St and Airport Way S





# SW Kenyon St and 26th Ave SW





## 16th Ave S and S Atlantic St





# NE 113th St and Sand Point Way NE





## S Frontenac St and 56th Ave S





## SW 98th St and 17th Ave SW





# SW Oregon St and 23rd Ave SW





# 8th Ave NE and NE Northgate Way





# SW Orchard St and Sylvan Way SW





## E Laurelhurst Dr NE and NE 35th St





## 40th Ave SW and SW Edmunds St





## Bonair Place SW and 53rd Ave SW