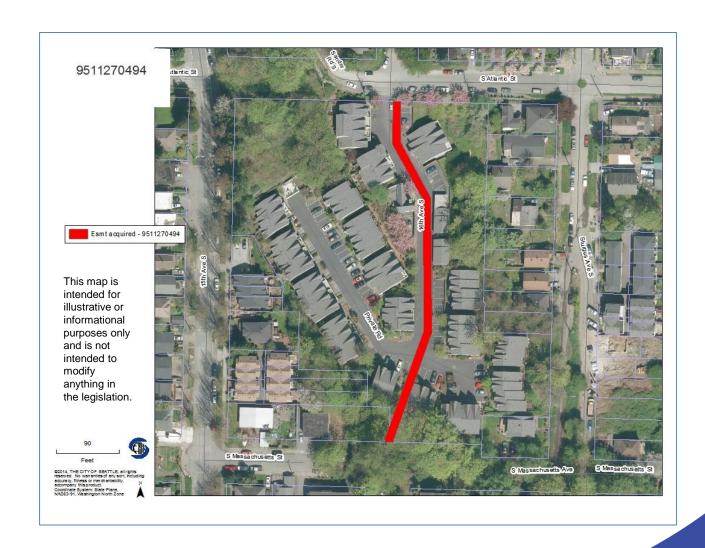

S
- SW Kenyon St and 26th Ave SW
- 16th Ave S and S Atlantic St



# **Easement Locations**





# S Morgan St and 30th Alley S





#### E Mercer St and 25th Ave E





## S Leschi Pl and Lakeside Ave S





#### Meridian Ave N and N 165th St





## SW Jacobsen Rd and SW Hudson St E





# S Myrtle Pl and 35th Ave S/S Myrtle Pl and S Othello St





## NW 68th St and 37th Ave NW





## 39th Ave E and E McGilvra St





# Brygger Dr W and Brygger Alley W





# Maplewood PI SW and 47th Ave SW





## NE 112th St and 5th Ave NE





## 8th Ave NW and NW 108th St





## NW 98th St and Marmount Dr NW





## S Shell St and 45th Ave S





## Beacon Ave S and S Fletcher St





## S Massachusetts St and Airport Way S





# SW Kenyon St and 26th Ave SW





## 16th Ave S and S Atlantic St





# NE 113th St and Sand Point Way NE





## S Frontenac St and 56th Ave S





## SW 98th St and 17th Ave SW





# SW Oregon St and 23rd Ave SW





# 8th Ave NE and NE Northgate Way





# SW Orchard St and Sylvan Way SW





## E Laurelhurst Dr NE and NE 35th St





## 40th Ave SW and SW Edmunds St





## Bonair Place SW and 53rd Ave SW





# E Saint Andrews Way and Lexington Way E





# E Spring St & 37th Alley





## Lakeside Ave NE and NE 115th St





## Stone Ave N and N 135th St





## 15th Ave NE and NE 130th Pl





## 2nd Ave NW and NW Canal St