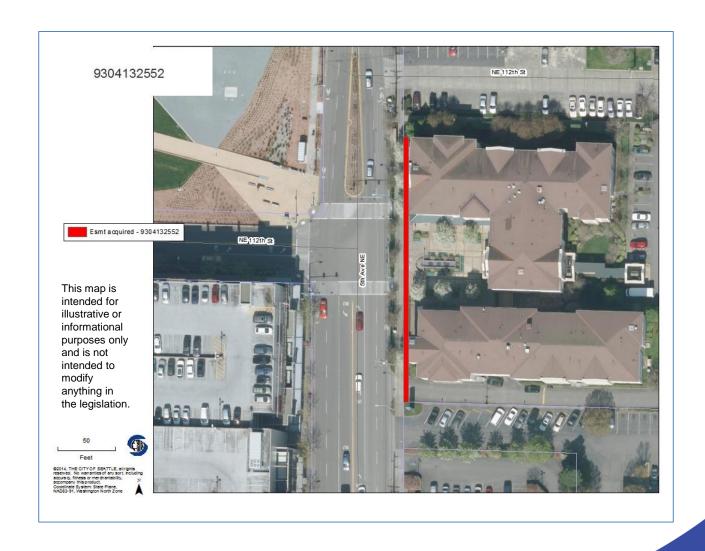

E 35th St
- 40th Av SW and SW Edmunds St
- Bonair Pl SW and 53rd Ave SW
- 8th Ave NW and NW 108th St
- NW 98th St and Marmount Dr NW
  - S Shell St and 45th Ave S
- Beacon Ave S and S Fletcher St
- S Fletcher St and 45th Ave S
- S Massachusetts St and Airport Way S
- SW Kenyon St and 26th Ave SW
- 16th Ave S and S Atlantic St



# **Easement Locations**





# S Morgan St and 30th Alley S





#### E Mercer St and 25th Ave E





## S Leschi Pl and Lakeside Ave S





#### Meridian Ave N and N 165th St





## SW Jacobsen Rd and SW Hudson St E





# S Myrtle Pl and 35th Ave S/S Myrtle Pl and S Othello St





## NW 68th St and 37th Ave NW





## 39th Ave E and E McGilvra St





# Brygger Dr W and Brygger Alley W





# Maplewood PI SW and 47th Ave SW





## NE 112th St and 5th Ave NE





## 8th Ave NW and NW 108th St





## NW 98th St and Marmount Dr NW





## S Shell St and 45th Ave S





## Beacon Ave S and S Fletcher St





## S Massachusetts St and Airport Way S





# SW Kenyon St and 26th Ave SW





## 16th Ave S and S Atlantic St





# NE 113th St and Sand Point Way NE





## S Frontenac St and 56th Ave S





## SW 98th St and 17th Ave SW





# SW Oregon St and 23rd Ave SW





# 8th Ave NE and NE Northgate Way





# SW Orchard St and Sylvan Way SW





## E Laurelhurst Dr NE and NE 35th St





## 40th Ave SW and SW Edmunds St





## Bonair Place SW and 53rd Ave SW





# E Saint Andrews Way and Lexington Way E





# E Spring St & 37th Alley





## Lakeside Ave NE and NE 115th St





## Stone Ave N and N 135th St





## 15th Ave NE and NE 130th P