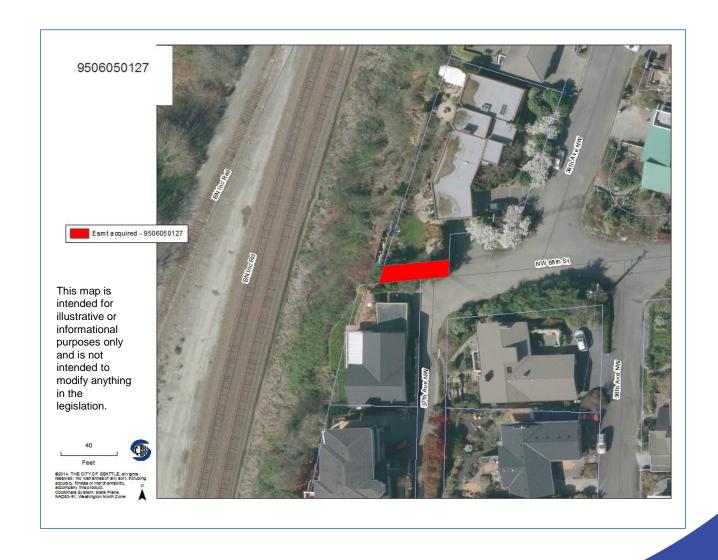

akeside Ave NE and NE 115th St (2)
- Stone Ave N and N 135th St
- 15th Ave NE and NE 130th Pl
- 2nd Ave NW and NW Canal St

- E Laurelhurst Dr NE and NE 35th St
- 40th Av SW and SW Edmunds St
- Bonair Pl SW and 53rd Ave SW
- 8th Ave NW and NW 108th St
- NW 98th St and Marmount Dr NW
  - S Shell St and 45th Ave S
- Beacon Ave S and S Fletcher St
- S Fletcher St and 45th Ave S
- S Massachusetts St and Airport Way S
- SW Kenyon St and 26th Ave SW
- 16th Ave S and S Atlantic St



# **Easement Locations**





# S Morgan St and 30th Alley S





#### E Mercer St and 25th Ave E





## S Leschi Pl and Lakeside Ave S





#### Meridian Ave N and N 165th St





## SW Jacobsen Rd and SW Hudson St E





# S Myrtle Pl and 35th Ave S/S Myrtle Pl and S Othello St





## NW 68th St and 37th Ave NW





## 39th Ave E and E McGilvra St





# Brygger Dr W and Brygger Alley W





# Maplewood PI SW and 47th Ave SW





## NE 112th St and 5th Ave NE





## 8th Ave NW and NW 108th St





## NW 98th St and Marmount Dr NW





## S Shell St and 45th Ave S





## Beacon Ave S and S Fletcher St





## S Massachusetts St and Airport Way S





# SW Kenyon St and 26th Ave SW





## 16th Ave S and S Atlantic St





# NE 113th St and Sand Point Way NE





## S Frontenac St and 56th Ave S





## SW 98th St and 17th Ave SW





# SW Oregon St and 23rd Ave SW





# 8th Ave NE and NE Northgate Way





# SW Orchard St and Sylvan Way SW





## E Laurelhurst Dr NE and NE 35th St





## 40th Ave SW and SW Edmunds St





## Bonair Place SW and 53rd Ave SW





# E Saint Andrews Way and Lexing