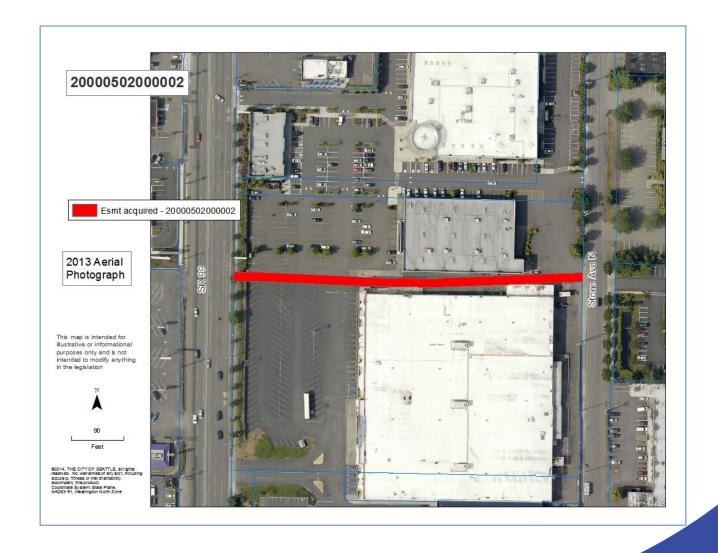

## NE 112th St and 5th Ave NE





## 8th Ave NW and NW 108th St





## NW 98th St and Marmount Dr NW





## S Shell St and 45th Ave S





## Beacon Ave S and S Fletcher St





## S Massachusetts St and Airport Way S





# SW Kenyon St and 26th Ave SW





## 16th Ave S and S Atlantic St





# NE 113th St and Sand Point Way NE





## S Frontenac St and 56th Ave S





## SW 98th St and 17th Ave SW





# SW Oregon St and 23rd Ave SW





# 8th Ave NE and NE Northgate Way





# SW Orchard St and Sylvan Way SW





## E Laurelhurst Dr NE and NE 35th St





## 40th Ave SW and SW Edmunds St





## Bonair Place SW and 53rd Ave SW





# E Saint Andrews Way and Lexington Way E





# E Spring St & 37th Alley





## Lakeside Ave NE and NE 115th St





## Stone Ave N and N 135th St





## 15th Ave NE and NE 130th Pl





## 2nd Ave NW and NW Canal St