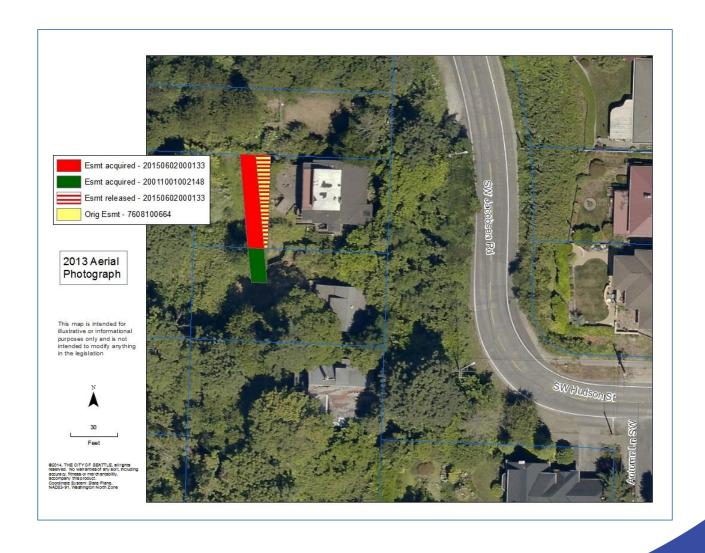

d NE Northgate Way (4)
- E Saint Andrews Way and Lexington Way E•
- E Spring St and 37th Alley
- Lakeside Ave NE and NE 115th St (2)
- Stone Ave N and N 135th St
- 15th Ave NE and NE 130th Pl
- 2nd Ave NW and NW Canal St

- E Laurelhurst Dr NE and NE 35th St
- 40th Av SW and SW Edmunds St
- Bonair Pl SW and 53rd Ave SW
- 8th Ave NW and NW 108th St
- NW 98th St and Marmount Dr NW
  - S Shell St and 45th Ave S
- Beacon Ave S and S Fletcher St
- S Fletcher St and 45th Ave S
- S Massachusetts St and Airport Way S
- SW Kenyon St and 26th Ave SW
- 16th Ave S and S Atlantic St



# **Easement Locations**





# S Morgan St and 30th Alley S





#### E Mercer St and 25th Ave E





## S Leschi Pl and Lakeside Ave S





#### Meridian Ave N and N 165th St





## SW Jacobsen Rd and SW Hudson St E





# S Myrtle Pl and 35th Ave S/S Myrtle Pl and S Othello St





## NW 68th St and 37th Ave NW





## 39th Ave E and E McGilvra St





# Brygger Dr W and Brygger Alley W





# Maplewood PI SW and 47th Ave SW





## NE 112th St and 5th Ave NE





## 8th Ave NW and NW 108th St





## NW 98th St and Marmount Dr NW





## S Shell St and 45th Ave S





## Beacon Ave S and S Fletcher St





## S Massachusetts St and Airport Way S





# SW Kenyon St and 26th Ave SW





## 16th Ave S and S Atlantic St





# NE 113th St and Sand Point Way NE





## S Frontenac St and 56th Ave S





## SW 98th St and 17th Ave SW





# SW Oregon St and 23rd Ave SW





# 8th Ave NE and NE Northgate Way





# SW Orchard St and Sylvan Way SW





## E Laurelhurst Dr NE and NE 35th St





## 40th Ave