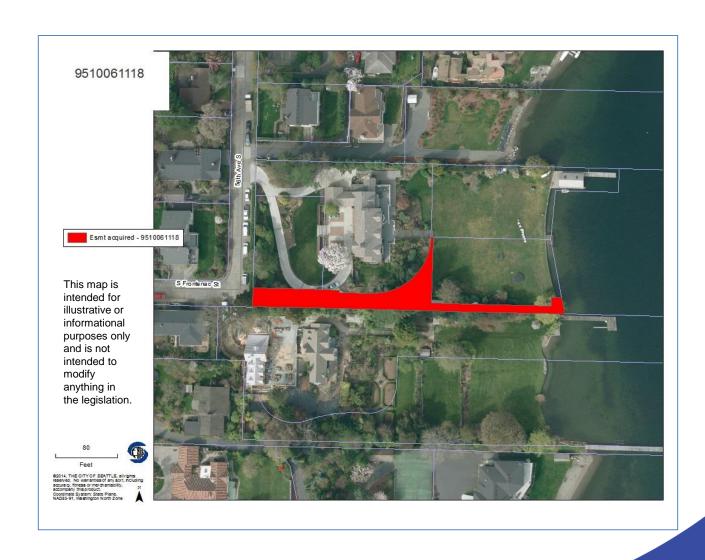

Locations**





# S Morgan St and 30th Alley S





#### E Mercer St and 25th Ave E





## S Leschi Pl and Lakeside Ave S





#### Meridian Ave N and N 165th St





## SW Jacobsen Rd and SW Hudson St E





# S Myrtle Pl and 35th Ave S/S Myrtle Pl and S Othello St





## NW 68th St and 37th Ave NW





## 39th Ave E and E McGilvra St





# Brygger Dr W and Brygger Alley W





# Maplewood PI SW and 47th Ave SW





## NE 112th St and 5th Ave NE





## 8th Ave NW and NW 108th St





## NW 98th St and Marmount Dr NW





## S Shell St and 45th Ave S





## Beacon Ave S and S Fletcher St





## S Massachusetts St and Airport Way S





# SW Kenyon St and 26th Ave SW





## 16th Ave S and S Atlantic St





# NE 113th St and Sand Point Way NE





## S Frontenac St and 56th Ave S





## SW 98th St and 17th Ave SW





# SW Oregon St and 23rd Ave SW





# 8th Ave NE and NE Northgate Way





# SW Orchard St and Sylvan Way SW





## E Laurelhurst Dr NE and NE 35th St





## 40th Ave SW and SW Edmunds St





## Bonair Place SW and 53rd Ave SW





# E Saint Andrews Way and Lexington Way E





# E Spring St & 37th Alley





## Lakeside Ave NE and NE 115th St





## Stone Ave N and N 135th St





## 15th Ave NE and NE 130th Pl





## 2nd Ave NW and NW Canal St