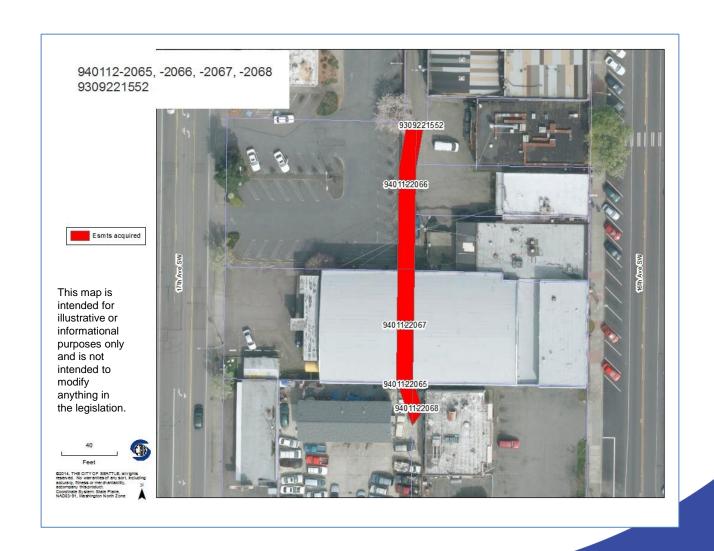

30th Alley S





#### E Mercer St and 25th Ave E





## S Leschi Pl and Lakeside Ave S





#### Meridian Ave N and N 165th St





## SW Jacobsen Rd and SW Hudson St E





# S Myrtle Pl and 35th Ave S/S Myrtle Pl and S Othello St





## NW 68th St and 37th Ave NW





## 39th Ave E and E McGilvra St





# Brygger Dr W and Brygger Alley W





# Maplewood PI SW and 47th Ave SW





## NE 112th St and 5th Ave NE





## 8th Ave NW and NW 108th St





## NW 98th St and Marmount Dr NW





## S Shell St and 45th Ave S





## Beacon Ave S and S Fletcher St





## S Massachusetts St and Airport Way S





# SW Kenyon St and 26th Ave SW





## 16th Ave S and S Atlantic St





# NE 113th St and Sand Point Way NE





## S Frontenac St and 56th Ave S





## SW 98th St and 17th Ave SW





# SW Oregon St and 23rd Ave SW





# 8th Ave NE and NE Northgate Way





# SW Orchard St and Sylvan Way SW





## E Laurelhurst Dr NE and NE 35th St





## 40th Ave SW and SW Edmunds St





## Bonair Place SW and 53rd Ave SW





# E Saint Andrews Way and Lexington Way E





# E Spring St & 37th Alley





## Lakeside Ave NE and NE 115th St





## Stone Ave N and N 135th St





## 15th Ave NE and NE 130th Pl





## 2nd Ave NW and NW Canal St