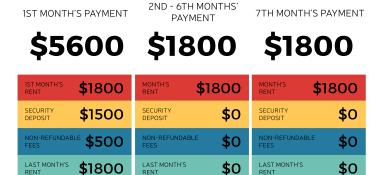

## **HELPING RENTERS MOVE-IN**

COUNCILMEMBER ( KSHAMA SAWANT



OPTION OF A 6 MONTH PAYMENT PLAN
DEPOSIT + FEES + LAST MONTH'S RENT



CAPPING DEPOSITS & FEES
TO 1 MONTH'S RENT

A WIN
FOR
RENTERS

## WHAT IT DOES

UP TO
6 MONTH
PAYMENT
PLAN

SECURITY DEPOSIT

NON-REFUNDABLE FEES\*

LAST MONTH'S RENT

CAP: NO MORE THAN 1 MONTH'S RENT

\*LIMITED TO ONLY THOSE FEES EXPLICITLY ALLOWED BY STATE STATUTES.

## **EXAMPLE IMPACT OF LEGISLATION**

CURRENT





## PROPOSED



| 1ST MONTH'S PAYMENT | 2ND - 6TH MONTHS'<br>PAYMENT | 7TH MONTH'S PAYMENT |
|---------------------|------------------------------|---------------------|
| \$2400              | \$2400                       | \$1800              |
| IST MONTH'S \$1800  | MONTH'S \$1800               | MONTH'S \$1800      |
| SECURITY \$250      | SECURITY \$250               | SECURITY \$0        |
| NON-REFUNDABLE \$50 | NON-REFUNDABLE \$50          | NON-REFUNDABLE \$0  |
| LAST MONTH'S \$300  | LAST MONTH'S \$300           | LAST MONTH'S \$0    |