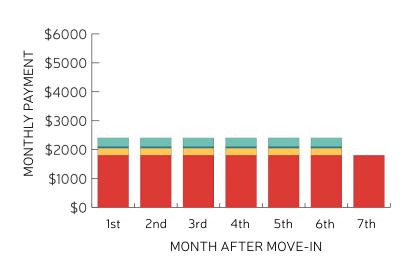

## PROPOSED

| 1ST MONTH'S PAYMENT | 2ND - 6TH MONTHS'<br>PAYMENT | 7TH MONTH'S PAYMENT |
|---------------------|------------------------------|---------------------|
| \$2400              | \$2400                       | \$1800              |
| IST MONTH'S \$1800  | MONTH'S \$1800               | MONTH'S \$1800      |
| SECURITY \$250      | SECURITY \$250               | SECURITY \$0        |
| NON-REFUNDABLE \$50 | NON-REFUNDABLE \$50          | NON-REFUNDABLE \$0  |
| LAST MONTH'S \$300  | LAST MONTH'S \$300           | LAST MONTH'S \$0    |