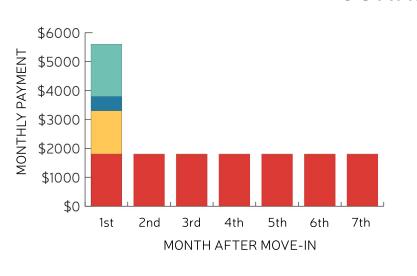

## **HELPING RENTERS MOVE-IN**

COUNCILMEMBER ( KSHAMA SAWANT



OPTION OF A 6 MONTH PAYMENT PLAN
DEPOSIT + FEES + LAST MONTH'S RENT



CAPPING DEPOSITS & FEES
TO 1 MONTH'S RENT

A WIN
FOR
RENTERS

## WHAT IT DOES

UP TO
6 MONTH
PAYMENT
PLAN

SECURITY DEPOSIT

NON-REFUNDABLE FEES\*

LAST MONTH'S RENT

CAP: NO MORE THAN 1 MONTH'S RENT

\*LIMITED TO ONLY THOSE FEES EXPLICITLY ALLOWED BY STATE STATUTES.

## **EXAMPLE IMPACT OF LEGISLATION**

CURRENT





## PROPOSED



| 1ST MONTH'S PAYMENT | 2ND - 6TH MONTHS'<br>PAYMENT | 7TH MONTH'S PAYMENT |
|---------------------|------------------------------|---------------------|
| \$2400              | \$2400                       | \$1800              |
| IST MONTH'S \$1800  | MONTH'S \$1800               | MONTH'S \$1800      |
| SECURITY \$250      | SECURITY \$250               | SECURITY \$0        |
| NON-REFUNDABLE \$50 | NON-REFUNDABLE \$50          | NON-REFUNDABLE \$0  |
| LAST MONTH'S \$300  | LAST MONTH'S \$300           | LAST MONTH'S \$0    |