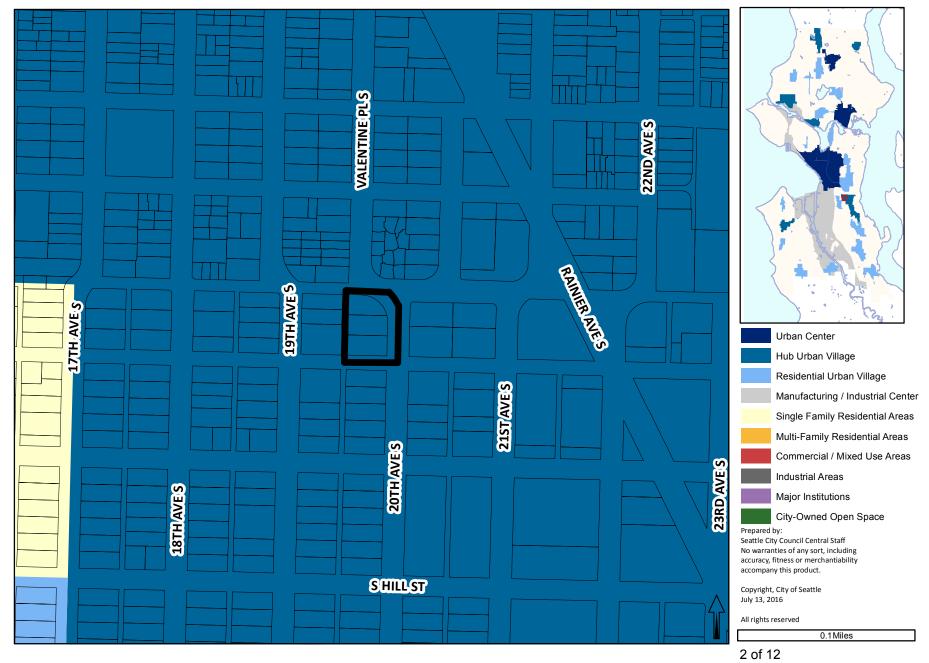

# PROPOSED FUTURE LAND USE MAP AMENDMENT S Holgate St/20th Ave S

Prepared by: Seattle City Council Central Staff No warranties of any sort, including accuracy, fitness or merchantiability accompany this product.

# PROPOSED FUTURE LAND USE MAP AMENDMENT S Holgate St/20th Ave S