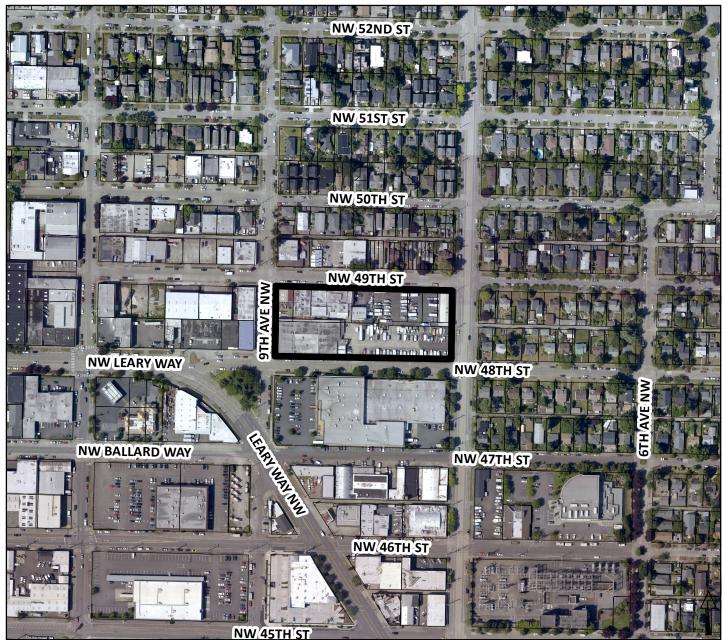

## PROPOSED FUTURE LAND USE MAP AMENDMENT 844 NW 48th St

Prepared by: Seattle City Council Central Staff No warranties of any sort, including accuracy, fitness or merchantiability accompany this product.

# PROPOSED FUTURE LAND USE MAP AMENDMENT 844 NW 48th St