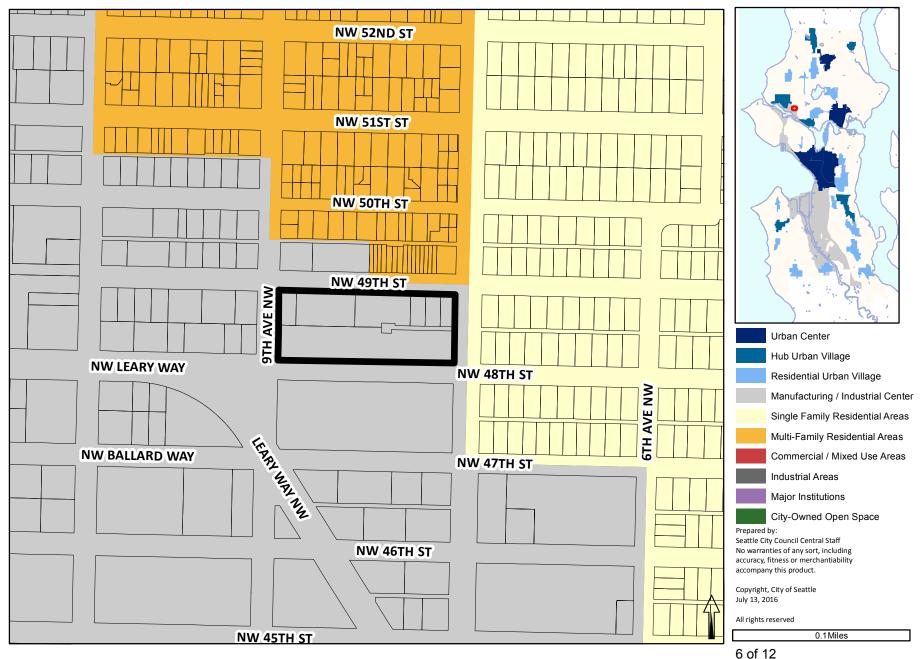

## PROPOSED FUTURE LAND USE MAP AMENDMENT 844 NW 48th St

Prepared by: Seattle City Council Central Staff No warranties of any sort, including accuracy, fitness or merchantiability accompany this product.

# PROPOSED FUTURE LAND USE MAP AMENDMENT 844 NW 48th St