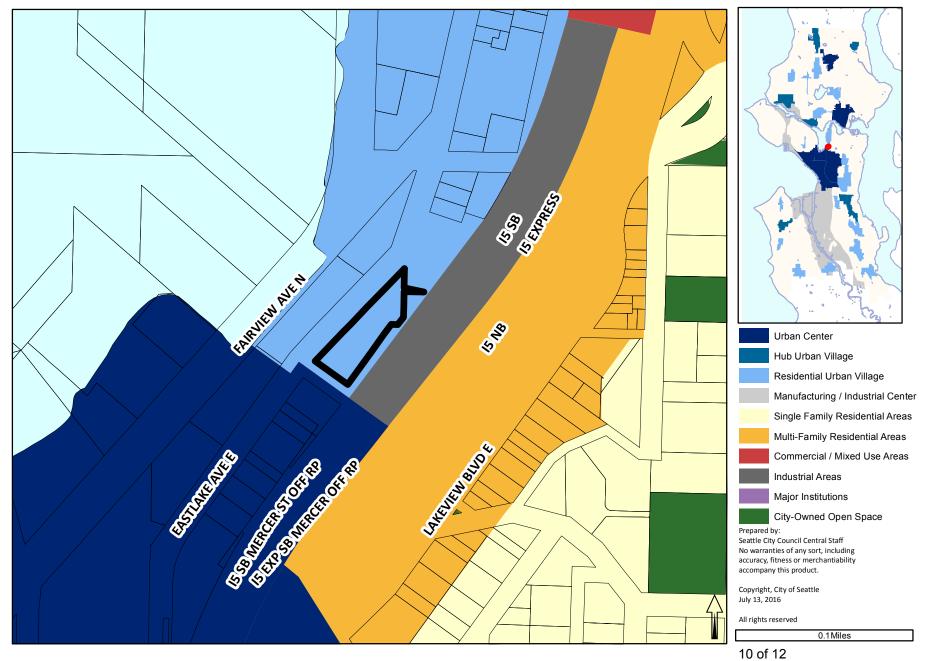

#### PROPOSED FUTURE LAND USE MAP AMENDMENT 1208 Eastlake Ave E

Prepared by: Seattle City Council Central Staff No warranties of any sort, including accuracy, fitness or merchantiability accompany this product.

Copyright, City of Seattle July 13, 2016

All rights reserved

0.1 Miles

# PROPOSED FUTURE LAND USE MAP AMENDMENT 1208 Eastlake Ave E