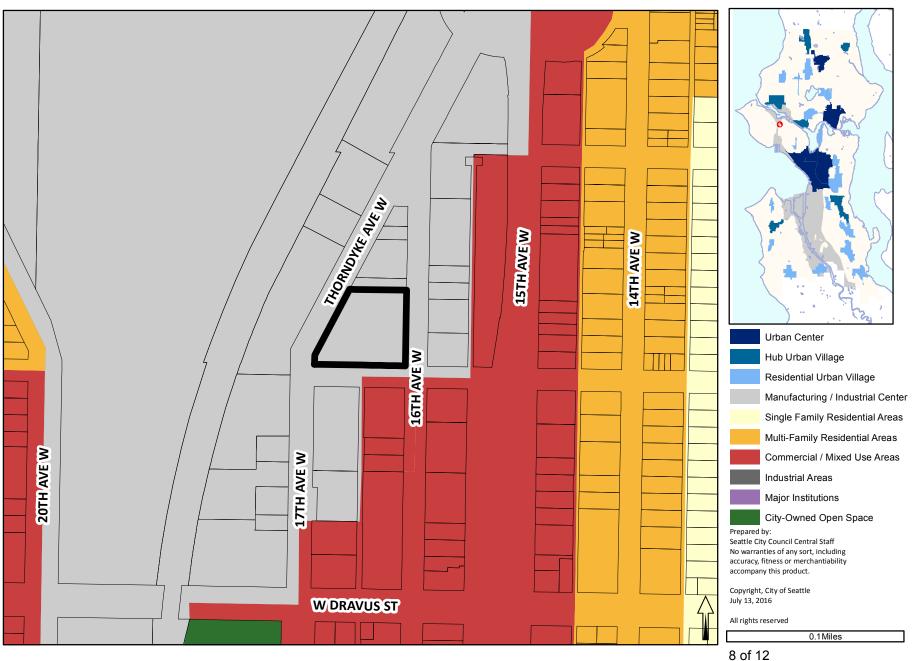

#### PROPOSED FUTURE LAND USE MAP AMENDMENT 1616 W Bertona St

Prepared by: Seattle City Council Central Staff No warranties of any sort, including accuracy, fitness or merchantiability accompany this product.

#### PROPOSED FUTURE LAND USE MAP AMENDMENT 1616 W Bertona St