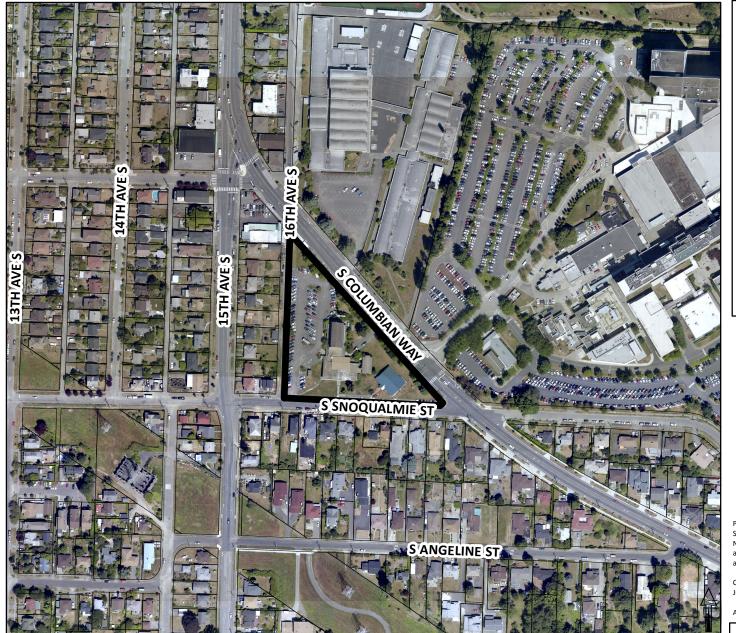

# PROPOSED FUTURE LAND USE MAP AMENDMENT 125 S Columbian Way

Prepared by: Seattle City Council Central Staff No warranties of any sort, including accuracy, fitness or merchantiability accompany this product.

Copyright, City of Seattle July 13, 2016

All rights reserved

0.1 Miles

# PROPOSED FUTURE LAND USE MAP AMENDMENT 125 S Columbian Way