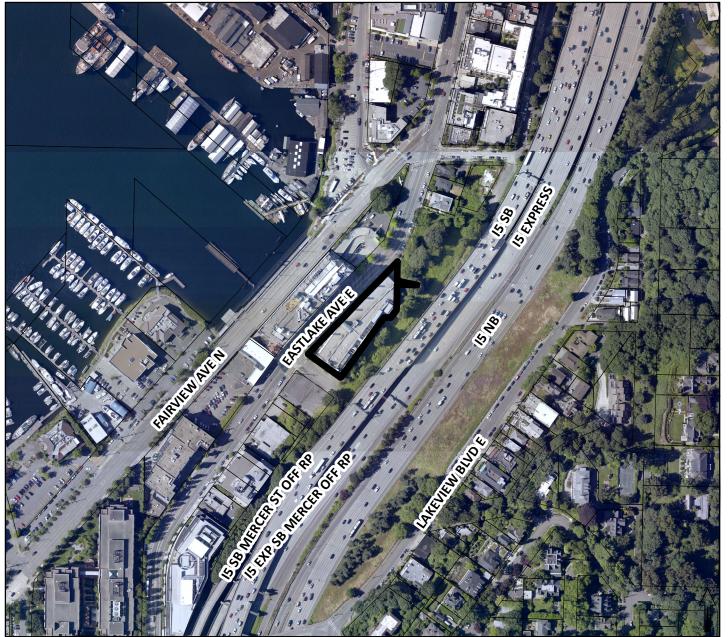

#### PROPOSED FUTURE LAND USE MAP AMENDMENT 1208 Eastlake Ave E

Prepared by: Seattle City Council Central Staff No warranties of any sort, including accuracy, fitness or merchantiability accompany this product.

# PROPOSED FUTURE LAND USE MAP AMENDMENT 1208 Eastlake Ave E