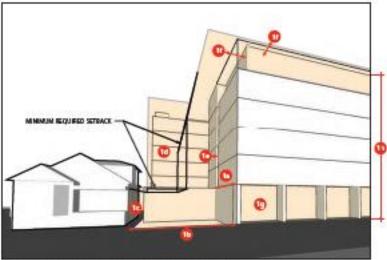

#### HEIGHT BULK & SCALE: SINGLE FAMILY ZONE EDGE

REPORTING YOM OF ZONGEDGETREATMENT & LICHWALE ZONING EMPELOTE SHOWN SHADED.

The subject property bordes MCs caning on all sides, scopt for the events or electronian costs property line, which about 35 encounters of the 35soned property to the next is developed with a tostary single hereign enclance that its just cost local form the sorth property line of the reconstruction form the sorth property line of the reconstruction from the sorth property line of the reconstruction from the sorth property line of the reconstruction from the sorth property line of the reconstruction form the sorth property line of the reconstruction from the sorth property line of the reconstruction from the sorth property line of the reconstruction from the sorth property line of the reconstruction of the reconstruction of the reconstruction of the reconstruction for the sorth property line of the reconstruction of the reconstruction from the reconstruction of the reconstruction of the reconstruction for the reconstruction of the reconstruction of the reconstruction for the reconstruction of the reconstruction for the reconstruction of the reconstruction of

In the case of development in an VC core adjacent to a weldendil core, the Land Use Code regulars fermicisticost. The first sub-field of stretcher wrong the monifocult, between this and no-field, a sub-field setbacktic regularity above no field an activitient a sub-soft affordack is required to every to field above no field presulting in a su-foota-stockup on-field above no field presulting in a sub-foota-stockup on-field.

Given that the editing single family homesits so class to the north property line, the Codeimplied without would provide a gester sense of worstackmenta monetack are way to did to the third to fixed or ballding hight. This Cash-complete escadar and part ballding intractare on the each property line expectes to the windows in the single tamily hows. The Cash register at status provide builtnesses about the to the single distance provide builtnesses about the transition of the majority of the second builtnesses acut of the transite it from the ingle ban in dwelling and area.

To address the unique circumstances of the instansite and single frail indeeling to the north, a more sensitive building design is proposed as zone-edge transition.

 At the ground level, a whost bedacaped area and sorvening would be provided as a buffer for the single family develop to the carth.  The entire belicing—from the ground level through the Mith from — is set back to be the indrue. You the next proper set [less, for the worked pro heat of the building. This is a some increase over the Code regulard pro-food without for the rule or both portion of the building, and is a rule increase-over the Code regulard profood, setback for the work one heat portion of the building, yie are greater reflect is portion of the building, yie are greater reflect is possible in the fraction for the sith food yes belans;
The the weekely are first of the building the sith food is at back another how here in the primary foods, for a total or how here in the next he primary foods, for a total or how here in the next he primary foods, for a total or how here in the next here primary foods, for a total of the sing is family develop.

 To the east of the single tamily dealing is a corport structure with a substantial addack from the property line. In this sets the earlierly st field the building abuting the SP same, the proposed building is built to the property line and a about selecter incluse in height. Above that height the proposed building sets back so less eincluse.

- The belieding's countrated is oriented itses of the north. This substantially reduces belieding belie and maximg its the north as the ball bling form is clieded into two wings.
- The northern building figures adjacent to the single-family zone indicates a cambilisection of estimics materials to soften the sense of massing.

All of these features together cause a transition in soming heights that is appropriate to the particular characteristics of the renove site and its neighton to the north.

DEDAL PERIFSCING VIEW OF ZOREEDGE TRAINERT & LICHAREE ZOR MC ENVELOPE SHOWN SHADED