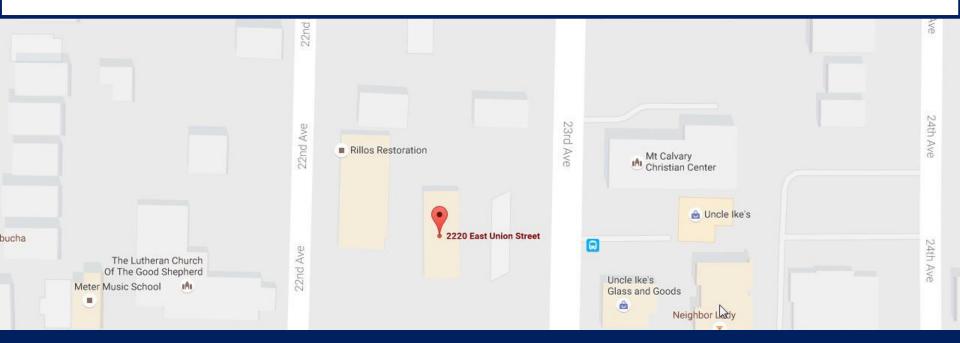

## Clerk File 314312

Application of East Union 22, LLC for approval of a rezone of property located at 2220 East Union Street from Neighborhood Commercial 2-40 (NC2-40) to Neighborhood Commercial 2-65 (NC2-65) and from Neighborhood Commercial 2-40 with a pedestrian designation (NC2P-40) to Neighborhood Commercial 2-65 with a pedestrian designation (NC2P-65). (SDCI App. No 3019001)