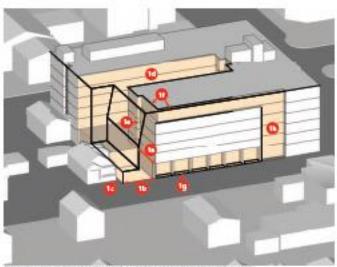

#### HEIGHT BULK & SCALE: SINGLE FAMILY ZONE EDGE

REPORTING YOM OF ZONGEDGETREATMENT & LICHWALE ZONING EMPELOTE SHOWN SHADED.

The subject property bordes MCs caning on all sides, scopt for the events or electronian costs property line, which about 35 encounters of the 35soned property to the next is developed with a tostary single hereign enclance that its just cost local form the sorth property line of the reconstruction form the sorth property line of the reconstruction from the sorth property line of the reconstruction from the sorth property line of the reconstruction from the sorth property line of the reconstruction form the sorth property line of the reconstruction from the sorth property line of the reconstruction from the sorth property line of the reconstruction from the sorth property line of the reconstruction of the reconstruction of the reconstruction of the reconstruction for the sorth property line of the reconstruction of the reconstruction from the reconstruction of the reconstruction of the reconstruction for the reconstruction of the reconstruction of the reconstruction for the reconstruction of the reconstruction for the reconstruction of the reconstruction of

In the case of development in an VC core adjacent to a weldendil core, the Land Use Code regulars fermicisticost. The first sub-field of stretcher wrong the monifocult, between this and no-field, a sub-field setbacktic regularity above no field an activitient a sub-soft affordack is required to every to field above no field presulting in a su-foota-stockup on-field above no field presulting in a sub-foota-stockup on-field.

Given that the editing single family homesits so class to the north property line, the Codeimplied without would provide a gester sense of worstackmenta monetack are way to did to the third to fixed or ballding hight. This Cash-complete escadar and part ballding intractare on the each property line expectes to the windows in the single tamily hows. The Cash register at status provide builtnesses about the to the single distance provide builtnesses about the transition of the majority of the second builtnesses acut of the transite it from the ingle ban in dwelling and area.

To address the unique circumstances of the instansite and single frail indeeling to the north, a more sensitive building design is proposed as zone-edge transition.

 At the ground level, a whost bedacaped area and sorvening would be provided as a buffer for the single family develop to the carth.  The entire belicing—from the ground level through the Mith from — is set back to be the indrue. You the next proper set [less, for the worked pro heat of the building. This is a some increase over the Code regulard pro-food without for the rule or both portion of the building, and is a rule increase-over the Code regulard profood, setback for the work one heat portion of the building, yie are greater reflect is portion of the building, yie are greater reflect is possible in the fraction for the sith food yes belans;
The the weekely are first of the building the sith food is at back another how here in the primary foods, for a total or how here in the next he primary foods, for a total or how here in the next he primary foods, for a total or how here in the next here primary foods, for a total of the sing is family develop.

 To the east of the single tamily dealing is a corport structure with a substantial addack from the property line. In this sets the earlierly st field the building abuting the SP same, the proposed building is built to the property line and a about selecter incluse in height. Above that height the proposed building sets back so less eincluse.

- The belieding's countrated is oriented itses of the north. This substantially reduces belieding belie and maximg its the north as the ball bling form is clieded into two wings.
- The northern building figures adjacent to the single-family zone indicates a cambilisection of estimics materials to soften the sense of massing.

All of these features together cause a transition in soming heights that is appropriate to the particular characteristics of the renove site and its neighton to the north.

DEDAL PERIFSCING VIEW OF ZOREEDGE TRAINERT & LICHAREE ZOR MC ENVELOPE SHOWN SHADED