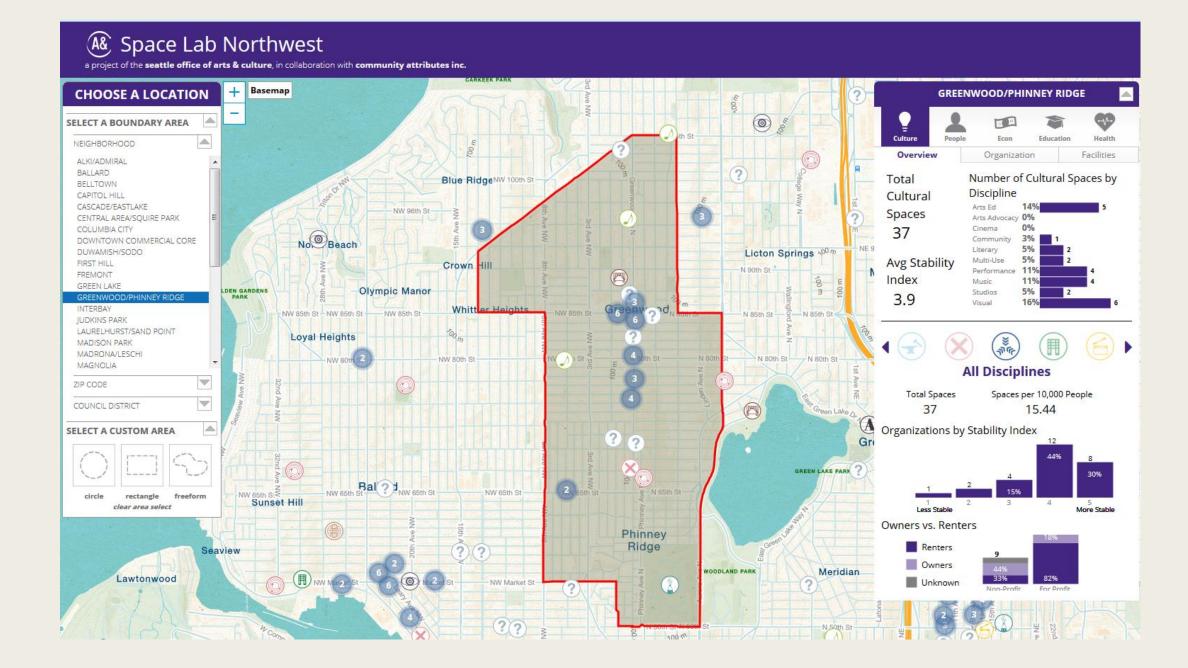

# THE CULTURAL SPACE INVENTORY

Obsessively Counting Every Cultural Square Foot in Seattle

| 8 ≣ Covote Central (206) 323-7276                                                                                                                                                                                                                                                                                                                                                                                                                                                                                                                                                                                                                                                                                                                                                                                                                                                                                                                                                                                                                                                                                                                                                                                                                                                                                                                                                                                                                                                                                                                                                                                                                                                                                                                                                                                                                                                                                                                                                                                                                                                                                             | www.coyotecentral.org     | 5,000 Central District          | Y   | Arts Ed             | 2010 K<br>2011 O | 1929 0                    | 1986 | 2 | 0 0 Y     | 700 Y          | 6 Y   | Υ     | Y   | Y   |  |
|-------------------------------------------------------------------------------------------------------------------------------------------------------------------------------------------------------------------------------------------------------------------------------------------------------------------------------------------------------------------------------------------------------------------------------------------------------------------------------------------------------------------------------------------------------------------------------------------------------------------------------------------------------------------------------------------------------------------------------------------------------------------------------------------------------------------------------------------------------------------------------------------------------------------------------------------------------------------------------------------------------------------------------------------------------------------------------------------------------------------------------------------------------------------------------------------------------------------------------------------------------------------------------------------------------------------------------------------------------------------------------------------------------------------------------------------------------------------------------------------------------------------------------------------------------------------------------------------------------------------------------------------------------------------------------------------------------------------------------------------------------------------------------------------------------------------------------------------------------------------------------------------------------------------------------------------------------------------------------------------------------------------------------------------------------------------------------------------------------------------------------|---------------------------|---------------------------------|-----|---------------------|------------------|---------------------------|------|---|-----------|----------------|-------|-------|-----|-----|--|
| 9 II Kind Hand Studio (CLOSED (206) 618-1447                                                                                                                                                                                                                                                                                                                                                                                                                                                                                                                                                                                                                                                                                                                                                                                                                                                                                                                                                                                                                                                                                                                                                                                                                                                                                                                                                                                                                                                                                                                                                                                                                                                                                                                                                                                                                                                                                                                                                                                                                                                                                  | www.khspottery.com        | 158 Ballard                     | N   | Arts Ed             | 2012 R           | It's month to month.      | 2000 |   | 0 0 N     | 0              | 0     | '     | N   | N N |  |
| 10                                                                                                                                                                                                                                                                                                                                                                                                                                                                                                                                                                                                                                                                                                                                                                                                                                                                                                                                                                                                                                                                                                                                                                                                                                                                                                                                                                                                                                                                                                                                                                                                                                                                                                                                                                                                                                                                                                                                                                                                                                                                                                                            | www.unitedindians.org/da  | 14,000 Magnolia                 | Y   | Arts Ed             | 1970 Other       | 1970 2059                 | 1970 |   | 0 0 Y     | 500 Y          | 145 Y | Υ     | Y   | 14  |  |
| 11                                                                                                                                                                                                                                                                                                                                                                                                                                                                                                                                                                                                                                                                                                                                                                                                                                                                                                                                                                                                                                                                                                                                                                                                                                                                                                                                                                                                                                                                                                                                                                                                                                                                                                                                                                                                                                                                                                                                                                                                                                                                                                                            | www.svcseattle.com        | 7,000 South Lake Union          | N   | Arts Ed             | 1971 R           | 1920 2014                 | 1971 |   | 0 0 Y     | 1,200 N        | 22 N  | N     | N   | N   |  |
| 12 : Seattle Art Museum (206) 654-3210                                                                                                                                                                                                                                                                                                                                                                                                                                                                                                                                                                                                                                                                                                                                                                                                                                                                                                                                                                                                                                                                                                                                                                                                                                                                                                                                                                                                                                                                                                                                                                                                                                                                                                                                                                                                                                                                                                                                                                                                                                                                                        |                           | 200.000 Downtown                | Y   | Arts Ed             | 1993 O           | 1991 0                    | 1933 |   | 1 200 Y   | 66,392 Y       | 0 Y   | Y     | Y   | Y   |  |
|                                                                                                                                                                                                                                                                                                                                                                                                                                                                                                                                                                                                                                                                                                                                                                                                                                                                                                                                                                                                                                                                                                                                                                                                                                                                                                                                                                                                                                                                                                                                                                                                                                                                                                                                                                                                                                                                                                                                                                                                                                                                                                                               | www.seattleartmuseum.o    |                                 |     |                     |                  |                           |      |   |           |                |       |       |     |     |  |
| 13   Seattle Asian Art Museum (206) 654-3100 (206) 654-3100 (206) 654-3100 (206) 654-3100 (206) 654-3100 (206) 654-3100 (206) 654-3100 (206) 654-3100 (206) 654-3100 (206) 654-3100 (206) 654-3100 (206) 654-3100 (206) 654-3100 (206) 654-3100 (206) 654-3100 (206) 654-3100 (206) 654-3100 (206) 654-3100 (206) 654-3100 (206) 654-3100 (206) 654-3100 (206) 654-3100 (206) 654-3100 (206) 654-3100 (206) 654-3100 (206) 654-3100 (206) 654-3100 (206) 654-3100 (206) 654-3100 (206) 654-3100 (206) 654-3100 (206) 654-3100 (206) 654-3100 (206) 654-3100 (206) 654-3100 (206) 654-3100 (206) 654-3100 (206) 654-3100 (206) 654-3100 (206) 654-3100 (206) 654-3100 (206) 654-3100 (206) 654-3100 (206) 654-3100 (206) 654-3100 (206) 654-3100 (206) 654-3100 (206) 654-3100 (206) 654-3100 (206) 654-3100 (206) 654-3100 (206) 654-3100 (206) 654-3100 (206) 654-3100 (206) 654-3100 (206) 654-3100 (206) 654-3100 (206) 654-3100 (206) 654-3100 (206) 654-3100 (206) 654-3100 (206) 654-3100 (206) 654-3100 (206) 654-3100 (206) 654-3100 (206) 654-3100 (206) 654-3100 (206) 654-3100 (206) 654-3100 (206) 654-3100 (206) 654-3100 (206) 654-3100 (206) 654-3100 (206) 654-3100 (206) 654-3100 (206) 654-3100 (206) 654-3100 (206) 654-3100 (206) 654-3100 (206) 654-3100 (206) 654-3100 (206) 654-3100 (206) 654-3100 (206) 654-3100 (206) 654-3100 (206) 654-3100 (206) 654-3100 (206) 654-3100 (206) 654-3100 (206) 654-3100 (206) 654-3100 (206) 654-3100 (206) 654-3100 (206) 654-3100 (206) 654-3100 (206) 654-3100 (206) 654-3100 (206) 654-3100 (206) 654-3100 (206) 654-3100 (206) 654-3100 (206) 654-3100 (206) 654-3100 (206) 654-3100 (206) 654-3100 (206) 654-3100 (206) 654-3100 (206) 654-3100 (206) 654-3100 (206) 654-3100 (206) 654-3100 (206) 654-3100 (206) 654-3100 (206) 654-3100 (206) 654-3100 (206) 654-3100 (206) 654-3100 (206) 654-3100 (206) 654-3100 (206) 654-3100 (206) 654-3100 (206) 654-3100 (206) 654-3100 (206) 654-3100 (206) 654-3100 (206) 654-3100 (206) 654-3100 (206) 654-3100 (206) 654-3100 (206) 654-3100 (206) 654-3100 (206) 654-3100 (206) 654-3100 (206) 654-3100 (206) | www.seattleartmuseum.o    | 15,000 Capitol Hill             | Y   | Arts Ed             | 1933 0           | 1933 0                    | 1933 | - | 1 Y       | Y              | N     | Y     | Y   | Y   |  |
| 4   Seattle Center ArtsED WA in (206) 441-4501                                                                                                                                                                                                                                                                                                                                                                                                                                                                                                                                                                                                                                                                                                                                                                                                                                                                                                                                                                                                                                                                                                                                                                                                                                                                                                                                                                                                                                                                                                                                                                                                                                                                                                                                                                                                                                                                                                                                                                                                                                                                                | www.artsedwashington.or   | Seattle Center in Uptown        | Y   | Arts Ed             | 1992 R           | 1962                      | 1982 |   | 0 0 N     | 0 N            | 0 Y   | N     | N   | Y   |  |
| Seattle Center Cornish Play (206) 726-5113                                                                                                                                                                                                                                                                                                                                                                                                                                                                                                                                                                                                                                                                                                                                                                                                                                                                                                                                                                                                                                                                                                                                                                                                                                                                                                                                                                                                                                                                                                                                                                                                                                                                                                                                                                                                                                                                                                                                                                                                                                                                                    | www.cornish.edu/playhou   | 35,000 Seattle Center in Uptown | Y   | Arts Ed             | 2012 R           | 1961 2034                 | 1913 | 3 | 2 628 Y   | 10,000 Partial | 0 N   | Υ     | Y   | Y   |  |
| 6 ≣ Seattle Center Pottery North (206) 285-4421                                                                                                                                                                                                                                                                                                                                                                                                                                                                                                                                                                                                                                                                                                                                                                                                                                                                                                                                                                                                                                                                                                                                                                                                                                                                                                                                                                                                                                                                                                                                                                                                                                                                                                                                                                                                                                                                                                                                                                                                                                                                               | www.potterynorthwest.org  | 10,600 Seattle Center in Uptown | Υ   | Arts Ed             | 1973 R           | 1965 2033                 | 1965 | 1 | 0 0 Y     | 360 Y          | 2 Y   | Y     | Υ   | Υ   |  |
| 7 🗏 Seattle Glassblowing Studic (206) 448-2181                                                                                                                                                                                                                                                                                                                                                                                                                                                                                                                                                                                                                                                                                                                                                                                                                                                                                                                                                                                                                                                                                                                                                                                                                                                                                                                                                                                                                                                                                                                                                                                                                                                                                                                                                                                                                                                                                                                                                                                                                                                                                | www.seattleglassblowing   | 9,500 Belltown                  | N   | Arts Ed             | 1991 0           | 1946 0                    | 1987 | 2 | 0 0 Y     | 1,500 Y        | 0 Y   |       | N   | N   |  |
| 8 🗏 Seattle Pinball Museum (206) 623-0759                                                                                                                                                                                                                                                                                                                                                                                                                                                                                                                                                                                                                                                                                                                                                                                                                                                                                                                                                                                                                                                                                                                                                                                                                                                                                                                                                                                                                                                                                                                                                                                                                                                                                                                                                                                                                                                                                                                                                                                                                                                                                     | www.facebook.com/seattl   | 1,980 International District    | N   | Arts Ed             | 2010 R           | 1910 2014                 | 2010 | 0 | 0 0 N     | 0 Y            | 0 Y   | N     | Υ   | N   |  |
| 9 ≣ Central Cinema (206) 328-3230                                                                                                                                                                                                                                                                                                                                                                                                                                                                                                                                                                                                                                                                                                                                                                                                                                                                                                                                                                                                                                                                                                                                                                                                                                                                                                                                                                                                                                                                                                                                                                                                                                                                                                                                                                                                                                                                                                                                                                                                                                                                                             | www.central-cinema.com    | 3,500 Central District          | N   | Cinema              | 2005 R           | 1929 2025                 | 2005 | 0 | 1 120     | Y              | 0 Y   | Υ     | Υ   | N   |  |
| 20 ≣ Cinerama (206) 448-6680                                                                                                                                                                                                                                                                                                                                                                                                                                                                                                                                                                                                                                                                                                                                                                                                                                                                                                                                                                                                                                                                                                                                                                                                                                                                                                                                                                                                                                                                                                                                                                                                                                                                                                                                                                                                                                                                                                                                                                                                                                                                                                  | www.cinerama.com          | 14,000 Belltown                 | N   | Cinema              | 2009 O           | 1963 0                    | 2009 | 3 | 1 797 Y   | 60 Y           | 0 N   | N     | N   | N   |  |
| 21  ☐ Grand Illusion (206) 523-3935                                                                                                                                                                                                                                                                                                                                                                                                                                                                                                                                                                                                                                                                                                                                                                                                                                                                                                                                                                                                                                                                                                                                                                                                                                                                                                                                                                                                                                                                                                                                                                                                                                                                                                                                                                                                                                                                                                                                                                                                                                                                                           | www.grandillusioncinema   | 1,000 University District       | Υ   | Cinema              | 1973 R           | 1920                      | 2003 | 0 | 1 70 N    | 0 N            | 0 Y   | Y     | N   | N   |  |
| 22 🗏 Majestic Bay (206) 781-2229                                                                                                                                                                                                                                                                                                                                                                                                                                                                                                                                                                                                                                                                                                                                                                                                                                                                                                                                                                                                                                                                                                                                                                                                                                                                                                                                                                                                                                                                                                                                                                                                                                                                                                                                                                                                                                                                                                                                                                                                                                                                                              | www.majesticbay.com       | 8,500 Ballard                   | N   | Cinema              | 1999 O           | 1999 0                    | 1999 | 0 | 3 500 N   | 0 Y            | 0 Y   | N     | N   | N   |  |
| 23   Nortthwest Film Forum (206) 329-2629                                                                                                                                                                                                                                                                                                                                                                                                                                                                                                                                                                                                                                                                                                                                                                                                                                                                                                                                                                                                                                                                                                                                                                                                                                                                                                                                                                                                                                                                                                                                                                                                                                                                                                                                                                                                                                                                                                                                                                                                                                                                                     | www.nwfilmforum.org       | 8,500 Capitol Hill              | Y   | Cinema              | 2003 R           | 1900 2018                 | 1995 | 2 | 2 164 N   | 0 Partial      | 0 Y   | Y     | Y   | Y   |  |
| 24  Seattle Center-SIFF Film Ce (206) 464-5830                                                                                                                                                                                                                                                                                                                                                                                                                                                                                                                                                                                                                                                                                                                                                                                                                                                                                                                                                                                                                                                                                                                                                                                                                                                                                                                                                                                                                                                                                                                                                                                                                                                                                                                                                                                                                                                                                                                                                                                                                                                                                | www.siff.net              | 4,600 Seattle Center in Uptown  | · v | Cinema              | 2010 R           | 1924 2020                 | 1973 |   | 4 1,026 N | 0 Y            | 0 Y   | · v   | N N |     |  |
|                                                                                                                                                                                                                                                                                                                                                                                                                                                                                                                                                                                                                                                                                                                                                                                                                                                                                                                                                                                                                                                                                                                                                                                                                                                                                                                                                                                                                                                                                                                                                                                                                                                                                                                                                                                                                                                                                                                                                                                                                                                                                                                               |                           |                                 | 1   |                     |                  |                           |      |   |           |                |       | T V   |     |     |  |
| 25 III The Big Picture (206) 256-0566                                                                                                                                                                                                                                                                                                                                                                                                                                                                                                                                                                                                                                                                                                                                                                                                                                                                                                                                                                                                                                                                                                                                                                                                                                                                                                                                                                                                                                                                                                                                                                                                                                                                                                                                                                                                                                                                                                                                                                                                                                                                                         | www.thebigpicture.net     | 4,400 Belltown                  | N   | Cinema              | 1998             | 1950 0                    | 1998 |   | 1 100 N   | 0 Y            | Y     | Υ     | Y   | N   |  |
| 26   Woodland Park Zoo and Sta (206) 548-2500                                                                                                                                                                                                                                                                                                                                                                                                                                                                                                                                                                                                                                                                                                                                                                                                                                                                                                                                                                                                                                                                                                                                                                                                                                                                                                                                                                                                                                                                                                                                                                                                                                                                                                                                                                                                                                                                                                                                                                                                                                                                                 | www.zoo.org               | 4,007,000 Green Lake            | Y   | Education           | 1899 Other       | 1899 0                    | 1965 | 0 | 1 0 Y     | 0 Y            | 754 Y | Y     | Y   | N   |  |
| 27 III Center for Wooden Boats Sc (206) 382-2628                                                                                                                                                                                                                                                                                                                                                                                                                                                                                                                                                                                                                                                                                                                                                                                                                                                                                                                                                                                                                                                                                                                                                                                                                                                                                                                                                                                                                                                                                                                                                                                                                                                                                                                                                                                                                                                                                                                                                                                                                                                                              | www.cwb.org               | 4,000 South Lake Union          | Υ   | Heritage            | 1983 R           | 1982 2013                 | 1977 | 1 | 0 0 Y     | 784 Partial    | 18 N  | Y     | Υ   | Υ   |  |
| 1 🗏 Seattle Architecture Foundal (206) 667-9184                                                                                                                                                                                                                                                                                                                                                                                                                                                                                                                                                                                                                                                                                                                                                                                                                                                                                                                                                                                                                                                                                                                                                                                                                                                                                                                                                                                                                                                                                                                                                                                                                                                                                                                                                                                                                                                                                                                                                                                                                                                                               | www.seattlearchitecture.o | 1,200 Downtown                  | Y   | Advocacy            | 2001 R           | 1965 It's month to month. | 1982 | 2 | 0 0 Y     | 800            | 0 N   | N     | Υ   | Y   |  |
| 2 II Artist Trust (866) 218-7878                                                                                                                                                                                                                                                                                                                                                                                                                                                                                                                                                                                                                                                                                                                                                                                                                                                                                                                                                                                                                                                                                                                                                                                                                                                                                                                                                                                                                                                                                                                                                                                                                                                                                                                                                                                                                                                                                                                                                                                                                                                                                              | www.artisttrust.org       | 3,500 Capitol Hill              | Υ   | Arts Administration | 2001 O           | 2002 0                    | 1987 | 1 | 0 0 N     | 0 Y            | 4 Y   | N     | N   | Y   |  |
| 3 I 826 Seattle/ The Greater Se (206) 725-2625                                                                                                                                                                                                                                                                                                                                                                                                                                                                                                                                                                                                                                                                                                                                                                                                                                                                                                                                                                                                                                                                                                                                                                                                                                                                                                                                                                                                                                                                                                                                                                                                                                                                                                                                                                                                                                                                                                                                                                                                                                                                                | www.826seattle.org        | 4,608 Greenwood                 | Υ   | Arts Ed             | 2004 R           | 1920 2020                 | 2005 | 0 | 0 0 N     | 0 N            | 0 Y   | N     | N   | Y   |  |
| 4 II American Dance Institute (206) 783-0755                                                                                                                                                                                                                                                                                                                                                                                                                                                                                                                                                                                                                                                                                                                                                                                                                                                                                                                                                                                                                                                                                                                                                                                                                                                                                                                                                                                                                                                                                                                                                                                                                                                                                                                                                                                                                                                                                                                                                                                                                                                                                  | www.americandanceinstif   | 2,800 Greenwood                 | N   | Arts Ed             | 1988 R           | 1940 2018                 | 1988 | 0 | 0 0 N     | 0 N            | 2 Y   | Y     | N   | N   |  |
| 5 : Art Institute of Seattle (206) 448-6600                                                                                                                                                                                                                                                                                                                                                                                                                                                                                                                                                                                                                                                                                                                                                                                                                                                                                                                                                                                                                                                                                                                                                                                                                                                                                                                                                                                                                                                                                                                                                                                                                                                                                                                                                                                                                                                                                                                                                                                                                                                                                   | www.artinstitutes.edu/sea | 100,167 Belltown                | N   | Arts Ed             | 1983 R           | 2026                      | 1946 | 2 | 0 0 Y     | 1,600 Y        | 0 Y   | N     | Y   | N   |  |
|                                                                                                                                                                                                                                                                                                                                                                                                                                                                                                                                                                                                                                                                                                                                                                                                                                                                                                                                                                                                                                                                                                                                                                                                                                                                                                                                                                                                                                                                                                                                                                                                                                                                                                                                                                                                                                                                                                                                                                                                                                                                                                                               |                           |                                 | Y   | Arts Ed             | 1962 O           | 1962 0                    | 1885 | 2 | 1 80 Y    | 1,600 Y        | V Y   | Y     | Y   | , a |  |
|                                                                                                                                                                                                                                                                                                                                                                                                                                                                                                                                                                                                                                                                                                                                                                                                                                                                                                                                                                                                                                                                                                                                                                                                                                                                                                                                                                                                                                                                                                                                                                                                                                                                                                                                                                                                                                                                                                                                                                                                                                                                                                                               | www.burkemuseum.org       | 60,000 University District      |     |                     |                  |                           |      | 3 |           |                | -     |       |     |     |  |
| 7 III Choeizan Enkyoji Nichiren E (206) 356-7405                                                                                                                                                                                                                                                                                                                                                                                                                                                                                                                                                                                                                                                                                                                                                                                                                                                                                                                                                                                                                                                                                                                                                                                                                                                                                                                                                                                                                                                                                                                                                                                                                                                                                                                                                                                                                                                                                                                                                                                                                                                                              | www.seattlebuddhist.org   | 1,200 International             | Y   | Arts Ed             | 2010 R           | 1901 None                 | 2010 | 0 | 0 0 N     | 0 N            | 0 N   |       | N   | N   |  |
| 8 II Coyote Central (206) 323-7276                                                                                                                                                                                                                                                                                                                                                                                                                                                                                                                                                                                                                                                                                                                                                                                                                                                                                                                                                                                                                                                                                                                                                                                                                                                                                                                                                                                                                                                                                                                                                                                                                                                                                                                                                                                                                                                                                                                                                                                                                                                                                            | www.coyotecentral.org     | 5,000 Central District          | Υ   | Arts Ed             | 2011 0           | 1929 0                    | 1986 | 2 | 0 0 Y     | 700 Y          | 6 Y   | Y     | Υ   | Y   |  |
| 9 I Kind Hand Studio (CLOSED (206) 618-1447                                                                                                                                                                                                                                                                                                                                                                                                                                                                                                                                                                                                                                                                                                                                                                                                                                                                                                                                                                                                                                                                                                                                                                                                                                                                                                                                                                                                                                                                                                                                                                                                                                                                                                                                                                                                                                                                                                                                                                                                                                                                                   | www.khspottery.com        | 158 Ballard                     | N   | Arts Ed             | 2012 R           | It's month to month.      | 2000 | 1 | 0 0 N     | 0              | 0     |       | N   | N   |  |
| 10  Red Eagle Soaring Native Y (206) 829-2219                                                                                                                                                                                                                                                                                                                                                                                                                                                                                                                                                                                                                                                                                                                                                                                                                                                                                                                                                                                                                                                                                                                                                                                                                                                                                                                                                                                                                                                                                                                                                                                                                                                                                                                                                                                                                                                                                                                                                                                                                                                                                 | www.unitedindians.org/da  | 14,000 Magnolia                 | Υ   | Arts Ed             | 1970 Other       | 1970 2059                 | 1970 | 3 | 0 0 Y     | 500 Y          | 145 Y | Υ     | Υ   |     |  |
| 11 III School of Visual Concepts (206) 623-1560                                                                                                                                                                                                                                                                                                                                                                                                                                                                                                                                                                                                                                                                                                                                                                                                                                                                                                                                                                                                                                                                                                                                                                                                                                                                                                                                                                                                                                                                                                                                                                                                                                                                                                                                                                                                                                                                                                                                                                                                                                                                               | www.svcseattle.com        | 7,000 South Lake Union          | N   | Arts Ed             | 1971 R           | 1920 2014                 | 1971 | 0 | 0 0 Y     | 1,200 N        | 22 N  | N     | N   | N   |  |
| 12 III Seattle Art Museum (206) 654-3210                                                                                                                                                                                                                                                                                                                                                                                                                                                                                                                                                                                                                                                                                                                                                                                                                                                                                                                                                                                                                                                                                                                                                                                                                                                                                                                                                                                                                                                                                                                                                                                                                                                                                                                                                                                                                                                                                                                                                                                                                                                                                      | www.seattleartmuseum.o    | 200,000 Downtown                | Y   | Arts Ed             | 1993 O           | 1991 0                    | 1933 | 1 | 1 200 Y   | 66,392 Y       | 0 Y   | Y     | Υ   | Y   |  |
| 13 I≡ Seattle Asian Art Museum (206) 654-3100                                                                                                                                                                                                                                                                                                                                                                                                                                                                                                                                                                                                                                                                                                                                                                                                                                                                                                                                                                                                                                                                                                                                                                                                                                                                                                                                                                                                                                                                                                                                                                                                                                                                                                                                                                                                                                                                                                                                                                                                                                                                                 | www.seattleartmuseum.o    | 15,000 Capitol Hill             | Y   | Arts Ed             | 1933 O           | 1933 0                    | 1933 | 0 | 1 Y       | Y              | N     | Y     | Υ   | Y   |  |
| 14 I≡ Seattle Center ArtsED WA in (206) 441-4501                                                                                                                                                                                                                                                                                                                                                                                                                                                                                                                                                                                                                                                                                                                                                                                                                                                                                                                                                                                                                                                                                                                                                                                                                                                                                                                                                                                                                                                                                                                                                                                                                                                                                                                                                                                                                                                                                                                                                                                                                                                                              | www.artsedwashington.or   | Seattle Center in Uptown        | Y   | Arts Ed             | 1992 R           | 1962                      | 1982 | 0 | 0 0 N     | 0 N            | 0 Y   | N     | N   | ν . |  |
|                                                                                                                                                                                                                                                                                                                                                                                                                                                                                                                                                                                                                                                                                                                                                                                                                                                                                                                                                                                                                                                                                                                                                                                                                                                                                                                                                                                                                                                                                                                                                                                                                                                                                                                                                                                                                                                                                                                                                                                                                                                                                                                               |                           | 35,000 Seattle Center in Optown | Y   | Arts Ed             | 2012 R           | 1961 2034                 | 1913 | - | 2 628 Y   | 10,000 Partial | 0 N   | Y     | Y   | Y   |  |
| 15 E Seattle Center Cornish Play (206) 726-5113                                                                                                                                                                                                                                                                                                                                                                                                                                                                                                                                                                                                                                                                                                                                                                                                                                                                                                                                                                                                                                                                                                                                                                                                                                                                                                                                                                                                                                                                                                                                                                                                                                                                                                                                                                                                                                                                                                                                                                                                                                                                               | www.cornish.edu/playhou   |                                 |     |                     |                  |                           |      | 3 |           |                |       |       |     | T P |  |
| is i≡ Seattle Center Pottery North (206) 285-4421                                                                                                                                                                                                                                                                                                                                                                                                                                                                                                                                                                                                                                                                                                                                                                                                                                                                                                                                                                                                                                                                                                                                                                                                                                                                                                                                                                                                                                                                                                                                                                                                                                                                                                                                                                                                                                                                                                                                                                                                                                                                             | www.potterynorthwest.org  | 10,600 Seattle Center in Uptown | Y   | Arts Ed             | 1973 R           | 1965 2033                 | 1965 | 1 | 0 0 Y     | 360 Y          | 2 Y   | Y     | Υ   | Y   |  |
| 17 III Seattle Glassblowing Studic (206) 448-2181                                                                                                                                                                                                                                                                                                                                                                                                                                                                                                                                                                                                                                                                                                                                                                                                                                                                                                                                                                                                                                                                                                                                                                                                                                                                                                                                                                                                                                                                                                                                                                                                                                                                                                                                                                                                                                                                                                                                                                                                                                                                             | www.seattleglassblowing   | 9,500 Belltown                  | N   | Arts Ed             | 1991 O           | 1946 0                    | 1987 | 2 | 0 0 Y     | 1,500 Y        | 0 Y   |       | N   | N   |  |
| 18   Seattle Pinball Museum (206) 623-0759                                                                                                                                                                                                                                                                                                                                                                                                                                                                                                                                                                                                                                                                                                                                                                                                                                                                                                                                                                                                                                                                                                                                                                                                                                                                                                                                                                                                                                                                                                                                                                                                                                                                                                                                                                                                                                                                                                                                                                                                                                                                                    | www.facebook.com/seattl   | 1,980 International District    | N   | Arts Ed             | 2010 R           | 1910 2014                 | 2010 | 0 | 0 0 N     | 0 Y            | 0 Y   | N     | Υ   | N   |  |
| 19  ☐ Central Cinema (206) 328-3230                                                                                                                                                                                                                                                                                                                                                                                                                                                                                                                                                                                                                                                                                                                                                                                                                                                                                                                                                                                                                                                                                                                                                                                                                                                                                                                                                                                                                                                                                                                                                                                                                                                                                                                                                                                                                                                                                                                                                                                                                                                                                           | www.central-cinema.com    | 3,500 Central District          | N   | Cinema              | 2005 R           | 1929 2025                 | 2005 | 0 | 1 120     | Y              | 0 Y   | Y     | Υ   | N   |  |
| 20 III Cinerama (206) 448-6680                                                                                                                                                                                                                                                                                                                                                                                                                                                                                                                                                                                                                                                                                                                                                                                                                                                                                                                                                                                                                                                                                                                                                                                                                                                                                                                                                                                                                                                                                                                                                                                                                                                                                                                                                                                                                                                                                                                                                                                                                                                                                                | www.cinerama.com          | 14,000 Belltown                 | N   | Cinema              | 2009 O           | 1963 0                    | 2009 | 3 | 1 797 Y   | 60 Y           | 0 N   | N     | N   | N   |  |
| 21 III Grand Illusion (206) 523-3935                                                                                                                                                                                                                                                                                                                                                                                                                                                                                                                                                                                                                                                                                                                                                                                                                                                                                                                                                                                                                                                                                                                                                                                                                                                                                                                                                                                                                                                                                                                                                                                                                                                                                                                                                                                                                                                                                                                                                                                                                                                                                          | www.grandillusioncinema   | 1,000 University District       | Υ   | Cinema              | 1973 R           | 1920                      | 2003 | 0 | 1 70 N    | 0 N            | 0 Y   | Y     | N   | N   |  |
| 22 I≡ Majestic Bay (206) 781-2229                                                                                                                                                                                                                                                                                                                                                                                                                                                                                                                                                                                                                                                                                                                                                                                                                                                                                                                                                                                                                                                                                                                                                                                                                                                                                                                                                                                                                                                                                                                                                                                                                                                                                                                                                                                                                                                                                                                                                                                                                                                                                             | www.majesticbay.com       | 8,500 Ballard                   | N   | Cinema              | 1999 O           | 1999 0                    | 1999 | 0 | 3 500 N   | 0 Y            | 0 Y   | N     | N   | N   |  |
| 23                                                                                                                                                                                                                                                                                                                                                                                                                                                                                                                                                                                                                                                                                                                                                                                                                                                                                                                                                                                                                                                                                                                                                                                                                                                                                                                                                                                                                                                                                                                                                                                                                                                                                                                                                                                                                                                                                                                                                                                                                                                                                                                            | www.nwfilmforum.org       | 8.500 Capitol Hill              | Y   | Cinema              | 2003 R           | 1900 2018                 | 1995 | 2 | 2 164 N   | 0 Partial      | 0 Y   | Y     | Y   | Y   |  |
|                                                                                                                                                                                                                                                                                                                                                                                                                                                                                                                                                                                                                                                                                                                                                                                                                                                                                                                                                                                                                                                                                                                                                                                                                                                                                                                                                                                                                                                                                                                                                                                                                                                                                                                                                                                                                                                                                                                                                                                                                                                                                                                               |                           |                                 | Y   | Cinema              | 2010 R           |                           | 1973 |   | 4 1,026 N | 0 Y            | 0 Y   | Y     | N N |     |  |
| 24 III Seattle Center-SIFF Film Ce (206) 464-5830                                                                                                                                                                                                                                                                                                                                                                                                                                                                                                                                                                                                                                                                                                                                                                                                                                                                                                                                                                                                                                                                                                                                                                                                                                                                                                                                                                                                                                                                                                                                                                                                                                                                                                                                                                                                                                                                                                                                                                                                                                                                             | www.siff.net              | 4,600 Seattle Center in Uptown  |     |                     |                  | 1924 2020                 |      | - |           |                |       |       |     |     |  |
| 25 II The Big Picture (206) 256-0566                                                                                                                                                                                                                                                                                                                                                                                                                                                                                                                                                                                                                                                                                                                                                                                                                                                                                                                                                                                                                                                                                                                                                                                                                                                                                                                                                                                                                                                                                                                                                                                                                                                                                                                                                                                                                                                                                                                                                                                                                                                                                          | www.thebigpicture.net     | 4,400 Belltown                  | N   | Cinema              | 1998             | 1950 0                    | 1998 | 1 | 1 100 N   | 0 Y            | Y     | Y     | Υ   | N   |  |
| 26 🗏 Woodland Park Zoo and Sta (206) 548-2500                                                                                                                                                                                                                                                                                                                                                                                                                                                                                                                                                                                                                                                                                                                                                                                                                                                                                                                                                                                                                                                                                                                                                                                                                                                                                                                                                                                                                                                                                                                                                                                                                                                                                                                                                                                                                                                                                                                                                                                                                                                                                 | www.zoo.org               | 4,007,000 Green Lake            | Υ   | Education           | 1899 Other       | 1899 0                    | 1965 | 0 | 1 0 Y     | 0 Y            | 754 Y | Υ     | Υ   | N   |  |
| 1 I≡ Seattle Architecture Foundal (206) 667-9184                                                                                                                                                                                                                                                                                                                                                                                                                                                                                                                                                                                                                                                                                                                                                                                                                                                                                                                                                                                                                                                                                                                                                                                                                                                                                                                                                                                                                                                                                                                                                                                                                                                                                                                                                                                                                                                                                                                                                                                                                                                                              | www.seattlearchitecture.o | 1,200 Downtown                  | Y   | Advocacy            | 2001 R           | 1965 It's month to month. | 1982 | 2 | 0 0 Y     | 800            | 0 N   | N     | Y   | Y   |  |
| 2                                                                                                                                                                                                                                                                                                                                                                                                                                                                                                                                                                                                                                                                                                                                                                                                                                                                                                                                                                                                                                                                                                                                                                                                                                                                                                                                                                                                                                                                                                                                                                                                                                                                                                                                                                                                                                                                                                                                                                                                                                                                                                                             | www.artisttrust.org       | 3,500 Capitol Hill              | Y   | Arts Administration | 2001 O           | 2002 0                    | 1987 | 1 | 0 0 N     | 0 Y            | 4 Y   | N     | N   | Y   |  |
| 3 I≡ 826 Seattle/ The Greater Se (206) 725-2625                                                                                                                                                                                                                                                                                                                                                                                                                                                                                                                                                                                                                                                                                                                                                                                                                                                                                                                                                                                                                                                                                                                                                                                                                                                                                                                                                                                                                                                                                                                                                                                                                                                                                                                                                                                                                                                                                                                                                                                                                                                                               | www.826seattle.org        | 4,608 Greenwood                 | Y   | Arts Ed             | 2004 R           | 1920 2020                 | 2005 | 0 | 0 0 N     | 0 N            | 0 Y   | N     | N   | Y   |  |
| 4 I≡ American Dance Institute (206) 783-0755                                                                                                                                                                                                                                                                                                                                                                                                                                                                                                                                                                                                                                                                                                                                                                                                                                                                                                                                                                                                                                                                                                                                                                                                                                                                                                                                                                                                                                                                                                                                                                                                                                                                                                                                                                                                                                                                                                                                                                                                                                                                                  | www.americandanceinstif   | 2,800 Greenwood                 | M   | Arts Ed             | 1988 R           | 1940 2018                 | 1988 | 0 | 0 0 N     | 0 N            | 2 Y   | Y     | N   | N N |  |
| 5 : Art Institute of Seattle (206) 448-6600                                                                                                                                                                                                                                                                                                                                                                                                                                                                                                                                                                                                                                                                                                                                                                                                                                                                                                                                                                                                                                                                                                                                                                                                                                                                                                                                                                                                                                                                                                                                                                                                                                                                                                                                                                                                                                                                                                                                                                                                                                                                                   |                           | 100,167 Belitown                | N   | Arts Ed             | 1983 R           | 2026                      | 1946 | 2 | 0 0 Y     | 1,600 Y        | 0 Y   | N     | Y   | N   |  |
|                                                                                                                                                                                                                                                                                                                                                                                                                                                                                                                                                                                                                                                                                                                                                                                                                                                                                                                                                                                                                                                                                                                                                                                                                                                                                                                                                                                                                                                                                                                                                                                                                                                                                                                                                                                                                                                                                                                                                                                                                                                                                                                               | www.artinstitutes.edu/sea |                                 |     |                     |                  |                           |      | 2 |           |                |       | IA IA |     | N   |  |
| 6 Ⅲ Burke Museum (206) 543-5590                                                                                                                                                                                                                                                                                                                                                                                                                                                                                                                                                                                                                                                                                                                                                                                                                                                                                                                                                                                                                                                                                                                                                                                                                                                                                                                                                                                                                                                                                                                                                                                                                                                                                                                                                                                                                                                                                                                                                                                                                                                                                               | www.burkemuseum.org       | 60,000 University District      | Y   | Arts Ed             | 1962 O           | 1962 0                    | 1885 | 3 | 1 80 Y    | 17,466 Y       | Y     | Y     | Y   |     |  |
| 7 I≡ Choelzan Enkyoji Nichiren E (206) 356-7405                                                                                                                                                                                                                                                                                                                                                                                                                                                                                                                                                                                                                                                                                                                                                                                                                                                                                                                                                                                                                                                                                                                                                                                                                                                                                                                                                                                                                                                                                                                                                                                                                                                                                                                                                                                                                                                                                                                                                                                                                                                                               | www.seattlebuddhist.org   | 1,200 International             | Y   | Arts Ed             | 2010 R           | 1901 None                 | 2010 | 0 | 0 N       | 0 N            | 0 N   |       | N   | N   |  |
| 8 🗏 Coyote Central (206) 323-7276                                                                                                                                                                                                                                                                                                                                                                                                                                                                                                                                                                                                                                                                                                                                                                                                                                                                                                                                                                                                                                                                                                                                                                                                                                                                                                                                                                                                                                                                                                                                                                                                                                                                                                                                                                                                                                                                                                                                                                                                                                                                                             | www.coyotecentral.org     | 5,000 Central District          | Υ   | Arts Ed             | 2011 0           | 1929 0                    | 1986 | 2 | 0 0 Y     | 700 Y          | 6 Y   | Υ     | Y   | Υ   |  |
| 9 🗏 Kind Hand Studio (CLOSED (206) 618-1447                                                                                                                                                                                                                                                                                                                                                                                                                                                                                                                                                                                                                                                                                                                                                                                                                                                                                                                                                                                                                                                                                                                                                                                                                                                                                                                                                                                                                                                                                                                                                                                                                                                                                                                                                                                                                                                                                                                                                                                                                                                                                   | www.khspottery.com        | 158 Ballard                     | N   | Arts Ed             | 2012 R           | It's month to month.      | 2000 | 1 | 0 N       | 0              | 0     |       | N   | N   |  |
| 10  Red Eagle Soaring Native Y (206) 829-2219                                                                                                                                                                                                                                                                                                                                                                                                                                                                                                                                                                                                                                                                                                                                                                                                                                                                                                                                                                                                                                                                                                                                                                                                                                                                                                                                                                                                                                                                                                                                                                                                                                                                                                                                                                                                                                                                                                                                                                                                                                                                                 | www.unitedindians.org/da  | 14,000 Magnolia                 | Y   | Arts Ed             | 1970 Other       | 1970 2059                 | 1970 | 3 | 0 0 Y     | 500 Y          | 145 Y | Y     | Y   |     |  |
| 11 I≡ School of Visual Concepts (206) 623-1560                                                                                                                                                                                                                                                                                                                                                                                                                                                                                                                                                                                                                                                                                                                                                                                                                                                                                                                                                                                                                                                                                                                                                                                                                                                                                                                                                                                                                                                                                                                                                                                                                                                                                                                                                                                                                                                                                                                                                                                                                                                                                | www.svcseattle.com        | 7,000 South Lake Union          | N   | Arts Ed             | 1971 R           | 1920 2014                 | 1971 | 0 | 0 0 Y     | 1,200 N        | 22 N  | N     | N   | N   |  |
| 12 II Seattle Art Museum (206) 654-3210                                                                                                                                                                                                                                                                                                                                                                                                                                                                                                                                                                                                                                                                                                                                                                                                                                                                                                                                                                                                                                                                                                                                                                                                                                                                                                                                                                                                                                                                                                                                                                                                                                                                                                                                                                                                                                                                                                                                                                                                                                                                                       | www.seattleartmuseum.o    | 200,000 Downtown                | Υ   | Arts Ed             | 1993 O           | 1991 0                    | 1933 | 1 | 1 200 Y   | 66,392 Y       | 0 Y   | Υ     | Y   | Y   |  |
| 13                                                                                                                                                                                                                                                                                                                                                                                                                                                                                                                                                                                                                                                                                                                                                                                                                                                                                                                                                                                                                                                                                                                                                                                                                                                                                                                                                                                                                                                                                                                                                                                                                                                                                                                                                                                                                                                                                                                                                                                                                                                                                                                            | www.seattleartmuseum.o    | 15,000 Capitol Hill             | Y   | Arts Ed             | 1933 O           | 1933 0                    | 1933 | 0 | 1 Y       | Υ Υ            | N     | Y     | Y   | Y   |  |
| 14 I≡ Seattle Center ArtsED WA in (206) 441-4501                                                                                                                                                                                                                                                                                                                                                                                                                                                                                                                                                                                                                                                                                                                                                                                                                                                                                                                                                                                                                                                                                                                                                                                                                                                                                                                                                                                                                                                                                                                                                                                                                                                                                                                                                                                                                                                                                                                                                                                                                                                                              | www.seameartinuseum.or    | Seattle Center in Uptown        |     | Arts Ed             | 1992 R           | 1962                      | 1982 |   | 0 0 N     | 0 N            | 0 Y   | N.    | N   | Y   |  |
|                                                                                                                                                                                                                                                                                                                                                                                                                                                                                                                                                                                                                                                                                                                                                                                                                                                                                                                                                                                                                                                                                                                                                                                                                                                                                                                                                                                                                                                                                                                                                                                                                                                                                                                                                                                                                                                                                                                                                                                                                                                                                                                               | -                         |                                 | Y   |                     |                  |                           |      |   |           |                |       | N     |     | Y   |  |
| 15 🗏 Seattle Center Cornish Play (206) 726-5113                                                                                                                                                                                                                                                                                                                                                                                                                                                                                                                                                                                                                                                                                                                                                                                                                                                                                                                                                                                                                                                                                                                                                                                                                                                                                                                                                                                                                                                                                                                                                                                                                                                                                                                                                                                                                                                                                                                                                                                                                                                                               | www.comish.edu/playhou    | 35,000 Seattle Center in Uptown | Υ   | Arts Ed             | 2012 R           | 1961 2034                 | 1913 | - | 2 628 Y   | 10,000 Partial | 0 N   | Υ     | Υ   | Υ   |  |
| 16 ≣ Seattle Center Pottery North (206) 285-4421                                                                                                                                                                                                                                                                                                                                                                                                                                                                                                                                                                                                                                                                                                                                                                                                                                                                                                                                                                                                                                                                                                                                                                                                                                                                                                                                                                                                                                                                                                                                                                                                                                                                                                                                                                                                                                                                                                                                                                                                                                                                              | www.potterynorthwest.org  | 10,600 Seattle Center in Uptown | Υ   | Arts Ed             | 1973 R           | 1965 2033                 | 1965 |   | 0 0 Y     | 360 Y          | 2 Y   | Υ     | Y   | Υ   |  |
| 17 🗏 Seattle Glassblowing Studic (206) 448-2181                                                                                                                                                                                                                                                                                                                                                                                                                                                                                                                                                                                                                                                                                                                                                                                                                                                                                                                                                                                                                                                                                                                                                                                                                                                                                                                                                                                                                                                                                                                                                                                                                                                                                                                                                                                                                                                                                                                                                                                                                                                                               | www.seattleglassblowing   | 9,500 Belltown                  | N   | Arts Ed             | 1991 O           | 1946 0                    | 1987 | 2 | 0 0 Y     | 1,500 Y        | 0 Y   |       | N   | N   |  |
| 18 I Seattle Pinball Museum (206) 623-0759                                                                                                                                                                                                                                                                                                                                                                                                                                                                                                                                                                                                                                                                                                                                                                                                                                                                                                                                                                                                                                                                                                                                                                                                                                                                                                                                                                                                                                                                                                                                                                                                                                                                                                                                                                                                                                                                                                                                                                                                                                                                                    | www.facebook.com/seattl   | 1,980 International District    | N   | Arts Ed             | 2010 R           | 1910 2014                 | 2010 | 0 | 0 N       | 0 Y            | 0 Y   | N     | Y   | N   |  |
| 19  ☐ Central Cinema (206) 328-3230                                                                                                                                                                                                                                                                                                                                                                                                                                                                                                                                                                                                                                                                                                                                                                                                                                                                                                                                                                                                                                                                                                                                                                                                                                                                                                                                                                                                                                                                                                                                                                                                                                                                                                                                                                                                                                                                                                                                                                                                                                                                                           | www.central-cinema.com    | 3,500 Central District          | N   | Cinema              | 2005 R           | 1929 2025                 | 2005 | 0 | 1 120     | Y              | 0 Y   | Y     | Y   | N   |  |
| 20 II Cinerama (206) 448-6680                                                                                                                                                                                                                                                                                                                                                                                                                                                                                                                                                                                                                                                                                                                                                                                                                                                                                                                                                                                                                                                                                                                                                                                                                                                                                                                                                                                                                                                                                                                                                                                                                                                                                                                                                                                                                                                                                                                                                                                                                                                                                                 | www.cinerama.com          | 14,000 Belltown                 | N   | Cinema              | 2009 O           | 1963 0                    | 2009 | 3 | 1 797 Y   | 60 Y           | 0 N   | N     | N   | N   |  |
| 21 :≣ Grand Illusion (206) 523-3935                                                                                                                                                                                                                                                                                                                                                                                                                                                                                                                                                                                                                                                                                                                                                                                                                                                                                                                                                                                                                                                                                                                                                                                                                                                                                                                                                                                                                                                                                                                                                                                                                                                                                                                                                                                                                                                                                                                                                                                                                                                                                           | www.grandillusioncinema   | 1,000 University District       | Y   | Cinema              | 1973 R           | 1920                      | 2003 |   | 1 70 N    | 0 N            | 0 Y   | Y     | N   | N N |  |
|                                                                                                                                                                                                                                                                                                                                                                                                                                                                                                                                                                                                                                                                                                                                                                                                                                                                                                                                                                                                                                                                                                                                                                                                                                                                                                                                                                                                                                                                                                                                                                                                                                                                                                                                                                                                                                                                                                                                                                                                                                                                                                                               | mmm.gramamusioniumerinė   | 1,000 Cilitary District         |     | - Controller        | 1010 15          | 1060                      | 2000 | ~ |           | V 14           | 0 1   |       |     | 19  |  |
| 22                                                                                                                                                                                                                                                                                                                                                                                                                                                                                                                                                                                                                                                                                                                                                                                                                                                                                                                                                                                                                                                                                                                                                                                                                                                                                                                                                                                                                                                                                                                                                                                                                                                                                                                                                                                                                                                                                                                                                                                                                                                                                                                            | www.majesticbay.com       | 8,500 Ballard                   | N   | Cinema              | 1999 O           | 1999 0                    | 1999 | 0 | 3 500 N   | 0 Y            | 0 Y   | N     | N   | N   |  |