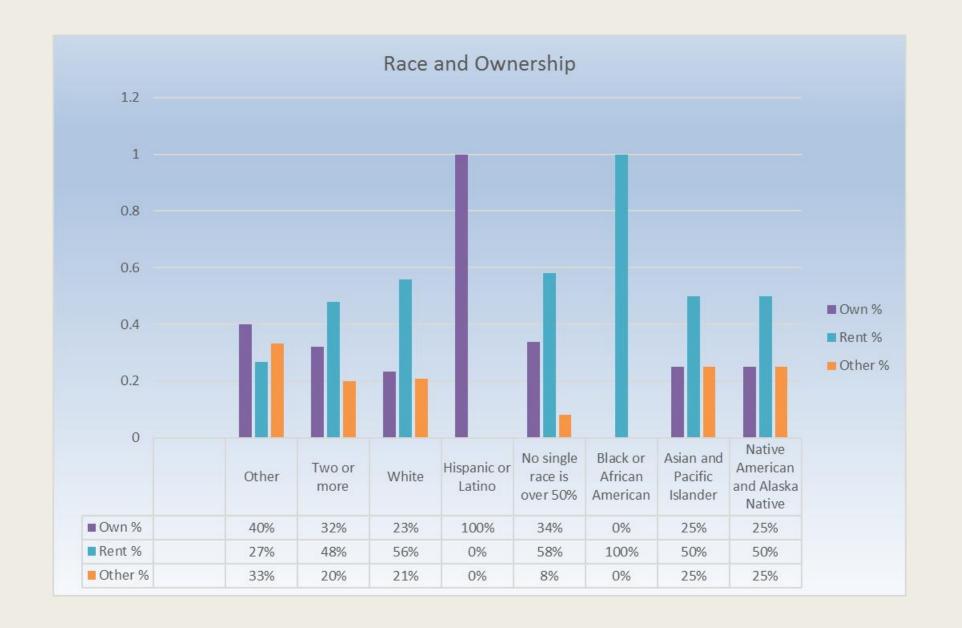

# THE CULTURAL SPACE INVENTORY

Obsessively Counting Every Cultural Square Foot in Seattle

| 8 ≣ Covote Central (206) 323-7276                                                                                                                                                                                                                                                                                                                                                                                                                                                                                                                                                                                                                                                                                                                                                                                                                                                                                                                                                                                                                                                                                                                                                                                                                                                                                                                                                                                                                                                                                                                                                                                                                                                                                                                                                                                                                                                                                                                                                                                                                                                                                             | www.coyotecentral.org     | 5,000 Central District          | Y   | Arts Ed             | 2010 K<br>2011 O | 1929 0                    | 1986 | 2 | 0 0 Y     | 700 Y          | 6 Y   | Υ     | Y   | Y   |  |
|-------------------------------------------------------------------------------------------------------------------------------------------------------------------------------------------------------------------------------------------------------------------------------------------------------------------------------------------------------------------------------------------------------------------------------------------------------------------------------------------------------------------------------------------------------------------------------------------------------------------------------------------------------------------------------------------------------------------------------------------------------------------------------------------------------------------------------------------------------------------------------------------------------------------------------------------------------------------------------------------------------------------------------------------------------------------------------------------------------------------------------------------------------------------------------------------------------------------------------------------------------------------------------------------------------------------------------------------------------------------------------------------------------------------------------------------------------------------------------------------------------------------------------------------------------------------------------------------------------------------------------------------------------------------------------------------------------------------------------------------------------------------------------------------------------------------------------------------------------------------------------------------------------------------------------------------------------------------------------------------------------------------------------------------------------------------------------------------------------------------------------|---------------------------|---------------------------------|-----|---------------------|------------------|---------------------------|------|---|-----------|----------------|-------|-------|-----|-----|--|
| 9 II Kind Hand Studio (CLOSED (206) 618-1447                                                                                                                                                                                                                                                                                                                                                                                                                                                                                                                                                                                                                                                                                                                                                                                                                                                                                                                                                                                                                                                                                                                                                                                                                                                                                                                                                                                                                                                                                                                                                                                                                                                                                                                                                                                                                                                                                                                                                                                                                                                                                  | www.khspottery.com        | 158 Ballard                     | N   | Arts Ed             | 2012 R           | It's month to month.      | 2000 |   | 0 0 N     | 0              | 0     | '     | N   | N N |  |
| 10                                                                                                                                                                                                                                                                                                                                                                                                                                                                                                                                                                                                                                                                                                                                                                                                                                                                                                                                                                                                                                                                                                                                                                                                                                                                                                                                                                                                                                                                                                                                                                                                                                                                                                                                                                                                                                                                                                                                                                                                                                                                                                                            | www.unitedindians.org/da  | 14,000 Magnolia                 | Y   | Arts Ed             | 1970 Other       | 1970 2059                 | 1970 |   | 0 0 Y     | 500 Y          | 145 Y | Υ     | Y   | 14  |  |
| 11                                                                                                                                                                                                                                                                                                                                                                                                                                                                                                                                                                                                                                                                                                                                                                                                                                                                                                                                                                                                                                                                                                                                                                                                                                                                                                                                                                                                                                                                                                                                                                                                                                                                                                                                                                                                                                                                                                                                                                                                                                                                                                                            | www.svcseattle.com        | 7,000 South Lake Union          | N   | Arts Ed             | 1971 R           | 1920 2014                 | 1971 |   | 0 0 Y     | 1,200 N        | 22 N  | N     | N   | N   |  |
| 12 : Seattle Art Museum (206) 654-3210                                                                                                                                                                                                                                                                                                                                                                                                                                                                                                                                                                                                                                                                                                                                                                                                                                                                                                                                                                                                                                                                                                                                                                                                                                                                                                                                                                                                                                                                                                                                                                                                                                                                                                                                                                                                                                                                                                                                                                                                                                                                                        |                           | 200.000 Downtown                | Y   | Arts Ed             | 1993 O           | 1991 0                    | 1933 |   | 1 200 Y   | 66,392 Y       | 0 Y   | Y     | Y   | Y   |  |
|                                                                                                                                                                                                                                                                                                                                                                                                                                                                                                                                                                                                                                                                                                                                                                                                                                                                                                                                                                                                                                                                                                                                                                                                                                                                                                                                                                                                                                                                                                                                                                                                                                                                                                                                                                                                                                                                                                                                                                                                                                                                                                                               | www.seattleartmuseum.o    |                                 |     |                     |                  |                           |      |   |           |                |       |       |     |     |  |
| 13   Seattle Asian Art Museum (206) 654-3100 (206) 654-3100 (206) 654-3100 (206) 654-3100 (206) 654-3100 (206) 654-3100 (206) 654-3100 (206) 654-3100 (206) 654-3100 (206) 654-3100 (206) 654-3100 (206) 654-3100 (206) 654-3100 (206) 654-3100 (206) 654-3100 (206) 654-3100 (206) 654-3100 (206) 654-3100 (206) 654-3100 (206) 654-3100 (206) 654-3100 (206) 654-3100 (206) 654-3100 (206) 654-3100 (206) 654-3100 (206) 654-3100 (206) 654-3100 (206) 654-3100 (206) 654-3100 (206) 654-3100 (206) 654-3100 (206) 654-3100 (206) 654-3100 (206) 654-3100 (206) 654-3100 (206) 654-3100 (206) 654-3100 (206) 654-3100 (206) 654-3100 (206) 654-3100 (206) 654-3100 (206) 654-3100 (206) 654-3100 (206) 654-3100 (206) 654-3100 (206) 654-3100 (206) 654-3100 (206) 654-3100 (206) 654-3100 (206) 654-3100 (206) 654-3100 (206) 654-3100 (206) 654-3100 (206) 654-3100 (206) 654-3100 (206) 654-3100 (206) 654-3100 (206) 654-3100 (206) 654-3100 (206) 654-3100 (206) 654-3100 (206) 654-3100 (206) 654-3100 (206) 654-3100 (206) 654-3100 (206) 654-3100 (206) 654-3100 (206) 654-3100 (206) 654-3100 (206) 654-3100 (206) 654-3100 (206) 654-3100 (206) 654-3100 (206) 654-3100 (206) 654-3100 (206) 654-3100 (206) 654-3100 (206) 654-3100 (206) 654-3100 (206) 654-3100 (206) 654-3100 (206) 654-3100 (206) 654-3100 (206) 654-3100 (206) 654-3100 (206) 654-3100 (206) 654-3100 (206) 654-3100 (206) 654-3100 (206) 654-3100 (206) 654-3100 (206) 654-3100 (206) 654-3100 (206) 654-3100 (206) 654-3100 (206) 654-3100 (206) 654-3100 (206) 654-3100 (206) 654-3100 (206) 654-3100 (206) 654-3100 (206) 654-3100 (206) 654-3100 (206) 654-3100 (206) 654-3100 (206) 654-3100 (206) 654-3100 (206) 654-3100 (206) 654-3100 (206) 654-3100 (206) 654-3100 (206) 654-3100 (206) 654-3100 (206) 654-3100 (206) 654-3100 (206) 654-3100 (206) 654-3100 (206) 654-3100 (206) 654-3100 (206) 654-3100 (206) 654-3100 (206) 654-3100 (206) 654-3100 (206) 654-3100 (206) 654-3100 (206) 654-3100 (206) 654-3100 (206) 654-3100 (206) 654-3100 (206) 654-3100 (206) 654-3100 (206) 654-3100 (206) 654-3100 (206) 654-3100 (206) | www.seattleartmuseum.o    | 15,000 Capitol Hill             | Y   | Arts Ed             | 1933 0           | 1933 0                    | 1933 | - | 1 Y       | Y              | N     | Y     | Y   | Y   |  |
| 4   Seattle Center ArtsED WA in (206) 441-4501                                                                                                                                                                                                                                                                                                                                                                                                                                                                                                                                                                                                                                                                                                                                                                                                                                                                                                                                                                                                                                                                                                                                                                                                                                                                                                                                                                                                                                                                                                                                                                                                                                                                                                                                                                                                                                                                                                                                                                                                                                                                                | www.artsedwashington.or   | Seattle Center in Uptown        | Y   | Arts Ed             | 1992 R           | 1962                      | 1982 |   | 0 0 N     | 0 N            | 0 Y   | N     | N   | Y   |  |
| Seattle Center Cornish Play (206) 726-5113                                                                                                                                                                                                                                                                                                                                                                                                                                                                                                                                                                                                                                                                                                                                                                                                                                                                                                                                                                                                                                                                                                                                                                                                                                                                                                                                                                                                                                                                                                                                                                                                                                                                                                                                                                                                                                                                                                                                                                                                                                                                                    | www.cornish.edu/playhou   | 35,000 Seattle Center in Uptown | Y   | Arts Ed             | 2012 R           | 1961 2034                 | 1913 | 3 | 2 628 Y   | 10,000 Partial | 0 N   | Υ     | Y   | Y   |  |
| 6 ≣ Seattle Center Pottery North (206) 285-4421                                                                                                                                                                                                                                                                                                                                                                                                                                                                                                                                                                                                                                                                                                                                                                                                                                                                                                                                                                                                                                                                                                                                                                                                                                                                                                                                                                                                                                                                                                                                                                                                                                                                                                                                                                                                                                                                                                                                                                                                                                                                               | www.potterynorthwest.org  | 10,600 Seattle Center in Uptown | Υ   | Arts Ed             | 1973 R           | 1965 2033                 | 1965 | 1 | 0 0 Y     | 360 Y          | 2 Y   | Y     | Υ   | Υ   |  |
| 7 🗏 Seattle Glassblowing Studic (206) 448-2181                                                                                                                                                                                                                                                                                                                                                                                                                                                                                                                                                                                                                                                                                                                                                                                                                                                                                                                                                                                                                                                                                                                                                                                                                                                                                                                                                                                                                                                                                                                                                                                                                                                                                                                                                                                                                                                                                                                                                                                                                                                                                | www.seattleglassblowing   | 9,500 Belltown                  | N   | Arts Ed             | 1991 0           | 1946 0                    | 1987 | 2 | 0 0 Y     | 1,500 Y        | 0 Y   |       | N   | N   |  |
| 8 🗏 Seattle Pinball Museum (206) 623-0759                                                                                                                                                                                                                                                                                                                                                                                                                                                                                                                                                                                                                                                                                                                                                                                                                                                                                                                                                                                                                                                                                                                                                                                                                                                                                                                                                                                                                                                                                                                                                                                                                                                                                                                                                                                                                                                                                                                                                                                                                                                                                     | www.facebook.com/seattl   | 1,980 International District    | N   | Arts Ed             | 2010 R           | 1910 2014                 | 2010 | 0 | 0 0 N     | 0 Y            | 0 Y   | N     | Υ   | N   |  |
| 9 ≣ Central Cinema (206) 328-3230                                                                                                                                                                                                                                                                                                                                                                                                                                                                                                                                                                                                                                                                                                                                                                                                                                                                                                                                                                                                                                                                                                                                                                                                                                                                                                                                                                                                                                                                                                                                                                                                                                                                                                                                                                                                                                                                                                                                                                                                                                                                                             | www.central-cinema.com    | 3,500 Central District          | N   | Cinema              | 2005 R           | 1929 2025                 | 2005 | 0 | 1 120     | Y              | 0 Y   | Υ     | Υ   | N   |  |
| 20 ≣ Cinerama (206) 448-6680                                                                                                                                                                                                                                                                                                                                                                                                                                                                                                                                                                                                                                                                                                                                                                                                                                                                                                                                                                                                                                                                                                                                                                                                                                                                                                                                                                                                                                                                                                                                                                                                                                                                                                                                                                                                                                                                                                                                                                                                                                                                                                  | www.cinerama.com          | 14,000 Belltown                 | N   | Cinema              | 2009 O           | 1963 0                    | 2009 | 3 | 1 797 Y   | 60 Y           | 0 N   | N     | N   | N   |  |
| 21  ☐ Grand Illusion (206) 523-3935                                                                                                                                                                                                                                                                                                                                                                                                                                                                                                                                                                                                                                                                                                                                                                                                                                                                                                                                                                                                                                                                                                                                                                                                                                                                                                                                                                                                                                                                                                                                                                                                                                                                                                                                                                                                                                                                                                                                                                                                                                                                                           | www.grandillusioncinema   | 1,000 University District       | Υ   | Cinema              | 1973 R           | 1920                      | 2003 | 0 | 1 70 N    | 0 N            | 0 Y   | Y     | N   | N   |  |
| 22 🗏 Majestic Bay (206) 781-2229                                                                                                                                                                                                                                                                                                                                                                                                                                                                                                                                                                                                                                                                                                                                                                                                                                                                                                                                                                                                                                                                                                                                                                                                                                                                                                                                                                                                                                                                                                                                                                                                                                                                                                                                                                                                                                                                                                                                                                                                                                                                                              | www.majesticbay.com       | 8,500 Ballard                   | N   | Cinema              | 1999 O           | 1999 0                    | 1999 | 0 | 3 500 N   | 0 Y            | 0 Y   | N     | N   | N   |  |
| 23   Nortthwest Film Forum (206) 329-2629                                                                                                                                                                                                                                                                                                                                                                                                                                                                                                                                                                                                                                                                                                                                                                                                                                                                                                                                                                                                                                                                                                                                                                                                                                                                                                                                                                                                                                                                                                                                                                                                                                                                                                                                                                                                                                                                                                                                                                                                                                                                                     | www.nwfilmforum.org       | 8,500 Capitol Hill              | Y   | Cinema              | 2003 R           | 1900 2018                 | 1995 | 2 | 2 164 N   | 0 Partial      | 0 Y   | Y     | Y   | Y   |  |
| 24  Seattle Center-SIFF Film Ce (206) 464-5830                                                                                                                                                                                                                                                                                                                                                                                                                                                                                                                                                                                                                                                                                                                                                                                                                                                                                                                                                                                                                                                                                                                                                                                                                                                                                                                                                                                                                                                                                                                                                                                                                                                                                                                                                                                                                                                                                                                                                                                                                                                                                | www.siff.net              | 4,600 Seattle Center in Uptown  | · v | Cinema              | 2010 R           | 1924 2020                 | 1973 |   | 4 1,026 N | 0 Y            | 0 Y   | · v   | N N |     |  |
|                                                                                                                                                                                                                                                                                                                                                                                                                                                                                                                                                                                                                                                                                                                                                                                                                                                                                                                                                                                                                                                                                                                                                                                                                                                                                                                                                                                                                                                                                                                                                                                                                                                                                                                                                                                                                                                                                                                                                                                                                                                                                                                               |                           |                                 | 1   |                     |                  |                           |      |   |           |                |       | T V   |     |     |  |
| 25 III The Big Picture (206) 256-0566                                                                                                                                                                                                                                                                                                                                                                                                                                                                                                                                                                                                                                                                                                                                                                                                                                                                                                                                                                                                                                                                                                                                                                                                                                                                                                                                                                                                                                                                                                                                                                                                                                                                                                                                                                                                                                                                                                                                                                                                                                                                                         | www.thebigpicture.net     | 4,400 Belltown                  | N   | Cinema              | 1998             | 1950 0                    | 1998 |   | 1 100 N   | 0 Y            | Y     | Υ     | Y   | N   |  |
| 26   Woodland Park Zoo and Sta (206) 548-2500                                                                                                                                                                                                                                                                                                                                                                                                                                                                                                                                                                                                                                                                                                                                                                                                                                                                                                                                                                                                                                                                                                                                                                                                                                                                                                                                                                                                                                                                                                                                                                                                                                                                                                                                                                                                                                                                                                                                                                                                                                                                                 | www.zoo.org               | 4,007,000 Green Lake            | Y   | Education           | 1899 Other       | 1899 0                    | 1965 | 0 | 1 0 Y     | 0 Y            | 754 Y | Y     | Y   | N   |  |
| 27 III Center for Wooden Boats Sc (206) 382-2628                                                                                                                                                                                                                                                                                                                                                                                                                                                                                                                                                                                                                                                                                                                                                                                                                                                                                                                                                                                                                                                                                                                                                                                                                                                                                                                                                                                                                                                                                                                                                                                                                                                                                                                                                                                                                                                                                                                                                                                                                                                                              | www.cwb.org               | 4,000 South Lake Union          | Υ   | Heritage            | 1983 R           | 1982 2013                 | 1977 | 1 | 0 0 Y     | 784 Partial    | 18 N  | Y     | Υ   | Υ   |  |
| 1 🗏 Seattle Architecture Foundal (206) 667-9184                                                                                                                                                                                                                                                                                                                                                                                                                                                                                                                                                                                                                                                                                                                                                                                                                                                                                                                                                                                                                                                                                                                                                                                                                                                                                                                                                                                                                                                                                                                                                                                                                                                                                                                                                                                                                                                                                                                                                                                                                                                                               | www.seattlearchitecture.o | 1,200 Downtown                  | Y   | Advocacy            | 2001 R           | 1965 It's month to month. | 1982 | 2 | 0 0 Y     | 800            | 0 N   | N     | Υ   | Y   |  |
| 2 II Artist Trust (866) 218-7878                                                                                                                                                                                                                                                                                                                                                                                                                                                                                                                                                                                                                                                                                                                                                                                                                                                                                                                                                                                                                                                                                                                                                                                                                                                                                                                                                                                                                                                                                                                                                                                                                                                                                                                                                                                                                                                                                                                                                                                                                                                                                              | www.artisttrust.org       | 3,500 Capitol Hill              | Υ   | Arts Administration | 2001 O           | 2002 0                    | 1987 | 1 | 0 0 N     | 0 Y            | 4 Y   | N     | N   | Y   |  |
| 3 I 826 Seattle/ The Greater Se (206) 725-2625                                                                                                                                                                                                                                                                                                                                                                                                                                                                                                                                                                                                                                                                                                                                                                                                                                                                                                                                                                                                                                                                                                                                                                                                                                                                                                                                                                                                                                                                                                                                                                                                                                                                                                                                                                                                                                                                                                                                                                                                                                                                                | www.826seattle.org        | 4,608 Greenwood                 | Υ   | Arts Ed             | 2004 R           | 1920 2020                 | 2005 | 0 | 0 0 N     | 0 N            | 0 Y   | N     | N   | Y   |  |
| 4 II American Dance Institute (206) 783-0755                                                                                                                                                                                                                                                                                                                                                                                                                                                                                                                                                                                                                                                                                                                                                                                                                                                                                                                                                                                                                                                                                                                                                                                                                                                                                                                                                                                                                                                                                                                                                                                                                                                                                                                                                                                                                                                                                                                                                                                                                                                                                  | www.americandanceinstif   | 2,800 Greenwood                 | N   | Arts Ed             | 1988 R           | 1940 2018                 | 1988 | 0 | 0 0 N     | 0 N            | 2 Y   | Y     | N   | N   |  |
| 5 : Art Institute of Seattle (206) 448-6600                                                                                                                                                                                                                                                                                                                                                                                                                                                                                                                                                                                                                                                                                                                                                                                                                                                                                                                                                                                                                                                                                                                                                                                                                                                                                                                                                                                                                                                                                                                                                                                                                                                                                                                                                                                                                                                                                                                                                                                                                                                                                   | www.artinstitutes.edu/sea | 100,167 Belltown                | N   | Arts Ed             | 1983 R           | 2026                      | 1946 | 2 | 0 0 Y     | 1,600 Y        | 0 Y   | N     | Y   | N   |  |
|                                                                                                                                                                                                                                                                                                                                                                                                                                                                                                                                                                                                                                                                                                                                                                                                                                                                                                                                                                                                                                                                                                                                                                                                                                                                                                                                                                                                                                                                                                                                                                                                                                                                                                                                                                                                                                                                                                                                                                                                                                                                                                                               |                           |                                 | Y   | Arts Ed             | 1962 O           | 1962 0                    | 1885 | 2 | 1 80 Y    | 1,600 Y        | V Y   | Y     | Y   | , a |  |
|                                                                                                                                                                                                                                                                                                                                                                                                                                                                                                                                                                                                                                                                                                                                                                                                                                                                                                                                                                                                                                                                                                                                                                                                                                                                                                                                                                                                                                                                                                                                                                                                                                                                                                                                                                                                                                                                                                                                                                                                                                                                                                                               | www.burkemuseum.org       | 60,000 University District      |     |                     |                  |                           |      | 3 |           |                | -     |       |     |     |  |
| 7 III Choeizan Enkyoji Nichiren E (206) 356-7405                                                                                                                                                                                                                                                                                                                                                                                                                                                                                                                                                                                                                                                                                                                                                                                                                                                                                                                                                                                                                                                                                                                                                                                                                                                                                                                                                                                                                                                                                                                                                                                                                                                                                                                                                                                                                                                                                                                                                                                                                                                                              | www.seattlebuddhist.org   | 1,200 International             | Y   | Arts Ed             | 2010 R           | 1901 None                 | 2010 | 0 | 0 0 N     | 0 N            | 0 N   |       | N   | N   |  |
| 8 II Coyote Central (206) 323-7276                                                                                                                                                                                                                                                                                                                                                                                                                                                                                                                                                                                                                                                                                                                                                                                                                                                                                                                                                                                                                                                                                                                                                                                                                                                                                                                                                                                                                                                                                                                                                                                                                                                                                                                                                                                                                                                                                                                                                                                                                                                                                            | www.coyotecentral.org     | 5,000 Central District          | Υ   | Arts Ed             | 2011 0           | 1929 0                    | 1986 | 2 | 0 0 Y     | 700 Y          | 6 Y   | Y     | Υ   | Y   |  |
| 9 I Kind Hand Studio (CLOSED (206) 618-1447                                                                                                                                                                                                                                                                                                                                                                                                                                                                                                                                                                                                                                                                                                                                                                                                                                                                                                                                                                                                                                                                                                                                                                                                                                                                                                                                                                                                                                                                                                                                                                                                                                                                                                                                                                                                                                                                                                                                                                                                                                                                                   | www.khspottery.com        | 158 Ballard                     | N   | Arts Ed             | 2012 R           | It's month to month.      | 2000 | 1 | 0 0 N     | 0              | 0     |       | N   | N   |  |
| 10  Red Eagle Soaring Native Y (206) 829-2219                                                                                                                                                                                                                                                                                                                                                                                                                                                                                                                                                                                                                                                                                                                                                                                                                                                                                                                                                                                                                                                                                                                                                                                                                                                                                                                                                                                                                                                                                                                                                                                                                                                                                                                                                                                                                                                                                                                                                                                                                                                                                 | www.unitedindians.org/da  | 14,000 Magnolia                 | Υ   | Arts Ed             | 1970 Other       | 1970 2059                 | 1970 | 3 | 0 0 Y     | 500 Y          | 145 Y | Υ     | Υ   |     |  |
| 11 III School of Visual Concepts (206) 623-1560                                                                                                                                                                                                                                                                                                                                                                                                                                                                                                                                                                                                                                                                                                                                                                                                                                                                                                                                                                                                                                                                                                                                                                                                                                                                                                                                                                                                                                                                                                                                                                                                                                                                                                                                                                                                                                                                                                                                                                                                                                                                               | www.svcseattle.com        | 7,000 South Lake Union          | N   | Arts Ed             | 1971 R           | 1920 2014                 | 1971 | 0 | 0 0 Y     | 1,200 N        | 22 N  | N     | N   | N   |  |
| 12 III Seattle Art Museum (206) 654-3210                                                                                                                                                                                                                                                                                                                                                                                                                                                                                                                                                                                                                                                                                                                                                                                                                                                                                                                                                                                                                                                                                                                                                                                                                                                                                                                                                                                                                                                                                                                                                                                                                                                                                                                                                                                                                                                                                                                                                                                                                                                                                      | www.seattleartmuseum.o    | 200,000 Downtown                | Y   | Arts Ed             | 1993 O           | 1991 0                    | 1933 | 1 | 1 200 Y   | 66,392 Y       | 0 Y   | Y     | Υ   | Y   |  |
| 13 I≡ Seattle Asian Art Museum (206) 654-3100                                                                                                                                                                                                                                                                                                                                                                                                                                                                                                                                                                                                                                                                                                                                                                                                                                                                                                                                                                                                                                                                                                                                                                                                                                                                                                                                                                                                                                                                                                                                                                                                                                                                                                                                                                                                                                                                                                                                                                                                                                                                                 | www.seattleartmuseum.o    | 15,000 Capitol Hill             | Y   | Arts Ed             | 1933 O           | 1933 0                    | 1933 | 0 | 1 Y       | Y              | N     | Y     | Υ   | Y   |  |
| 14 I≡ Seattle Center ArtsED WA in (206) 441-4501                                                                                                                                                                                                                                                                                                                                                                                                                                                                                                                                                                                                                                                                                                                                                                                                                                                                                                                                                                                                                                                                                                                                                                                                                                                                                                                                                                                                                                                                                                                                                                                                                                                                                                                                                                                                                                                                                                                                                                                                                                                                              | www.artsedwashington.or   | Seattle Center in Uptown        | Y   | Arts Ed             | 1992 R           | 1962                      | 1982 | 0 | 0 0 N     | 0 N            | 0 Y   | N     | N   | ν . |  |
|                                                                                                                                                                                                                                                                                                                                                                                                                                                                                                                                                                                                                                                                                                                                                                                                                                                                                                                                                                                                                                                                                                                                                                                                                                                                                                                                                                                                                                                                                                                                                                                                                                                                                                                                                                                                                                                                                                                                                                                                                                                                                                                               |                           | 35,000 Seattle Center in Optown | Y   | Arts Ed             | 2012 R           | 1961 2034                 | 1913 | - | 2 628 Y   | 10,000 Partial | 0 N   | Y     | Y   | Y   |  |
| 15 E Seattle Center Cornish Play (206) 726-5113                                                                                                                                                                                                                                                                                                                                                                                                                                                                                                                                                                                                                                                                                                                                                                                                                                                                                                                                                                                                                                                                                                                                                                                                                                                                                                                                                                                                                                                                                                                                                                                                                                                                                                                                                                                                                                                                                                                                                                                                                                                                               | www.cornish.edu/playhou   |                                 |     |                     |                  |                           |      | 3 |           |                |       |       |     | T P |  |
| is i≡ Seattle Center Pottery North (206) 285-4421                                                                                                                                                                                                                                                                                                                                                                                                                                                                                                                                                                                                                                                                                                                                                                                                                                                                                                                                                                                                                                                                                                                                                                                                                                                                                                                                                                                                                                                                                                                                                                                                                                                                                                                                                                                                                                                                                                                                                                                                                                                                             | www.potterynorthwest.org  | 10,600 Seattle Center in Uptown | Y   | Arts Ed             | 1973 R           | 1965 2033                 | 1965 | 1 | 0 0 Y     | 360 Y          | 2 Y   | Y     | Υ   | Y   |  |
| 17 III Seattle Glassblowing Studic (206) 448-2181                                                                                                                                                                                                                                                                                                                                                                                                                                                                                                                                                                                                                                                                                                                                                                                                                                                                                                                                                                                                                                                                                                                                                                                                                                                                                                                                                                                                                                                                                                                                                                                                                                                                                                                                                                                                                                                                                                                                                                                                                                                                             | www.seattleglassblowing   | 9,500 Belltown                  | N   | Arts Ed             | 1991 O           | 1946 0                    | 1987 | 2 | 0 0 Y     | 1,500 Y        | 0 Y   |       | N   | N   |  |
| 18   Seattle Pinball Museum (206) 623-0759                                                                                                                                                                                                                                                                                                                                                                                                                                                                                                                                                                                                                                                                                                                                                                                                                                                                                                                                                                                                                                                                                                                                                                                                                                                                                                                                                                                                                                                                                                                                                                                                                                                                                                                                                                                                                                                                                                                                                                                                                                                                                    | www.facebook.com/seattl   | 1,980 International District    | N   | Arts Ed             | 2010 R           | 1910 2014                 | 2010 | 0 | 0 0 N     | 0 Y            | 0 Y   | N     | Υ   | N   |  |
| 19  ☐ Central Cinema (206) 328-3230                                                                                                                                                                                                                                                                                                                                                                                                                                                                                                                                                                                                                                                                                                                                                                                                                                                                                                                                                                                                                                                                                                                                                                                                                                                                                                                                                                                                                                                                                                                                                                                                                                                                                                                                                                                                                                                                                                                                                                                                                                                                                           | www.central-cinema.com    | 3,500 Central District          | N   | Cinema              | 2005 R           | 1929 2025                 | 2005 | 0 | 1 120     | Y              | 0 Y   | Y     | Υ   | N   |  |
| 20 III Cinerama (206) 448-6680                                                                                                                                                                                                                                                                                                                                                                                                                                                                                                                                                                                                                                                                                                                                                                                                                                                                                                                                                                                                                                                                                                                                                                                                                                                                                                                                                                                                                                                                                                                                                                                                                                                                                                                                                                                                                                                                                                                                                                                                                                                                                                | www.cinerama.com          | 14,000 Belltown                 | N   | Cinema              | 2009 O           | 1963 0                    | 2009 | 3 | 1 797 Y   | 60 Y           | 0 N   | N     | N   | N   |  |
| 21 III Grand Illusion (206) 523-3935                                                                                                                                                                                                                                                                                                                                                                                                                                                                                                                                                                                                                                                                                                                                                                                                                                                                                                                                                                                                                                                                                                                                                                                                                                                                                                                                                                                                                                                                                                                                                                                                                                                                                                                                                                                                                                                                                                                                                                                                                                                                                          | www.grandillusioncinema   | 1,000 University District       | Υ   | Cinema              | 1973 R           | 1920                      | 2003 | 0 | 1 70 N    | 0 N            | 0 Y   | Y     | N   | N   |  |
| 22 I≡ Majestic Bay (206) 781-2229                                                                                                                                                                                                                                                                                                                                                                                                                                                                                                                                                                                                                                                                                                                                                                                                                                                                                                                                                                                                                                                                                                                                                                                                                                                                                                                                                                                                                                                                                                                                                                                                                                                                                                                                                                                                                                                                                                                                                                                                                                                                                             | www.majesticbay.com       | 8,500 Ballard                   | N   | Cinema              | 1999 O           | 1999 0                    | 1999 | 0 | 3 500 N   | 0 Y            | 0 Y   | N     | N   | N   |  |
| 23                                                                                                                                                                                                                                                                                                                                                                                                                                                                                                                                                                                                                                                                                                                                                                                                                                                                                                                                                                                                                                                                                                                                                                                                                                                                                                                                                                                                                                                                                                                                                                                                                                                                                                                                                                                                                                                                                                                                                                                                                                                                                                                            | www.nwfilmforum.org       | 8.500 Capitol Hill              | Y   | Cinema              | 2003 R           | 1900 2018                 | 1995 | 2 | 2 164 N   | 0 Partial      | 0 Y   | Y     | Y   | Y   |  |
|                                                                                                                                                                                                                                                                                                                                                                                                                                                                                                                                                                                                                                                                                                                                                                                                                                                                                                                                                                                                                                                                                                                                                                                                                                                                                                                                                                                                                                                                                                                                                                                                                                                                                                                                                                                                                                                                                                                                                                                                                                                                                                                               |                           |                                 | Y   | Cinema              | 2010 R           |                           | 1973 |   | 4 1,026 N | 0 Y            | 0 Y   | Y     | N N |     |  |
| 24 III Seattle Center-SIFF Film Ce (206) 464-5830                                                                                                                                                                                                                                                                                                                                                                                                                                                                                                                                                                                                                                                                                                                                                                                                                                                                                                                                                                                                                                                                                                                                                                                                                                                                                                                                                                                                                                                                                                                                                                                                                                                                                                                                                                                                                                                                                                                                                                                                                                                                             | www.siff.net              | 4,600 Seattle Center in Uptown  |     |                     |                  | 1924 2020                 |      | - |           |                |       |       |     |     |  |
| 25 II The Big Picture (206) 256-0566                                                                                                                                                                                                                                                                                                                                                                                                                                                                                                                                                                                                                                                                                                                                                                                                                                                                                                                                                                                                                                                                                                                                                                                                                                                                                                                                                                                                                                                                                                                                                                                                                                                                                                                                                                                                                                                                                                                                                                                                                                                                                          | www.thebigpicture.net     | 4,400 Belltown                  | N   | Cinema              | 1998             | 1950 0                    | 1998 | 1 | 1 100 N   | 0 Y            | Y     | Y     | Υ   | N   |  |
| 26 🗏 Woodland Park Zoo and Sta (206) 548-2500                                                                                                                                                                                                                                                                                                                                                                                                                                                                                                                                                                                                                                                                                                                                                                                                                                                                                                                                                                                                                                                                                                                                                                                                                                                                                                                                                                                                                                                                                                                                                                                                                                                                                                                                                                                                                                                                                                                                                                                                                                                                                 | www.zoo.org               | 4,007,000 Green Lake            | Υ   | Education           | 1899 Other       | 1899 0                    | 1965 | 0 | 1 0 Y     | 0 Y            | 754 Y | Υ     | Υ   | N   |  |
| 1 I≡ Seattle Architecture Foundal (206) 667-9184                                                                                                                                                                                                                                                                                                                                                                                                                                                                                                                                                                                                                                                                                                                                                                                                                                                                                                                                                                                                                                                                                                                                                                                                                                                                                                                                                                                                                                                                                                                                                                                                                                                                                                                                                                                                                                                                                                                                                                                                                                                                              | www.seattlearchitecture.o | 1,200 Downtown                  | Y   | Advocacy            | 2001 R           | 1965 It's month to month. | 1982 | 2 | 0 0 Y     | 800            | 0 N   | N     | Y   | Y   |  |
| 2                                                                                                                                                                                                                                                                                                                                                                                                                                                                                                                                                                                                                                                                                                                                                                                                                                                                                                                                                                                                                                                                                                                                                                                                                                                                                                                                                                                                                                                                                                                                                                                                                                                                                                                                                                                                                                                                                                                                                                                                                                                                                                                             | www.artisttrust.org       | 3,500 Capitol Hill              | Y   | Arts Administration | 2001 O           | 2002 0                    | 1987 | 1 | 0 0 N     | 0 Y            | 4 Y   | N     | N   | Y   |  |
| 3 I≡ 826 Seattle/ The Greater Se (206) 725-2625                                                                                                                                                                                                                                                                                                                                                                                                                                                                                                                                                                                                                                                                                                                                                                                                                                                                                                                                                                                                                                                                                                                                                                                                                                                                                                                                                                                                                                                                                                                                                                                                                                                                                                                                                                                                                                                                                                                                                                                                                                                                               | www.826seattle.org        | 4,608 Greenwood                 | Y   | Arts Ed             | 2004 R           | 1920 2020                 | 2005 | 0 | 0 0 N     | 0 N            | 0 Y   | N     | N   | Y   |  |
| 4 I≡ American Dance Institute (206) 783-0755                                                                                                                                                                                                                                                                                                                                                                                                                                                                                                                                                                                                                                                                                                                                                                                                                                                                                                                                                                                                                                                                                                                                                                                                                                                                                                                                                                                                                                                                                                                                                                                                                                                                                                                                                                                                                                                                                                                                                                                                                                                                                  | www.americandanceinstif   | 2,800 Greenwood                 | M   | Arts Ed             | 1988 R           | 1940 2018                 | 1988 | 0 | 0 0 N     | 0 N            | 2 Y   | Y     | N   | N N |  |
| 5 : Art Institute of Seattle (206) 448-6600                                                                                                                                                                                                                                                                                                                                                                                                                                                                                                                                                                                                                                                                                                                                                                                                                                                                                                                                                                                                                                                                                                                                                                                                                                                                                                                                                                                                                                                                                                                                                                                                                                                                                                                                                                                                                                                                                                                                                                                                                                                                                   |                           | 100,167 Belitown                | N   | Arts Ed             | 1983 R           | 2026                      | 1946 | 2 | 0 0 Y     | 1,600 Y        | 0 Y   | N     | Y   | N   |  |
|                                                                                                                                                                                                                                                                                                                                                                                                                                                                                                                                                                                                                                                                                                                                                                                                                                                                                                                                                                                                                                                                                                                                                                                                                                                                                                                                                                                                                                                                                                                                                                                                                                                                                                                                                                                                                                                                                                                                                                                                                                                                                                                               | www.artinstitutes.edu/sea |                                 |     |                     |                  |                           |      | 2 |           |                |       | IA IA |     | N   |  |
| 6 Ⅲ Burke Museum (206) 543-5590                                                                                                                                                                                                                                                                                                                                                                                                                                                                                                                                                                                                                                                                                                                                                                                                                                                                                                                                                                                                                                                                                                                                                                                                                                                                                                                                                                                                                                                                                                                                                                                                                                                                                                                                                                                                                                                                                                                                                                                                                                                                                               | www.burkemuseum.org       | 60,000 University District      | Y   | Arts Ed             | 1962 O           | 1962 0                    | 1885 | 3 | 1 80 Y    | 17,466 Y       | Y     | Y     | Y   |     |  |
| 7 I≡ Choelzan Enkyoji Nichiren E (206) 356-7405                                                                                                                                                                                                                                                                                                                                                                                                                                                                                                                                                                                                                                                                                                                                                                                                                                                                                                                                                                                                                                                                                                                                                                                                                                                                                                                                                                                                                                                                                                                                                                                                                                                                                                                                                                                                                                                                                                                                                                                                                                                                               | www.seattlebuddhist.org   | 1,200 International             | Y   | Arts Ed             | 2010 R           | 1901 None                 | 2010 | 0 | 0 N       | 0 N            | 0 N   |       | N   | N   |  |
| 8 🗏 Coyote Central (206) 323-7276                                                                                                                                                                                                                                                                                                                                                                                                                                                                                                                                                                                                                                                                                                                                                                                                                                                                                                                                                                                                                                                                                                                                                                                                                                                                                                                                                                                                                                                                                                                                                                                                                                                                                                                                                                                                                                                                                                                                                                                                                                                                                             | www.coyotecentral.org     | 5,000 Central District          | Υ   | Arts Ed             | 2011 0           | 1929 0                    | 1986 | 2 | 0 0 Y     | 700 Y          | 6 Y   | Υ     | Y   | Υ   |  |
| 9 🗏 Kind Hand Studio (CLOSED (206) 618-1447                                                                                                                                                                                                                                                                                                                                                                                                                                                                                                                                                                                                                                                                                                                                                                                                                                                                                                                                                                                                                                                                                                                                                                                                                                                                                                                                                                                                                                                                                                                                                                                                                                                                                                                                                                                                                                                                                                                                                                                                                                                                                   | www.khspottery.com        | 158 Ballard                     | N   | Arts Ed             | 2012 R           | It's month to month.      | 2000 | 1 | 0 N       | 0              | 0     |       | N   | N   |  |
| 10  Red Eagle Soaring Native Y (206) 829-2219                                                                                                                                                                                                                                                                                                                                                                                                                                                                                                                                                                                                                                                                                                                                                                                                                                                                                                                                                                                                                                                                                                                                                                                                                                                                                                                                                                                                                                                                                                                                                                                                                                                                                                                                                                                                                                                                                                                                                                                                                                                                                 | www.unitedindians.org/da  | 14,000 Magnolia                 | Y   | Arts Ed             | 1970 Other       | 1970 2059                 | 1970 | 3 | 0 0 Y     | 500 Y          | 145 Y | Y     | Y   |     |  |
| 11 I≡ School of Visual Concepts (206) 623-1560                                                                                                                                                                                                                                                                                                                                                                                                                                                                                                                                                                                                                                                                                                                                                                                                                                                                                                                                                                                                                                                                                                                                                                                                                                                                                                                                                                                                                                                                                                                                                                                                                                                                                                                                                                                                                                                                                                                                                                                                                                                                                | www.svcseattle.com        | 7,000 South Lake Union          | N   | Arts Ed             | 1971 R           | 1920 2014                 | 1971 | 0 | 0 0 Y     | 1,200 N        | 22 N  | N     | N   | N   |  |
| 12 II Seattle Art Museum (206) 654-3210                                                                                                                                                                                                                                                                                                                                                                                                                                                                                                                                                                                                                                                                                                                                                                                                                                                                                                                                                                                                                                                                                                                                                                                                                                                                                                                                                                                                                                                                                                                                                                                                                                                                                                                                                                                                                                                                                                                                                                                                                                                                                       | www.seattleartmuseum.o    | 200,000 Downtown                | Υ   | Arts Ed             | 1993 O           | 1991 0                    | 1933 | 1 | 1 200 Y   | 66,392 Y       | 0 Y   | Υ     | Y   | Y   |  |
| 13                                                                                                                                                                                                                                                                                                                                                                                                                                                                                                                                                                                                                                                                                                                                                                                                                                                                                                                                                                                                                                                                                                                                                                                                                                                                                                                                                                                                                                                                                                                                                                                                                                                                                                                                                                                                                                                                                                                                                                                                                                                                                                                            | www.seattleartmuseum.o    | 15,000 Capitol Hill             | Y   | Arts Ed             | 1933 O           | 1933 0                    | 1933 | 0 | 1 Y       | Υ Υ            | N     | Y     | Y   | Y   |  |
| 14 I≡ Seattle Center ArtsED WA in (206) 441-4501                                                                                                                                                                                                                                                                                                                                                                                                                                                                                                                                                                                                                                                                                                                                                                                                                                                                                                                                                                                                                                                                                                                                                                                                                                                                                                                                                                                                                                                                                                                                                                                                                                                                                                                                                                                                                                                                                                                                                                                                                                                                              | www.seameartinuseum.or    | Seattle Center in Uptown        |     | Arts Ed             | 1992 R           | 1962                      | 1982 |   | 0 0 N     | 0 N            | 0 Y   | N.    | N   | Y   |  |
|                                                                                                                                                                                                                                                                                                                                                                                                                                                                                                                                                                                                                                                                                                                                                                                                                                                                                                                                                                                                                                                                                                                                                                                                                                                                                                                                                                                                                                                                                                                                                                                                                                                                                                                                                                                                                                                                                                                                                                                                                                                                                                                               | -                         |                                 | Y   |                     |                  |                           |      |   |           |                |       | N     |     | Y   |  |
| 15 🗏 Seattle Center Cornish Play (206) 726-5113                                                                                                                                                                                                                                                                                                                                                                                                                                                                                                                                                                                                                                                                                                                                                                                                                                                                                                                                                                                                                                                                                                                                                                                                                                                                                                                                                                                                                                                                                                                                                                                                                                                                                                                                                                                                                                                                                                                                                                                                                                                                               | www.comish.edu/playhou    | 35,000 Seattle Center in Uptown | Υ   | Arts Ed             | 2012 R           | 1961 2034                 | 1913 | - | 2 628 Y   | 10,000 Partial | 0 N   | Υ     | Υ   | Υ   |  |
| 16 ≣ Seattle Center Pottery North (206) 285-4421                                                                                                                                                                                                                                                                                                                                                                                                                                                                                                                                                                                                                                                                                                                                                                                                                                                                                                                                                                                                                                                                                                                                                                                                                                                                                                                                                                                                                                                                                                                                                                                                                                                                                                                                                                                                                                                                                                                                                                                                                                                                              | www.potterynorthwest.org  | 10,600 Seattle Center in Uptown | Υ   | Arts Ed             | 1973 R           | 1965 2033                 | 1965 |   | 0 0 Y     | 360 Y          | 2 Y   | Υ     | Y   | Υ   |  |
| 17 🗏 Seattle Glassblowing Studic (206) 448-2181                                                                                                                                                                                                                                                                                                                                                                                                                                                                                                                                                                                                                                                                                                                                                                                                                                                                                                                                                                                                                                                                                                                                                                                                                                                                                                                                                                                                                                                                                                                                                                                                                                                                                                                                                                                                                                                                                                                                                                                                                                                                               | www.seattleglassblowing   | 9,500 Belltown                  | N   | Arts Ed             | 1991 O           | 1946 0                    | 1987 | 2 | 0 0 Y     | 1,500 Y        | 0 Y   |       | N   | N   |  |
| 18 I Seattle Pinball Museum (206) 623-0759                                                                                                                                                                                                                                                                                                                                                                                                                                                                                                                                                                                                                                                                                                                                                                                                                                                                                                                                                                                                                                                                                                                                                                                                                                                                                                                                                                                                                                                                                                                                                                                                                                                                                                                                                                                                                                                                                                                                                                                                                                                                                    | www.facebook.com/seattl   | 1,980 International District    | N   | Arts Ed             | 2010 R           | 1910 2014                 | 2010 | 0 | 0 N       | 0 Y            | 0 Y   | N     | Y   | N   |  |
| 19  ☐ Central Cinema (206) 328-3230                                                                                                                                                                                                                                                                                                                                                                                                                                                                                                                                                                                                                                                                                                                                                                                                                                                                                                                                                                                                                                                                                                                                                                                                                                                                                                                                                                                                                                                                                                                                                                                                                                                                                                                                                                                                                                                                                                                                                                                                                                                                                           | www.central-cinema.com    | 3,500 Central District          | N   | Cinema              | 2005 R           | 1929 2025                 | 2005 | 0 | 1 120     | Y              | 0 Y   | Y     | Y   | N   |  |
| 20 II Cinerama (206) 448-6680                                                                                                                                                                                                                                                                                                                                                                                                                                                                                                                                                                                                                                                                                                                                                                                                                                                                                                                                                                                                                                                                                                                                                                                                                                                                                                                                                                                                                                                                                                                                                                                                                                                                                                                                                                                                                                                                                                                                                                                                                                                                                                 | www.cinerama.com          | 14,000 Belltown                 | N   | Cinema              | 2009 O           | 1963 0                    | 2009 | 3 | 1 797 Y   | 60 Y           | 0 N   | N     | N   | N   |  |
| 21 :≣ Grand Illusion (206) 523-3935                                                                                                                                                                                                                                                                                                                                                                                                                                                                                                                                                                                                                                                                                                                                                                                                                                                                                                                                                                                                                                                                                                                                                                                                                                                                                                                                                                                                                                                                                                                                                                                                                                                                                                                                                                                                                                                                                                                                                                                                                                                                                           | www.grandillusioncinema   | 1,000 University District       | Y   | Cinema              | 1973 R           | 1920                      | 2003 |   | 1 70 N    | 0 N            | 0 Y   | Y     | N   | N N |  |
|                                                                                                                                                                                                                                                                                                                                                                                                                                                                                                                                                                                                                                                                                                                                                                                                                                                                                                                                                                                                                                                                                                                                                                                                                                                                                                                                                                                                                                                                                                                                                                                                                                                                                                                                                                                                                                                                                                                                                                                                                                                                                                                               | mmm.gramamusioniumerinė   | 1,000 Cilitary District         |     | - Controller        | 1010 15          | 1060                      | 2000 | ~ |           | V 14           | 0 1   |       |     | 19  |  |
| 22                                                                                                                                                                                                                                                                                                                                                                                                                                                                                                                                                                                                                                                                                                                                                                                                                                                                                                                                                                                                                                                                                                                                                                                                                                                                                                                                                                                                                                                                                                                                                                                                                                                                                                                                                                                                                                                                                                                                                                                                                                                                                                                            | www.majesticbay.com       | 8,500 Ballard                   | N   | Cinema              | 1999 O           | 1999 0                    | 1999 | 0 | 3 500 N   | 0 Y            | 0 Y   | N     | N   | N   |  |