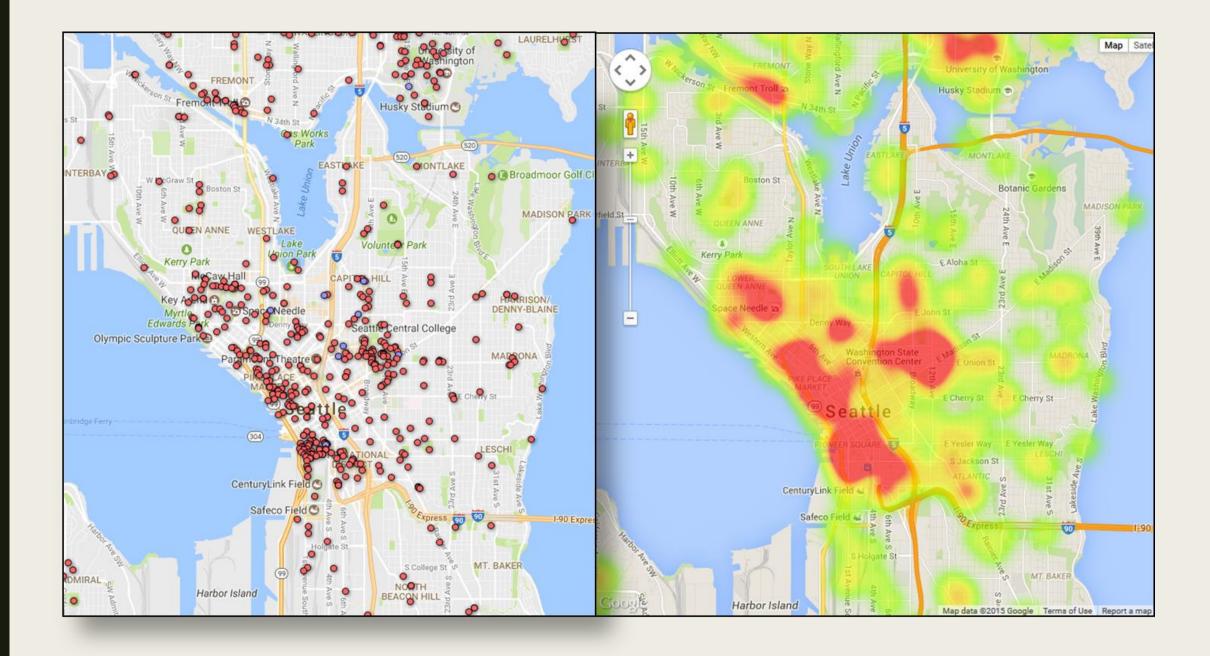

| www.majesticbay.com       | 8,500 Ballard                   | N   | Cinema              | 1999 O           | 1999 0                    | 1999 | 0 | 3 500 N   | 0 Y            | 0 Y   | N     | N   | N   |  |



## Organizations Survey

|  | lar | ne |
|--|-----|----|
|--|-----|----|

- Phone
- URL
- Total Square Footage
- Neighborhood
- For-profit or nonprofit
- Primary Discipline
- Year of occupation

- Rent or Own
- Age of Building
- Length of Lease
- Year Org Founded
- Number of past spaces
- Number of Theaters
- Number of Theater Seats
- Number of Galleries

- Square feet of galleries
- ADA Compliance
- Parking Available
- Rental Space
- Alcohol Sales
- Organization Mission
- Funded by the City
- Stability Index

- Control Index
- Constituency Race 50%?
- SpecificDemographic Served
- Org Leadership Aligns
- Org Artists Align
- Closed Date
- Address

## Organizations Survey

- Name
- Phone
- URL
- Total Square Footage
- Neighborhood
- For-profit or nonprofit
- Primary Discipline
- Year of oc