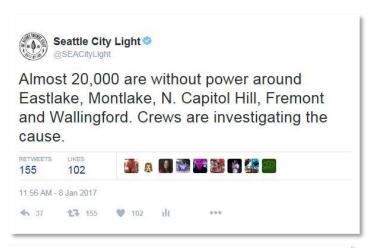

## OUTAGE RESPONSE OF JAN. 8 & JAN. 16

- On January 8 and 16, equipment failures caused a loss of power to ~20K and ~22K customers, respectively. The outage causes were unrelated.
- SCL communications and crews leapt into action.
- SCL's timely response to the outages elicited kudos online.

## OUTAGE RESPONSE OF JAN. 8 & JAN. 16

 SCL received 937 Twitter engagements on Jan.8 and 314 engagements on Jan. 16.

The majority of inbound messages to SCL were positive or

neutral.