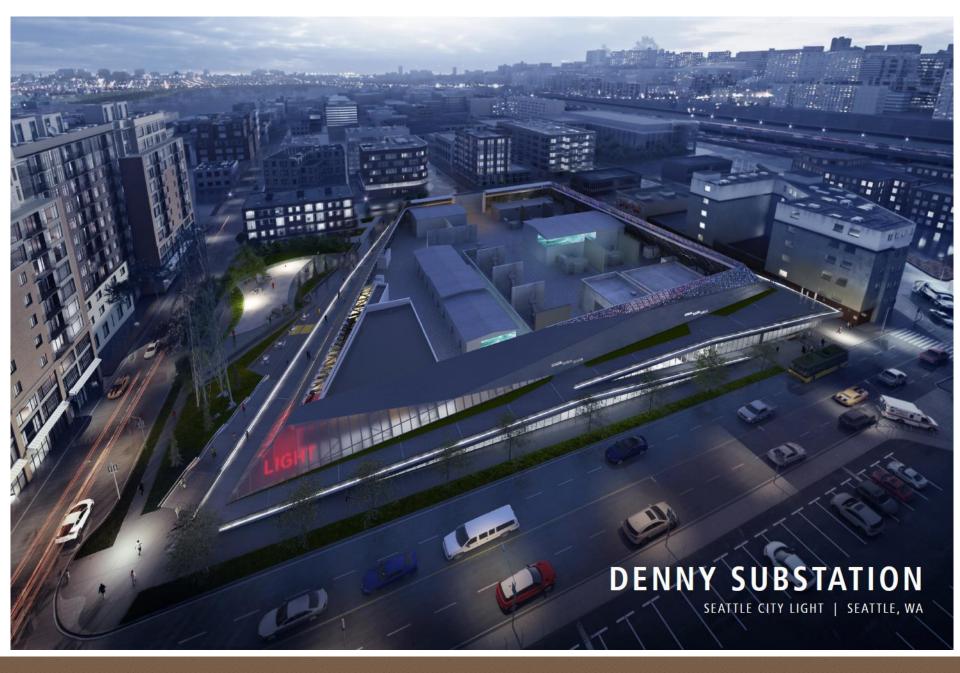

# DENNY SUBSTATION CONSTRUCTION UPDATE

## **Construction Completed May 2016 thru Jan 2017**

#### **On-Site Facility Construction:**

- Soil Characterization
- Monitoring Equipment Installed
- Drilled Shafts
- Shoring
- Structural Steel Erection & Framing Ongoing