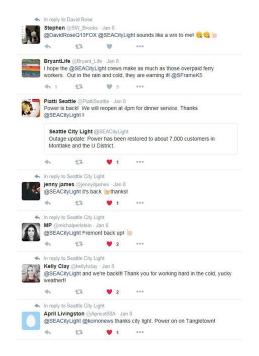

## OUTAGE RESPONSE OF JAN. 8 & JAN. 16

- On January 8 and 16, equipment failures caused a loss of power to ~20K and ~22K customers, respectively. The outage causes were unrelated.
- SCL communications and crews leapt into action.
- SCL's timely response to the outages elicited kudos online.

## OUTAGE RESPONSE OF JAN. 8 & JAN. 16

 SCL received 937 Twitter engagements on Jan.8 and 314 engagements on Jan. 16.

The majority of inbound messages to SCL were positive or

neutral.