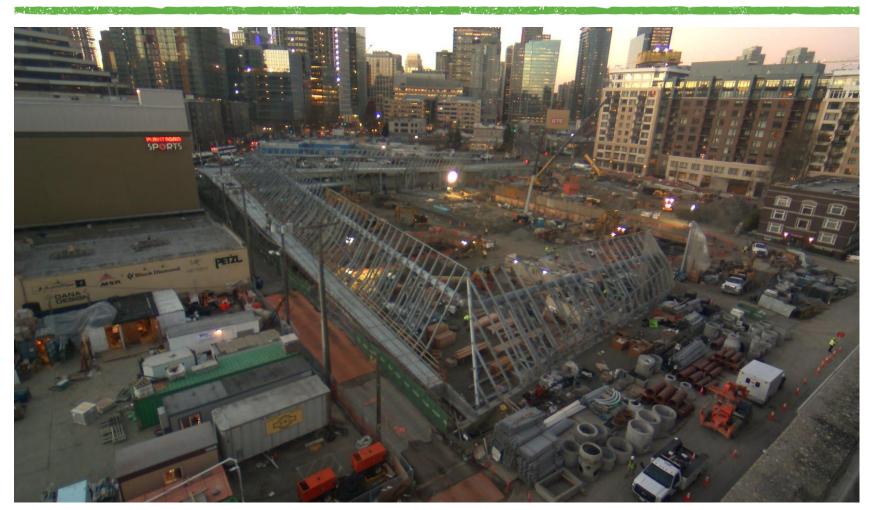

# DENNY SUBSTATION CONSTRUCTION SITE – 1/13/17

VIEW OF DENNY SUBSTATION SITE ON JOHN STREET (LOOKING SOUTH)

# DENNY SUBSTATION CONSTRUCTION SITE – 1/13/17

VIEW OF DENNY SUBSTATION CONSTRUCTION SITE ON MINOR AVE N (LOOKING EAST)