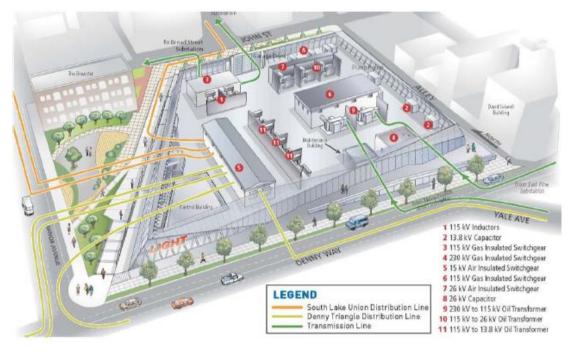

# DENNY SUBSTATION CONSTRUCTION UPDATE

## **Construction Completed May 2016 thru Jan 2017**

#### **On-Site Facility Construction:**

- Soil Characterization
- Monitoring Equipment Installed
- Drilled Shafts
- Shoring
- Structural Steel Erection & Framing Ongoing