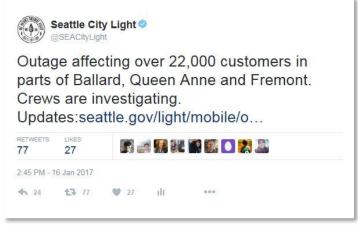

## OUTAGE RESPONSE OF JAN. 8 & JAN. 16

- On January 8 and 16, equipment failures caused a loss of power to ~20K and ~22K customers, respectively. The outage causes were unrelated.
- SCL communications and crews leapt into action.
- SCL's timely response to the outages elicited kudos online.

## OUTAGE RESPONSE OF JAN. 8 & JAN. 16

 SCL received 937 Twitter engagements on Jan.8 and 314 engagements on Jan. 16.

The majority of inbound messages to SCL were positive or

neutral.