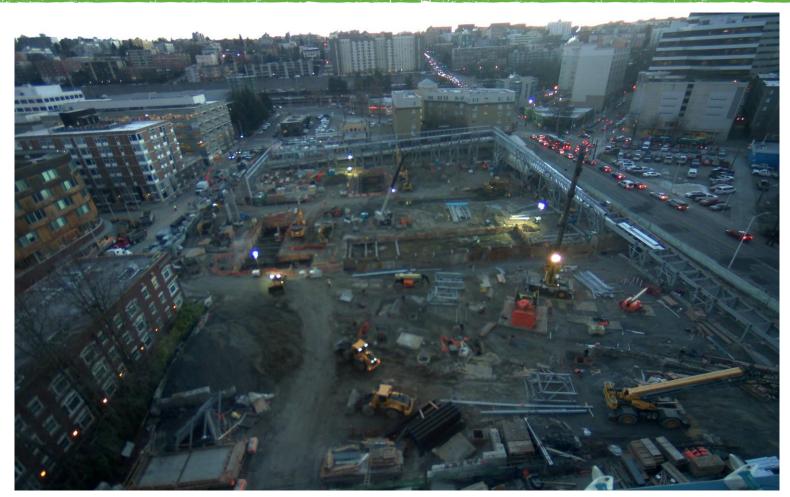

# DENNY SUBSTATION CONSTRUCTION SITE – 1/13/17

VIEW OF DENNY SUBSTATION SITE ON JOHN STREET (LOOKING SOUTH)