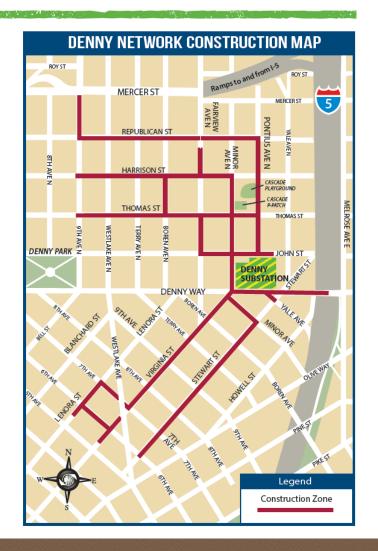

## DENNY NETWORK CIVIL CONSTRUCTION UPDATE

#### **Construction Completed Feb 2016 thru Jan 2017**

## **Duct-bank and Vault Construction** (not permanent restoration) **Denny Triangle:**

- Stewart St (Minor Ave N to 6th Ave & Westlake Ave)
- Virginia St (Minor Ave to 8th Ave)
- \* Completed Section with Permanent Restoration:
  - Stewart St (Boren Ave to 9<sup>th</sup> Ave)

#### **South Lake Union:**

- Minor Ave N (John St to Harrison St)
- Harrison St (Boren Ave N to Fairview Ave N)
- Republican St (Boren Ave N to Fairview Ave N)
- Thomas St (Fairview Ave N to Pontius Ave N)

### Construction Scheduled for Q1-2017 thru Q2-2017

## **Duct-bank and Vault Construction**

### **Denny Triangle:**

- Virginia St (8th Ave to 5th Ave)
- Lenora St (6<sup>th</sup> Ave to 5<sup>th</sup> Ave)
- 6<sup>th</sup> Ave (Virginia St to Lenora St)
- 7<sup>th</sup> Ave (Lenora St to Westlake Ave)
- \* Permanent Restoration will be completed on ALL streets in Denny Triangle in Q3-2017.

#### **South Lake Union:**

- Street Car Crossing at Thomas St & Terry Ave N
- Thomas St (9th Ave N to Minor Ave N)
- Harrison St (Boren Ave N to Fairview Ave N)