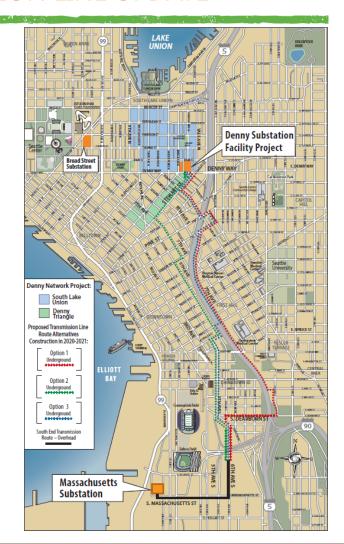

## DENNY SUB – UNDERGROUND TRANSMISSION LINE UPDATE

- Construction Start 2020
- Construction Complete 2021
- Preferred Route Identified Q4-2016
  - OPreliminary Design (30%) Completed Q4-2016
  - Detailed Design Deferred until 2019
  - Comprehensive City Approach / RSJI