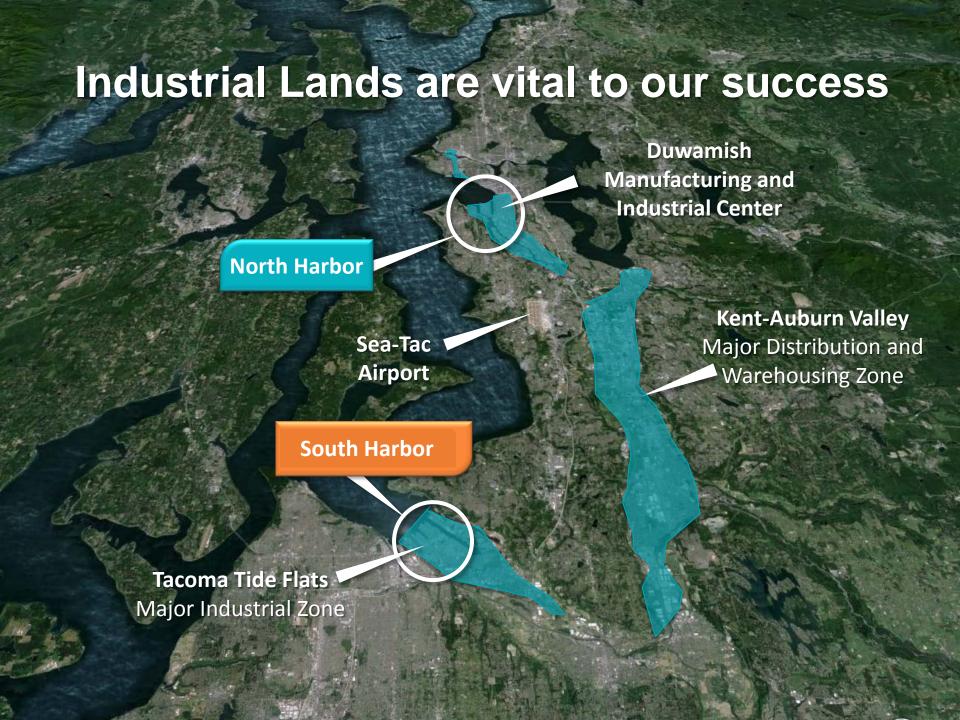

## **Fostering Economic Growth**

Related economic activity is affiliated with \$138.1 billion in total economic activity in the state – one third of Washington's GDP.