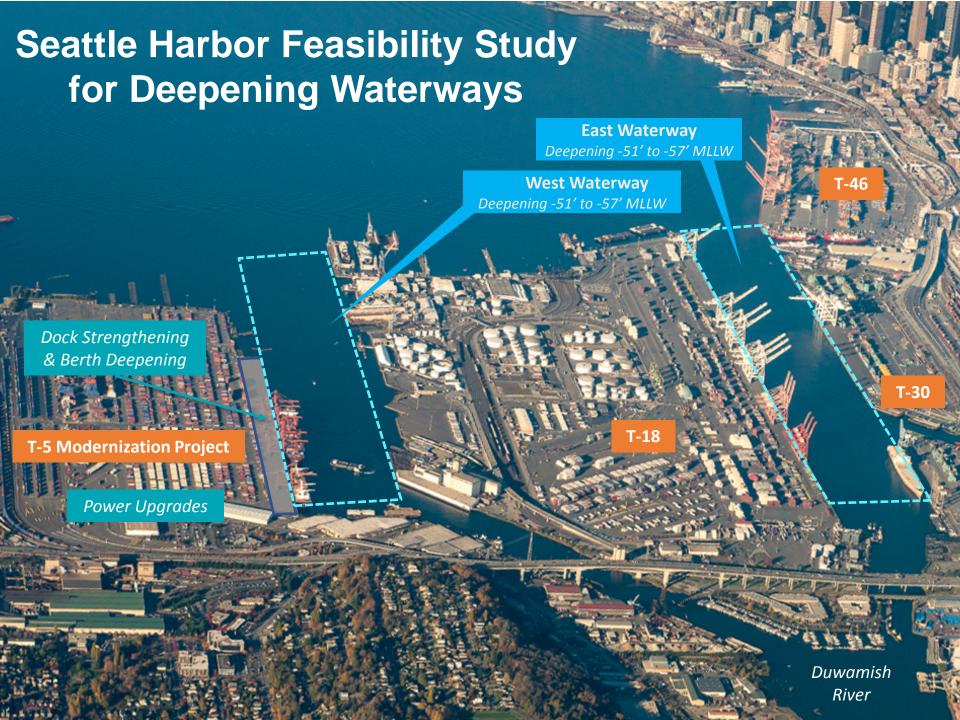

### **Striving for Operational Excellence**

Key Performance Indicators (KPIs)

Operations
Service Center

#### **KPIs**

- On-Time pro-forma vessel arrival and departure
- Vessel production
- Truck turn time
- Average import rail dwell
- Import rail transit time

**Executive Advisory Council** 