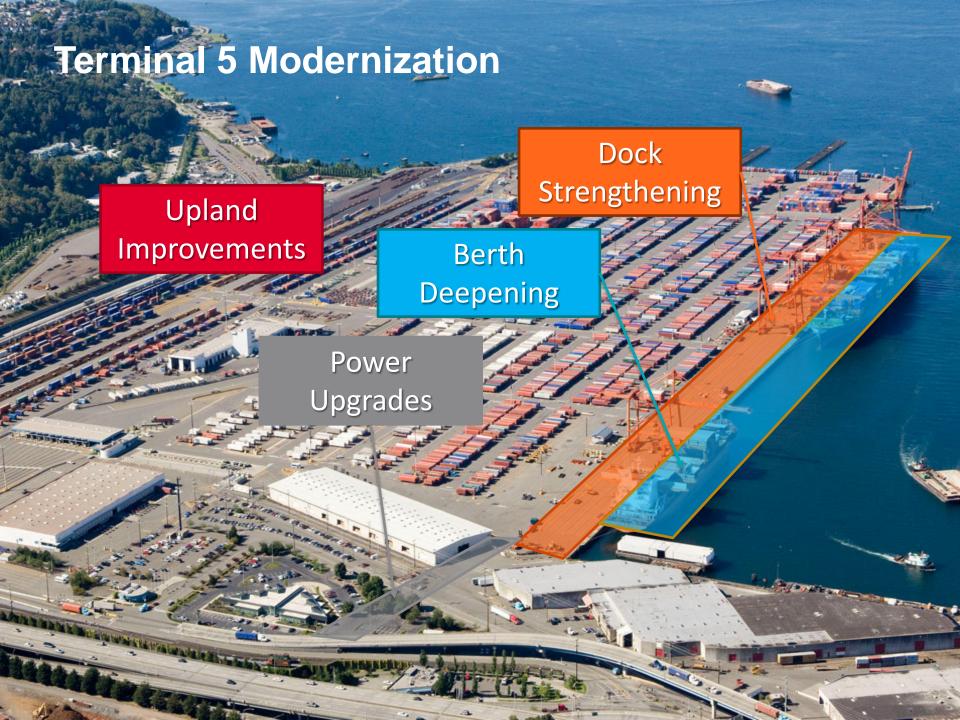

### **Striving for Operational Excellence**

Key Performance Indicators (KPIs)

Operations
Service Center

#### **KPIs**

- On-Time pro-forma vessel arrival and departure
- Vessel production
- Truck turn time
- Average import rail dwell
- Import rail transit time

**Executive Advisory Council** 