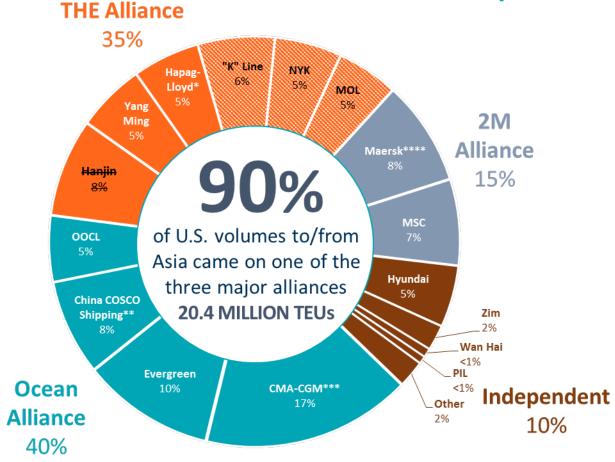

## **Big Ships and Their Impacts**

#### 2015 Transpacific Market Share %\*

<sup>\*</sup> Specifies carrier alliances starting April 2017