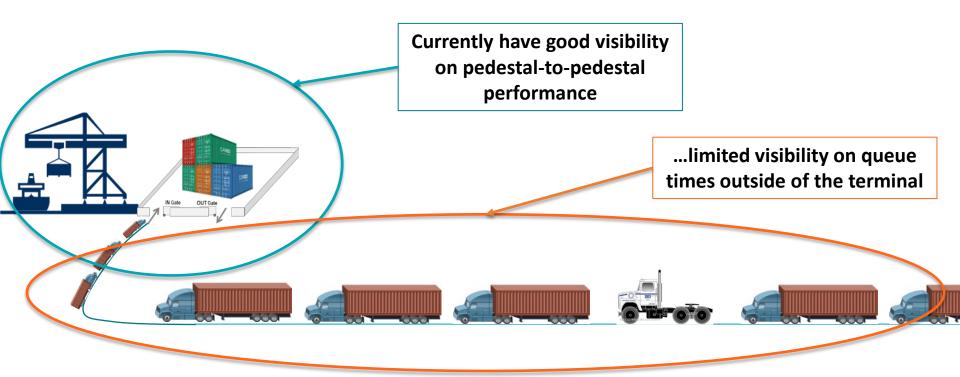

# **Drayage Truck Wait Time Awareness Program – DrayQ**

Goal: Provide visibility of full terminal turn times to port community with the long range goal of integrating the supply chain

# DrayQ – smartphone and dash boarding technology

Smartphone access and dash boarding provides estimated transaction times at marine terminals based on real time feeds of current activity levels