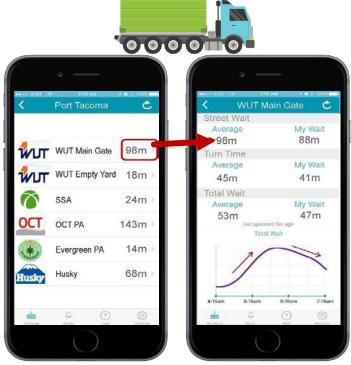

# **Drayage Truck Wait Time Awareness Program – DrayQ**

Goal: Provide visibility of full terminal turn times to port community with the long range goal of integrating the supply chain

# DrayQ – smartphone and dash boarding technology

Smartphone access and dash boarding provides estimated transaction times at marine terminals based on real time feeds of current activity levels