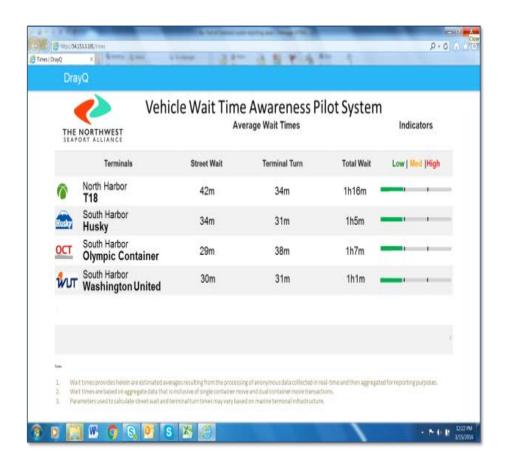

# **Drayage Truck Wait Time Awareness Program – DrayQ**

Goal: Provide visibility of full terminal turn times to port community with the long range goal of integrating the supply chain

# DrayQ – smartphone and dash boarding technology

Smartphone access and dash boarding provides estimated transaction times at marine terminals based on real time feeds of current activity levels