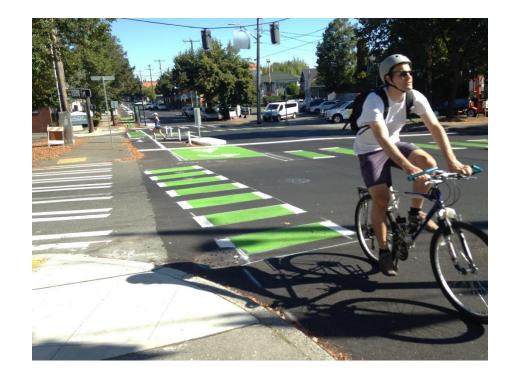

## Accomplishments

- ✓ 16 Safe Routes to School projects (target was 12)
- Repaved 26 miles of our busiest streets
- $\checkmark$  15 blocks of new sidewalk
- ✓ Speed limit reduction
- ✓ Freight Master Plan
- ✓ \$45M FASTLANE grant for S Lander St bridge