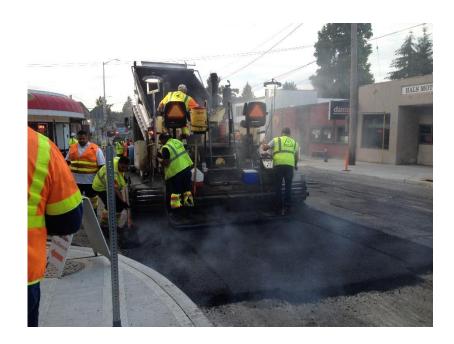

## Accomplishments

- ✓ 16 Safe Routes to School projects (target was 12)
- Repaved 26 miles of our busiest streets
- $\checkmark$  15 blocks of new sidewalk
- ✓ Speed limit reduction
- ✓ Freight Master Plan
- ✓ \$45M FASTLANE grant for S Lander St bridge