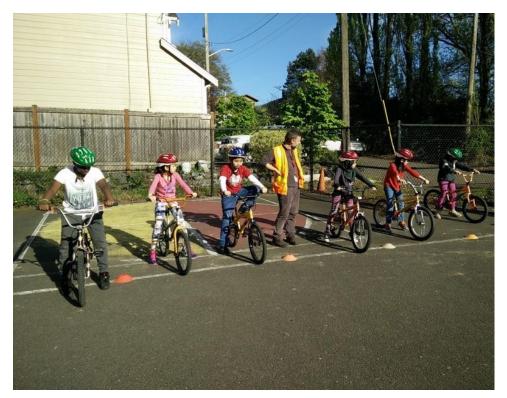

## Accomplishments

- ✓ 16 Safe Routes to School projects (target was 12)
- Repaved 26 miles of our busiest streets
- $\checkmark$  15 blocks of new sidewalk
- ✓ Speed limit reduction
- ✓ Freight Master Plan
- ✓ \$45M FASTLANE grant for S Lander St bridge