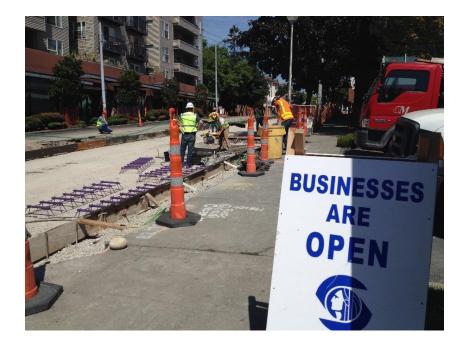

## Accomplishments

- ✓ 16 Safe Routes to School projects (target was 12)
- Repaved 26 miles of our busiest streets
- $\checkmark$  15 blocks of new sidewalk
- ✓ Speed limit reduction
- ✓ Freight Master Plan
- ✓ \$45M FASTLANE grant for S Lander St bridge