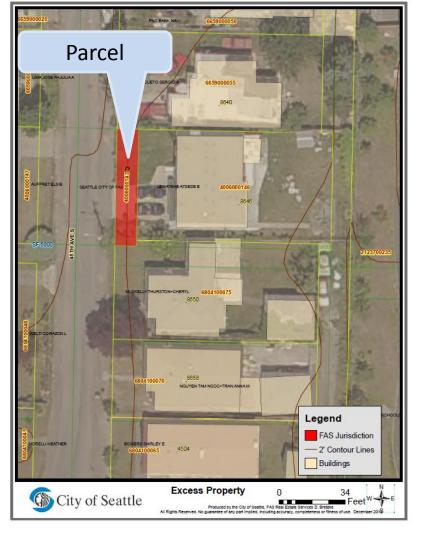

# Property Location 8646 45<sup>th</sup> Ave S

### **Sales Process**

- FAS evaluated the property for possible City uses and Seattle Public Utilities requested to retain an easement across the property.
- Based upon its small size, location, and the retention of the utility easement, FAS and the purchaser agreed upon a price of \$1,000 for the property.
- A purchase and sale agreement was signed with sale contingent on Council approval.