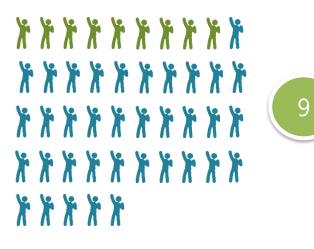

#### **Overview:** Internal Outreach: WMBE Advocate Series (Spring & Fall)

#### Renewals: 9/45

# New WMBE Advocates: 12

57 Total SDOT WMBE Advocates