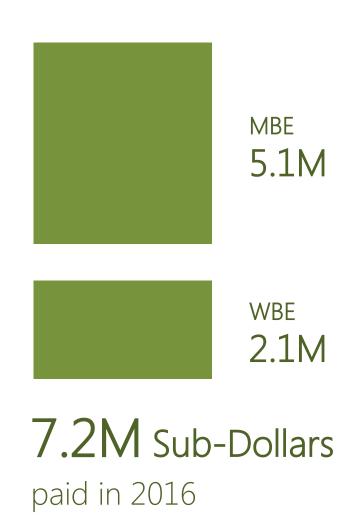

#### Monitoring Subconsultant Commitments

- Implemented On-Line Contract Compliance: B2Gnow
- Conduct Monthly Audits
  - Payment Amounts
  - Prompt Payment (97%)
- Approximately 50 active Monitored Contracts,
  - 7.2M in Subconsultant Payments