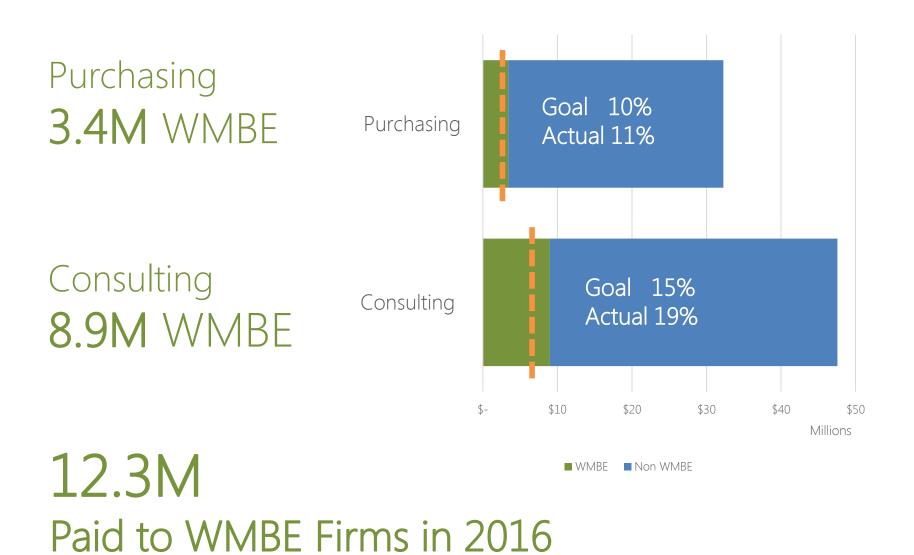

## SDOT Annual WMBE Update

Edson Ives Zavala, PMP Manager, Office of Equity & Economic Inclusion



Seattle Department of Transportation

#### SDOT 2016 Spend

#### SDOT WMBE Inclusion Performance Consultant & Purchasing



#### SDOT 2016 WMBE Outcomes



#### SDOT WMBE SPEND



#### Monitoring Subconsultant Commitments

- Implemented On-Line Contract Compliance: B2Gnow
- Conduct Monthly Audits
  - Payment Amounts
  - Prompt Payment (97%)
- Approximately 50 active Monitored Contracts,
  - 7.2M in Subconsultant Payments



### **Overview:** Prompt Payment

- City of Seattle Prompt Payment Policy

   Department Goals
- **100%** SDOT Prompt Payment Goal in 2016
- 97% SDOT Invoices paid within 30 days

Prompt Payment at a Glance 420 Roster Invoices Processed 973 Consultant Contract Invoices Processed 1393 Total Invoices Processed

#### **Overview:** 2016 SDOT-Hosted Outreach

- Working With SDOT: Move Seattle 3/29 – 98 Attendees
- Working With SDOT: Ready to Prime 6/29
   – 82 Attendees
- Working With SDOT: Connecting the DoTS 10/20
  - 100 A