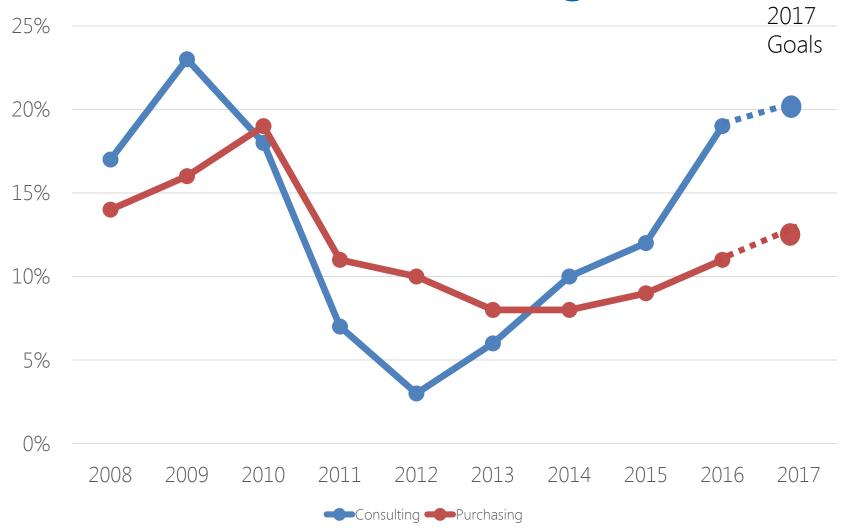

## SDOT Annual WMBE Update

Edson Ives Zavala, PMP Manager, Office of Equity & Economic Inclusion



Seattle Department of Transportation

#### SDOT 2016 Spend

#### SDOT WMBE Inclusion Performance Consultant & Purchasing



#### SDOT 2016 WMBE Outcomes



#### SDOT WMBE SPEND



#### Monitoring Subconsultant Commitments

- Implemented On-Line Contract Compliance: B2Gnow
- Conduct Monthly Audits
  - Payment Amounts
  - Prompt Payment (97%)
- Approximately 50 active Monitored Contracts,
  - 7.2M in Subconsultant Payments



### **Overview:** Prompt Payment

- City of Seattle Prompt Payment Policy

   Department Goals
- **100%** SDOT Prompt Payment Goal in 2016
- 97% SDOT Invoices paid within 30 days

Prompt Payment at a Glance 420 Roster Invoices Processed 973 Consultant Contract Invoices Processed 1393 Total Invoices Processed

#### **Overview:** 2016 SDOT-Hosted Outreach

- Working With SDOT: Move Seattle 3/29 – 98 Attendees
- Working With SDOT: Ready to Prime 6/29
   – 82 Attendees
- Working With SDOT: Con