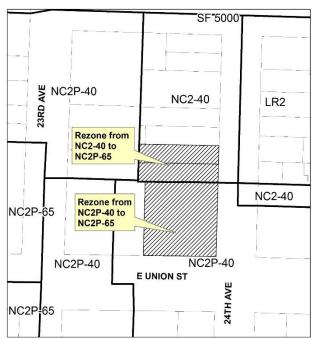

### Clerk File 314324

Clerk File No. 314349 -- Application of Capitol Hill Housing to rezone property located at 2320 East Union Street from Neighborhood Commercial 2 with a 40 foot height limit (NC2-40) and Neighborhood Commercial 2 with a 40 foot height limit and Pedestrian designation (NC2P-40) to Neighborhood Commercial 2 with a 65 foot height limit and Pedestrian designation(NC2P-65) (Project No. 3018178, Type IV)