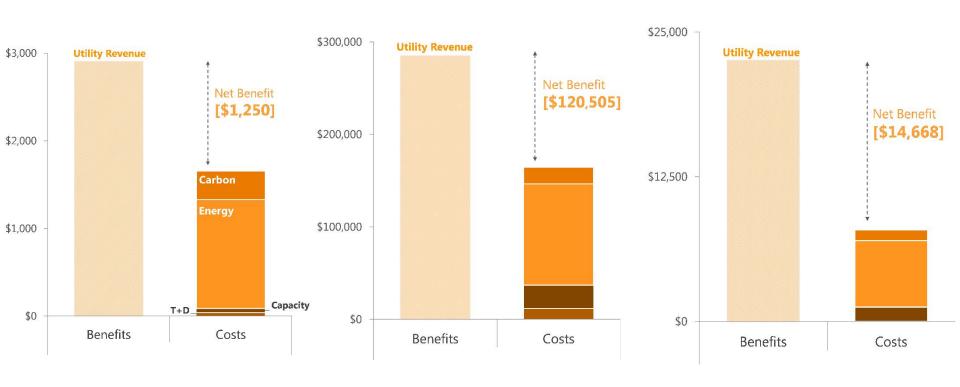

## • Findings:

- There is a net benefit for vehicle charging
- The distribution system can largely handle the increase in transportation load
- Very strong customer demand, particularly electrification of the shared transportation sector