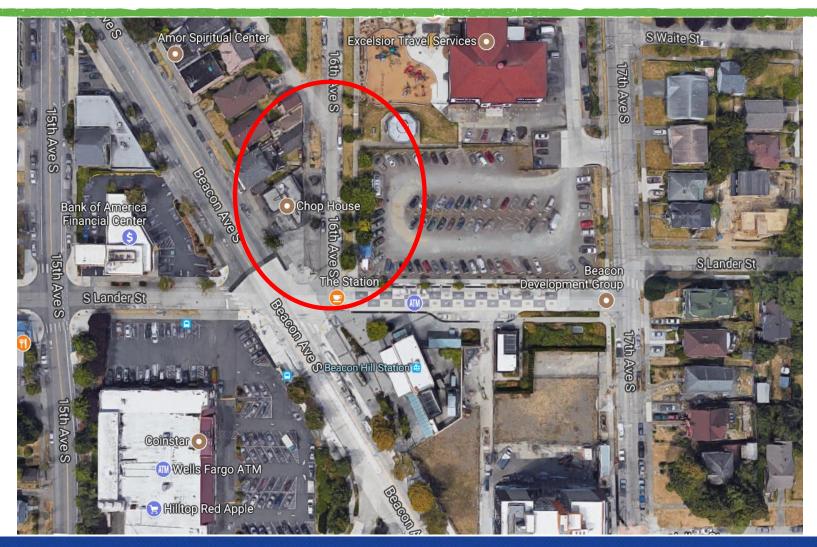

## SITE 1 – BEACON HILL (16<sup>TH</sup> & LANDER)

## SITE 1 – BEACON HILL (16<sup>TH</sup> & LANDER)

**Two Charging Stations** 

**New Service Drop** 