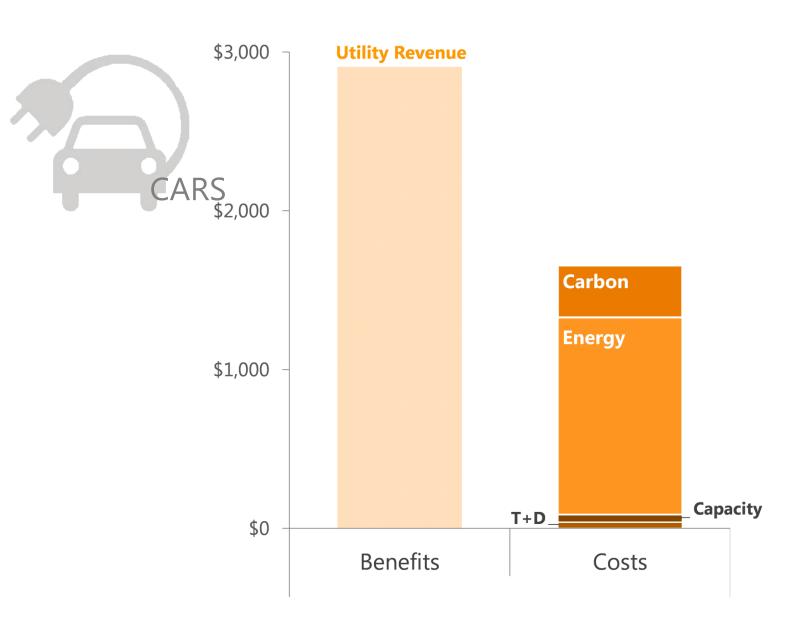

## • Findings:

- There is a net benefit for vehicle charging
- The distribution system can largely handle the increase in transportation load
- Very strong customer demand, particularly electrification of the shared transportation sector