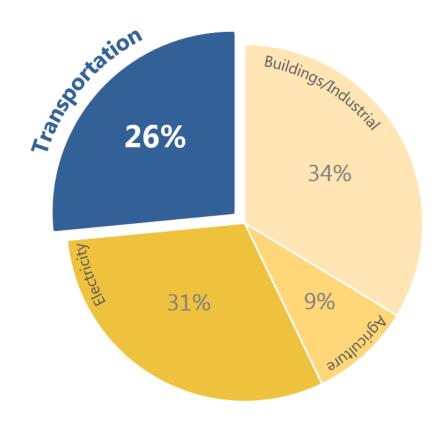

#### ANNUAL LOAD

weather adjusted

2001 2002 2003 2004 2005 2006 2007 2008 2009 2010 2011 2012 2013 2014 2015 2016 2017

Seattle aims to be carbon neutral by 2050

Carbon neutrality requires a rapid transition from fossil fuels in the **transportation sector** 