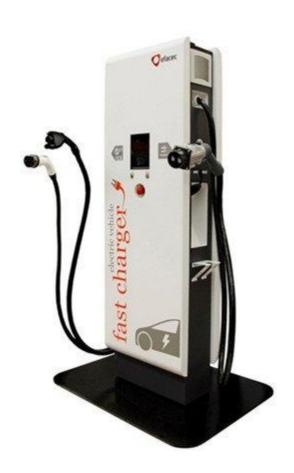

#### PUBLIC CHARGING PILOT

- Technology
  - DC Fast Chargers
    - 50-70 mile range for 20-minute charge
    - High power requirements
  - Other Technologies
    - Level 2 10-20 miles for 1-hour charge
    - Level 1 2-5 miles for 1-hour charge (typically home charging)
- Fee
  - Will be developed to recover both fixed and energy costs