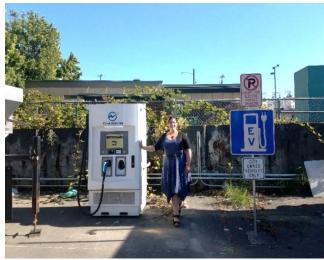

#### PUBLIC CHARGING PILOT

- Public Fast Charging Program
  - 20 stations starting at 10-15 sites
  - Charge most of a vehicles battery in less than 30min
  - At least initially, City Light will own stations and contract O&M
  - Both right-of-way and off street installations