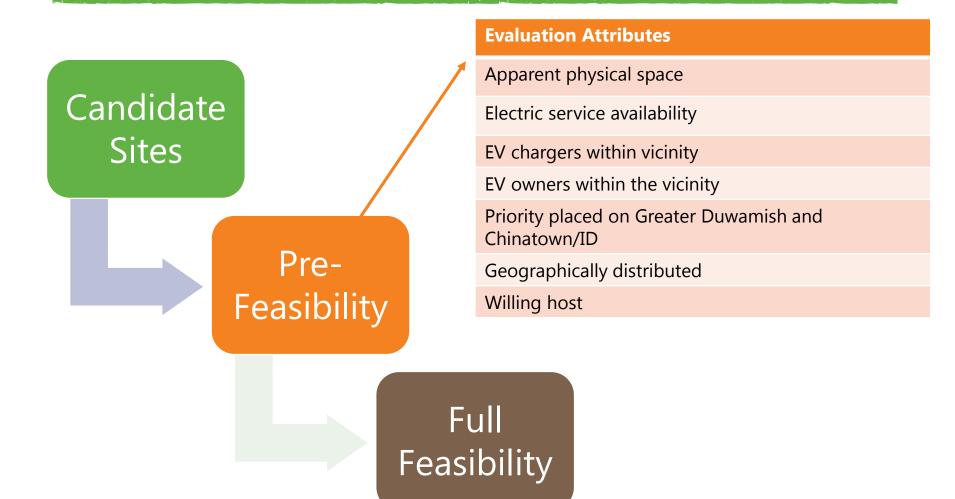

n largely handle the increase in transportation load
- Very strong customer demand, particularly electrification of the shared transportation sector











#### PUBLIC CHARGING PILOT

- Public Fast Charging Program
  - 20 stations starting at 10-15 sites
  - Charge most of a vehicles battery in less than 30min
  - At least initially, City Light will own stations and contract O&M
  - Both right-of-way and off street installations



#### PUBLIC CHARGING PILOT

- Technology
  - DC Fast Chargers
    - 50-70 mile range for 20-minute charge
    - High power requirements
  - Other Technologies
    - Level 2 10-20 miles for 1-hour charge
    - Level 1 2-5 miles for 1-hour charge (typically home charging)
- Fee
  - Will be developed to recover both fixed and energy costs





#### **SITING**





## SITE 1 – BEACON HILL (16<sup>TH</sup> & LANDER)



## SITE 1 – BEACON HILL (16<sup>TH</sup> & LANDER)

**Two Charging Stations** 



**New Service Drop**