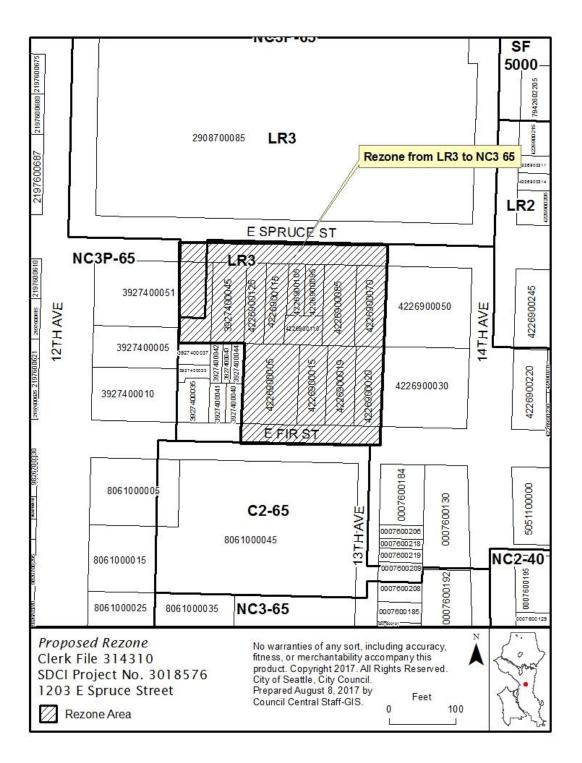

B. On January 15, 2016, the Owner submitted to the City of Seattle an application under Project No. 3018576 for a rezone of a portion of the Property from LR3 to Neighborhood Commercial 3 with a 65-foot height limit (NC3 65). The purpose of the application is to allow the Property to accommodate three six-story apartment buildings with 369 units, 18 live-work units and 8,777 square feet of commercial space. The rezone area of the Property is shown on Attachment B.

## ATTACHMENT B