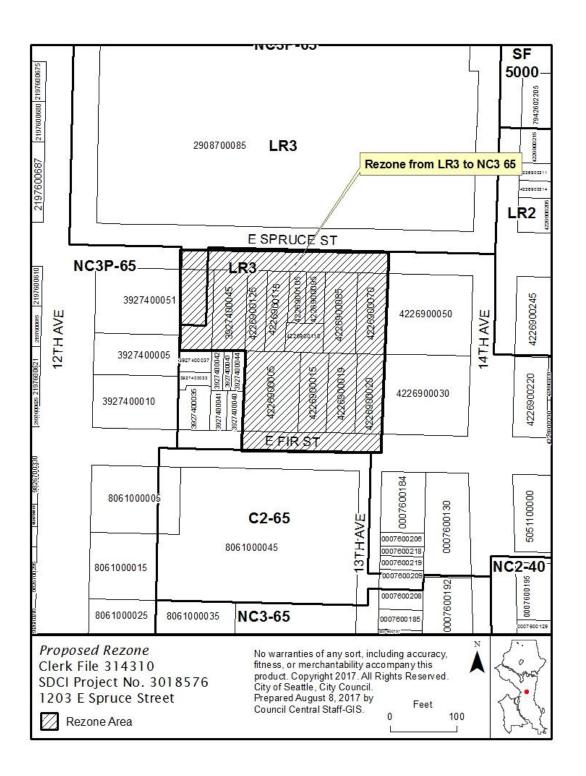

## RECITALS

A. Capitol Hill / First Hill Development, LLC is the owner of that certain real property (the "Property") in the City of Seattle, which is legally described in Attachment A.

B. On September 5, 2017, the Seattle City Council passed Ordinance 125394, which rezoned a portion of the Property from Lowrise 3 (LR 3) multifamily residential to Neighborhood Commercial 3 with a 65-foot height limit (NC3 65) and accepted a Property Use and Development Agreement ("PUDA") in connection with the rezone. The PUDA was recorded under King County recording number 20171005000927. The portion of the Property that was rezoned pursuant to Ordinance 125394 is shown on Attachment B.

- (a) Future development of the Property is restricted to a project that complies with Master Use Permit (MUP) #3018576, once the Seattle Department of Construction and Inspections (SDCI) issues that MUP. Prior to issuing the MUP, SDCI must confirm that the drawings substantially comply with the conditions established during the design review process, including the structure design and location on the site, structure height, building materials, landscaping, street improvements, parking design, signage and site lighting.
- (b) The provisions of Seattle Municipal Code Chapters 23.58B and 23.58C shall apply to the portion of the Property rezoned from LR 3 to NC3 65, as shown on Attachment B (the "Rezone Area"). For purposes of application of those Chapters, future development in the Rezone Area shall be subject to the following performance or payment requirements: