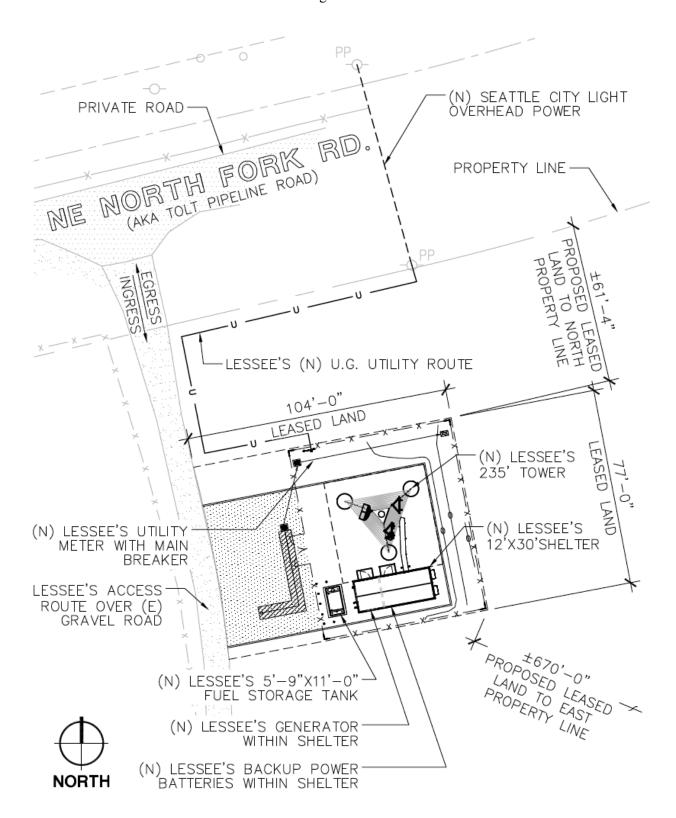

The real property on which the Leased Land is located is legally described as follows:

THOSE PORTIONS OF SECTIONS 29, 30, 31 AND 32, TOWNSHIP 26 NORTH, RANGE 8 EAST, W.M., IN KING COUNTY, WASHINGTON, LYING SOUTHERLY OF THE SOUTHERLY LINE OF THAT TRACT OF LAND CONVEYED TO THE CITY OF SEATTLE BY DEED RECORDED UNDER RECORDING NUMBER 4987895, EASTERLY OF THE THREAD OF THE STOSSEL CREEK, NORTHERLY OF THE THREAD OF THE TOLT RIVER, NORTHERLY AND NORTHWESTERLY OF THE THREAD OF THE NORTH FORK OF THE TOLT RIVER AND WESTERLY OF THE THREAD OF NORTH FORK CREEK.

SITUATE IN THE COUNTY OF KING, STATE OF WASHINGTON.

APN: 292608 9004

Address: 39025 NE North Fork Road, Duvall, WA 98019

The Leased Land is described and/or depicted as follows:

A PORTION OF SECTION 29 TOWNSHIP 26 NORTH, RANGE 8 EAST, W.M., IN KING COUNTY, WASHINGTON IS BEING MORE PARTICULARLY DESCRIBED AS FOLLOWS:

COMMENCING AT THE WESTERLY QUARTER CORNER OF SAID SECTION 29; THENCE SOUTH 00°14'23" WEST, A DISTANCE OF 872.34 FEET ALONG THE WEST LINE OF SAID SECTION TO THE BEGINNING OF A NON-TANGENT CURVE TO THE LEFT FROM WHICH THE CENTER BEARS NORTH 85°04'17" EAST, SAID CURVE HAVING A RADIUS OF 999.21 FEET; THENCE ALONG THE ARC OF SAID CURVE A DISTANCE OF 287.00 FEET THROUGH A CENTRAL ANGLE OF 16°27'24 TO A CONCRETE MONUMENT;

THENCE NORTH  $76^{\circ}50'35"$  EAST, A DISTANCE OF 780.59 FEET TO A CONCRETE MONUMENT;

THENCE SOUTH 12°59'18" EAST, A DISTANCE OF 135.59 FEET TO THE POINT OF BEGINNING:

THENCE SOUTH 10°54'37" EAST, A DISTANCE OF 77.00 FEET;

THENCE SOUTH 79°05'23" WEST, A DISTANCE OF 104.00 FEET;

THENCE NORTH 10°54'37" WEST, A DISTANCE OF 77.00 FEET;

THENCE NORTH 79°05'23" EAST, A DISTANCE OF 104.00 FEET TO THE POINT OF BEGINNING.

EXHIBIT 1
Page 2 of 2