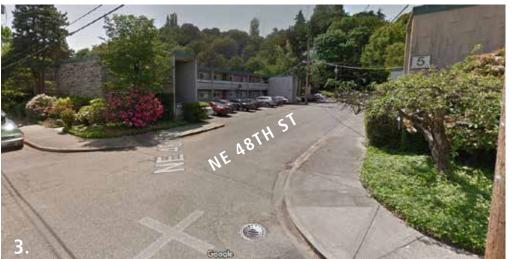

**NE 48TH STREET VACATION** 

SiteWorkshop weber thompson



PHOENIX PROPERTY COMPANY

# PROJECT SITE & VACATION REQUEST







#### **REASON FOR VACATION**

NE 48th St is an existing dead end street and serves two parcels under the same ownership. An informal stair connection to the Burke Gilman Trail exists at the street end.

The street vacation will permit:

- » superior building massing options
   to that create stronger physical
   and visual connections to the
   Burke Gilman Trail and street ROW
- » enhanced pedestrian and bicycle access to the Burke Gilman Trail
- » additional pubicly accessible open space
- » improved site access, a reduction in vehicular entries and efficient parking below grade

# **SITE AERIAL - LOOKING WEST**









# SITE PHOTOS - BURKE GILMAN TRAIL







#### **COMMUNITY OUTREACH**

# **Community Organizations:**

- Ravenna Bryant Community Association
- Ravenna Springs neighborhood group
- Cascade Bicycle Club
- Feet First
- Green Seattle Partnership / Forterra

#### Others:

- University of Washington
- Greystar (adjacent development)
- University Village





#### **VACATION / NO VACATION SUMMARY**

#### **VACATION**

ACCESS: direct and safe access from BGT to signalized crossing at 25th Ave NE

**CIRCULATION**: fewer conflicts between vehicles, peds and bikes

**OPEN SPACE:** larger, more accessible public open space

**UTILITIES:** under grounding of all power lines, improves system reliability

AIR / LIGHT / VIEWS: no shading to BGT connection, reduced building mass along

BGT and 24th Ave