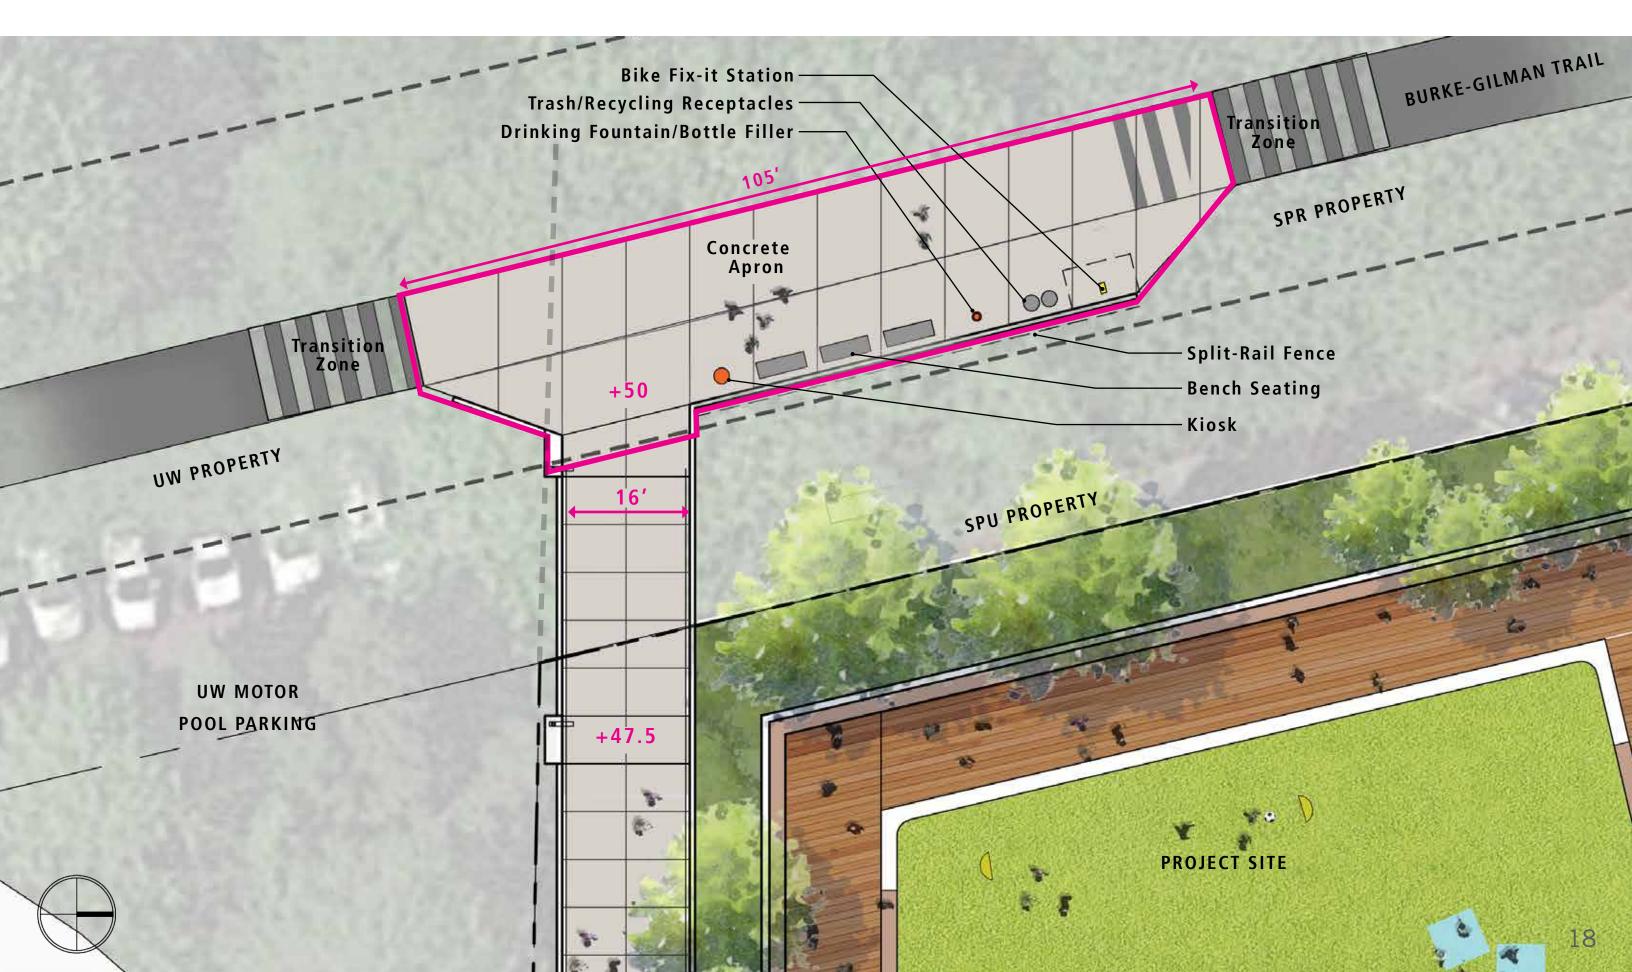

# 3- BURKE-GILMAN TRAIL AMENITIES

# **PUBLIC BENEFIT MATRIX**

| PUBLIC BENEFIT                                                              | DESCRIPTION                                                                              | PROPOSED BENEFIT  | CODE REQUIRED                             | ESTIMATED COST |
|-----------------------------------------------------------------------------|------------------------------------------------------------------------------------------|-------------------|-------------------------------------------|----------------|
| Enhanced Burke-Gilman Trail Connection (including 47th Ave ROW ehancements) | Connection for bikes and pedestrian from BGT to NE 47th St to 25th Ave NE                | 3,040 SF          | Not required                              | \$300,000      |
|                                                                             | Burke-Gilman Trail connection within property                                            | 3,040 SF          |                                           |                |
|                                                                             | Bollards                                                                                 | 1                 |                                           |                |
|                                                                             | Pedestrian scale lighting                                                                | 5 Fixtures        |                                           |                |
| Enhanced ROW Improvements (24th Ave NE and NE 47th St)                      | 24th Ave NE Curbless street per SDOT's street typology                                   | 17,525 SF         | Minimal 24th Ave NE Frontage Improvements | \$350,000      |
|                                                                             | Surfacing to SDOT standards                                                              | 17,000 SF         |                                           |                |
|                                                                             | Planting area                                                                            | 525 SF            |                                           |                |
|                                                                             | Street trees                                                                             | 7                 |                                           |                |
|                                                                             | Street Lighting                                                                          | 2                 |                                           |                |
|                                                                             | 47th Ave NE ROW enhancements (north side) for bikes/peds between NE 24th St & NE 25th St | 3,630 SF          |                                           |                |
|                                                                             | Sidewalk                                                                                 | 3,000 SF          |                                           |                |
|                                                                             | Planting area                                                                            | 630 SF            |                                           |                |
|                                                                             | Street Trees                                                                             | 5                 |                                           |                |
| 3 Burke Gilman Trail Amenities                                              | Trailside amenities located near the south connection to the BGT                         | 2,375 SF          | Not required                              | \$130,000      |
|                                                                             | Concrete surfacing at amenity and trail                                                  | 2,375 SF          |                                           |                |
|                                                                             | Benches                                                                                  | 2                 |                                           |                |
|                                                                             | Water fountain / water bottle fill station                                               | 1                 |                                           |                |
|                                                                             | Bike fix-it station                                                                      | 1                 |                                           |                |
|                                                                             | Split-rail Fencing                                                                       | 75 LF             |                                           |                |
|                                                                             | Trash/Recycling Receptacles                                                              | 2                 |                                           |                |
| 4 Landscape Restoration                                                     | Landscape restoration adjacent to the Burke Gilman Trail                                 | 12,500 SF         | Not required                              | \$15,000       |
|                                                                             | New native landscape plantings in SPR property                                           | 4,900 SF (Approx) |                                           |                |
|                                                                             | New native landscape plantings in SPU property                                           | 7,600 SF (Approx) |                                           |                |
|                                                                             | Maintenance agreement                                                                    | 1                 |                                           |                |
| 5 Wayfinding                                                                | Wayfinding signs                                                                         | 4 - 6             | Not required                              | \$18,000       |
|                                                                             | Information Kiosk                                                                        | 1                 |                                           |                |