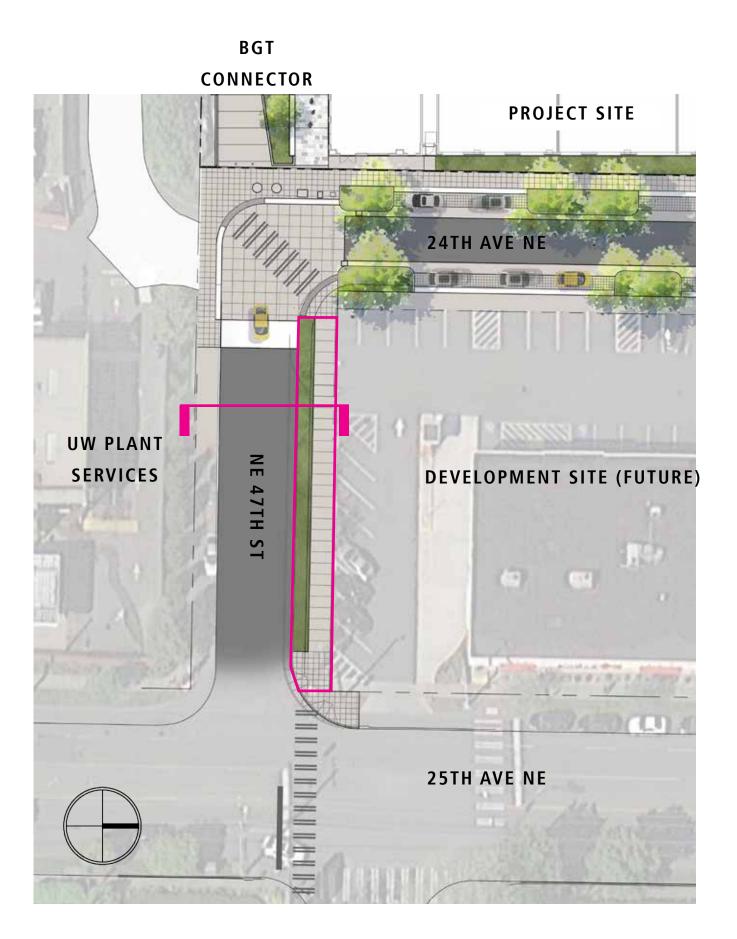

#### 2 - ENHANCED ROW IMPROVEMENTS

#### NE 47th St

# **PUBLIC BENEFIT MATRIX**

| PUBLIC BENEFIT                                                              | DESCRIPTION                                                                              | PROPOSED BENEFIT  | CODE REQUIRED                             | ESTIMATED COST |
|-----------------------------------------------------------------------------|------------------------------------------------------------------------------------------|-------------------|-------------------------------------------|----------------|
| Enhanced Burke-Gilman Trail Connection (including 47th Ave ROW ehancements) | Connection for bikes and pedestrian from BGT to NE 47th St to 25th Ave NE                | 3,040 SF          | Not required                              | \$300,000      |
|                                                                             | Burke-Gilman Trail connection within property                                            | 3,040 SF          |                                           |                |
|                                                                             | Bollards                                                                                 | 1                 |                                           |                |
|                                                                             | Pedestrian scale lighting                                                                | 5 Fixtures        |                                           |                |
| Enhanced ROW Improvements (24th Ave NE and NE 47th St)                      | 24th Ave NE Curbless street per SDOT's street typology                                   | 17,525 SF         | Minimal 24th Ave NE Frontage Improvements | \$350,000      |
|                                                                             | Surfacing to SDOT standards                                                              | 17,000 SF         |                                           |                |
|                                                                             | Planting area                                                                            | 525 SF            |                                           |                |
|                                                                             | Street trees                                                                             | 7                 |                                           |                |
|                                                                             | Street Lighting                                                                          | 2                 |                                           |                |
|                                                                             | 47th Ave NE ROW enhancements (north side) for bikes/peds between NE 24th St & NE 25th St | 3,630 SF          |                                           |                |
|                                                                             | Sidewalk                                                                                 | 3,000 SF          |                                           |                |
|                                                                             | Planting area                                                                            | 630 SF            |                                           |                |
|                                                                             | Street Trees                                                                             | 5                 |                                           |                |
| 3 Burke Gilman Trail Amenities                                              | Trailside amenities located near the south connection to the BGT                         | 2,375 SF          | Not required                              | \$130,000      |
|                                                                             | Concrete surfacing at amenity and trail                                                  | 2,375 SF          |                                           |                |
|                                                                             | Benches                                                                                  | 2                 |                                           |                |
|                                                                             | Water fountain / water bottle fill station                                               | 1                 |                                           |                |
|                                                                             | Bike fix-it station                                                                      | 1                 |                                           |                |
|                                                                             | Split-rail Fencing                                                                       | 75 LF             |                                           |                |
|                                                                             | Trash/Recycling Receptacles                                                              | 2                 |                                           |                |
| 4 Landscape Restoration                                                     | Landscape restoration adjacent to the Burke Gilman Trail                                 | 12,500 SF         | Not required                              | \$15,000       |
|                                                                             | New native landscape plantings in SPR property                                           | 4,900 SF (Approx) |                                           |                |
|                                                                             | New native landscape plantings in SPU property                                           | 7,600 SF (Approx) |                                           |                |
|                                                                             | Maintenance agreement                                                                    | 1                 |                                           |                |
| 5 Wayfinding                                                                | Wayfinding signs                                                                         | 4 - 6             | Not required                              | \$18,000       |
|                                                                             | Information Kiosk                                                                        | 1                 |                                           |                |