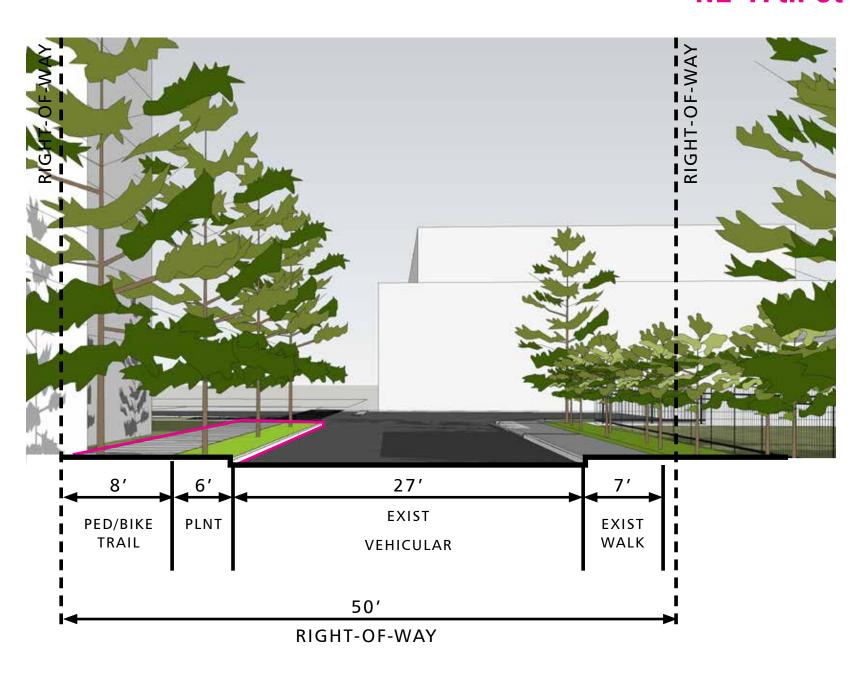

#### 2 - ENHANCED ROW IMPROVEMENTS

24th Ave NE **FUTURE** REDEVELOPMENT 8' 10′ 10′ TRAVEL SIDEWALK **PLANTING** TRAVEL **PLANTING** SIDEWALK (BY ADJACENT PROPERTY) LANE LANE + PARKING + PARKING 50' RIGHT-OF-WAY PROJECT SITE 24TH AVE NE **DEVELOPMENT SITE (FUTURE)** 

#### 2 - ENHANCED ROW IMPROVEMENTS

# **PUBLIC BENEFIT MATRIX**

| PUBLIC BENEFIT                                                              | DESCRIPTION                                                                              | PROPOSED BENEFIT  | CODE REQUIRED                             | ESTIMATED COST |
|-----------------------------------------------------------------------------|------------------------------------------------------------------------------------------|-------------------|-------------------------------------------|----------------|
| Enhanced Burke-Gilman Trail Connection (including 47th Ave ROW ehancements) | Connection for bikes and pedestrian from BGT to NE 47th St to 25th Ave NE                | 3,040 SF          | Not required                              | \$300,000      |
|                                                                             | Burke-Gilman Trail connection within property                                            | 3,040 SF          |                                           |                |
|                                                                             | Bollards                                                                                 | 1                 |                                           |                |
|                                                                             | Pedestrian scale lighting                                                                | 5 Fixtures        |                                           |                |
| Enhanced ROW Improvements (24th Ave NE and NE 47th St)                      | 24th Ave NE Curbless street per SDOT's street typology                                   | 17,525 SF         | Minimal 24th Ave NE Frontage Improvements | \$350,000      |
|                                                                             | Surfacing to SDOT standards                                                              | 17,000 SF         |                                           |                |
|                                                                             | Planting area                                                                            | 525 SF            |                                           |                |
|                                                                             | Street trees                                                                             | 7                 |                                           |                |
|                                                                             | Street Lighting                                                                          | 2                 |                                           |                |
|                                                                             | 47th Ave NE ROW enhancements (north side) for bikes/peds between NE 24th St & NE 25th St | 3,630 SF          |                                           |                |
|                                                                             | Sidewalk                                                                                 | 3,000 SF          |                                           |                |
|                                                                             | Planting area                                                                            | 630 SF            |                                           |                |
|                                                                             | Street Trees                                                                             | 5                 |                                           |                |
| 3 Burke Gilman Trail Amenities                                              | Trailside amenities located near the south connection to the BGT                         | 2,375 SF          | Not required                              | \$130,000      |
|                                                                             | Concrete surfacing at amenity and trail                                                  | 2,375 SF          |                                           |                |
|                                                                             | Benches                                                                                  | 2                 |                                           |                |
|                                                                             | Water fountain / water bottle fill station                                               | 1                 |                                           |                |
|                                                                             | Bike fix-it station                                                                      | 1                 |                                           |                |
|                                                                             | Split-rail Fencing                                                                       | 75 LF             |                                           |                |
|                                                                             | Trash/Recycling Receptacles                                                              | 2                 |                                           |                |
| 4 Landscape Restoration                                                     | Landscape restoration adjacent to the Burke Gilman Trail                                 | 12,500 SF         | Not required                              | \$15,000       |
|                                                                             | New native landscape plantings in SPR property                                           | 4,900 SF (Approx) |                                           |                |
|                                                                             | New native landscape plantings in SPU property                                           | 7,600 SF (Approx) |                                           |                |
|                                                                             | Maintenance agreement                                                                    | 1                 |                                           |                |
| 5 Wayfinding                                                                | Wayfinding signs                                                                         | 4 - 6             | Not required                              | \$18,000       |
|                                                                             | Information Kiosk                                                                        | 1                 |                                           |                |