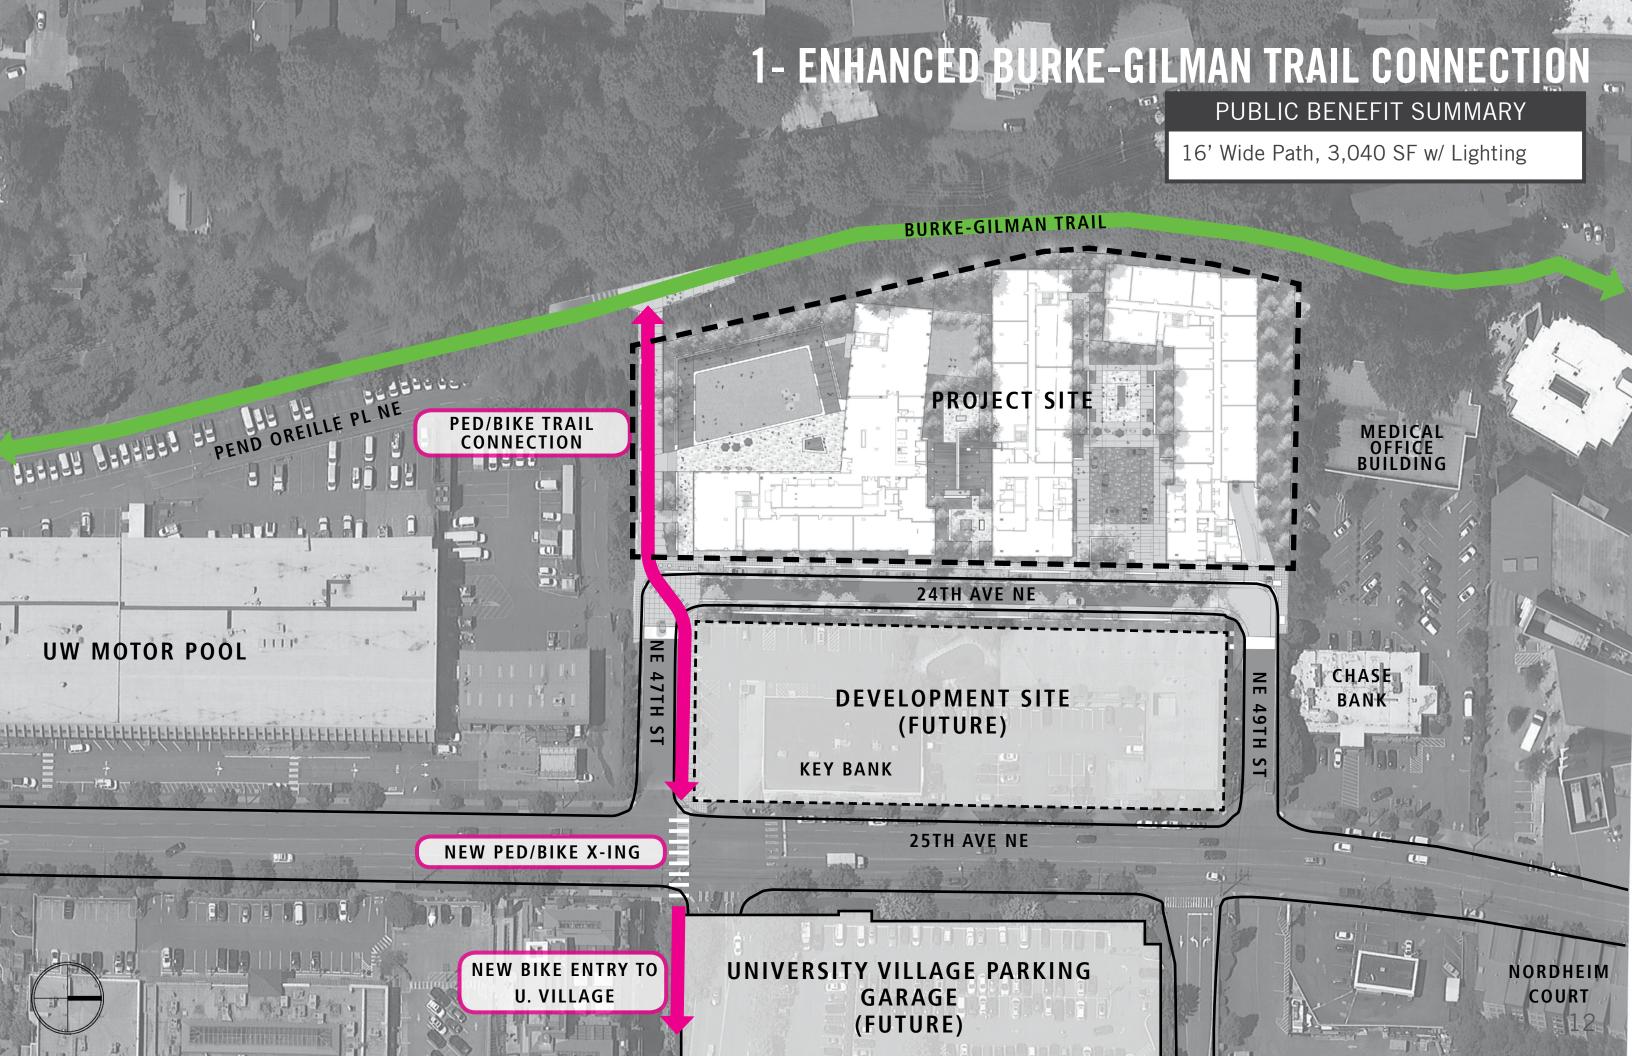

# 1- ENHANCED BURKE-GILMAN TRAIL CONNECTION

# **PUBLIC BENEFIT MATRIX**

| PUBLIC BENEFIT                                                              | DESCRIPTION                                                                              | PROPOSED BENEFIT  | CODE REQUIRED                             | ESTIMATED COST |
|-----------------------------------------------------------------------------|------------------------------------------------------------------------------------------|-------------------|-------------------------------------------|----------------|
| Enhanced Burke-Gilman Trail Connection (including 47th Ave ROW ehancements) | Connection for bikes and pedestrian from BGT to NE 47th St to 25th Ave NE                | 3,040 SF          | Not required                              | \$300,000      |
|                                                                             | Burke-Gilman Trail connection within property                                            | 3,040 SF          |                                           |                |
|                                                                             | Bollards                                                                                 | 1                 |                                           |                |
|                                                                             | Pedestrian scale lighting                                                                | 5 Fixtures        |                                           |                |
| Enhanced ROW Improvements (24th Ave NE and NE 47th St)                      | 24th Ave NE Curbless street per SDOT's street typology                                   | 17,525 SF         | Minimal 24th Ave NE Frontage Improvements | \$350,000      |
|                                                                             | Surfacing to SDOT standards                                                              | 17,000 SF         |                                           |                |
|                                                                             | Planting area                                                                            | 525 SF            |                                           |                |
|                                                                             | Street trees                                                                             | 7                 |                                           |                |
|                                                                             | Street Lighting                                                                          | 2                 |                                           |                |
|                                                                             | 47th Ave NE ROW enhancements (north side) for bikes/peds between NE 24th St & NE 25th St | 3,630 SF          |                                           |                |
|                                                                             | Sidewalk                                                                                 | 3,000 SF          |                                           |                |
|                                                                             | Planting area                                                                            | 630 SF            |                                           |                |
|                                                                             | Street Trees                                                                             | 5                 |                                           |                |
| 3 Burke Gilman Trail Amenities                                              | Trailside amenities located near the south connection to the BGT                         | 2,375 SF          | Not required                              | \$130,000      |
|                                                                             | Concrete surfacing at amenity and trail                                                  | 2,375 SF          |                                           |                |
|                                                                             | Benches                                                                                  | 2                 |                                           |                |
|                                                                             | Water fountain / water bottle fill station                                               | 1                 |                                           |                |
|                                                                             | Bike fix-it station                                                                      | 1                 |                                           |                |
|                                                                             | Split-rail Fencing                                                                       | 75 LF             |                                           |                |
|                                                                             | Trash/Recycling Receptacles                                                              | 2                 |                                           |                |
| 4 Landscape Restoration                                                     | Landscape restoration adjacent to the Burke Gilman Trail                                 | 12,500 SF         | Not required                              | \$15,000       |
|                                                                             | New native landscape plantings in SPR property                                           | 4,900 SF (Approx) |                                           |                |
|                                                                             | New native landscape plantings in SPU property                                           | 7,600 SF (Approx) |                                           |                |
|                                                                             | Maintenance agreement                                                                    | 1                 |                                           |                |
| 5 Wayfinding                                                                | Wayfinding signs                                                                         | 4 - 6             | Not required                              | \$18,000       |
|                                                                             | Information Kiosk                                                                        | 1                 |                                           |                |