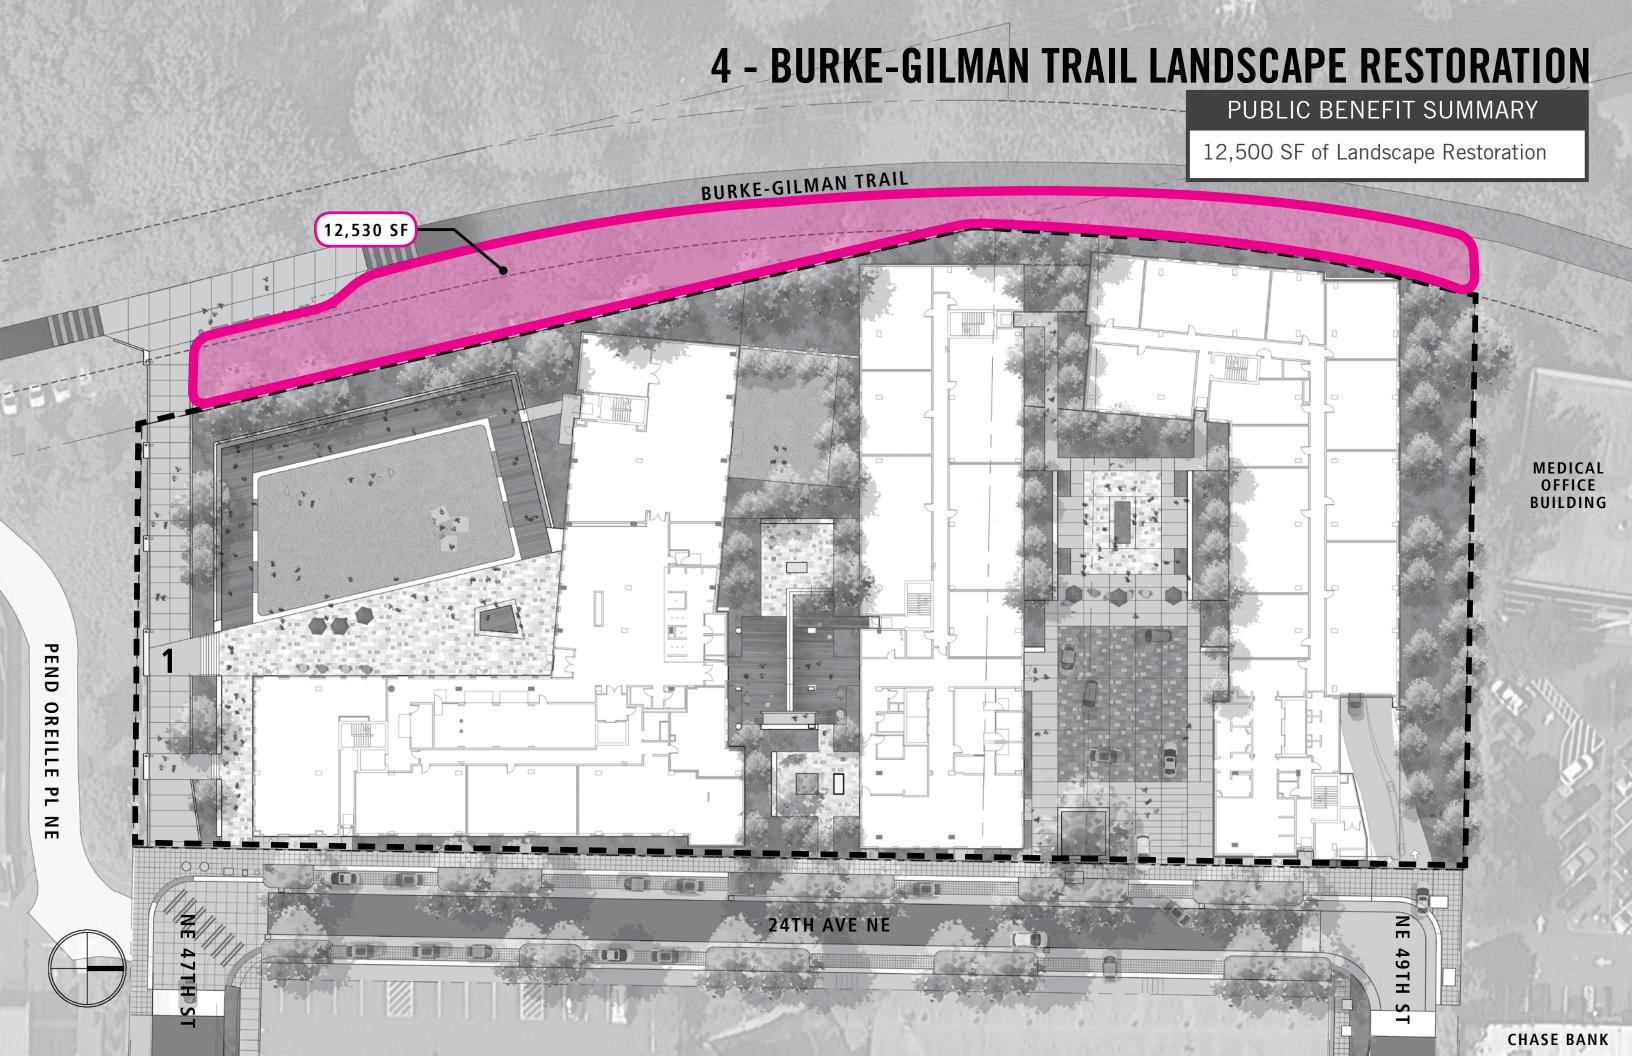

# **PUBLIC BENEFIT MATRIX**

| PUBLIC BENEFIT                                                              | DESCRIPTION                                                                              | PROPOSED BENEFIT  | CODE REQUIRED                             | ESTIMATED COST |
|-----------------------------------------------------------------------------|------------------------------------------------------------------------------------------|-------------------|-------------------------------------------|----------------|
| Enhanced Burke-Gilman Trail Connection (including 47th Ave ROW ehancements) | Connection for bikes and pedestrian from BGT to NE 47th St to 25th Ave NE                | 3,040 SF          | Not required                              | \$300,000      |
|                                                                             | Burke-Gilman Trail connection within property                                            | 3,040 SF          |                                           |                |
|                                                                             | Bollards                                                                                 | 1                 |                                           |                |
|                                                                             | Pedestrian scale lighting                                                                | 5 Fixtures        |                                           |                |
| Enhanced ROW Improvements (24th Ave NE and NE 47th St)                      | 24th Ave NE Curbless street per SDOT's street typology                                   | 17,525 SF         | Minimal 24th Ave NE Frontage Improvements | \$350,000      |
|                                                                             | Surfacing to SDOT standards                                                              | 17,000 SF         |                                           |                |
|                                                                             | Planting area                                                                            | 525 SF            |                                           |                |
|                                                                             | Street trees                                                                             | 7                 |                                           |                |
|                                                                             | Street Lighting                                                                          | 2                 |                                           |                |
|                                                                             | 47th Ave NE ROW enhancements (north side) for bikes/peds between NE 24th St & NE 25th St | 3,630 SF          |                                           |                |
|                                                                             | Sidewalk                                                                                 | 3,000 SF          |                                           |                |
|                                                                             | Planting area                                                                            | 630 SF            |                                           |                |
|                                                                             | Street Trees                                                                             | 5                 |                                           |                |
| 3 Burke Gilman Trail Amenities                                              | Trailside amenities located near the south connection to the BGT                         | 2,375 SF          | Not required                              | \$130,000      |
|                                                                             | Concrete surfacing at amenity and trail                                                  | 2,375 SF          |                                           |                |
|                                                                             | Benches                                                                                  | 2                 |                                           |                |
|                                                                             | Water fountain / water bottle fill station                                               | 1                 |                                           |                |
|                                                                             | Bike fix-it station                                                                      | 1                 |                                           |                |
|                                                                             | Split-rail Fencing                                                                       | 75 LF             |                                           |                |
|                                                                             | Trash/Recycling Receptacles                                                              | 2                 |                                           |                |
| 4 Landscape Restoration                                                     | Landscape restoration adjacent to the Burke Gilman Trail                                 | 12,500 SF         | Not required                              | \$15,000       |
|                                                                             | New native landscape plantings in SPR property                                           | 4,900 SF (Approx) |                                           |                |
|                                                                             | New native landscape plantings in SPU property                                           | 7,600 SF (Approx) |                                           |                |
|                                                                             | Maintenance agreement                                                                    | 1                 |                                           |                |
| 5 Wayfinding                                                                | Wayfinding signs                                                                         | 4 - 6             | Not required                              | \$18,000       |
|                                                                             | Information Kiosk                                                                        | 1                 |                                           |                |