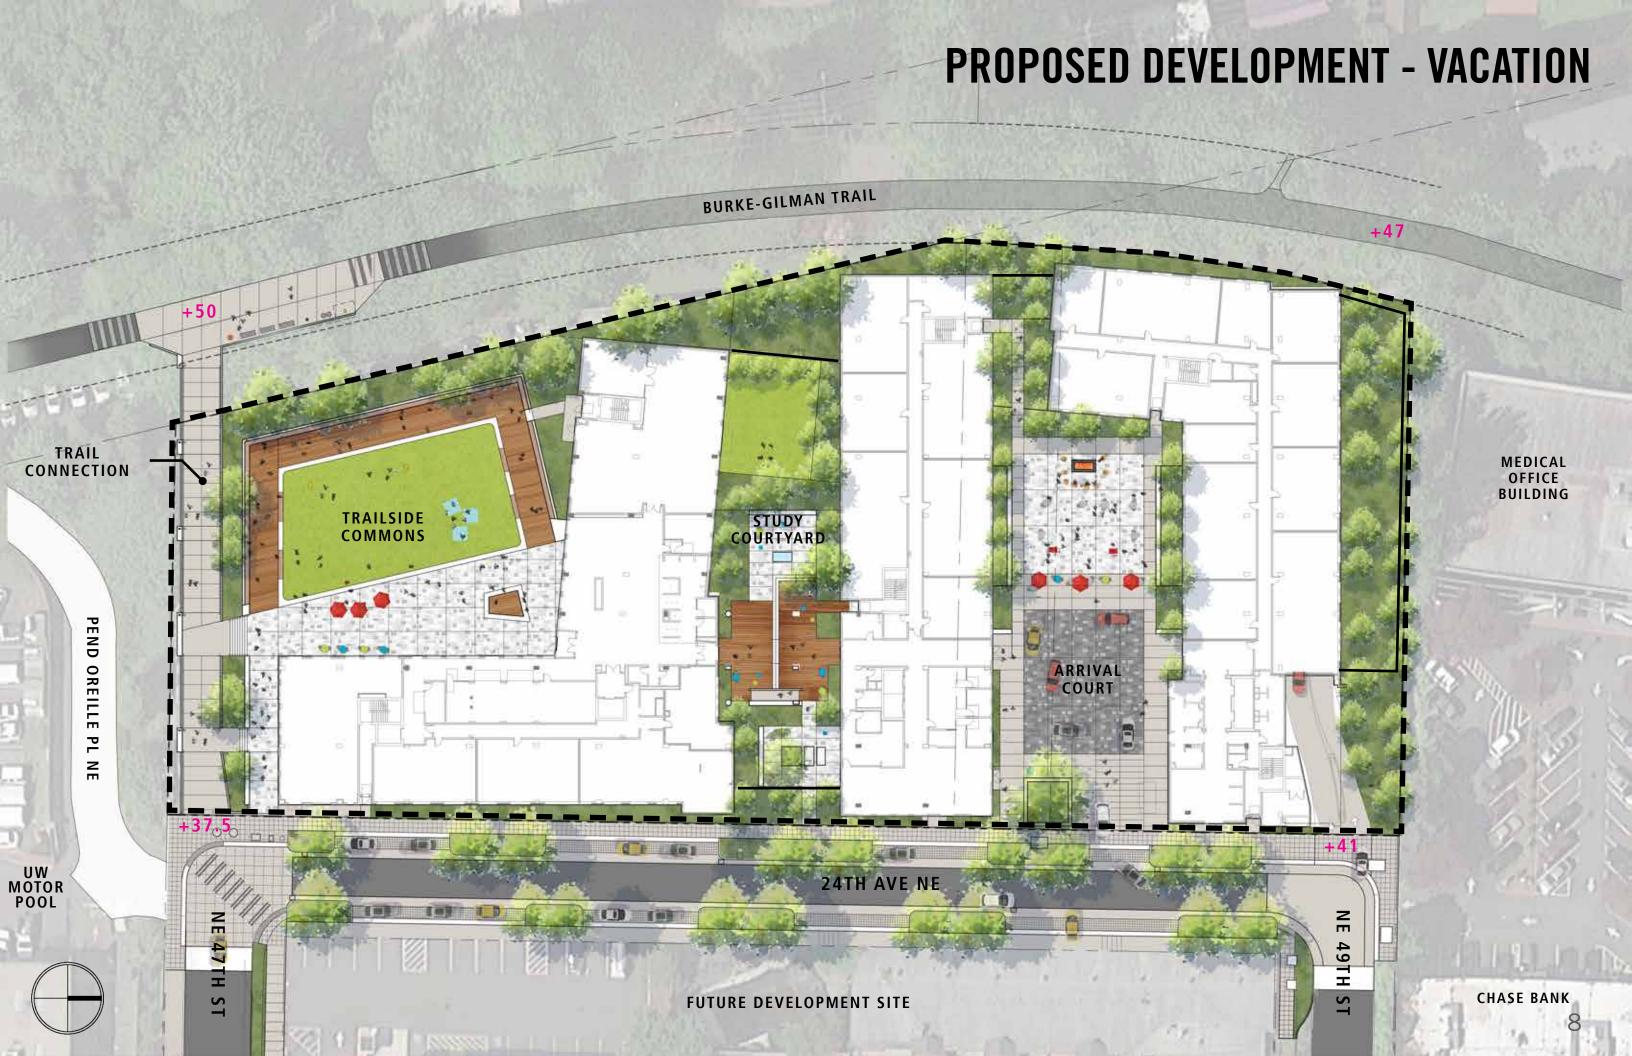

tween vehicles, peds and bikes

**OPEN SPACE:** larger, more accessible public open space

**UTILITIES:** under grounding of all power lines, improves system reliability

AIR / LIGHT / VIEWS: no shading to BGT connection, reduced building mass along

BGT and 24th Ave NE providing light and visual porosity through site

#### **NO VACATION**

**ACCESS:** BGT access is not required

**CIRCULATION:** more conflicts between vehicles, peds and bikes and a longer,

more circuitous route to 25th Ave NE signalized crossing

**OPEN SPACE:** not required, very little usable public open space provide

**UTILITIES**: under grounding of some power lines, no system improvements

AIR / LIGHT / VIEWS: increased building mass along BGT and 24th Ave NE,

shades public space, BGT connection and blocks views



# PROPOSED DEVELOPMENT - VACATION





#### **PUBLIC BENEFIT REVIEW**









# BURKE-GILMAN TRAIL SPR PROPERTY SPU PROPERTY **UW PROPERTY** TRAILSIDE COMMONS PEND OREILLE Р Z UW MOTOR POOL 24TH AVE NE

# 1- ENHANCED BURKE-GILMAN TRAIL CONNECTION





#### 2 - ENHANCED ROW IMPROVEMENTS

24th Ave NE **FUTURE** REDEVELOPMENT 8' 10′ 10′ TRAVEL SIDEWALK **PLANTING** TRAVEL **PLANTING** SIDEWALK (BY ADJACENT PROPERTY) LANE LANE + PARKING + PARKING 50' RIGHT-OF-WAY PROJECT SITE 24TH AVE NE **DEVELOPMENT SITE (FUTURE)** 

#### 2 - ENHANCED ROW IMPROVEMENTS

#### NE 47th St







# 3- BURKE-GILMAN TRAIL AMENITIES



# 3- BURKE-GILMAN TRAIL AMENITIES





# 5 - WAYFINDING PUBLIC BENEFIT SUMMARY 4-6 Signs & 1 Kiosk 24TH AVE NE 25TH AVE NE



# **PUBLIC BENEFIT MATRIX**

| PUBLIC BENEFIT