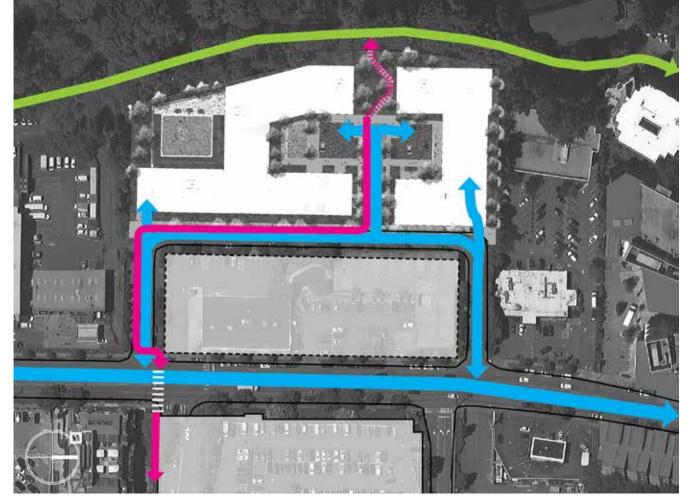

#### **REASON FOR VACATION**

NE 48th St is an existing dead end street and serves two parcels under the same ownership. An informal stair connection to the Burke Gilman Trail exists at the street end.

The street vacation will permit:

- » superior building massing options
   to that create stronger physical
   and visual connections to the
   Burke Gilman Trail and street ROW
- » enhanced pedestrian and bicycle access to the Burke Gilman Trail
- » additional pubicly accessible open space
- » improved site access, a reduction in vehicular entries and efficient parking below grade

#### **VACATION**

ACCESS: direct and safe access from BGT to signalized crossing at 25th Ave NE

**CIRCULATION**: fewer conflicts between vehicles, peds and bikes

**OPEN SPACE:** larger, more accessible public open space

**UTILITIES:** under grounding of all power lines, improves system reliability

AIR / LIGHT / VIEWS: no shading to BGT connection, reduced building mass along

BGT and 24th Ave NE providing light and visual porosity through site

#### **NO VACATION**

**ACCESS:** BGT access is not required

**CIRCULATION:** more conflicts between vehicles, peds and bikes and a longer,

more circuitous route to 25th Ave NE signalized crossing

**OPEN SPACE:** not required, very little usable public open space provide

**UTILITIES**: under grounding of some power lines, no system improvements

AIR / LIGHT / VIEWS: increased building mass along BGT and 24th Ave NE,

shades public space, BGT connection and blocks views