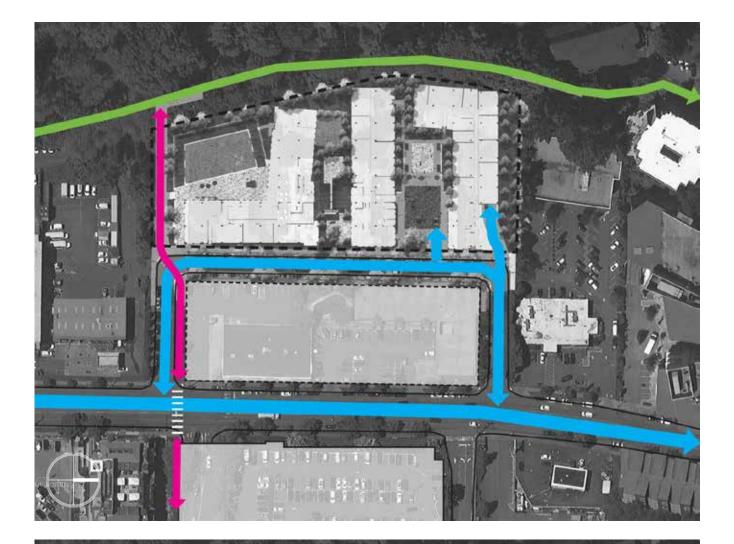

# PROJECT SITE & VACATION REQUEST

#### **REASON FOR VACATION**

NE 48th St is an existing dead end street and serves two parcels under the same ownership. An informal stair connection to the Burke Gilman Trail exists at the street end.

The street vacation will permit:

- » superior building massing options
   to that create stronger physical
   and visual connections to the
   Burke Gilman Trail and street ROW
- » enhanced pedestrian and bicycle access to the Burke Gilman Trail
- » additional pubicly accessible open space
- » improved site access, a reduction in vehicular entries and efficient parking below grade