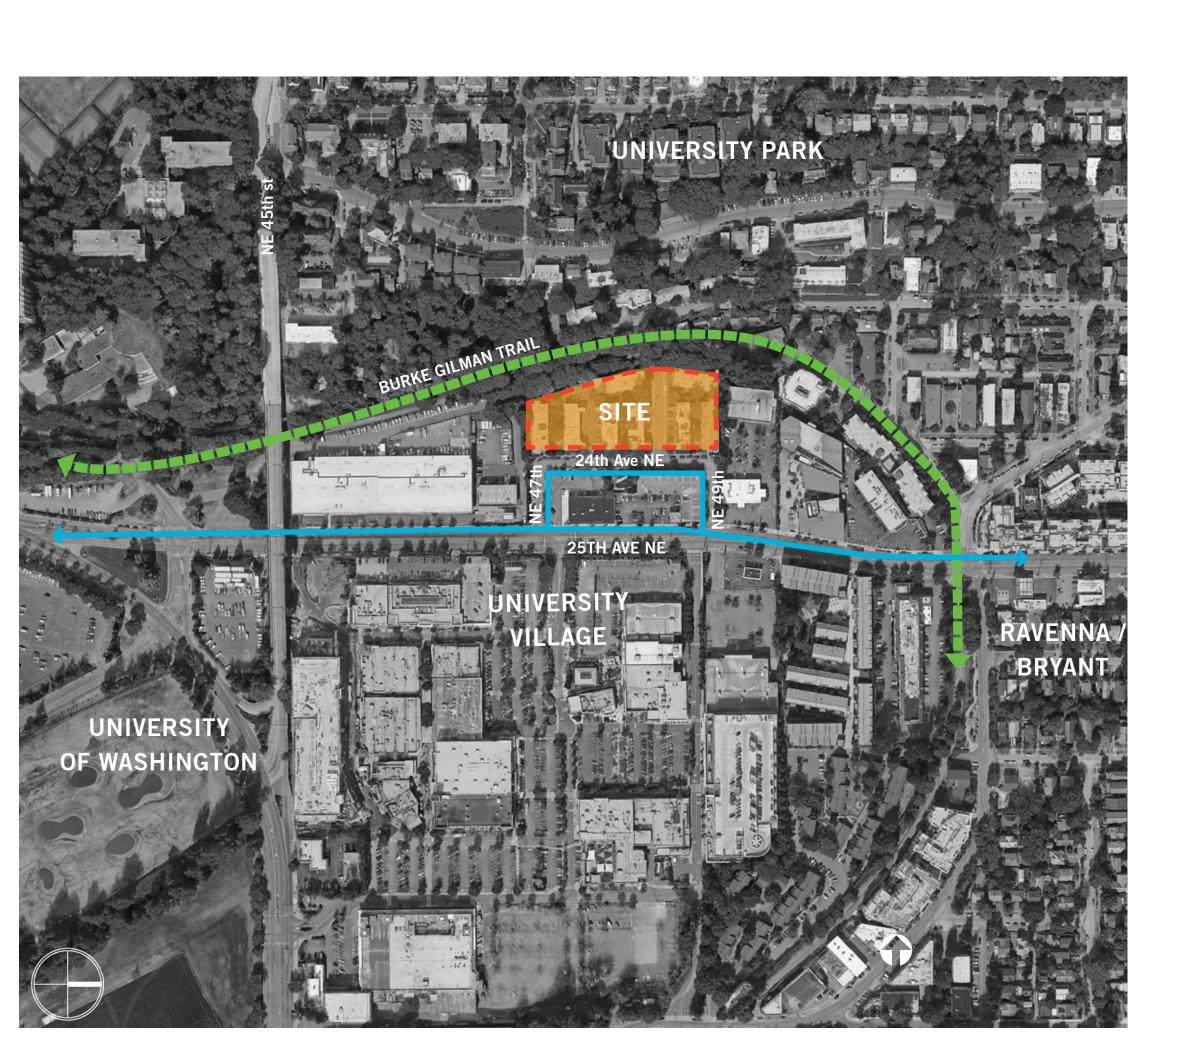

# **SITE AERIAL - LOOKING WEST**

#### **REASON FOR VACATION**

NE 48th St is an existing dead end street and serves two parcels under the same ownership. An informal stair connection to the Burke Gilman Trail exists at the street end.

The street vacation will permit: