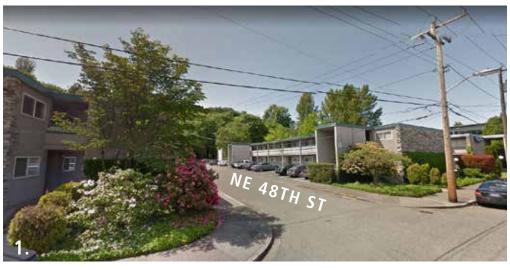

**NE 48TH STREET VACATION** 

SiteWorkshop weber thompson



PHOENIX PROPERTY COMPANY

# PROJECT SITE & VACATION REQUEST







#### **REASON FOR VACATION**

NE 48th St is an existing dead end street and serves two parcels under the same ownership. An informal stair connection to the Burke Gilman Trail exists at the street end.

The street vacation will permit:

- » superior building massing options
   to that create stronger physical
   and visual connections to the
   Burke Gilman Trail and street ROW
- » enhanced pedestrian and bicycle access to the Burke Gilman Trail
- » additional pubicly accessible open space
- » improved site access, a reduction in vehicular entries and efficient parking below grade

# **SITE AERIAL - LOOKING WEST**









# SITE PHOTOS - BURKE GILMAN TRAIL







#### **COMMUNITY OUTREACH**

# **Community Organizations:**

- Ravenna Bryant Community Association
- Ravenna Springs neighborhood group
- Cascade Bicycle Club
- Feet First
- Green Seattle Partnership / Forterra

#### Others:

- University of Washington
- Greystar (adjacent development)
- University Village





#### **VACATION / NO VACATION SUMMARY**

#### **VACATION**

ACCESS: direct and safe access from BGT to signalized crossing at 25th Ave NE

**CIRCULATION**: fewer conflicts between vehicles, peds and bikes

**OPEN SPACE:** larger, more accessible public open space

**UTILITIES:** under grounding of all power lines, improves system reliability

AIR / LIGHT / VIEWS: no shading to BGT connection, reduced building mass along

BGT and 24th