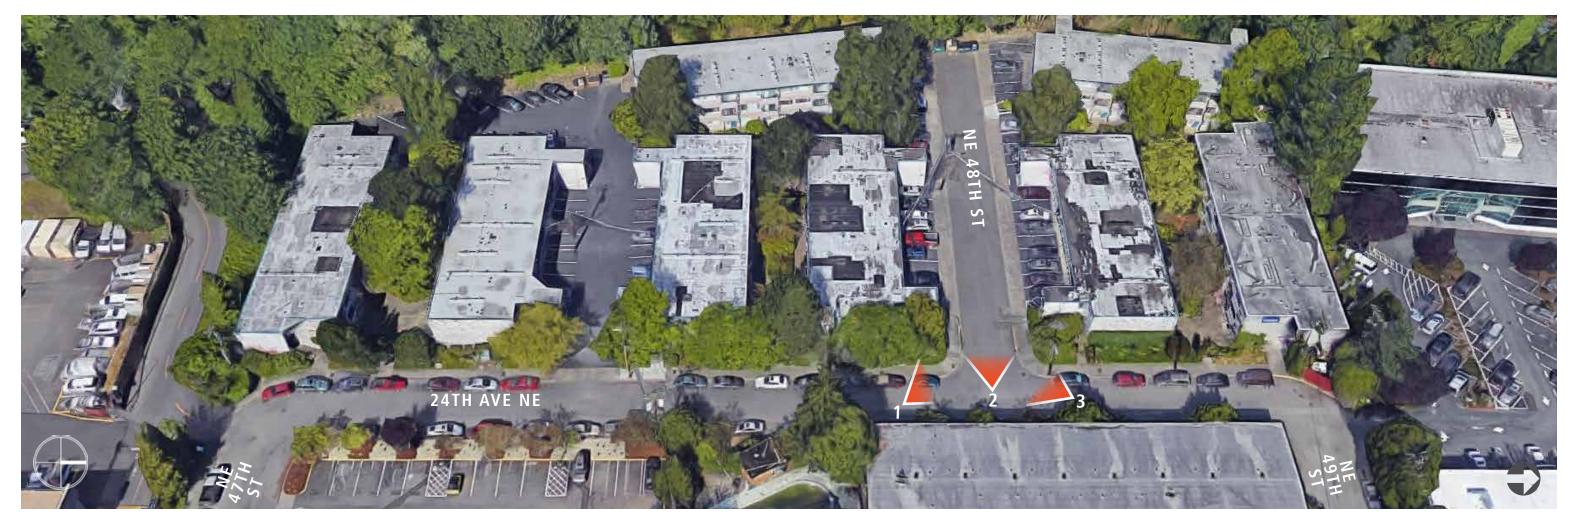

**NE 48TH STREET VACATION** 

SiteWorkshop weber thompson



PHOENIX PROPERTY COMPANY

# PROJECT SITE & VACATION REQUEST







#### **REASON FOR VACATION**

NE 48th St is an existing dead end street and serves two parcels under the same ownership. An informal stair connection to the Burke Gilman Trail exists at the street end.

The street vacation will permit:

- » superior building massing options
   to that create stronger physical
   and visual connections to the
   Burke Gilman Trail and street ROW
- » enhanced pedestrian and bicycle access to the Burke Gilman Trail
- » additional pubicly accessible open space
- » improved site access, a reduction in vehicular entries and efficient parking below grade

# **SITE AERIAL - LOOKING WEST**









# SITE PHOTOS - BURKE GILMAN TRAIL







#### **COMMUNITY OUTREACH**

# **Community Organizations:**

- Ravenna Bryant Community Association
- Ravenna Springs neighborhood group
- Cascade Bicycle Club
- Feet First
- Green Seattle Partnership / Forterra

#### Others:

- University of Washington
- Greystar (adjacent development)
- University Village





#### **VACATION / NO VACATION SUMMARY**

#### **VACATION**

ACCESS: direct and safe access from BGT to signalized crossing at 25th Ave NE

**CIRCULATION**: fewer conflicts between vehicles, peds and bikes

**OPEN SPACE:** larger, more accessible public open space

**UTILITIES:** under grounding of all power lines, improves system reliability

AIR / LIGHT / VIEWS: no shading to BGT connection, reduced building mass along

BGT and 24t