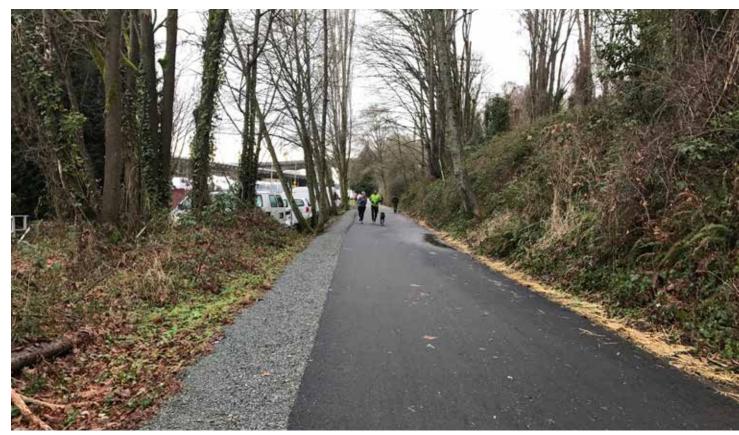

**NE 48TH STREET VACATION** 

SiteWorkshop weber thompson



PHOENIX PROPERTY COMPANY

# PROJECT SITE & VACATION REQUEST







#### **REASON FOR VACATION**

NE 48th St is an existing dead end street and serves two parcels under the same ownership. An informal stair connection to the Burke Gilman Trail exists at the street end.

The street vacation will permit:

- » superior building massing options
   to that create stronger physical
   and visual connections to the
   Burke Gilman Trail and street ROW
- » enhanced pedestrian and bicycle access to the Burke Gilman Trail
- » additional pubicly accessible open space
- » improved site access, a reduction in vehicular entries and efficient parking below grade

# **SITE AERIAL - LOOKING WEST**









# SITE PHOTOS - BURKE GILMAN TRAIL







#### **COMMUNITY OUTREACH**

# **Community Organizations:**

- Ravenna Bryant Community Association
- Ravenna Springs neighborhood group
- Cascade Bicycle Club
- Feet First
- Green Seattle Partnership / Forterra

#### Others:

- University of Washington
- Greystar (adjacent development)
- University Village





#### **VACATION / NO VACATION SUMMARY**

#### **VACATION**

ACCESS: direct and safe access from BGT to signalized crossing at 25th Ave NE

**CIRCULATION**: fewer conflicts between vehicles, peds and bikes

**OPEN SPACE:** larger, more accessible public open space

**UTILITIES:** under grounding of all power lines, improves system reliability

AIR / LIGHT / VIEWS: no shading to BGT connection, reduced building mass along

BGT and 24th Ave NE providing light and visual porosity thr