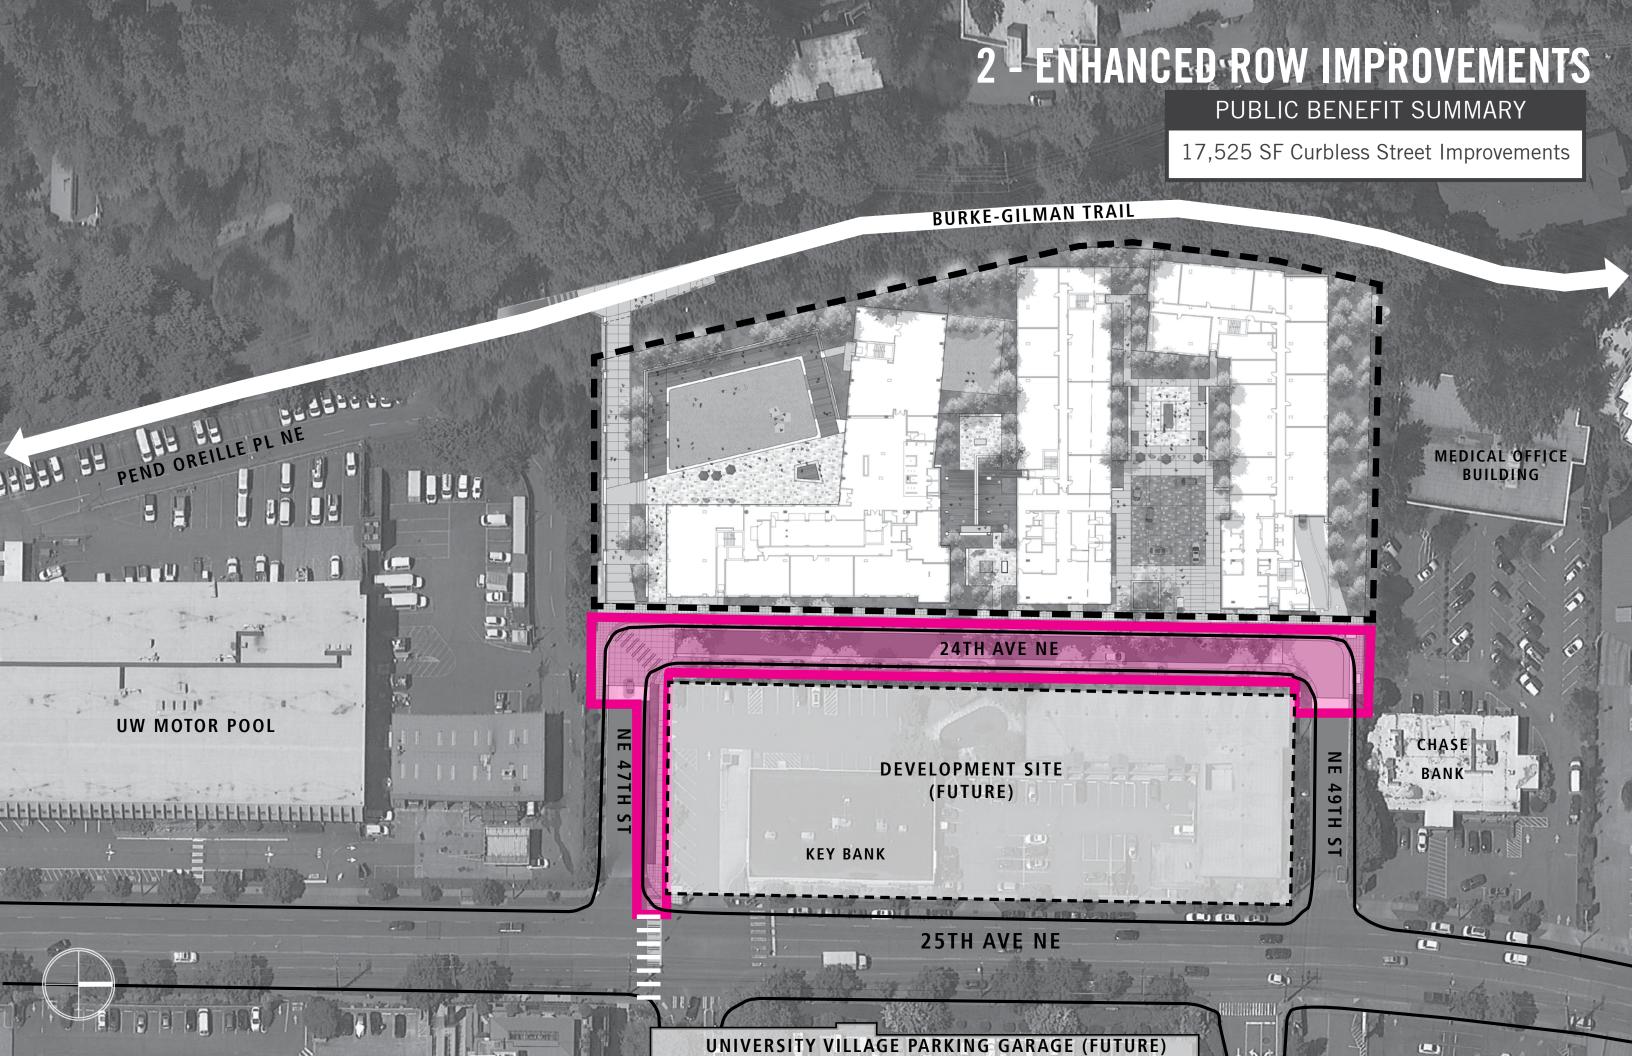

#### 2 - ENHANCED ROW IMPROVEMENTS

24th Ave NE **FUTURE** REDEVELOPMENT 8' 10′ 10′ TRAVEL SIDEWALK **PLANTING** TRAVEL **PLANTING** SIDEWALK (BY ADJACENT PROPERTY) LANE LANE + PARKING + PARKING 50' RIGHT-OF-WAY PROJECT SITE 24TH AVE NE **DEVELOPMENT SITE (FUTURE)** 

#### 2 - ENHANCED ROW IMPROVEMENTS

# **PUBLIC BENEFIT MATRIX**

| PUBLIC BENEFIT                                                              | DESCRIPTION                                                                              | PROPOSED BENEFIT  | CODE REQUIRED                             | ESTIMATED COST |
|-----------------------------------------------------------------------------|------------------------------------------------------------------------------------------|-------------------|-------------------------------------------|----------------|
| Enhanced Burke-Gilman Trail Connection (including 47th Ave ROW ehancements) | Connection for bikes and pedestrian from BGT to NE 47th St to 25th Ave NE                | 3,040 SF          | Not required                              | \$300,000      |
|                                                                             | Burke-Gilman Trail connection within property                                            | 3,040 SF          |                                           |                |
|                                                                             | Bollards                                                                                 | 1                 |                                           |                |
|                                                                             | Pedestrian scale lighting                                                                | 5 Fixtures        |                                           |                |
| Enhanced ROW Improvements (24th Ave NE and NE 47th St)                      | 24th Ave NE Curbless street per SDOT's street typology                                   | 17,525 SF         | Minimal 24th Ave NE Frontage Improvements | \$350,000      |
|                                                                             | Surfacing to SDOT standards                                                              | 17,000 SF         |                                           |                |
|                                                                             | Planting area                                                                            | 525 SF            |                                           |                |
|                                                                             | Street trees                                                                             | 7                 |                                           |                |
|                                                                             | Street Lighting                                                                          | 2                 |                                           |                |
|                                                                             | 47th Ave NE ROW enhancements (north side) for bikes/peds between NE 24th St & NE 25th St | 3,630 SF          |                                           |                |
|                                                                             | Sidewalk                                                                                 | 3,000 SF          |                                           |                |
|                                                                             | Planting area                                                                            | 630 SF            |                                           |                |
|                                                                             | Street Trees                                                                             | 5                 |                                           |                |
| 3 Burke Gilman Trail Amenities                                              | Trailside amenities located near the south connection to the BGT                         | 2,375 SF          | Not required                              | \$130,000      |
|                                                                             | Concrete surfacing at amenity and trail                                                  | 2,375 SF          |                                           |                |
|                                                                             | Benches                                                                                  | 2                 |                                           |                |
|                                                                             | Water fountain / water bottle fill station                                               | 1                 |                                           |                |
|                                                                             | Bike fix-it station                                                                      | 1                 |                                           |                |
|                                                                             | Split-rail Fencing                                                                       | 75 LF             |                                           |                |
|                                                                             | Trash/Recycling Receptacles                                                              | 2                 |                                           |                |
| 4 Landscape Restoration                                                     | Landscape restoration adjacent to the Burke Gilman Trail                                 | 12,500 SF         | Not required                              | \$15,000       |
|                                                                             | New native landscape plantings in SPR property                                           | 4,900 SF (Approx) |                                           |                |
|                                                                             | New native landscape plantings in SPU property                                           | 7,600 SF (Approx) |                                           |                |
|                                                                             | Maintenance agreement                                                                    | 1                 |                                           |                |
| 5 Wayfinding                                                                | Wayfinding signs                                                                         | 4 - 6             | Not required                              | \$18,000       |
|                                                                             | Information Kiosk                                                                        | 1                 |                                           |                |