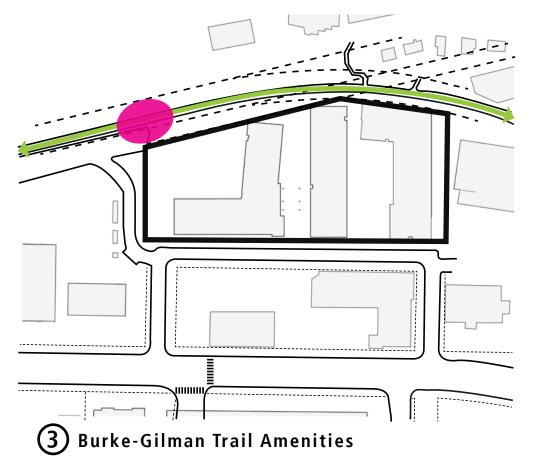

lic open space

**UTILITIES:** under grounding of all power lines, improves system reliability

AIR / LIGHT / VIEWS: no shading to BGT connection, reduced building mass along

BGT and 24th Ave NE providing light and visual porosity through site

#### **NO VACATION**

**ACCESS:** BGT access is not required

**CIRCULATION:** more conflicts between vehicles, peds and bikes and a longer,

more circuitous route to 25th Ave NE signalized crossing

**OPEN SPACE:** not required, very little usable public open space provide

**UTILITIES**: under grounding of some power lines, no system improvements

AIR / LIGHT / VIEWS: increased building mass along BGT and 24th Ave NE,

shades public space, BGT connection and blocks views



# PROPOSED DEVELOPMENT - VACATION





#### **PUBLIC BENEFIT REVIEW**









# BURKE-GILMAN TRAIL SPR PROPERTY SPU PROPERTY **UW PROPERTY** TRAILSIDE COMMONS PEND OREILLE Р Z UW MOTOR POOL 24TH AVE NE

# 1- ENHANCED BURKE-GILMAN TRAIL CONNECTION





#### 2 - ENHANCED ROW IMPROVEMENTS

24th Ave NE **FUTURE** REDEVELOPMENT 8' 10′ 10′ TRAVEL SIDEWALK **PLANTING** TRAVEL **PLANTING** SIDEWALK (BY ADJACENT PROPERTY) LANE LANE + PARKING + PARKING 50' RIGHT-OF-WAY PROJECT SITE 24TH AVE NE **DEVELOPMENT SITE (FUTURE)** 

#### 2 - ENHANCED ROW IMPROVEMENTS

#### NE 47th St







# 3- BURKE-GILMAN TRAIL AMENITIES



# 3- BURKE-GILMAN TRAIL AMENITIES





# 5 - WAYFINDING PUBLIC BENEFIT SUMMARY 4-6 Signs & 1 Kiosk 24TH AVE NE 25TH AVE NE



# **PUBLIC BENEFIT MATRIX**

| PUBLIC BENEFIT                                                              | DESCRIPTION