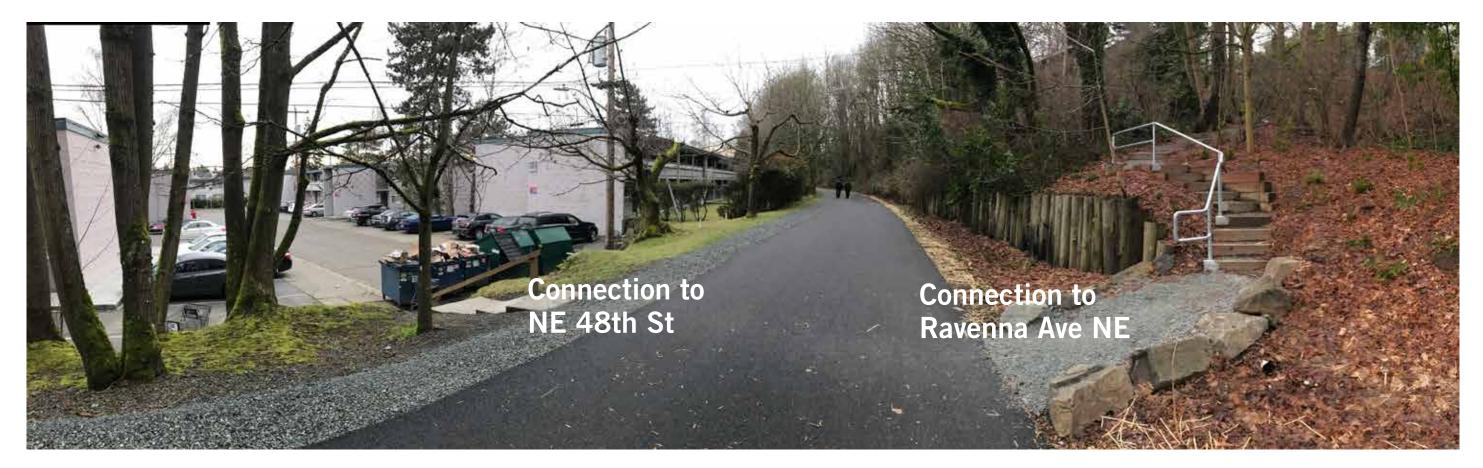

**NE 48TH STREET VACATION** 

SiteWorkshop weber thompson



PHOENIX PROPERTY COMPANY

# PROJECT SITE & VACATION REQUEST







#### **REASON FOR VACATION**

NE 48th St is an existing dead end street and serves two parcels under the same ownership. An informal stair connection to the Burke Gilman Trail exists at the street end.

The street vacation will permit:

- » superior building massing options
   to that create stronger physical
   and visual connections to the
   Burke Gilman Trail and street ROW
- » enhanced pedestrian and bicycle access to the Burke Gilman Trail
- » additional pubicly accessible open space
- » improved site access, a reduction in vehicular entries and efficient parking below grade

# **SITE AERIAL - LOOKING WEST**









# SITE PHOTOS - BURKE GILMAN TRAIL







#### **COMMUNITY OUTREACH**

# **Community Organizations:**

- Ravenna Bryant Community Association
- Ravenna Springs neighborhood group
- Cascade Bicycle Club
- Feet First
- Green Seattle Partnership / Forterra

#### Others:

- University of Washington
- Greystar (adjacent development)
- University Village





#### **VACATION / NO VACATION SUMMARY**

#### **VACATION**

ACCESS: direct and safe access from BGT to signalized crossing at 25th Ave NE

**CIRCULATION**: fewer conflicts between vehicles, peds and bikes

**OPEN SPACE:** larger, more accessible public open space

**UTILITIES:** under grounding of all power lines, improves system reliability

AIR / LIGHT / VIEWS: no shading to BGT connection, reduced building mass along

BGT and 24th Ave NE providing light and visual porosity