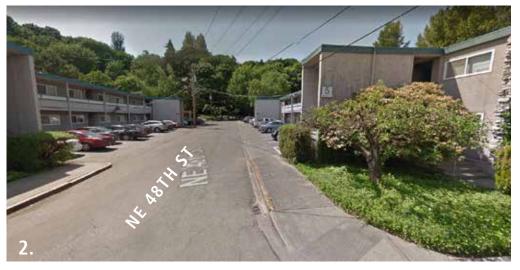

**NE 48TH STREET VACATION** 

SiteWorkshop weber thompson



PHOENIX PROPERTY COMPANY

# PROJECT SITE & VACATION REQUEST







#### **REASON FOR VACATION**

NE 48th St is an existing dead end street and serves two parcels under the same ownership. An informal stair connection to the Burke Gilman Trail exists at the street end.

The street vacation will permit:

- » superior building massing options
   to that create stronger physical
   and visual connections to the
   Burke Gilman Trail and street ROW
- » enhanced pedestrian and bicycle access to the Burke Gilman Trail
- » additional pubicly accessible open space
- » improved site access, a reduction in vehicular entries and efficient parking below grade

# **SITE AERIAL - LOOKING WEST**









# SITE PHOTOS - BURKE GILMAN TRAIL







#### **COMMUNITY OUTREACH**

# **Community Organizations:**

- Ravenna Bryant Community Association
- Ravenna Springs neighborhood group
- Cascade Bicycle Club
- Feet First
- Green Seattle Partnership / Forterra

#### Others:

- University of Washington
- Greystar (adjacent development)
- University Village





#### **VACATION / NO VACATION SUMMARY**

#### **VACATION**

ACCESS: direct and safe access from BGT to signalized crossing at 25th Ave NE

**CIRCULATION**: fewer conflicts between vehicles, peds and bikes

**OPEN SPACE:** larger, more accessible public open space

**UTILITIES:** under grounding of all power lines, improves system reliability

AIR / LIGHT / VIEWS: no shading to BGT connection, reduced building mass along

BGT and 24th Av