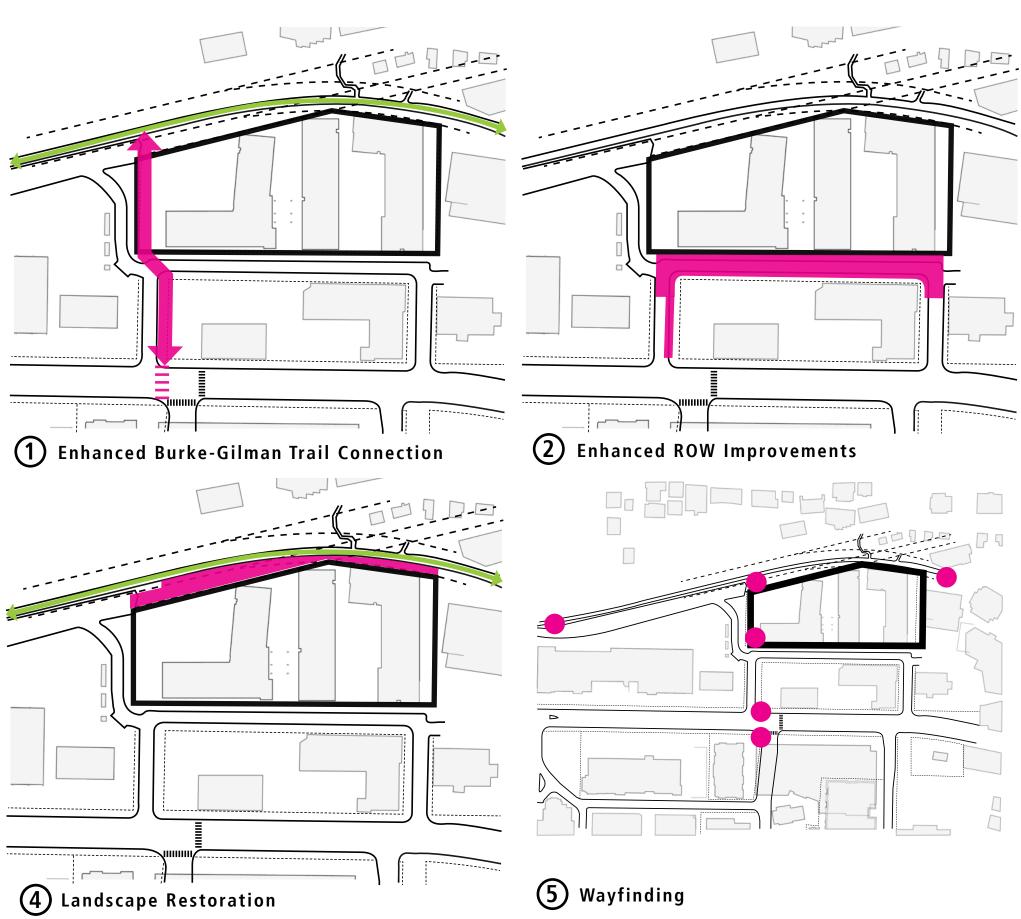

# 1- ENHANCED BURKE-GILMAN TRAIL CONNECTION

#### 2 - ENHANCED ROW IMPROVEMENTS

24th Ave NE **FUTURE** REDEVELOPMENT 8' 10′ 10′ TRAVEL SIDEWALK **PLANTING** TRAVEL **PLANTING** SIDEWALK (BY ADJACENT PROPERTY) LANE LANE + PARKING + PARKING 50' RIGHT-OF-WAY PROJECT SITE 24TH AVE NE **DEVELOPMENT SITE (FUTURE)** 

#### 2 - ENHANCED ROW IMPROVEMENTS

# 3- BURKE-GILMAN TRAIL AMENITIES

# 5 - WAYFINDING PUBLIC BENEFIT SUMMARY 4-6 Signs & 1 Kiosk 24TH AVE NE 25TH AVE NE