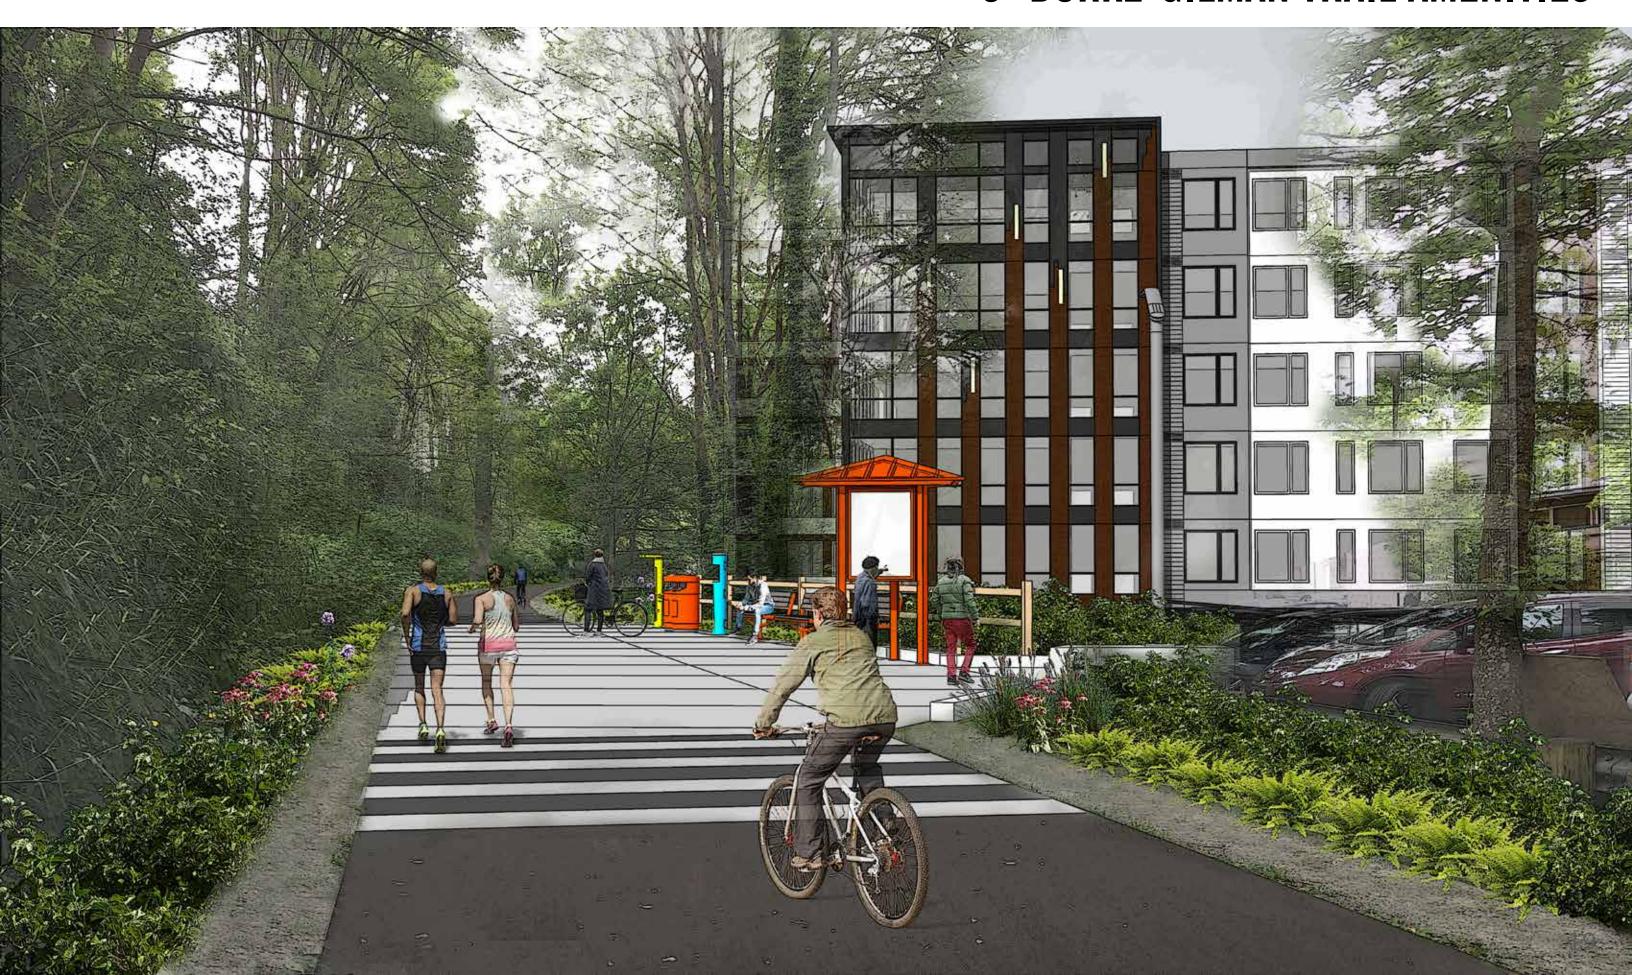

tem improvements

AIR / LIGHT / VIEWS: increased building mass along BGT and 24th Ave NE,

shades public space, BGT connection and blocks views



# PROPOSED DEVELOPMENT - VACATION





#### **PUBLIC BENEFIT REVIEW**









# BURKE-GILMAN TRAIL SPR PROPERTY SPU PROPERTY **UW PROPERTY** TRAILSIDE COMMONS PEND OREILLE Р Z UW MOTOR POOL 24TH AVE NE

# 1- ENHANCED BURKE-GILMAN TRAIL CONNECTION





#### 2 - ENHANCED ROW IMPROVEMENTS

24th Ave NE **FUTURE** REDEVELOPMENT 8' 10′ 10′ TRAVEL SIDEWALK **PLANTING** TRAVEL **PLANTING** SIDEWALK (BY ADJACENT PROPERTY) LANE LANE + PARKING + PARKING 50' RIGHT-OF-WAY PROJECT SITE 24TH AVE NE **DEVELOPMENT SITE (FUTURE)** 

#### 2 - ENHANCED ROW IMPROVEMENTS

#### NE 47th St







# 3- BURKE-GILMAN TRAIL AMENITIES



# 3- BURKE-GILMAN TRAIL AMENITIES





# 5 - WAYFINDING PUBLIC BENEFIT SUMMARY 4-6 Signs & 1 Kiosk 24TH AVE NE 25TH AVE NE



# **PUBLIC BENEFIT MATRIX**

| PUBLIC BENEFIT                                                              | DESCRIPTION                                                                              | PROPOSED BENEFIT  | CODE REQUIRED                             | ESTIMATED COST |
|-----------------------------------------------------------------------------|------------------------------------------------------------------------------------------|-------------------|-------------------------------------------|----------------|
| Enhanced Burke-Gilman Trail Connection (including 47th Ave ROW ehancements) | Connection for bikes and pedestrian from BGT to NE 47th St to 25th Ave NE                | 3,040