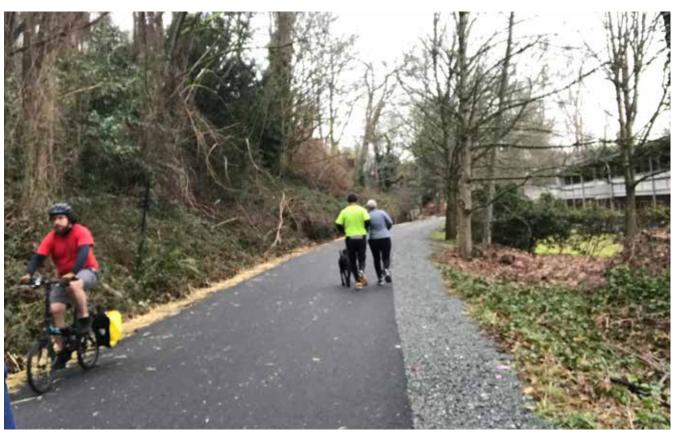

**NE 48TH STREET VACATION** 

SiteWorkshop weber thompson



PHOENIX PROPERTY COMPANY

# PROJECT SITE & VACATION REQUEST







#### **REASON FOR VACATION**

NE 48th St is an existing dead end street and serves two parcels under the same ownership. An informal stair connection to the Burke Gilman Trail exists at the street end.

The street vacation will permit:

- » superior building massing options
   to that create stronger physical
   and visual connections to the
   Burke Gilman Trail and street ROW
- » enhanced pedestrian and bicycle access to the Burke Gilman Trail
- » additional pubicly accessible open space
- » improved site access, a reduction in vehicular entries and efficient parking below grade

# **SITE AERIAL - LOOKING WEST**









# SITE PHOTOS - BURKE GILMAN TRAIL







#### **COMMUNITY OUTREACH**

# **Community Organizations:**

- Ravenna Bryant Community Association
- Ravenna Springs neighborhood group
- Cascade Bicycle Club
- Feet First
- Green Seattle Partnership / Forterra

#### Others:

- University of Washington
- Greystar (adjacent development)
- University Village





#### **VACATION / NO VACATION SUMMARY**

#### **VACATION**

ACCESS: direct and safe access from BGT to signalized crossing at 25th Ave NE

**CIRCULATION**: fewer conflicts between vehicles, peds and bikes

**OPEN SPACE:** larger, more accessible public open space

**UTILITIES:** under grounding of all power lines, improves system reliability

AIR / LIGHT / VIEWS: no shading to BGT connection, reduced building mass along

BGT and 24th Ave NE providing light and visual porosity t