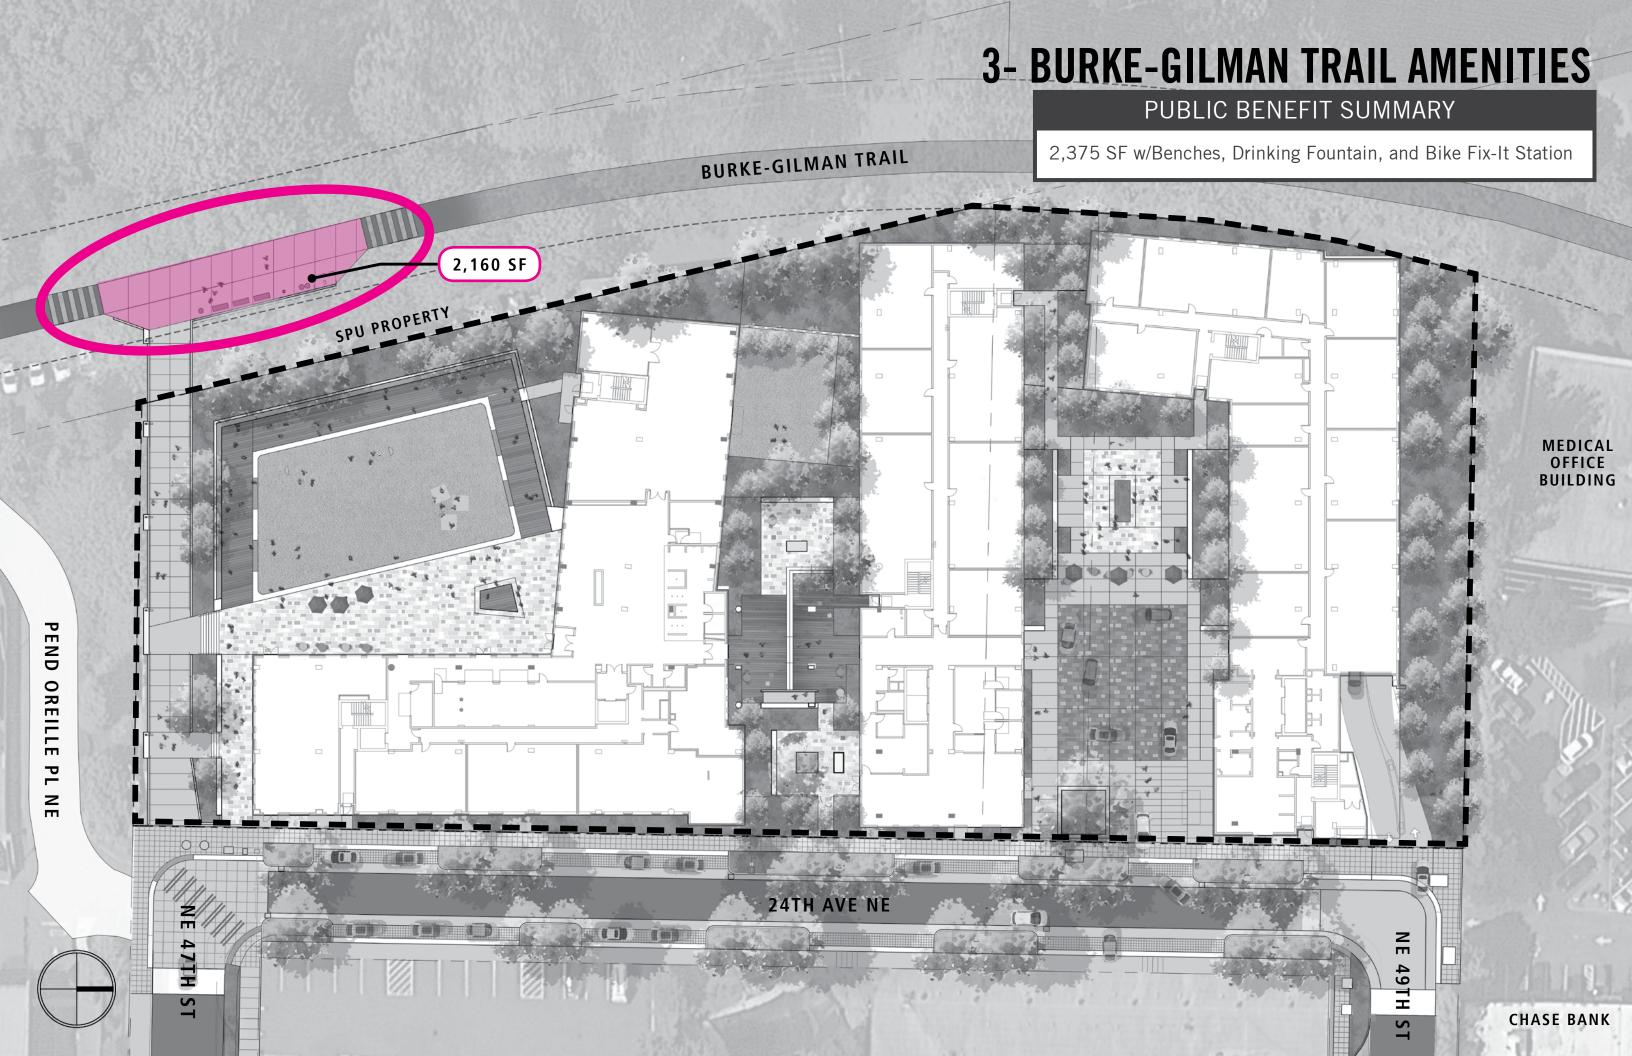

# 3- BURKE-GILMAN TRAIL AMENITIES

# **PUBLIC BENEFIT MATRIX**

| PUBLIC BENEFIT                                                              | DESCRIPTION                                                                              | PROPOSED BENEFIT  | CODE REQUIRED                             | ESTIMATED COST |
|-----------------------------------------------------------------------------|------------------------------------------------------------------------------------------|-------------------|-------------------------------------------|----------------|
| Enhanced Burke-Gilman Trail Connection (including 47th Ave ROW ehancements) | Connection for bikes and pedestrian from BGT to NE 47th St to 25th Ave NE                | 3,040 SF          | Not required                              | \$300,000      |
|                                                                             | Burke-Gilman Trail connection within property                                            | 3,040 SF          |                                           |                |
|                                                                             | Bollards                                                                                 | 1                 |                                           |                |
|                                                                             | Pedestrian scale lighting                                                                | 5 Fixtures        |                                           |                |
| Enhanced ROW Improvements (24th Ave NE and NE 47th St)                      | 24th Ave NE Curbless street per SDOT's street typology                                   | 17,525 SF         | Minimal 24th Ave NE Frontage Improvements | \$350,000      |
|                                                                             | Surfacing to SDOT standards                                                              | 17,000 SF         |                                           |                |
|                                                                             | Planting area                                                                            | 525 SF            |                                           |                |
|                                                                             | Street trees                                                                             | 7                 |                                           |                |
|                                                                             | Street Lighting                                                                          | 2                 |                                           |                |
|                                                                             | 47th Ave NE ROW enhancements (north side) for bikes/peds between NE 24th St & NE 25th St | 3,630 SF          |                                           |                |
|                                                                             | Sidewalk                                                                                 | 3,000 SF          |                                           |                |
|                                                                             | Planting area                                                                            | 630 SF            |                                           |                |
|                                                                             | Street Trees                                                                             | 5                 |                                           |                |
| 3 Burke Gilman Trail Amenities                                              | Trailside amenities located near the south connection to the BGT                         | 2,375 SF          | Not required                              | \$130,000      |
|                                                                             | Concrete surfacing at amenity and trail                                                  | 2,375 SF          |                                           |                |
|                                                                             | Benches                                                                                  | 2                 |                                           |                |
|                                                                             | Water fountain / water bottle fill station                                               | 1                 |                                           |                |
|                                                                             | Bike fix-it station                                                                      | 1                 |                                           |                |
|                                                                             | Split-rail Fencing                                                                       | 75 LF             |                                           |                |
|                                                                             | Trash/Recycling Receptacles                                                              | 2                 |                                           |                |
| 4 Landscape Restoration                                                     | Landscape restoration adjacent to the Burke Gilman Trail                                 | 12,500 SF         | Not required                              | \$15,000       |
|                                                                             | New native landscape plantings in SPR property                                           | 4,900 SF (Approx) |                                           |                |
|                                                                             | New native landscape plantings in SPU property                                           | 7,600 SF (Approx) |                                           |                |
|                                                                             | Maintenance agreement                                                                    | 1                 |                                           |                |
| 5 Wayfinding                                                                | Wayfinding signs                                                                         | 4 - 6             | Not required                              | \$18,000       |
|                                                                             | Information Kiosk                                                                        | 1                 |                                           |                |