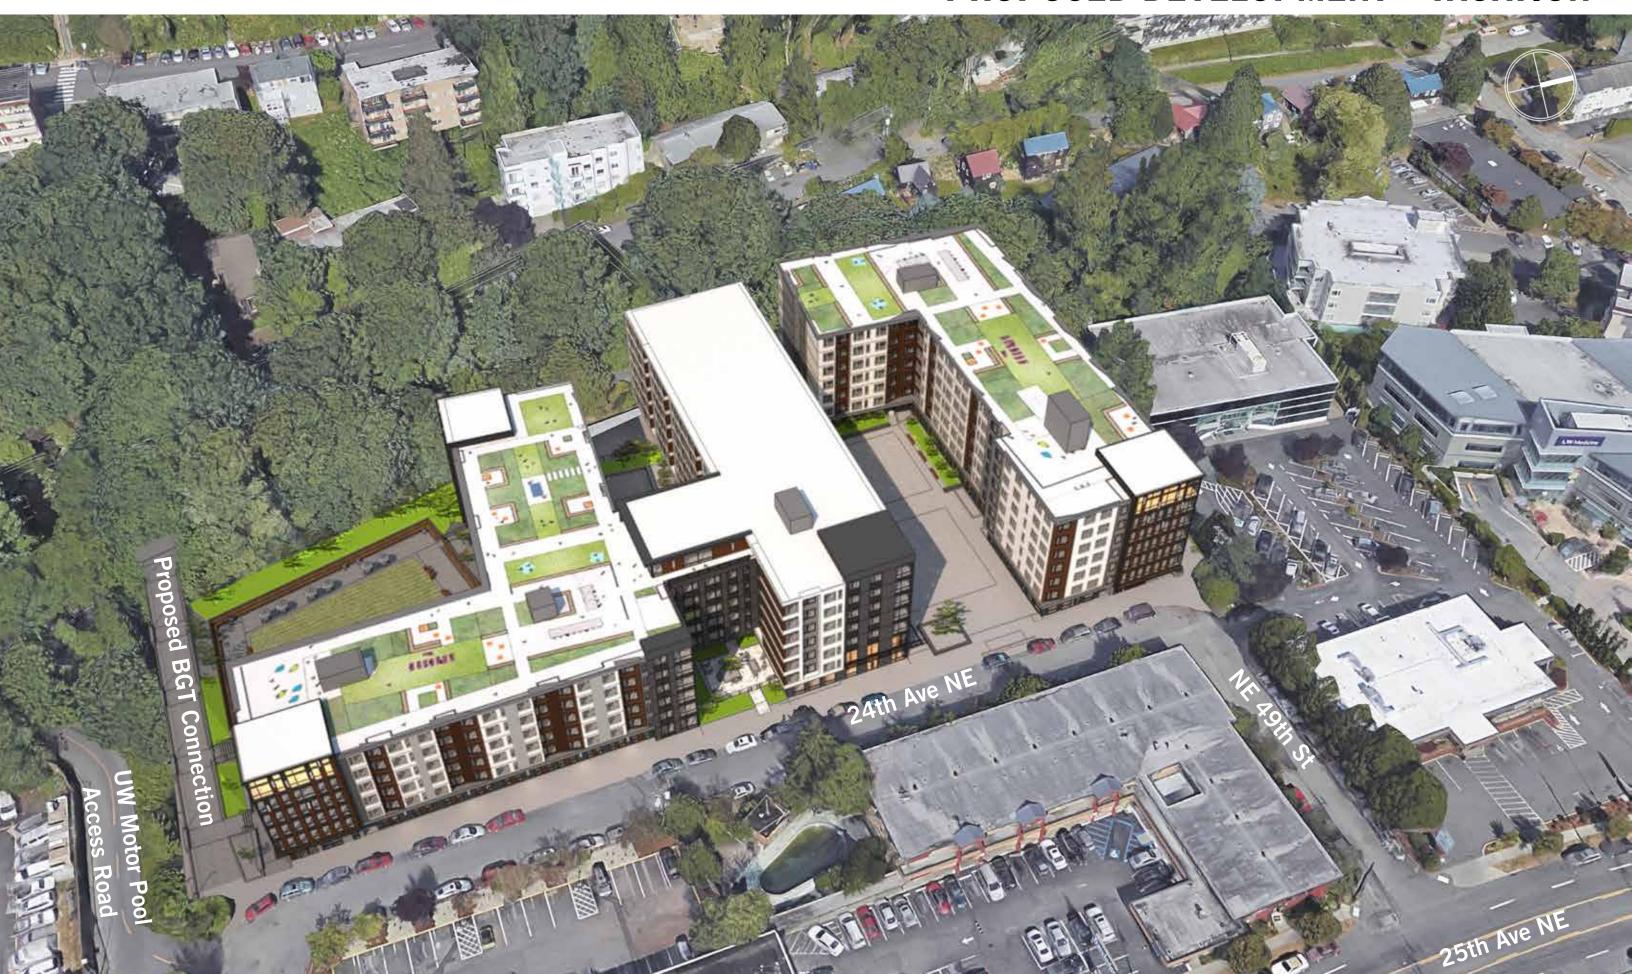

- » superior building massing options
   to that create stronger physical
   and visual connections to the
   Burke Gilman Trail and street ROW
- » enhanced pedestrian and bicycle access to the Burke Gilman Trail
- » additional pubicly accessible open space
- » improved site access, a reduction in vehicular entries and efficient parking below grade

# **SITE AERIAL - LOOKING WEST**