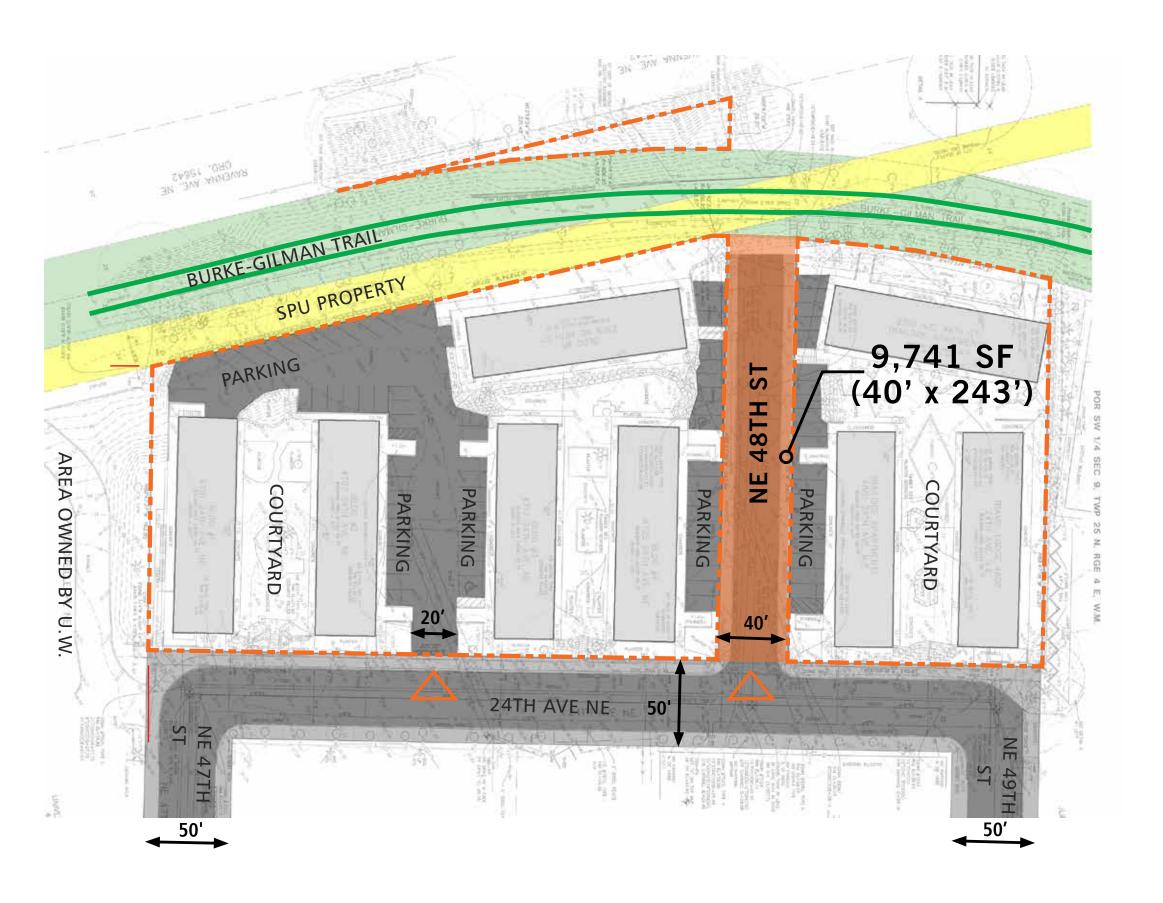

#### **REASON FOR VACATION**

NE 48th St is an existing dead end street and serves two parcels under the same ownership. An informal stair connection to the Burke Gilman Trail exists at the street end.

The street vacation will permit:

- » superior building massing options
   to that create stronger physical
   and visual connections to the
   Burke Gilman Trail and street ROW
- » enhanced pedestrian and bicycle access to the Burke Gilman Trail
- » additional pubicly accessible open space
- » improved site access, a reduction in vehicular entries and efficient parking below grade