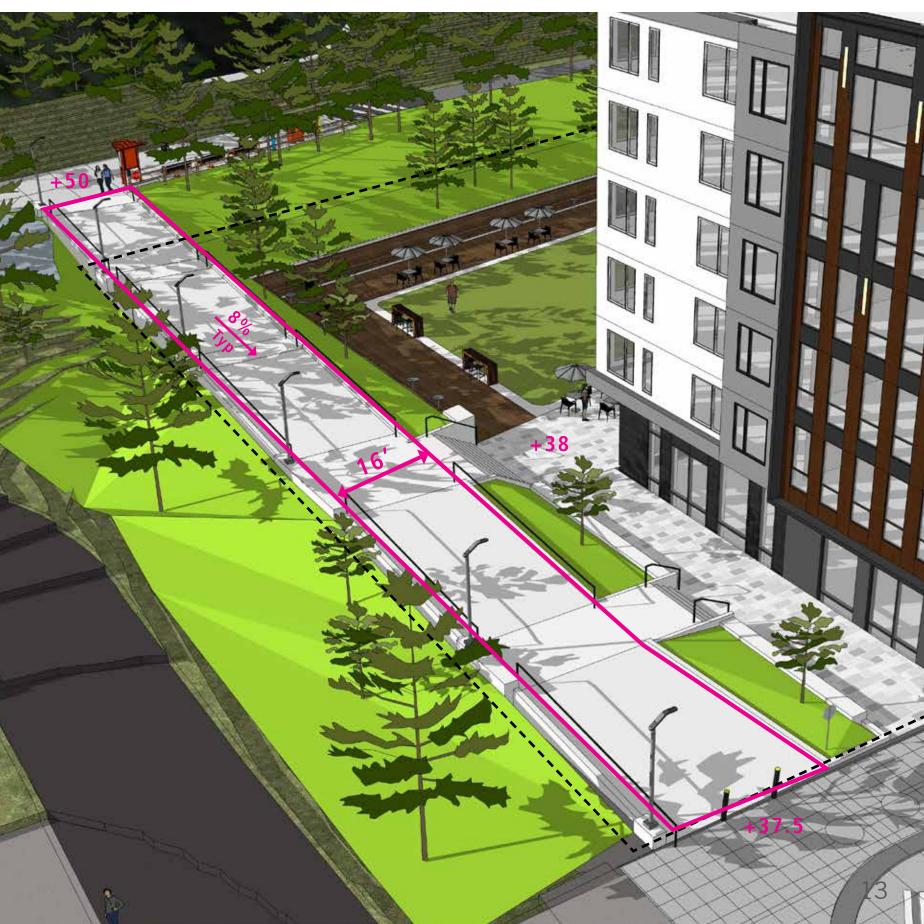

# 1- ENHANCED BURKE-GILMAN TRAIL CONNECTION

# **PUBLIC BENEFIT MATRIX**

| PUBLIC BENEFIT                                                              | DESCRIPTION                                                                              | PROPOSED BENEFIT  | CODE REQUIRED                             | ESTIMATED COST |
|-----------------------------------------------------------------------------|------------------------------------------------------------------------------------------|-------------------|-------------------------------------------|----------------|
| Enhanced Burke-Gilman Trail Connection (including 47th Ave ROW ehancements) | Connection for bikes and pedestrian from BGT to NE 47th St to 25th Ave NE                | 3,040 SF          | Not required                              | \$300,000      |
|                                                                             | Burke-Gilman Trail connection within property                                            | 3,040 SF          |                                           |                |
|                                                                             | Bollards                                                                                 | 1                 |                                           |                |
|                                                                             | Pedestrian scale lighting                                                                | 5 Fixtures        |                                           |                |
| Enhanced ROW Improvements (24th Ave NE and NE 47th St)                      | 24th Ave NE Curbless street per SDOT's street typology                                   | 17,525 SF         | Minimal 24th Ave NE Frontage Improvements | \$350,000      |
|                                                                             | Surfacing to SDOT standards                                                              | 17,000 SF         |                                           |                |
|                                                                             | Planting area                                                                            | 525 SF            |                                           |                |
|                                                                             | Street trees                                                                             | 7                 |                                           |                |
|                                                                             | Street Lighting                                                                          | 2                 |                                           |                |
|                                                                             | 47th Ave NE ROW enhancements (north side) for bikes/peds between NE 24th St & NE 25th St | 3,630 SF          |                                           |                |
|                                                                             | Sidewalk                                                                                 | 3,000 SF          |                                           |                |
|                                                                             | Planting area                                                                            | 630 SF            |                                           |                |
|                                                                             | Street Trees                                                                             | 5                 |                                           |                |
| 3 Burke Gilman Trail Amenities                                              | Trailside amenities located near the south connection to the BGT                         | 2,375 SF          | Not required                              | \$130,000      |
|                                                                             | Concrete surfacing at amenity and trail                                                  | 2,375 SF          |                                           |                |
|                                                                             | Benches                                                                                  | 2                 |                                           |                |
|                                                                             | Water fountain / water bottle fill station                                               | 1                 |                                           |                |
|                                                                             | Bike fix-it station                                                                      | 1                 |                                           |                |
|                                                                             | Split-rail Fencing                                                                       | 75 LF             |                                           |                |
|                                                                             | Trash/Recycling Receptacles                                                              | 2                 |                                           |                |
| 4 Landscape Restoration                                                     | Landscape restoration adjacent to the Burke Gilman Trail                                 | 12,500 SF         | Not required                              | \$15,000       |
|                                                                             | New native landscape plantings in SPR property                                           | 4,900 SF (Approx) |                                           |                |
|                                                                             | New native landscape plantings in SPU property                                           | 7,600 SF (Approx) |                                           |                |
|                                                                             | Maintenance agreement                                                                    | 1                 |                                           |                |
| 5 Wayfinding                                                                | Wayfinding signs                                                                         | 4 - 6             | Not required                              | \$18,000       |
|                                                                             | Information Kiosk                                                                        | 1                 |                                           |                |