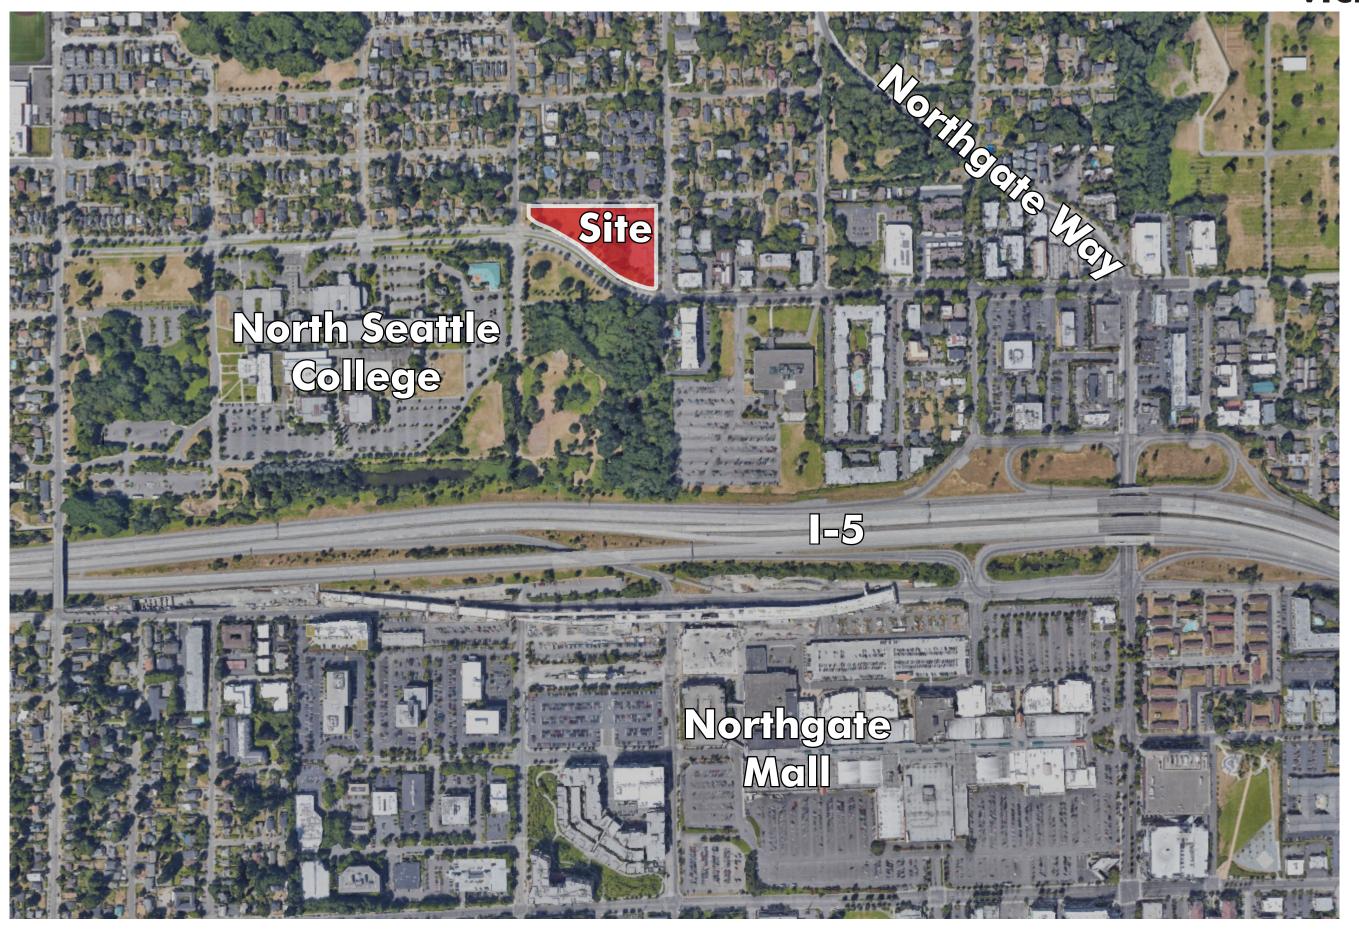

#### **VICINITY MAP**

#### **ZONING**

PROJECT ADDRESS: 10049 College Way N. Seattle WA, 98133

**Overlay: Northgate** 

Urban Center: Northgate