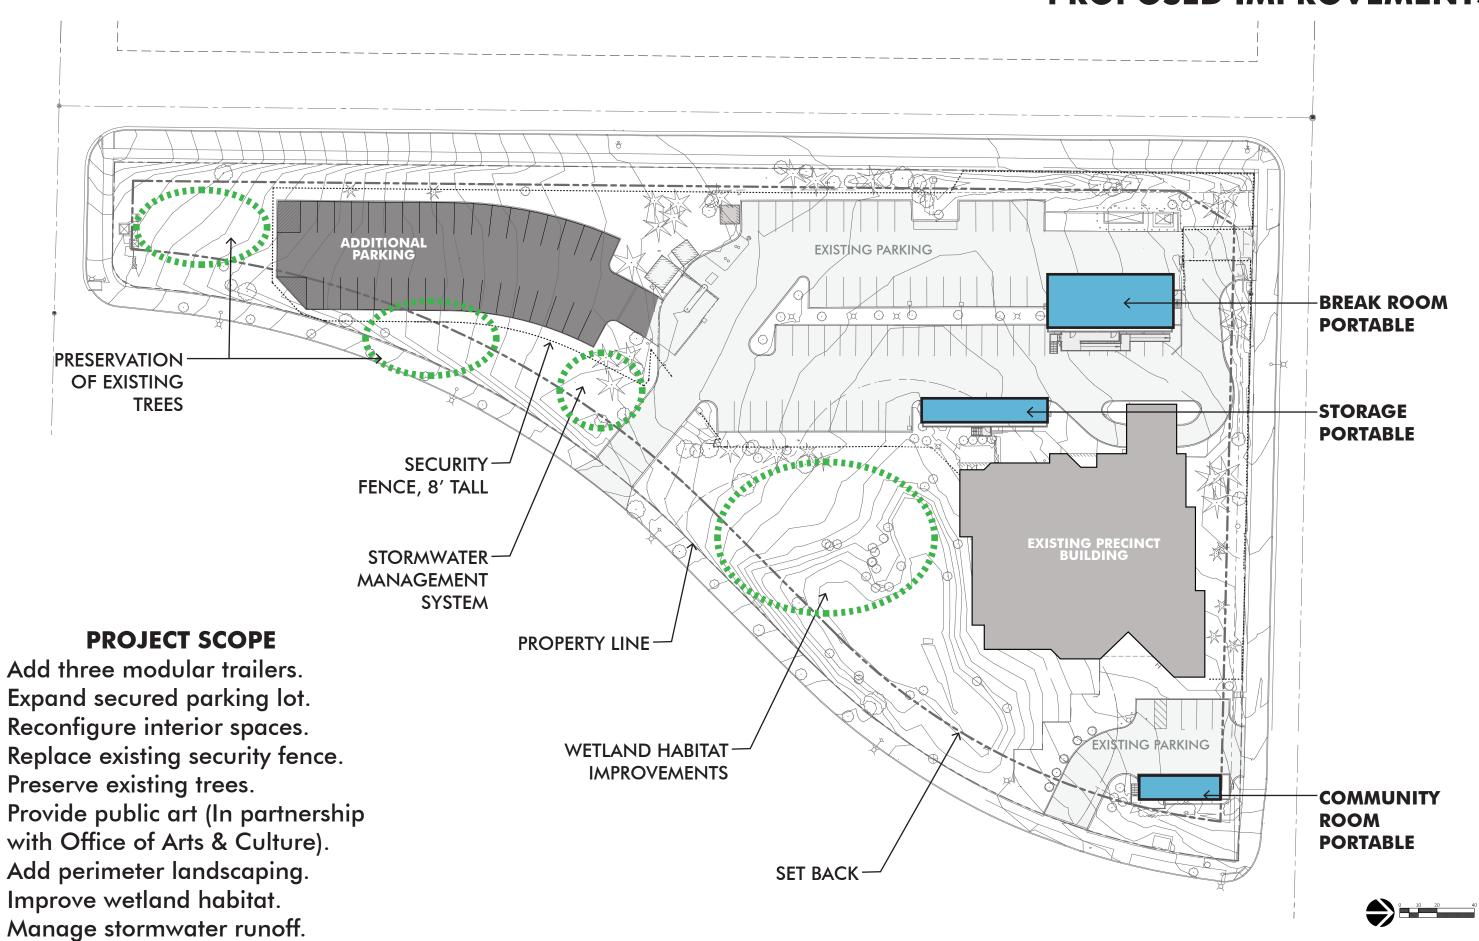

# SPD N. Precinct Improvements

To Accommodate Current and Future Police Officers

10049 College Way N. Seattle WA, 98133

#### **VICINITY MAP**





#### **ZONING**



PROJECT ADDRESS: 10049 College Way N. Seattle WA, 98133

**Overlay: Northgate** 



Urban Center: Northgate



#### PROPOSED IMPROVEMENTS



#### **PARKING**



#### PROPOSED LANDSCAPE

#### Wallingford Avenue N



#### **COMMUNITY ROOM LOCATION EXISTING CONDITIONS**



# PROPOSED COMMUNITY ROOM



#### **BREAK ROOM LOCATION EXISTING CONDITIONS**



# PROPOSED BREAK ROOM AND SECURITY FENCE



# PARKING EXISTING CONDITIONS



# PROPOSED PARKING



#### REQUESTED MODIFICATION TO DEVELOPMENT STANDARDS