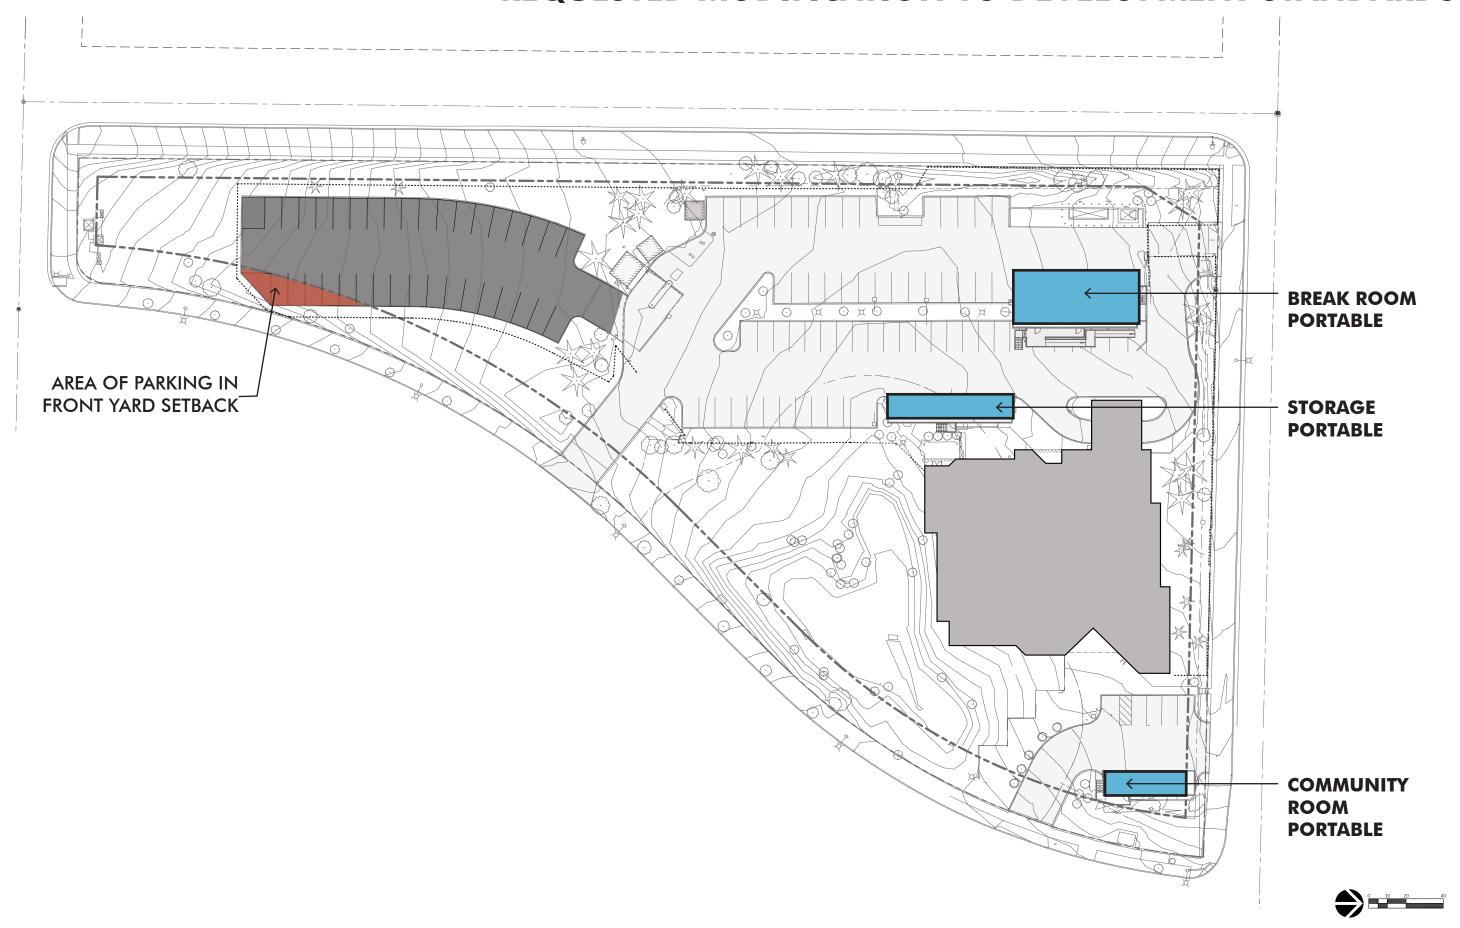

# SPD N. Precinct Improvements

To Accommodate Current and Future Police Officers

10049 College Way N. Seattle WA, 98133

#### **VICINITY MAP**





#### **ZONING**



PROJECT ADDRESS: 10049 College Way N. Seattle WA, 98133

**Overlay: Northgate** 



Urban Center: Northgate



#### PROPOSED IMPROVEMENTS



#### **PARKING**



#### PROPOSED LANDSCAPE

#### Wallingford Avenue N



#### **COMMUNITY ROOM LOCATION EXISTING CONDITIONS**



# PROPOSED COMMUNITY ROOM



#### **BREAK ROOM LOCATION EXISTING CONDITIONS**



# PROPOSED BREAK ROOM AND SECURITY FENCE



# PARKING EXISTING CONDITIONS



# PROPOSED PARKING



#### REQUESTED MODIFICATION TO DEVELOPMENT STANDARDS