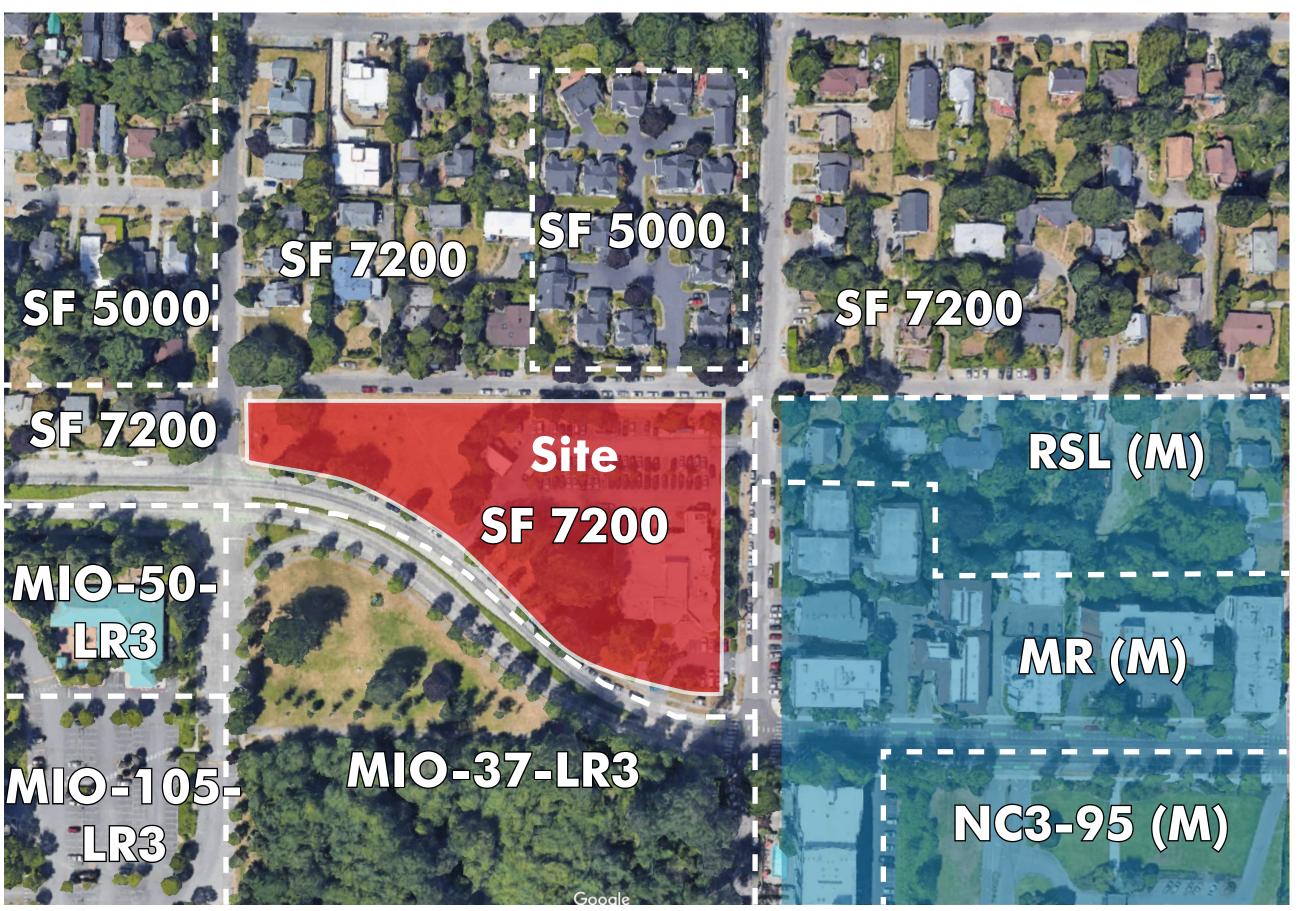

#### **ZONING**

PROJECT ADDRESS: 10049 College Way N. Seattle WA, 98133

**Overlay: Northgate** 

Urban Center: Northgate