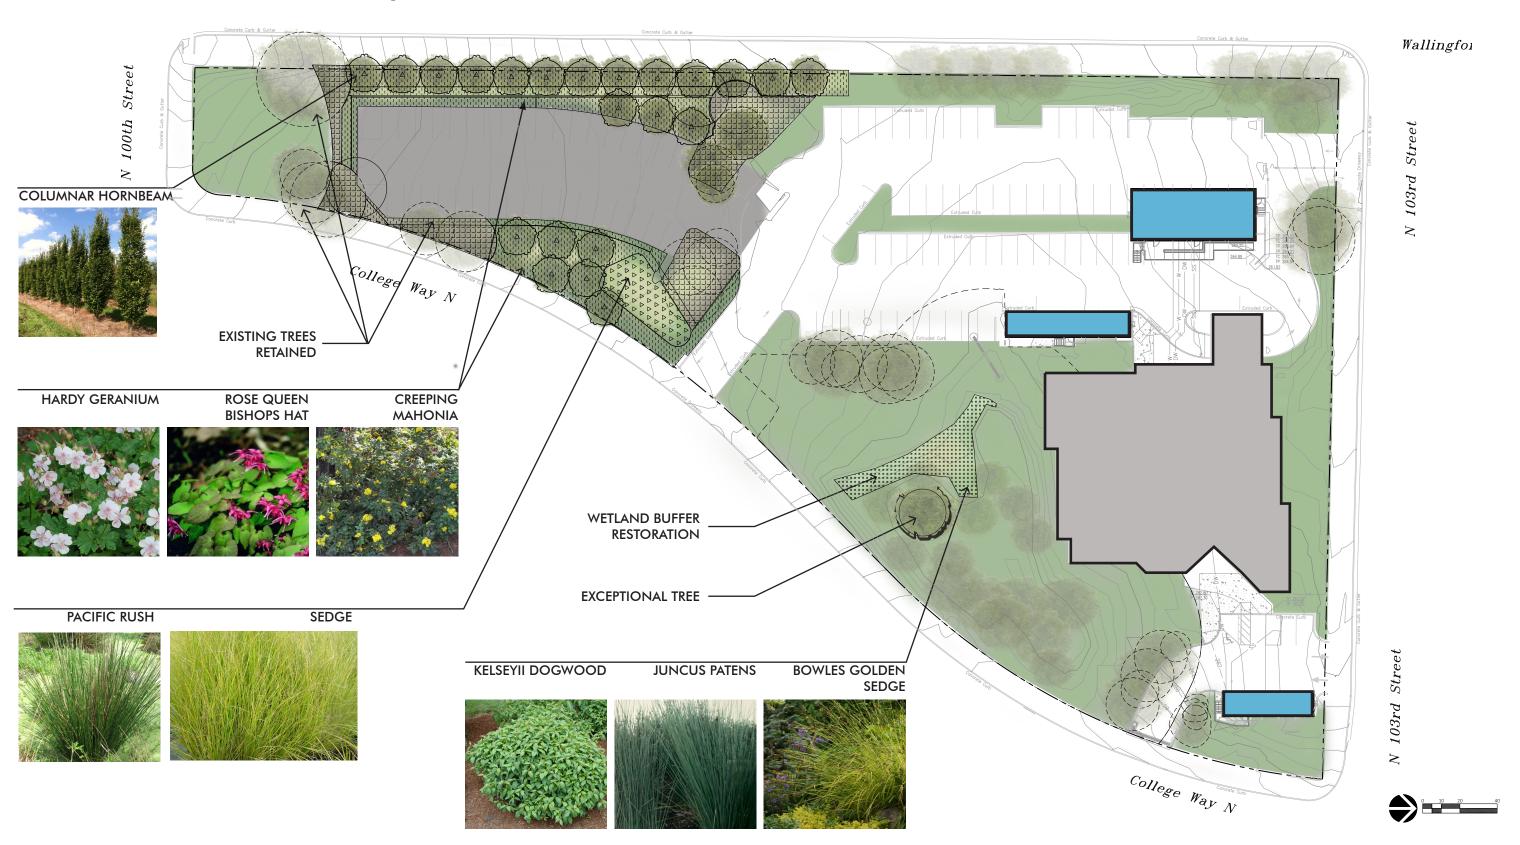

# SPD N. Precinct Improvements

To Accommodate Current and Future Police Officers

10049 College Way N. Seattle WA, 98133

#### **VICINITY MAP**





#### **ZONING**



PROJECT ADDRESS: 10049 College Way N. Seattle WA, 98133

**Overlay: Northgate** 



Urban Center: Northgate



#### PROPOSED IMPROVEMENTS



#### **PARKING**



#### PROPOSED LANDSCAPE

#### Wallingford Avenue N



#### **COMMUNITY ROOM LOCATION EXISTING CONDITIONS**



# PROPOSED COMMUNITY ROOM



#### **BREAK ROOM LOCATION EXISTING CONDITIONS**



# PROPOSED BREAK ROOM AND SECURITY FENCE



# PARKING EXISTING CONDITIONS



# PROPOSED PARKING



#### REQUESTED MODIFICATION TO DEVELOPMENT STANDARDS