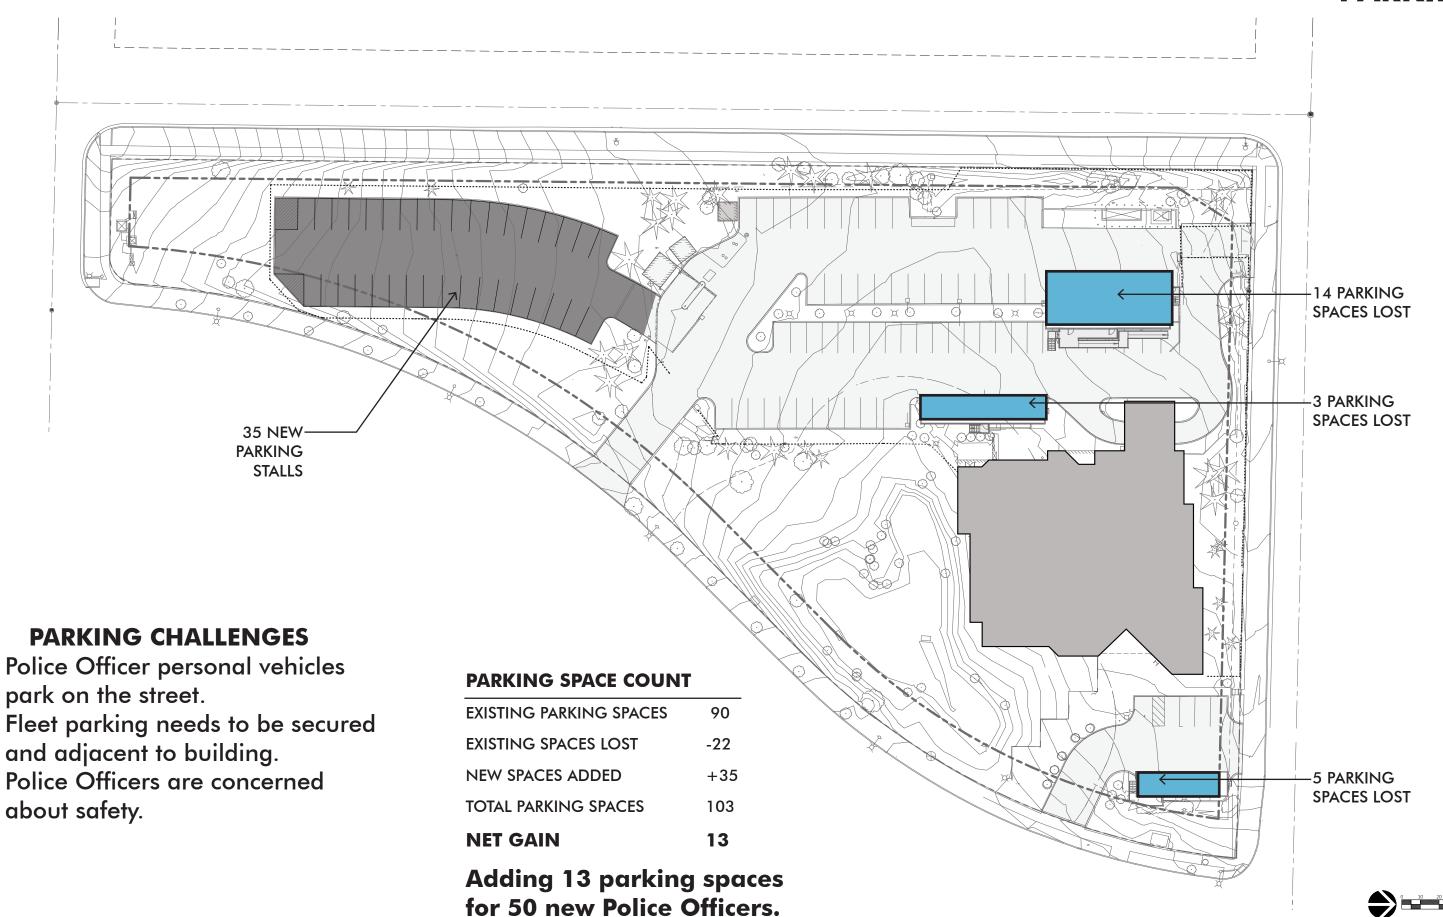

# SPD N. Precinct Improvements

To Accommodate Current and Future Police Officers

10049 College Way N. Seattle WA, 98133

#### **VICINITY MAP**





#### **ZONING**



PROJECT ADDRESS: 10049 College Way N. Seattle WA, 98133

**Overlay: Northgate** 



Urban Center: Northgate



#### PROPOSED IMPROVEMENTS



#### **PARKING**



#### PROPOSED LANDSCAPE

#### Wallingford Avenue N



#### **COMMUNITY ROOM LOCATION EXISTING CONDITIONS**



# PROPOSED COMMUNITY ROOM



#### **BREAK ROOM LOCATION EXISTING CONDITIONS**



# PROPOSED BREAK ROOM AND SECURITY FENCE



# PARKING EXISTING CONDITIONS



# PROPOSED PARKING



#### REQUESTED MODIFICATION TO DEVELOPMENT STANDARDS