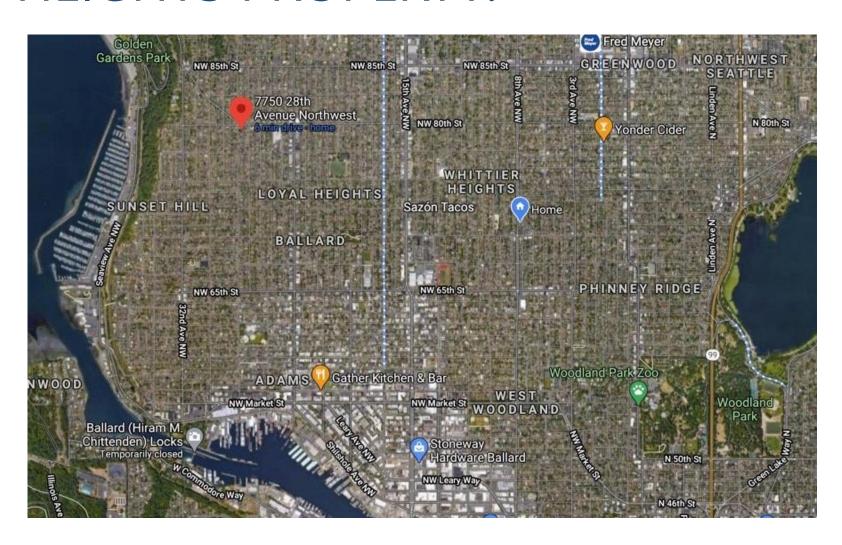

### LOYAL HEIGHTS PROPERTY:

Address - 7750 28thAve NW

28th Ave NW, south of NW 80th St