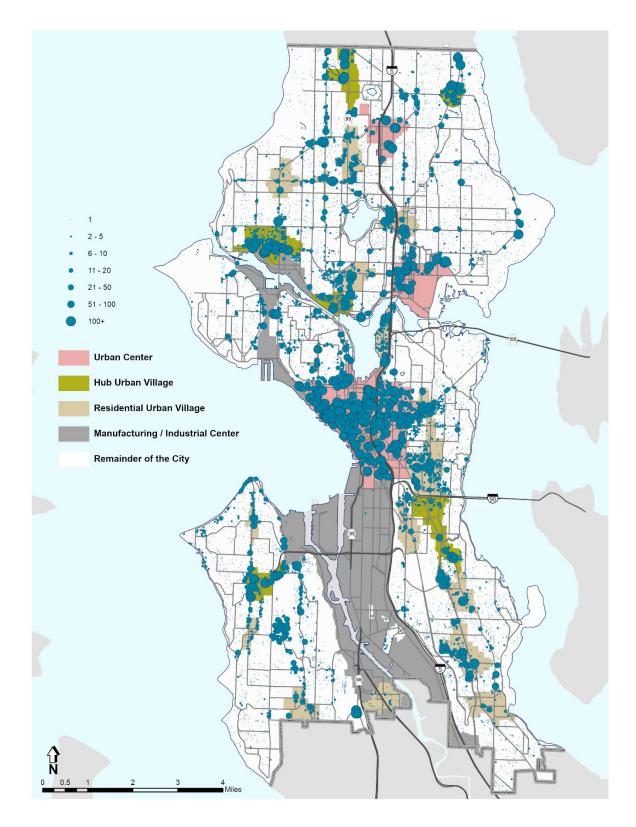

Map D: Growth Strategy Figure 4 After Change

Map F: Map on page 12 - Housing Units Built 1995-2014 After Change

Map G: Map on page 407 - West Seattle Junction Hub Urban Village Before Change

Map H: Map on page 407 - West Seattle Junction Hub Urban Village After Change