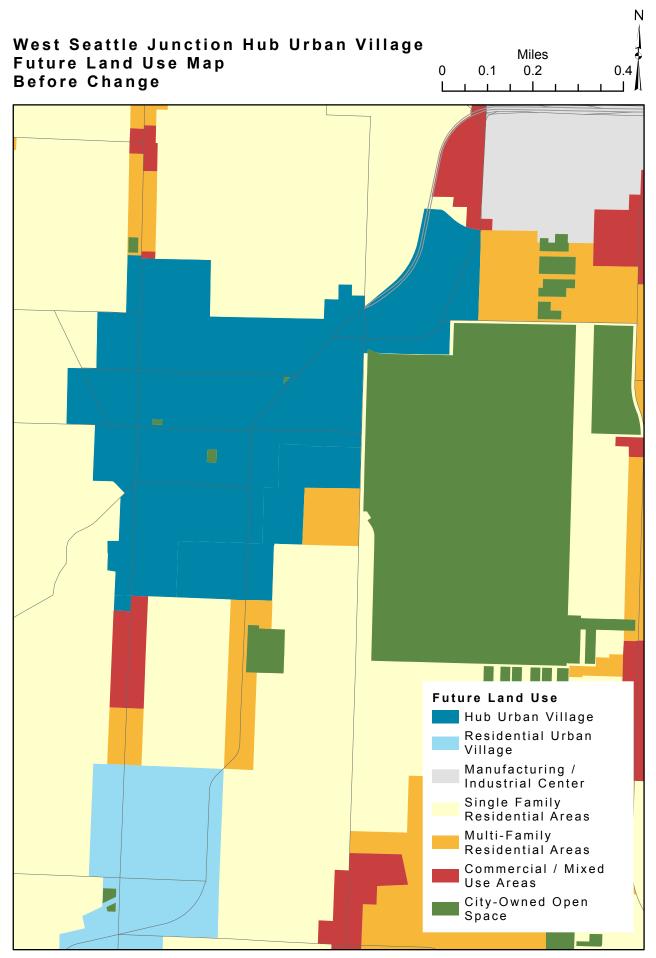

Att. 1 – West Seattle Future Land Use Map Amendment V2  $% \left( {{{\rm{V}}_{\rm{F}}}} \right)$ 

Map A: Future Land Use Map Before Change

Att. 1 – West Seattle Future Land Use Map Amendment V2  $% \left( {{{\rm{V}}_{\rm{F}}}} \right)$ 