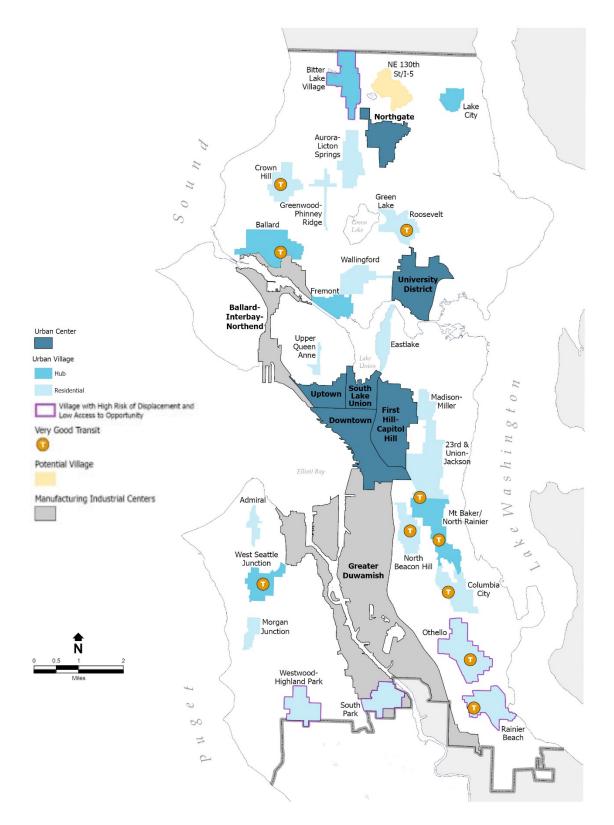

Map B: Future Land Use Map After Change

Att. 1 – West Seattle Future Land Use Map Amendment V2  $% \mathcal{O}(\mathcal{O})$ 

Map C: Growth Strategy Figure 4 Before Change

Att. 1 – West Seattle Future Land Use Map Amendment V2

Map D: Growth Strategy Figure 4 After Change

Map F: Map on page 12 - Housing Units Built 1995-2014 After Change

Map G: Map on page 407 - West Seattle Junction Hub Urban Village Before Change

Map H: Map on page 407 - West Seattle Junction Hub Urban Village After Change