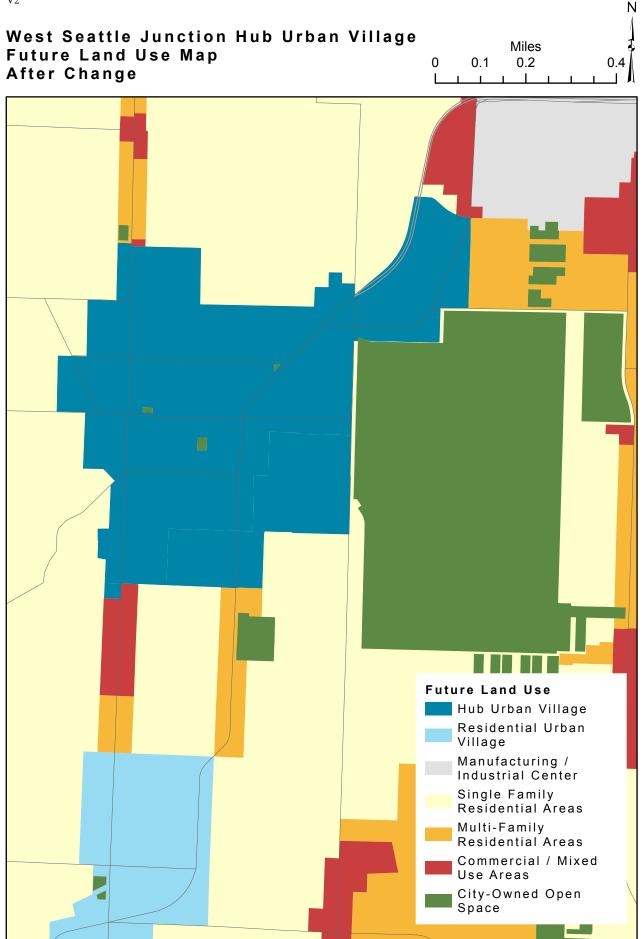

Map D: Growth Strategy Figure 4 After Change

Map F: Map on page 12 - Housing Units Built 1995-2014 After Change

Map G: Map on page 407 - West Seattle Junction Hub Urban Village Before Change

Map H: Map on page 407 - West Seattle Junction Hub Urban Village After Change