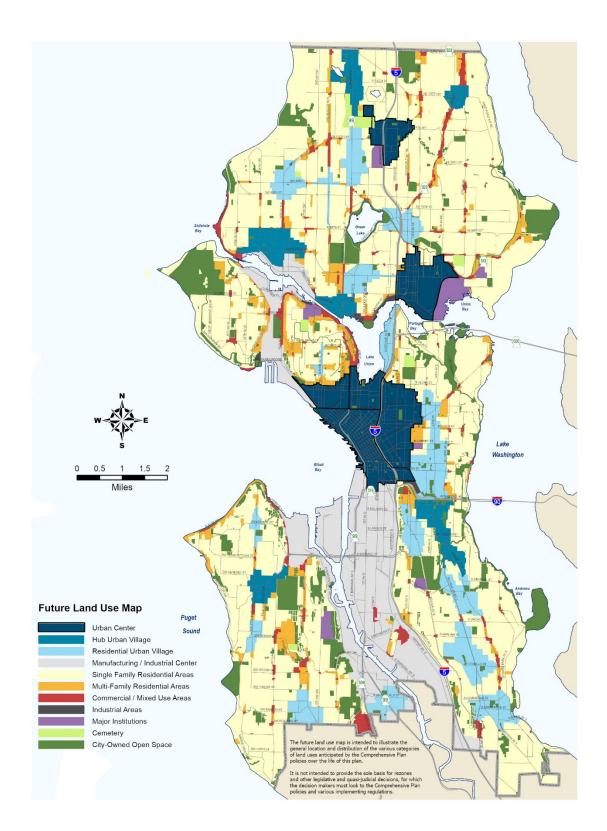

Map B: Future Land Use Map After Change

Att. 1 – West Seattle Future Land Use Map Amendment V2  $% \mathcal{O}(\mathcal{O})$ 

Map C: Growth Strategy Figure 4 Before Change

Att. 1 – West Seattle Future Land Use Map Amendment V2