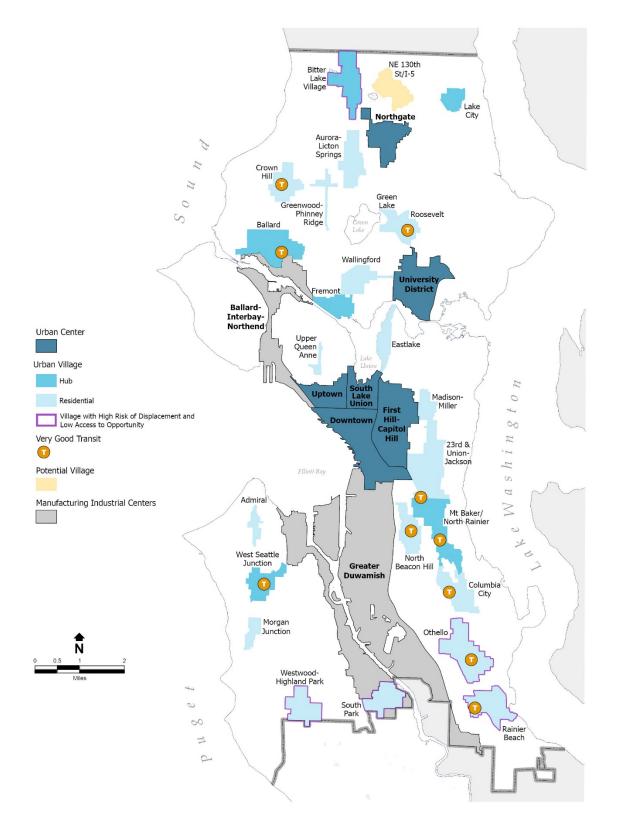

Map B: Future Land Use Map After Change

Att. 1 – West Seattle Future Land Use Map Amendment V2  $% \mathcal{O}(\mathcal{O})$ 

Map C: Growth Strategy Figure 4 Before Change

Att. 1 – West Seattle Future Land Use Map Amendment V2