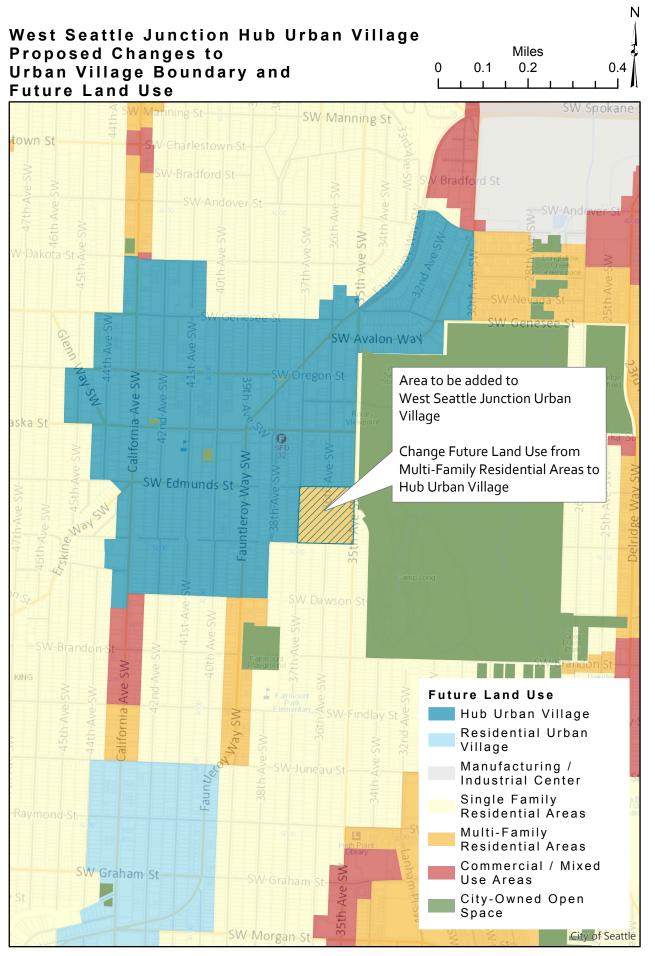

Map B: Future Land Use Map After Change

Att. 1 – West Seattle Future Land Use Map Amendment V2  $% \mathcal{O}(\mathcal{O})$ 

Map C: Growth Strategy Figure 4 Before Change

Att. 1 – West Seattle Future Land Use Map Amendment V2