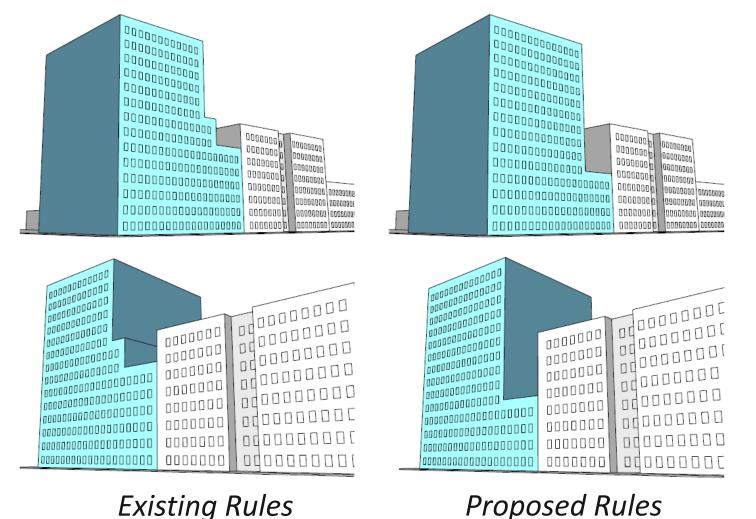

### Proposed Change

Allow housing development on small lots to be a slightly different shape:

- Reduce number of required upper-level setbacks to allow a more rectangular shape
- Allow upper floors to be larger while requiring lower floors to be smaller

Would **not** increase the size (floor area or height) of new buildings

Existing Rules

**Proposed Rules** 

# **Example: Single Lot without a Green Street**

Existing Rules

**Proposed Rules** 

#### **Example: Double Lot with a Green Street**

**Existing Rules** 

**Proposed Rules** 

# **Example: Double Lot without a Green Street**