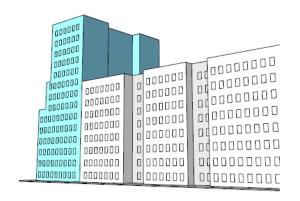

#### In addition:

- Sites must be less than 14,500 square feet (equal to two platted lots)
- At least 75% of building must be residential

**DMR zoning in Belltown** 