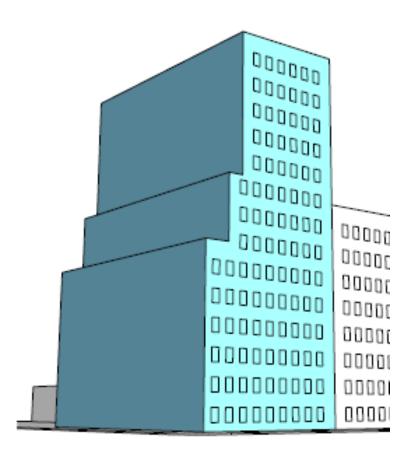

### Proposed Change

Allow housing development on small lots to be a slightly different shape:

- Reduce number of required upper-level setbacks to allow a more rectangular shape
- Allow upper floors to be larger while requiring lower floors to be smaller

Would **not** increase the size (floor area or height) of new buildings

Existing Rules

**Proposed Rules** 

# **Example: Single Lot without a Green Street**

Existing Rules

**Proposed Rules** 