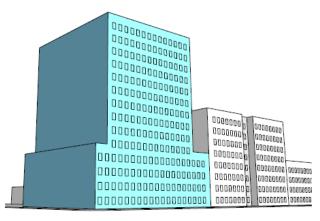

Would **not** increase the size (floor area or height) of new buildings

Existing Rules

**Proposed Rules** 

# **Example: Double Lot without a Green Street**