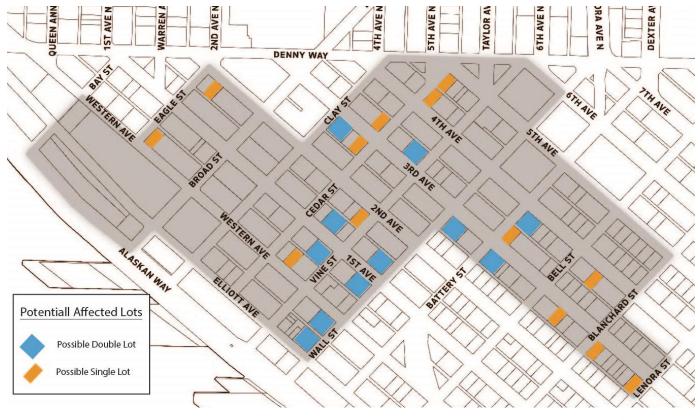

#### In addition:

- Sites must be less than 14,500 square feet (equal to two platted lots)
- At least 75% of building must be residential

**DMR zoning in Belltown** 

#### Location

Changes would only apply in DMR zones in Belltown with height limits of 145 ft

## The Challenge

It is challenging to build on small lots in the Downtown Mixed Residential (DMR) zones of North Belltown because:

- Building to the local height limit of 145 feet requires steel and concrete construction which is expensive.
- Existing development regulations require complex building shapes that make development impractical on small lots.