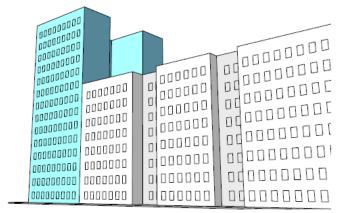

nd 160 feet and on small lots.

However, they require building shapes that allow stacking of units.







#### Location

Changes would only apply in DMR zones in Belltown with height limits of 145 ft

#### In addition:

- Sites must be less than 14,500 square feet (equal to two platted lots)
- At least 75% of building must be residential



**DMR zoning in Belltown** 

### Proposed Change

Allow housing development on small lots to be a slightly different shape:

- Reduce number of required upper-level setbacks to allow a more rectangular shape
- Allow upper floors to be larger while requiring lower floors to be smaller

Would **not** increase the size (floor area or height) of new buildings







Existing Rules



**Proposed Rules** 

# **Example: Single Lot without a Green Street**





Existing Rules



**Proposed Rules** 

#### Thank you.

Materials, including additional modeling examples, are available at OPCD's Belltown Small Lot website.

#### **Example: Double Lot with a Green Street**









**Existing Rules** 

**Proposed Rules** 

# **Example: Double Lot without a Green Street**