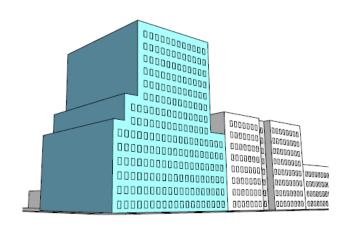

Would **not** increase the size (floor area or height) of new buildings

Existing Rules

**Proposed Rules** 

#### **Example: Double Lot with a Green Street**

**Existing Rules** 

**Proposed Rules** 