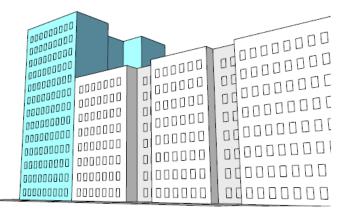

Would **not** increase the size (floor area or height) of new buildings

Existing Rules

**Proposed Rules** 

# **Example: Single Lot without a Green Street**

Existing Rules

**Proposed Rules** 