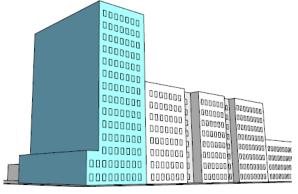

### Proposed Change

Allow housing development on small lots to be a slightly different shape:

- Reduce number of required upper-level setbacks to allow a more rectangular shape
- Allow upper floors to be larger while requiring lower floors to be smaller

Would **not** increase the size (floor area or height) of new buildings

Existing Rules

**Proposed Rules** 

# **Example: Double Lot without a Green Street**