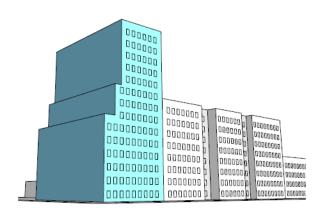

### Proposed Change

Allow housing development on small lots to be a slightly different shape:

- Reduce number of required upper-level setbacks to allow a more rectangular shape
- Allow upper floors to be larger while requiring lower floors to be smaller

Would **not** increase the size (floor area or height) of new buildings

Existing Rules

**Proposed Rules** 

# **Example: Single Lot without a Green Street**

Existing Rules

**Proposed Rules** 