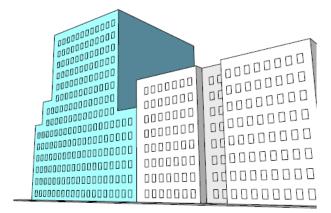

Would **not** increase the size (floor area or height) of new buildings

Existing Rules

**Proposed Rules** 

# **Example: Double Lot without a Green Street**