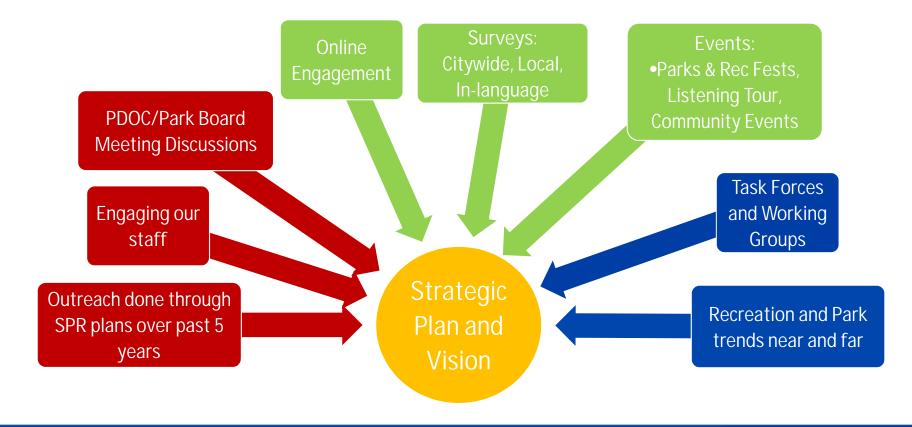

# THIS PLAN IS BUILT FROM...

March 3, 2020

22

## STRATEGIC PLAN ENGAGEMENT SUMMARY

Surveys offered in 12 languages, and social media posts translated into 7 languages

1 PDOC subcommittee

30+ engagement meetings and tabling at 20+ community events

2 years of planning

12 conversations with PDOC and Park Board

Over 10,000 people engaged

Over 25 meetings with SPR staff at all levels

7 other City

departments

engaged

(and Seattle

Public Schools)