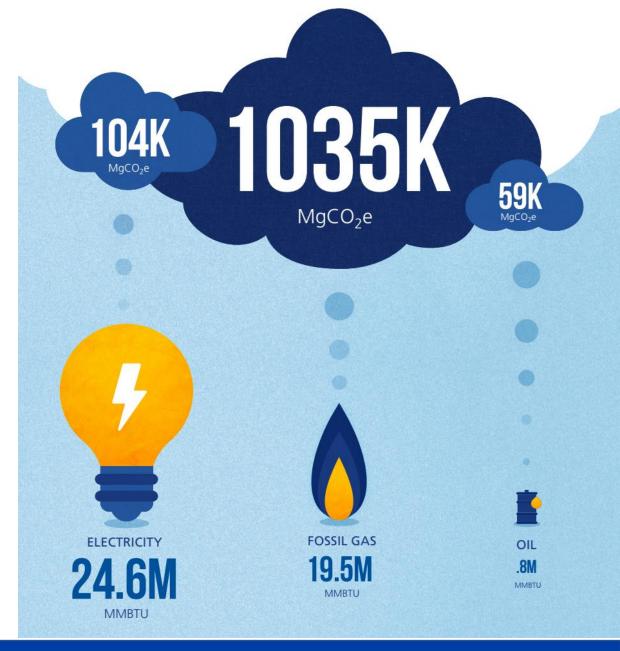

# Buildings

1.4% Emissions Increase from 2008- 2018 1,035,416 metric tonnes of CO2e in 2018

2008 2012 2014 2016 **2018** 

# 2016 to 2018: Key Insights

- Overall emissions went up by 1.1%.
- Buildings emissions rose by over 8%, primarily due to an increase in fossil gas use.
  - Fossil gas accounts for 86% of buildings emissions (94% after SCL carbon offsets) and only 43% of building energy use.
- Transportation emissions reduced by 2.4% due to slightly more efficient vehicles and less vehicle miles travelled.
- Waste emissions dropped by almost 10% due to more composting and recycling efforts.