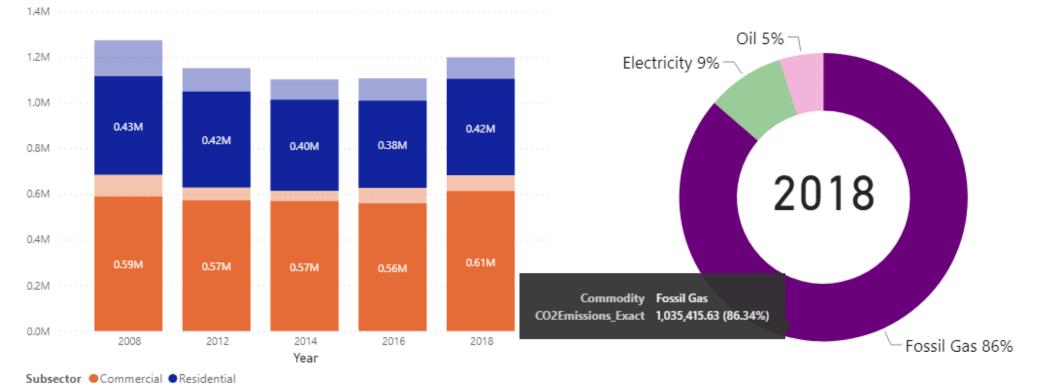

# Buildings

1.4% Emissions Increase from 2008- 2018 1,035,416 metric tonnes of CO2e in 2018

2008 2012 2014 2016 **2018** 

# 2016 to 2018: Key Insights

- Overall emissions went up by 1.1%.
- Buildings emissions rose by over 8%, primarily due to an increase in fossil gas use.
  - Fossil gas accounts for 86% of buildings emissions (94% after SCL carbon offsets) and only 43% of building energy use.
- Transportation emissions reduced by 2.4% due to slightly more efficient vehicles and less vehicle miles travelled.
- Waste emissions dropped by almost 10% due to more composting and recycling efforts.