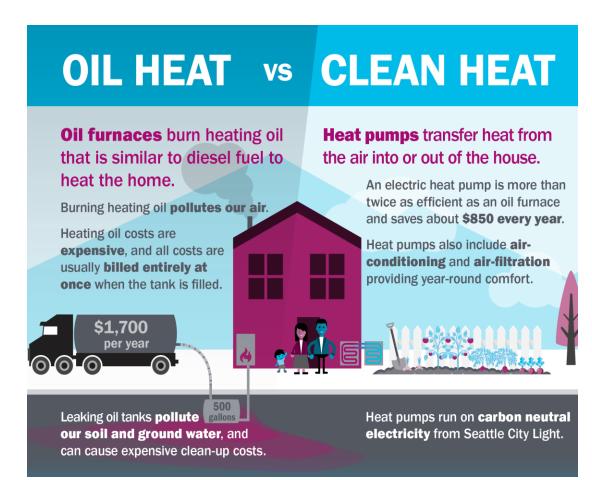

## **Clean Heat Program**

Phase out residential oil heat by 2028. Oil tax to fund conversions for low-income households and <u>Rebates</u> available for market rate homes to switch to energy-efficient heat pumps.