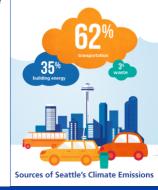

# Total Annual Emissions by Sector

Core

Expanded

The majority of Seattle's emissions come from the transportation sector. The remaining emissions come from fossil gas use in buildings, processes in industry, and landfilling of organic waste.