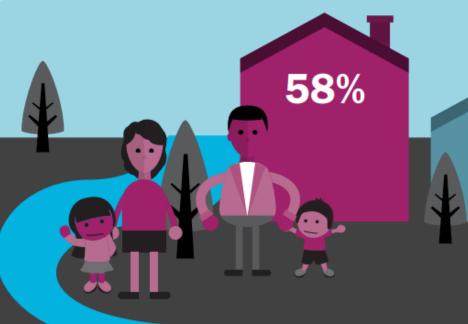

# **Emissions Reduction Targets**

- Climate planning process
  - Climate Action Plan (2013, Council Resolution)
  - Climate Action Strategy (2018, Mayor's Office)
- **58**% reduction by 2030
  - 82% reduction in passenger vehicle emissions
  - 39% reduction in commercial & residential building emissions
- Net carbon neutral by 2050

## **Lower Duwamish Waterway**

**58%** of the population that lives within one mile of the Superfund boundary are **people of color.** 

(U.S. Census Bureau and EPA)

The Environmental Protection Agency's Superfund program is responsible for cleaning up some of the nation's most contaminated land.