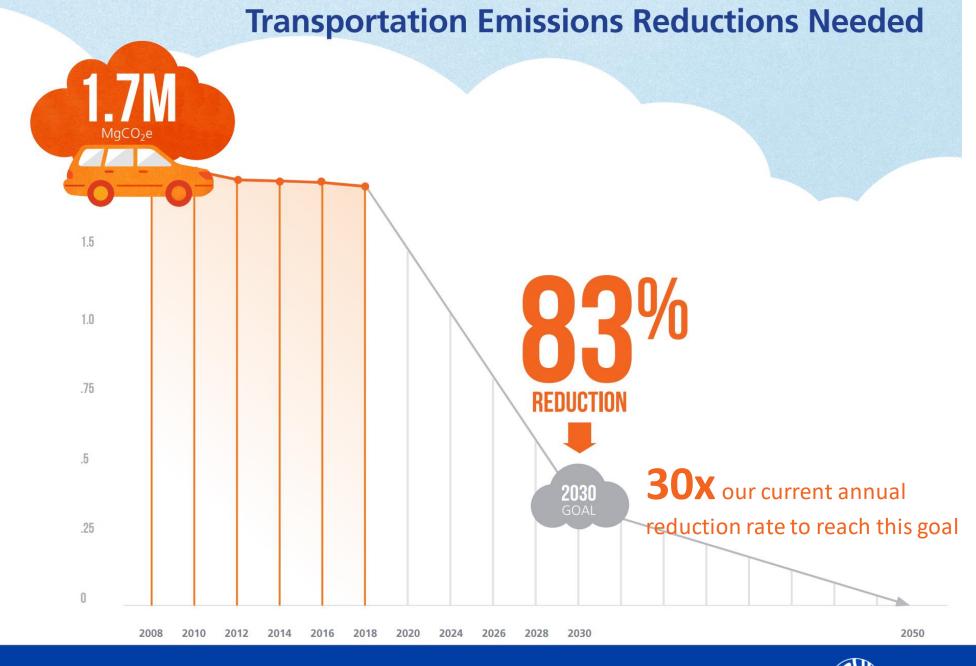

# 2016 to 2018: Key Insights

- Overall emissions went up by 1.1%.
- Buildings emissions rose by over 8%, primarily due to an increase in fossil gas use.
  - Fossil gas accounts for 86% of buildings emissions (94% after SCL carbon offsets) and only 43% of building energy use.
- Transportation emissions reduced by 2.4% due to slightly more efficient vehicles and less vehicle miles travelled.
- Waste emissions dropped by almost 10% due to more composting and recycling efforts.

# **Emissions Reduction Targets**

- Climate planning process
  - Climate Action Plan (2013, Council Resolution)
  - Climate Action Strategy (2018, Mayor's Office)
- **58**% reduction by 2030
  - 82% reduction in passenger vehicle emissions
  - 39% reduction in commercial & residential building emissions
- Net carbon neutral by 2050