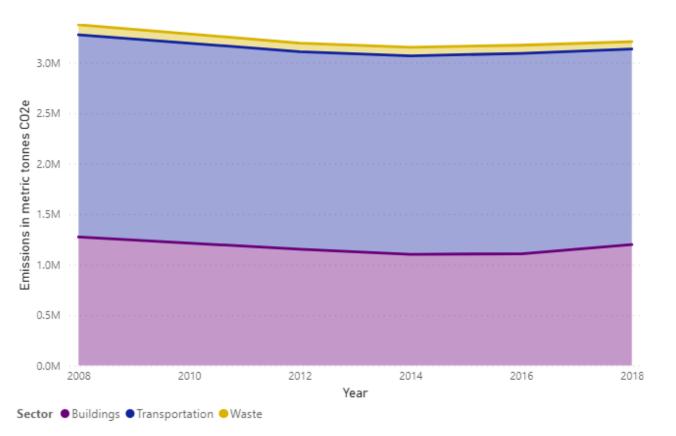

Between 2008 and 2018, Seattle's emissions for the selected sectors and scope decreased 4.9%, from 3.38 million to 3.21 million mtCO2e.

| Select all | Buildings |      | Transportation | Waste |                   |
|------------|-----------|------|----------------|-------|-------------------|
| 2008       | 2012      | 2014 | 2016           | 2018  | $\hookrightarrow$ |

# Total Annual Emissions by Sector

Core

Expanded

The majority of Seattle's emissions come from the transportation sector. The remaining emissions come from fossil gas use in buildings, processes in industry, and landfilling of organic waste.

3,105,177 metric tonnes of CO2e in 2018

2008 2012 2014 2016 **2018** 

# 2016 to 2018: Key Insights

- Overall emissions went up by 1.1%.
- Buildings emissions rose by over 8%, primarily due to an increase in fossil gas use.
  - Fossil gas accounts for 86% of buildings emissions (94% after SCL carbon offsets) and only 43% of building energy use.
- Transportation emissions reduced by 2.4% due to slightly more efficient vehicles and less vehicle miles travelled.
- Waste emissions dropped by almost 10% due to more composting and recycling efforts.