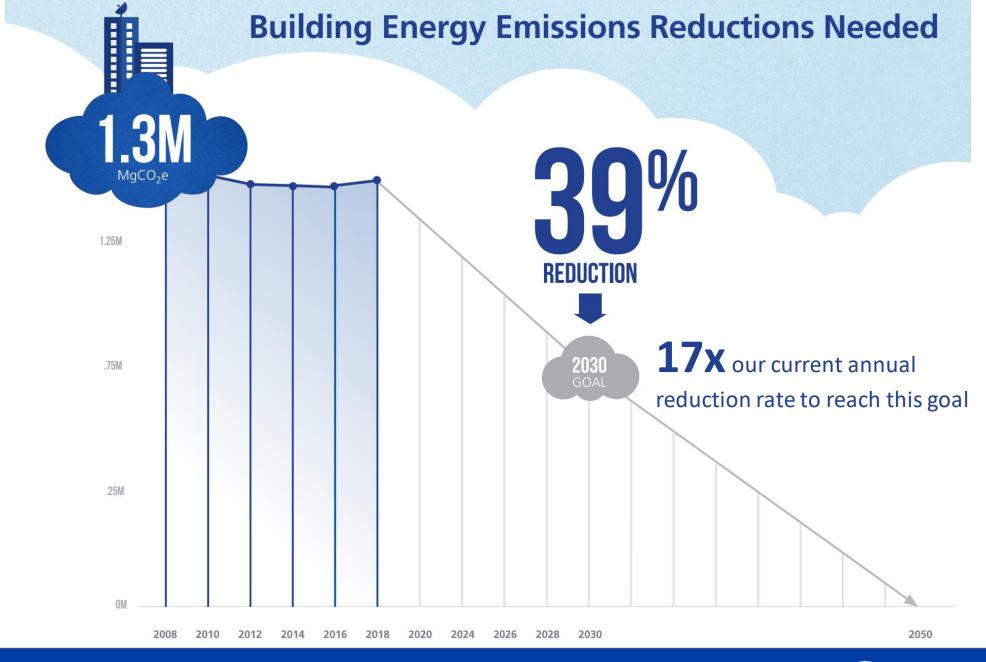

# **Emissions Reduction Targets**

- Climate planning process
  - Climate Action Plan (2013, Council Resolution)
  - Climate Action Strategy (2018, Mayor's Office)
- **58**% reduction by 2030
  - 82% reduction in passenger vehicle emissions
  - 39% reduction in commercial & residential building emissions
- Net carbon neutral by 2050