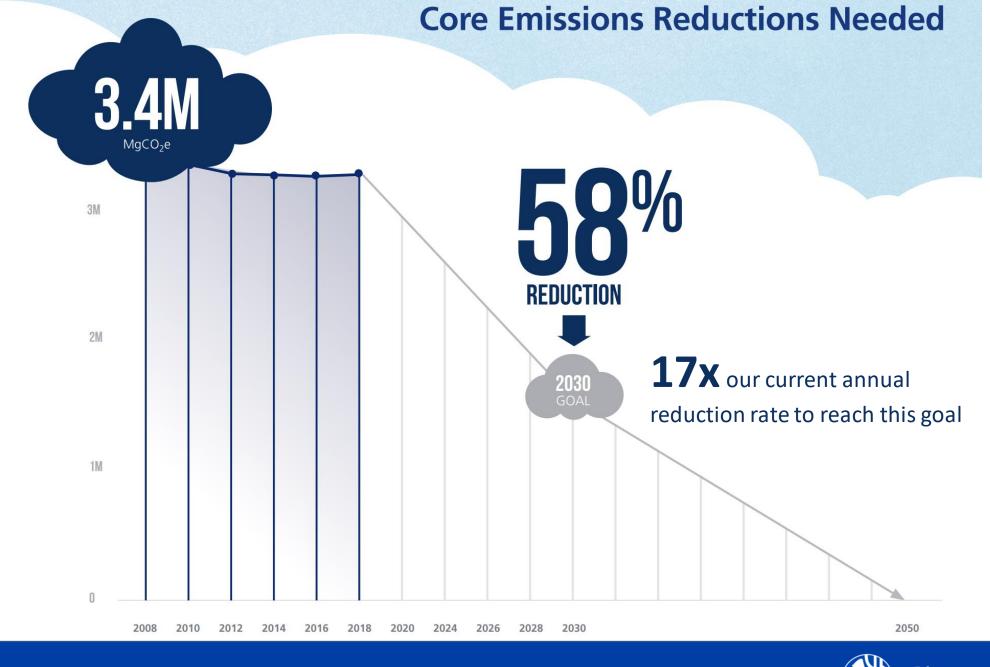

# **Emissions Reduction Targets**

- Climate planning process
  - Climate Action Plan (2013, Council Resolution)
  - Climate Action Strategy (2018, Mayor's Office)
- **58**% reduction by 2030
  - 82% reduction in passenger vehicle emissions
  - 39% reduction in commercial & residential building emissions
- Net carbon neutral by 2050