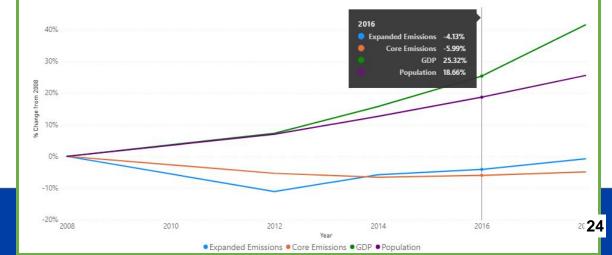

#### Annual Population, GDP, and Emissions Trends

Emissions reductions were achieved in the last decade even though Seattle's population increased during the same time period. Expanded emissions are slowly rising above 2008 baseline levels.

# Annual Population, GDP, and Emissions Trends

Emissions reductions were achieved in the last decade even though Seattle's population increased during the same time period. Expanded emissions are slowly rising above 2008 baseline levels.