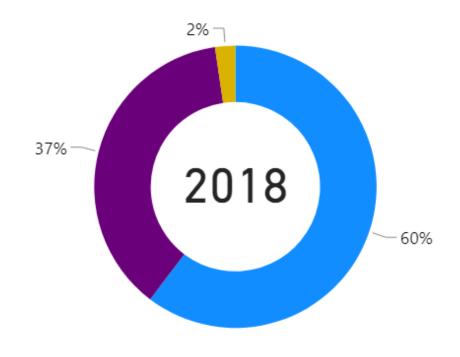

# Total Annual Emissions by Sector

Core

Expanded

The majority of Seattle's emissions come from the transportation sector. The remaining emissions come from fossil gas use in buildings, processes in industry, and landfilling of organic waste.