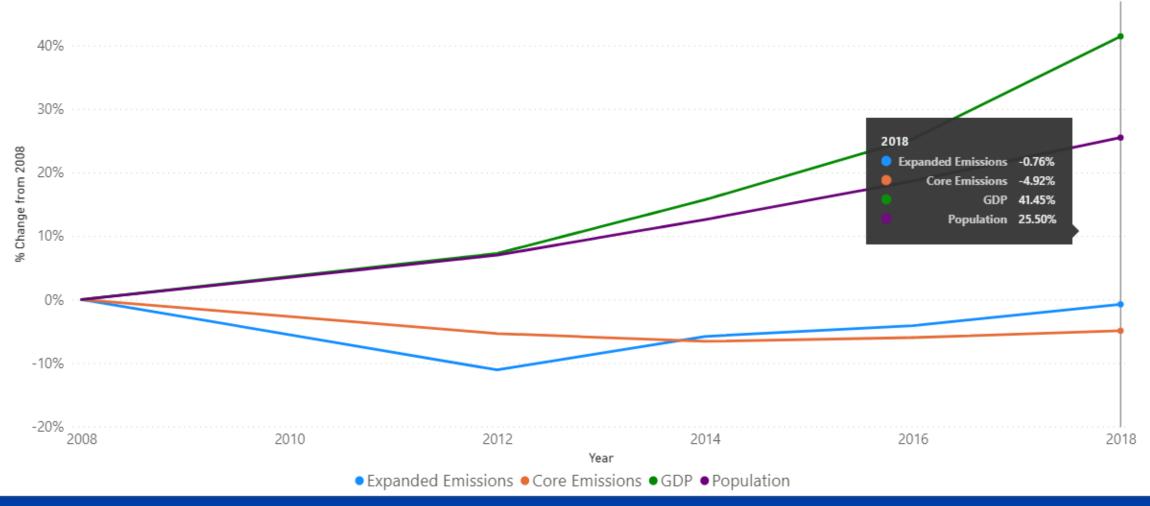

#### Annual Population, GDP, and Emissions Trends

Emissions reductions were achieved in the last decade even though Seattle's population increased during the same time period. Expanded emissions are slowly rising above 2008 baseline levels.

# Annual Population, GDP, and Emissions Trends

Emissions reductions were achieved in the last decade even though Seattle's population increased during the same time period. Expanded emissions are slowly rising above 2008 baseline levels.

Between 2008 and 2018, Seattle's emissions for the selected sectors and scope decreased 4.9%, from 3.38 million to 3.21 million mtCO2e.

| Select all | Buildings |      | Transportation | Waste |                   |
|------------|-----------|------|----------------|-------|-------------------|
| 2008       | 2012      | 2014 | 2016           | 2018  | $\hookrightarrow$ |