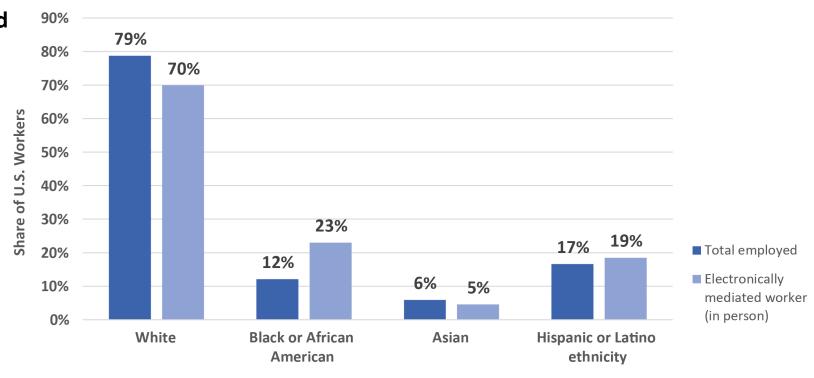

At the national level, people who identify as Black and African American are overrepresented in this type of employment, accounting for 23 percent of workers in this category compared to their national employment share of 12 percent in 2017 (Exhibit 3). Additionally, those who identify as Hispanic and Latino are slightly more likely to be engaged in in-person gig work, as compared to their share of total employment. Recent data shared by food delivery platforms revealed that more women, particularly women with children, have been signing up to work as delivery drivers after losing their jobs due to the pandemic.<sup>8</sup>

Exhibit 3. Share of total workers and electronically mediated workers (in-person), United States, 2017

Source: U.S. Bureau of Labor Statistics

This legislation may decrease the number of food delivery jobs for delivery workers in the Seattle area following the removal of all non-partnered restaurant listings from the food delivery platforms. If the racial breakdown of gig workers in the Seattle area follows the national pattern, this loss of job opportunities is more likely to impact workers who are Black/African American and Hispanic/Latino and potentially women, based on available data.