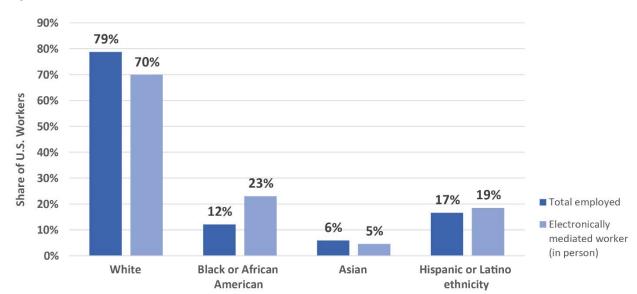

At the national level, people who identify as Black and African American are overrepresented in this type of employment, accounting for 23 percent of workers in this category compared to their national employment share of 12 percent in 2017 (Exhibit 3). Additionally, those who identify as Hispanic and Latino are slightly more likely to be engaged in in-person gig work, as compared to their share of total employment. Recent data shared by food delivery platforms revealed that more women, particularly women with children, have been signing up to work as delivery drivers after losing their jobs due to the pandemic.<sup>8</sup>

Exhibit 3. Share of total workers and electronically mediated workers (in-person), United States, 2017

Source: U.S. Bureau of Labor Statistics

This legislation may decrease the number of food delivery jobs for delivery workers in the Seattle area following the removal of all non-partnered restaurant listings from the food delivery platforms. If the racial breakdown of gig workers in the Seattle area follows the national pattern, this loss of job opportunities is more likely to impact workers who are Black/African American and Hispanic/Latino and potentially women, based on available data.