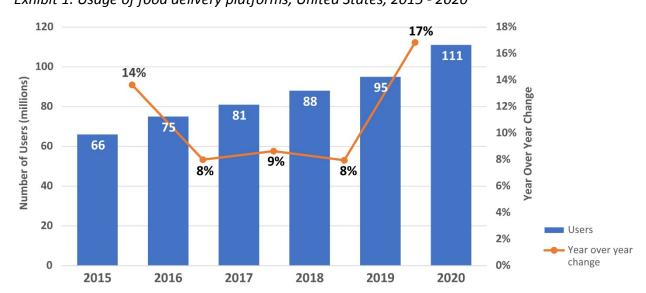

#### **Background**

In recent years third-party online food delivery platforms, such as Grubhub, Uber Eats, and DoorDash, have been growing in popularity, with the number of users increasing nationally around 10 percent on average between 2015 and 2019. Demand for these food delivery services increased substantially as a direct result of the COVID-19 pandemic and associated restrictions on indoor dining intended to protect public health. Between 2019 and 2020, the number of users nationally grew about 17 percent (Exhibit 1).

Exhibit 1. Usage of food delivery platforms, United States, 2015 - 20201

<sup>&</sup>lt;sup>1</sup> David Curry. (2021, February 15). Food Delivery App Revenue and Usage Statistics (2021). Retrieved from <a href="https://www.businessofapps.com/data/food-delivery-app-market/">https://www.businessofapps.com/data/food-delivery-app-market/</a>

### **Background**

Usage of food delivery platforms, U.S.

2015 - 2020

Source: David Curry. (2021, February 15). Food Delivery App Revenue and Usage Statistics (2021). Retrieved from https://www.businessofapps.com/data/food-delivery-app-market/