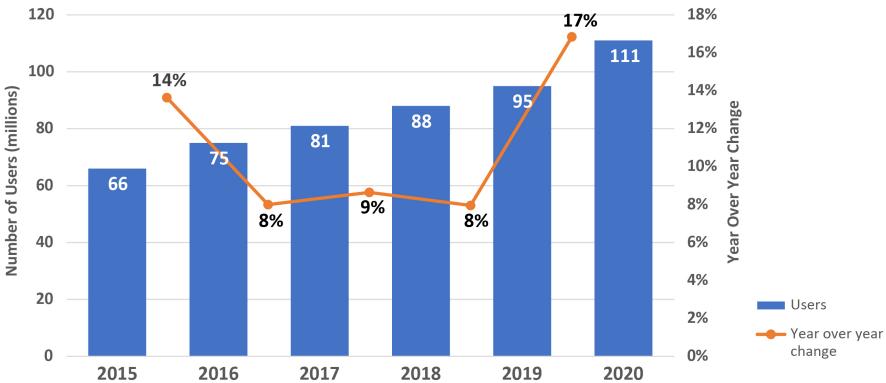

#### **Background**

In recent years third-party online food delivery platforms, such as Grubhub, Uber Eats, and DoorDash, have been growing in popularity, with the number of users increasing nationally around 10 percent on average between 2015 and 2019. Demand for these food delivery services increased substantially as a direct result of the COVID-19 pandemic and associated restrictions on indoor dining intended to protect public health. Between 2019 and 2020, the number of users nationally grew about 17 percent (Exhibit 1).

Exhibit 1. Usage of food delivery platforms, United States, 2015 - 20201

<sup>&</sup>lt;sup>1</sup> David Curry. (2021, February 15). Food Delivery App Revenue and Usage Statistics (2021). Retrieved from <a href="https://www.businessofapps.com/data/food-delivery-app-market/">https://www.businessofapps.com/data/food-delivery-app-market/</a>

### **Background**

Usage of food delivery platforms, U.S.

2015 - 2020

Source: David Curry. (2021, February 15). Food Delivery App Revenue and Usage Statistics (2021). Retrieved from https://www.businessofapps.com/data/food-delivery-app-market/