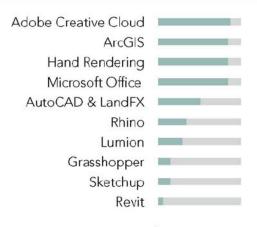

#### **Technical Skills**

Productivity: Microsoft Office (Excel, Word), Notion, Nielsen, Qualtrics, Google Ads & AdSense, SEO

Languages: Python, JavaScript, C, C++, HTML / CSS

Frameworks / Platforms / Systems: Django, React, Flask, Linux

Tools / Methodologies: Adobe Creative, Figma, Sketch, Agile / Scrum