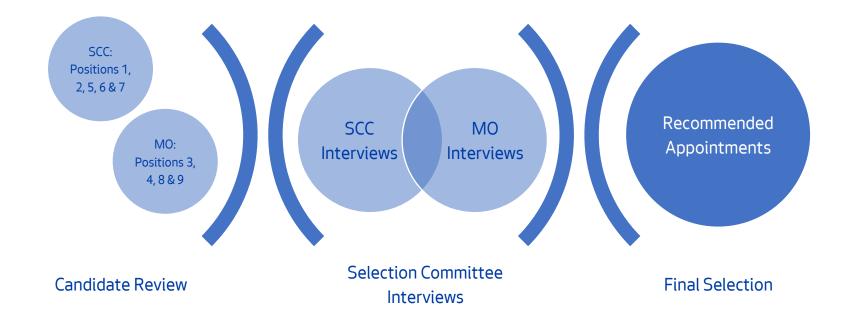

## **Structure**

- Position 1 & 2: A member of an Indigenous Tribe located in Washington State and nominated by the respective tribal council as their official delegate
- Position 3: A member of an Indigenous Tribe and nominated by the respective tribal council as their official delegate
- Position 4: An Indigenous youth aged 18-29
- Position 5: An Indigenous elder aged 50 or older
- Position 6-9: A representative from an urban Indian organization and nominated by the Board of Directors of the respective urban Indian organization

## **Structure**

|                         | 1                     | 2                     | 3            | 4     | 5     | 6                      | 7                      | 8                      | 9                      |
|-------------------------|-----------------------|-----------------------|--------------|-------|-------|------------------------|------------------------|------------------------|------------------------|
| Appointing<br>Authority | Any<br>Tribe<br>in WA | Any<br>Tribe<br>in WA | Any<br>Tribe | Youth | Elder | Urban<br>Native<br>Org | Urban<br>Native<br>Org | Urban<br>Native<br>Org | Urban<br>Native<br>Org |
| Seattle City<br>Council | X*                    | X                     |              |       | X     | X*                     | X                      |                        |                        |
| Mayor's Office          |                       |                       | X            | X*    |       |                        |                        | X*                     | X                      |

## **Selection Committees**