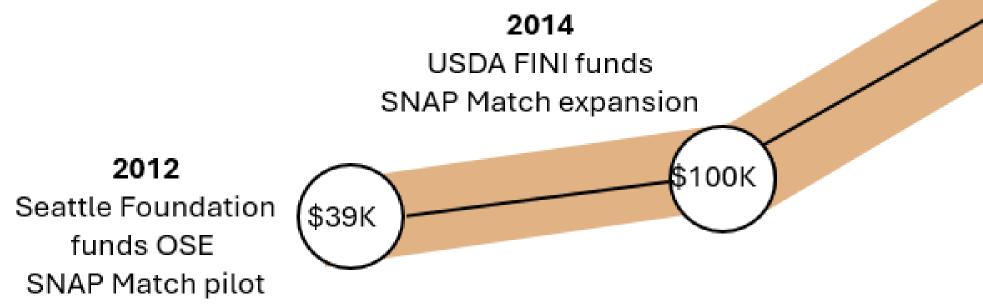

# **Fresh Bucks Over Time**

2018 SBT passed; 2,000 enrollees

**1. Community Food Security** 11 Actions

5. Local Supply Chains

**3** Actions

2. Land Use & Access 8 Actions

6. Food Waste 6 Actions

3. Education and Training 4 Actions