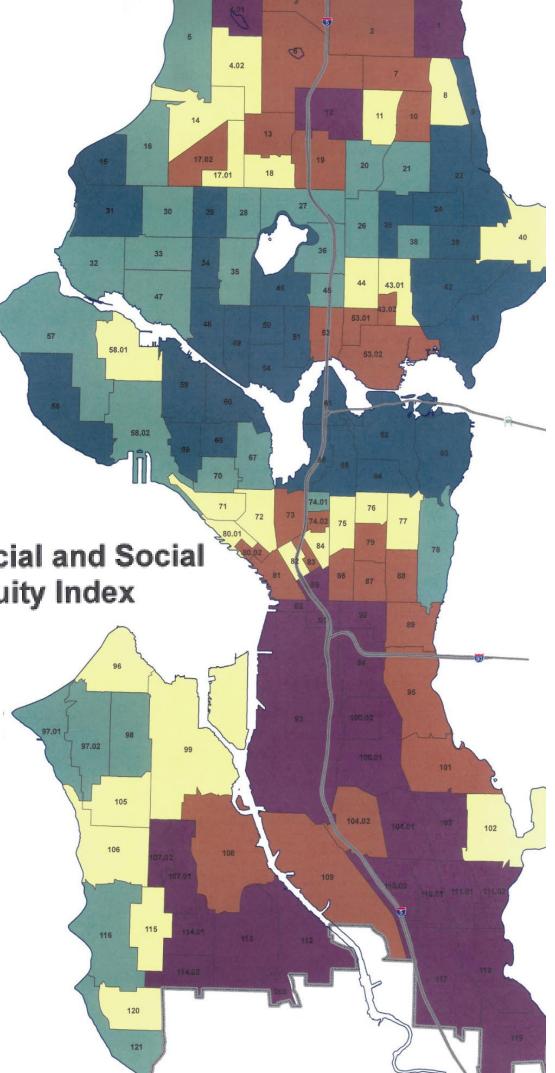

### Fresh Bucks in Priority Neighborhoods

The majority of Fresh Bucks customers are from a high priority area as defined by the City's Race and Social Equity Index.

Distribution of Fresh Bucks Customers by Census Tract

### **Placed-based** approach

Seattle prioritizes environmental work in communities of color, low-income areas and other overburdened neighborhoods because we close disparities when we lift everyone up.

#### Legend

(map numbers are tract identifiers)

Lower disadvantage and priority

Higher disadvantage and priority

#### **Race & Language Origins**

- Persons of color
- English language learners
- Foreign born

#### Socioeconomic Disadvantage

- Income below 200% poverty level
- Education less than bachelor's degree

#### Health Disadvantage

- Low life expectancy
- No physical activity
- Poor mental health
- Poor physical health: diabetes, obesity, asthma
- Disability

Seattle Office of Sustainability 42 & Environment