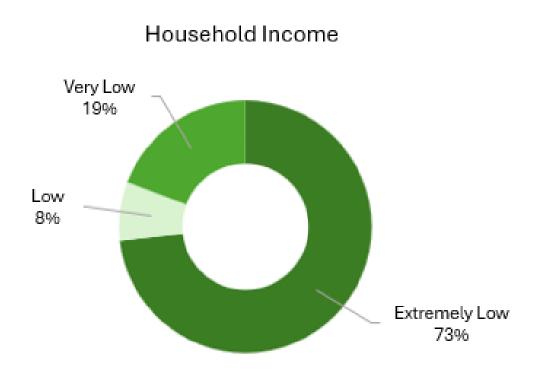

### 73% Extremely low income

**Seattle** Office of Sustainability <mark>28</mark> & Environment