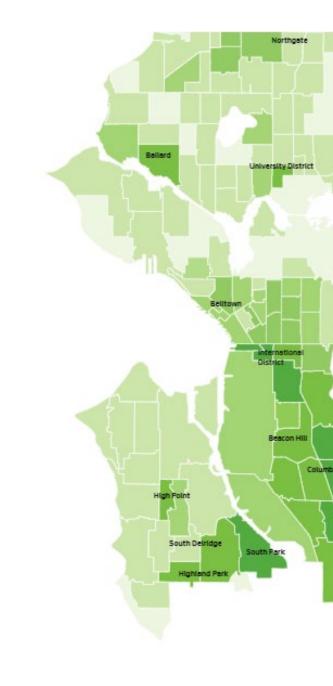

### Fresh Bucks in Priority Neighborhoods

The majority of Fresh Bucks customers are from a high priority area as defined by the City's Race and Social Equity Index.

Distribution of Fresh Bucks Customers by Census Tract

More customers

Fe

11 communitybased enrollment partners

\$40 per month