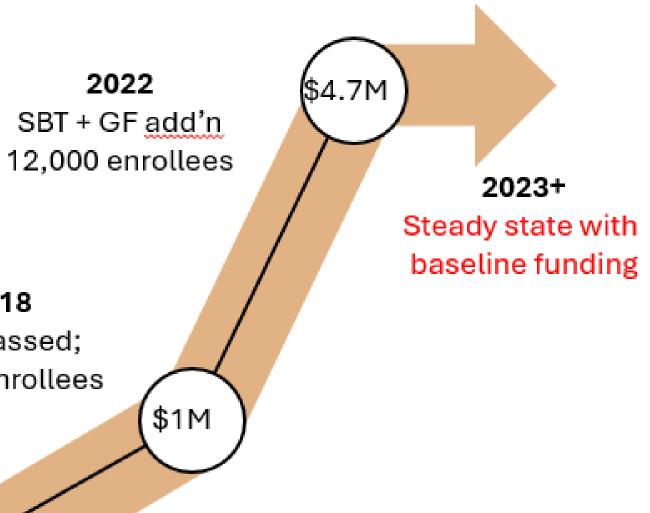

## Fresh Bucks: A Healthy Food Benefit

- Serves 12,000+ income-eligible Seattle households (≤80% AMI)
- Provides \$40/month for fruits and vegetables
- Customers can shop at 40 local retailers

\*The economic impact of Fresh Bucks is based on the <u>Local Food Impact</u> <u>Calculator</u>, a tool designed to estimate the impact a local project might have on the surrounding economy.

### 12,000+ Enrolled Households

**Seattle** Office of Sustainability <mark>31</mark> & Environment