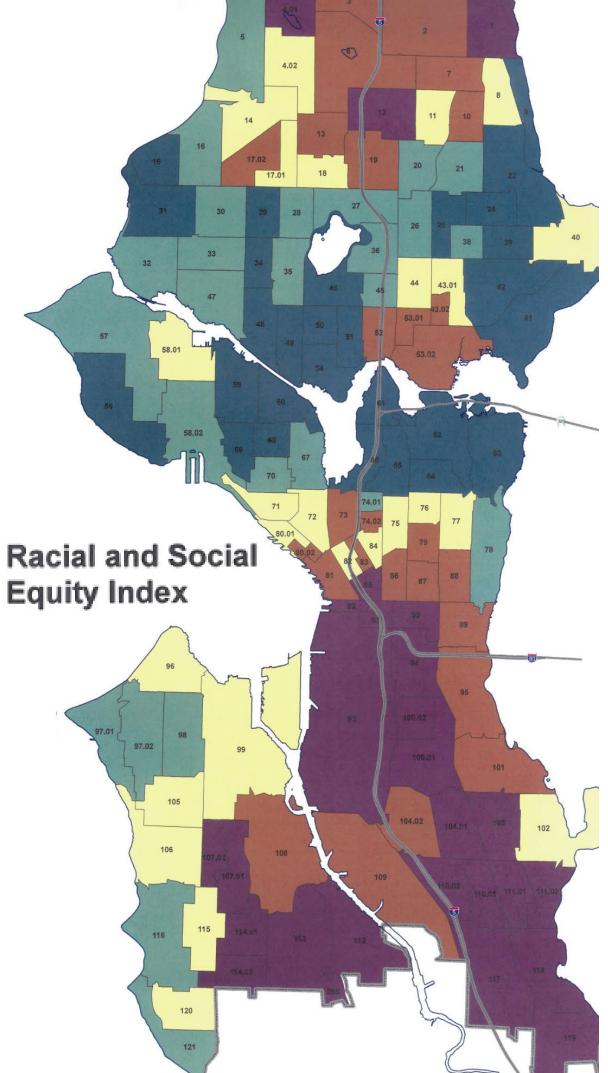

### Fresh Bucks in Priority Neighborhoods

The majority of Fresh Bucks customers are from a high priority area as defined by the City's Race and Social Equity Index.

Distribution of Fresh Bucks Customers by Census Tract

### **Placed-based** approach

Seattle prioritizes environmental work in communities of color, low-income areas and other overburdened neighborhoods because we close disparities when we lift everyone up.

#### Legend

(map numbers are tract identifiers)

Lower disadvantage and priority

Higher disadvantage and priority

#### **Race & Language Origins**

- Persons of color
- English language learners
- Foreign born

#### Socioeconomic Disadvantage

- Income below 200% poverty level
- Education less than bachelor's degree

#### Health Disadvantage

- Low life expectancy
- No physical activity
- Poor mental health
- Poor physical health: diabetes, obesity, asthma
- Disability

Seattle Office of Sustainability 42 & Environment