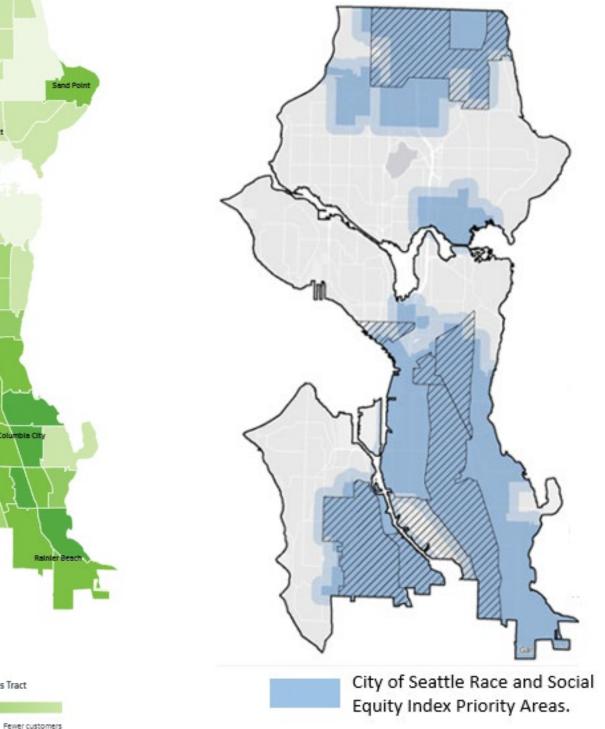

### Fresh Bucks in Priority Neighborhoods

The majority of Fresh Bucks customers are from a high priority area as defined by the City's Race and Social Equity Index.

Distribution of Fresh Bucks Customers by Census Tract

More customers

Fe

11 communitybased enrollment partners

\$40 per month