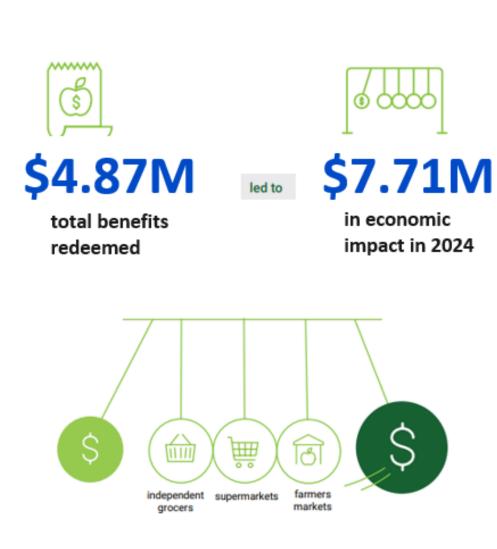

## Fresh Bucks: A Healthy Food Benefit

- Serves 12,000+ income-eligible Seattle households (≤80% AMI)
- Provides \$40/month for fruits and vegetables
- Customers can shop at 40 local retailers

\*The economic impact of Fresh Bucks is based on the <u>Local Food Impact</u> <u>Calculator</u>, a tool designed to estimate the impact a local project might have on the surrounding economy.

## Helping Local Business Thrive

- \$7.71M in local economic impact
- \$535K spent at farmers markets and independent grocers
- Fresh Bucks contributes to the viability of local businesses