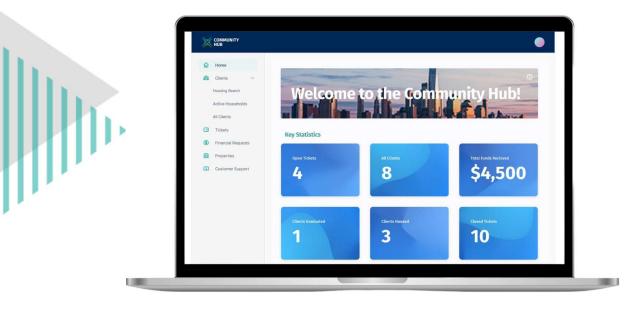

## **Community Hub**

- Unit matching by resident in easy to print and share lists
- Ability to search for units by rental barrier
- Easy to track financial request and support tickets
- Streamlined information sharing about potential residents