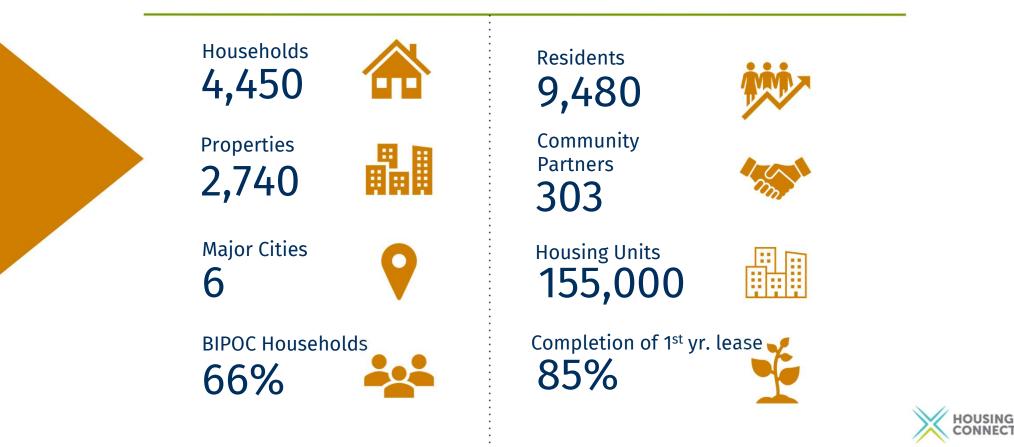

## **Five Years of Growth and Impact**

### **Results across sectors**

Housing Providers: \$91M in generated revenue

**Governments:** \$1,200 cost per household (2 years) \$5% the typical cost of housing

Nonprofits: Increased client housing options

King County achieved highest
 EHV utilization rate in the nation

#### **Communities:** Reduced eviction rates

- o 85% complete 1-year lease
- 1% eviction rate

### **64 Seattle Community Partners**

Arc Of King County Africatown Community Land Trust Africatown International Arms Around You Atlantic Street Center Aurora Commons Ballard Food Bank **Casey Family Programs Catholic Community Services** Chief Seattle Club Columbia Care Services Community Passageways **Compass Housing Alliance Divine Alternatives for Dads Services Downtown Emergency Services Center Elizabeth Gregory Home** 