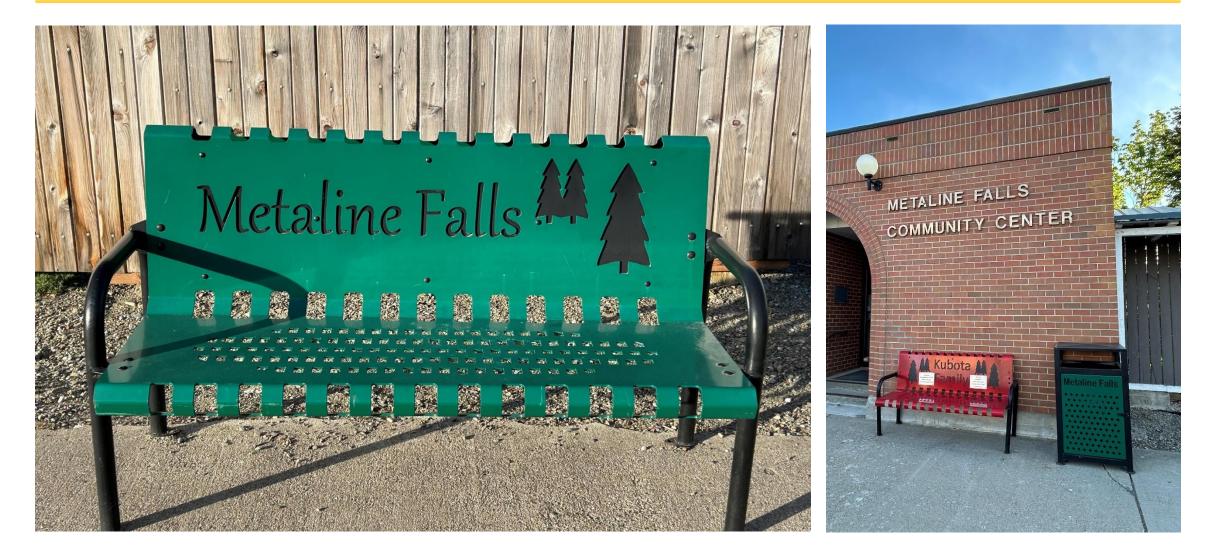

istory of Partnership with KCTC



#### • Formed in 2012

- Promotes increased access to skilled trades for Kalispel Tribal members.
- Expands & creates more jobs on or near the Kalispel Indian Reservation.
- 3 continuous Interlocal Agreements, totaling 14 years of support from SCL.
- Seeking 4<sup>th</sup> term for 2026-2030.

## Support for the Partnership

- Washington State RCWs authorize Interlocal Agreements.
- Boundary Hydroelectric Project boundaries upon land historically occupied by the Kalispel Tribe.
- Supports shared objectives to increase opportunities for skilled trades instruction & support the local community.



#### The Reservation



## Kalispel Career Training Center What they do...





## Student projects – Metal Sculptures



#### Student projects – Local Displays



#### Student projects – Tiny House builds



#### Student projects – Trailer Showers



#### Purpose of the Ordinance

- Provides authority to SCL GM/CEO to sign a five-year agreement with the Kalispel Tribe of Indians.
- Agreement commits SCL to \$50,000 per year to support the Kalispel Career Training Center.
- Supports the Kalispel Tribe's Workforce Enhancement Initiative.
- Annual report to SCL includes funding use and workforce trained (44 graduates to date).



KALISPEL CAREER TRAINING CENTER

# THANK YOU







## Mission, Vision, and Values

#### Mission

Seattle City Light safely provides our customers with affordable, reliable, and environmentally responsible energy services.

#### Vision

Create a shared energy future by partnering with our customers to meet their energy needs