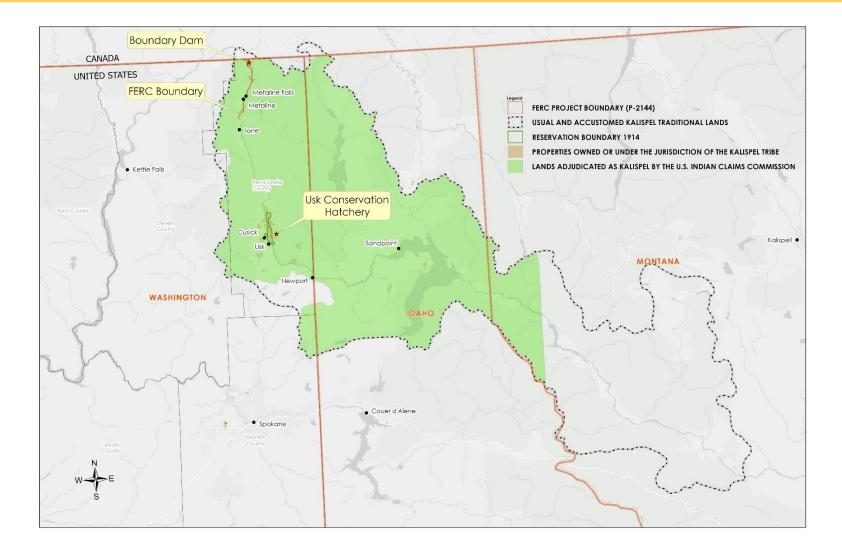

## Support for the Partnership

- Washington State RCWs authorize Interlocal Agreements.
- Boundary Hydroelectric Project boundaries upon land historically occupied by the Kalispel Tribe.
- Supports shared objectives to increase opportunities for skilled trades instruction & support the local community.

#### The Reservation