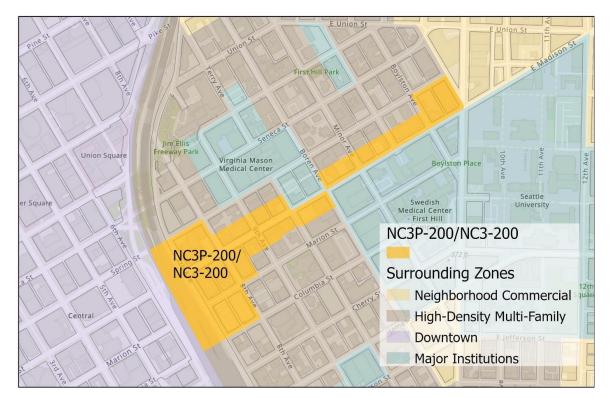

### **First Hill Landmark TDR Legislation**

- Provides for the transfer of development rights (TDR) or transfer of development potential (TDP) within the NC3-200 and/or NC3P-200 zones.
- All NC3-200 and NC3P-200 zones are located in the First Hill/Capitol Hill Urban Center
- Currently there is one designated landmark in this area, the Sorrento Hotel, and several potential landmarks.
- The ordinance would allow buildings to reach a height of 350 feet through use of this incentive. Height limits for adjacent land in other zones is 440 and 200 feet.
- This incentive is currently available downtown, in Uptown, South Lake Union, the University District, and Highrise zones.

#### **Neighborhood Commercial 3-200**

- Allows structures up to 200 feet in height.
- Adjacent zoning is in an MIO or HR zone allowing building heights of 240 feet and 440 feet.
- Landmark TDR (area shaded in brown) is permitted in the HR zone.