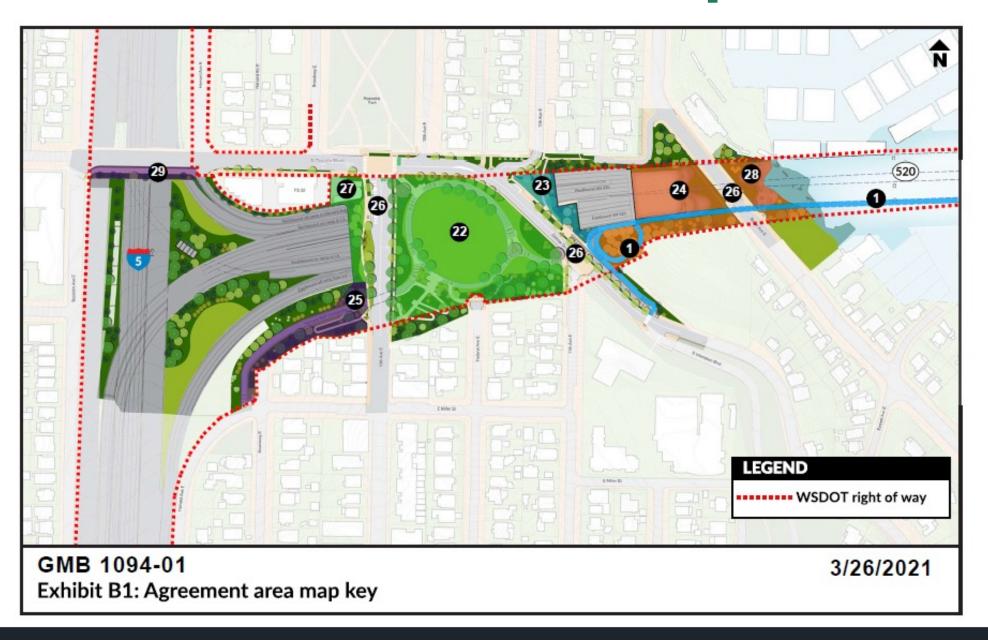

sion purposes only, and are subject to change.

## Portage Bay Bridge & Roanoke Lid Project: Design coordination



Rendering of future SR 520 bridge stretching across Portage Bay



Rendering of future Roanoke Lid, looking southeast

### Key elements of project O&M agreements

- Builds on Revised Code of Washington, Association of Washington Cities guidelines and prior maintenance agreements
- Outlines the maintenance, operation, improvement/replacement roles and responsibilities post-construction for:
  - Roadways
  - Montlake lid and Roanoke lid areas
  - Trails
  - Landscaping
- Signatories include WSDOT, SDOT, Parks, SCL, and SPU









### **Questions?**



Conceptual rendering of outlook at Federal Ave, looking north

#### **Additional slides**

#### Roanoke Lid and O&M area map



#### East end of Portage Bay Bridge O&M area map