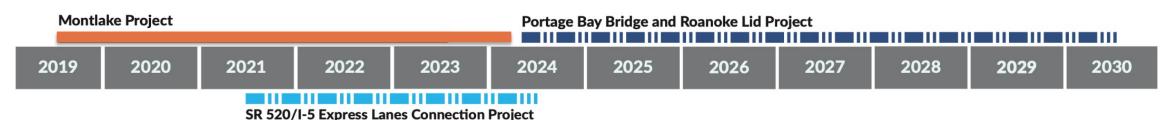

#### SR 520: rest of the west project overview

SR 520/I-5 Express Lanes Connection Project Construction started: 2021 Estimated duration: 3 years Portage Bay Bridge and Roanoke Lid Project Construction estimated start: 2024 Estimated duration: 6 years Montlake Cut Bascule Bridge Project WSDOT will coordinate with community stakeholders and agency partners regarding project scope and timing Montlake Project Construction started: 2019 Estimated duration: 4-5 years

#### SR 520 construction timeline