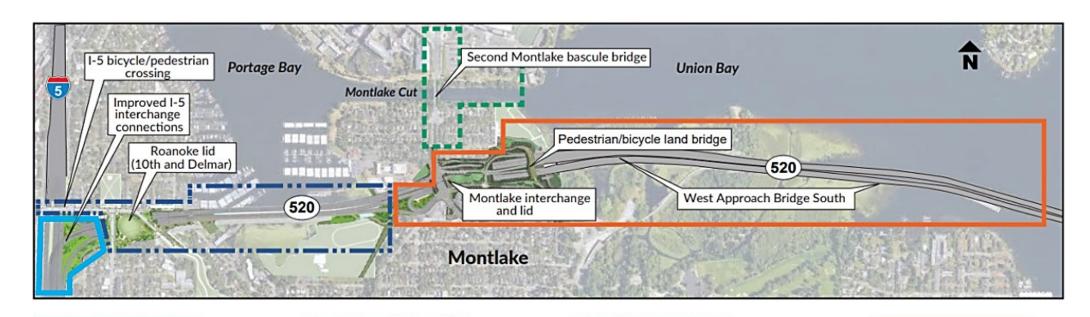

#### SR 520: rest of the west project overview

SR 520/I-5 Express Lanes Connection Project Construction started: 2021 Estimated duration: 3 years Portage Bay Bridge and Roanoke Lid Project Construction estimated start: 2024 Estimated duration: 6 years Montlake Cut Bascule Bridge Project WSDOT will coordinate with community stakeholders and agency partners regarding project scope and timing Montlake Project Construction started: 2019 Estimated duration: 4-5 years