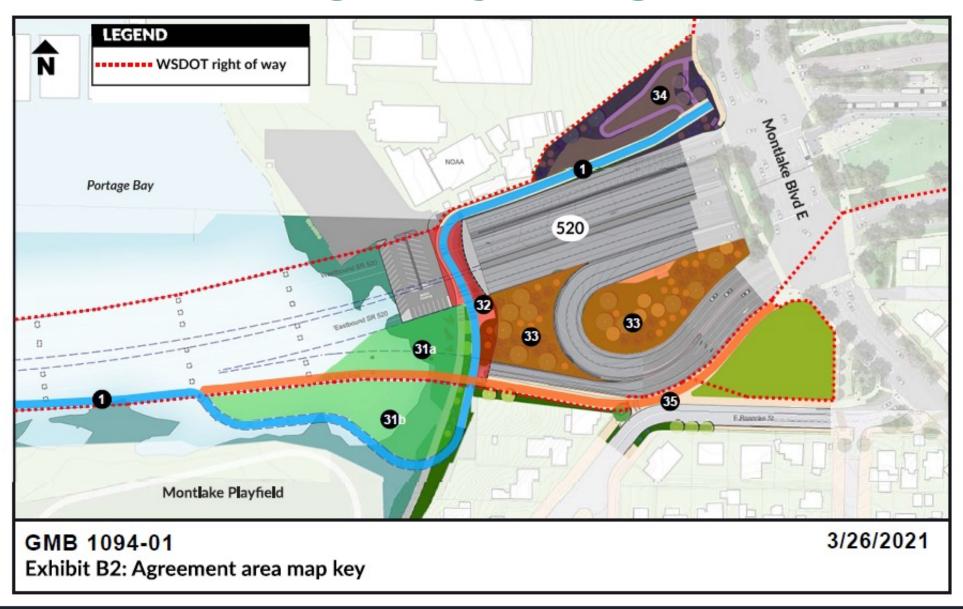

ortage Bay Bridge & Roanoke Lid Project: Design coordination



Rendering of future SR 520 bridge stretching across Portage Bay



Rendering of future Roanoke Lid, looking southeast

### Key elements of project O&M agreements

- Builds on Revised Code of Washington, Association of Washington Cities guidelines and prior maintenance agreements
- Outlines the maintenance, operation, improvement/replacement roles and responsibilities post-construction for:
  - Roadways
  - Montlake lid and Roanoke lid areas
  - Trails
  - Landscaping
- Signatories include WSDOT, SDOT, Parks, SCL, and SPU









### **Questions?**



Conceptual rendering of outlook at Federal Ave, looking north

#### **Additional slides**

#### Roanoke Lid and O&M area map



#### East end of Portage Bay Bridge O&M area map