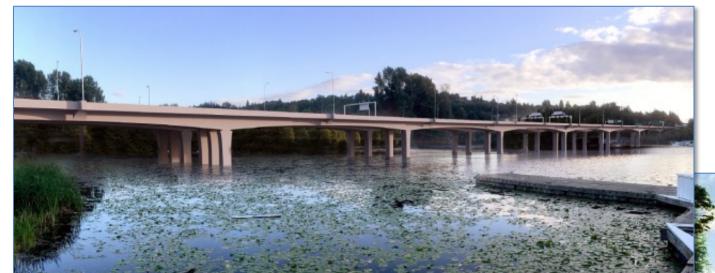

## Portage Bay Bridge & Roanoke Lid Project: Design coordination

Rendering of future SR 520 bridge stretching across Portage Bay

Rendering of future Roanoke Lid, looking southeast