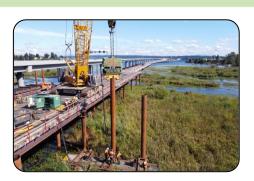

#### SR 520: rest of the west project overview

SR 520/I-5 Express Lanes Connection Project Construction started: 2021 Estimated duration: 3 years Portage Bay Bridge and Roanoke Lid Project Construction estimated start: 2024 Estimated duration: 6 years Montlake Cut Bascule Bridge Project WSDOT will coordinate with community stakeholders and agency partners regarding project scope and timing Montlake Project Construction started: 2019 Estimated duration: 4-5 years

#### SR 520 construction timeline