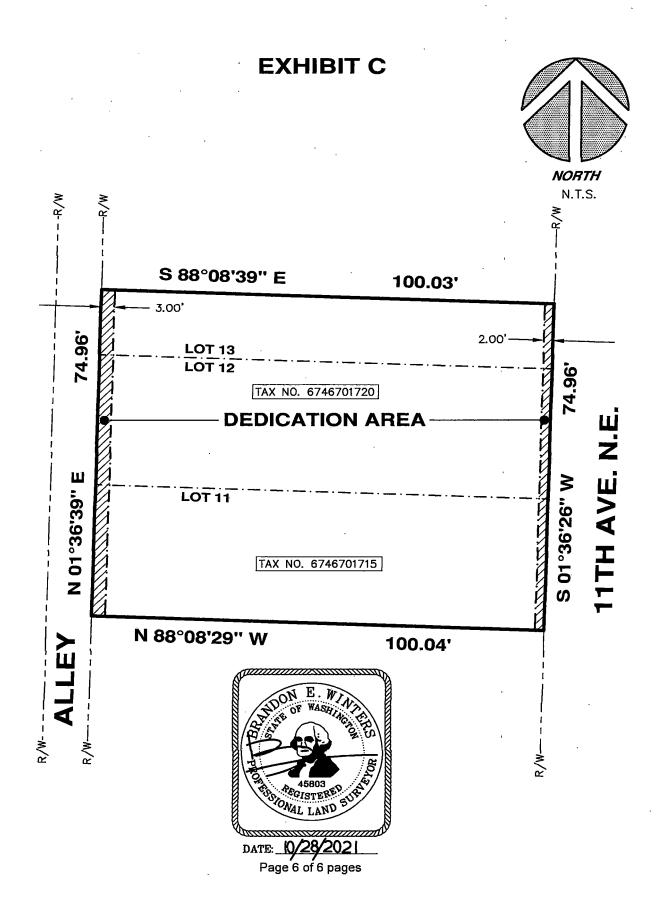

| 1  | Section 18. The Deed for Alley and Street Purposes, granted by PACIFIC COAST                      |
|----|---------------------------------------------------------------------------------------------------|
| 2  | UNIVERSITY DISTRICT, LLC, a Washington limited liability company, dated November 1,               |
| 3  | 2021, and recorded under King County Recording Number 20211117001093, attached as                 |
| 4  | Attachment 18 and incorporated into this ordinance, that conveys and warrants to The City of      |
| 5  | Seattle, a municipal corporation of the state of Washington, is accepted for alley and street     |
| 6  | purposes and laid off, opened, widened, extended, and established as right-of-way. (Right-of-     |
| 7  | Way File Number: T2021-42; a portion of tax parcel numbers 674670-1715 and 674670-1720)           |
| 8  | Section 19. The Deed for Alley Purposes, granted by NWP NEW HEIGHTS, LLC, a                       |
| 9  | Washington limited liability company, dated November 8, 2021, and recorded under King             |
| 10 | County Recording Number 20211117001094, attached as Attachment 19 and incorporated into           |
| 11 | this ordinance, that conveys and warrants to The City of Seattle, a municipal corporation of the  |
| 12 | state of Washington, is accepted for alley purposes and laid off, opened, widened, extended, and  |
| 13 | established as right-of-way. (Right-of-Way File Number: T2021-45; a portion of tax parcel         |
| 14 | number 674670-1935)                                                                               |
| 15 | Section 20. The Deed for Alley Purposes, granted by MICHAEL COLLINS, as his                       |
| 16 | separate property, dated November 22, 2021, and recorded under King County Recording              |
| 17 | Number 20211215000317, attached as Attachment 20 and incorporated into this ordinance, that       |
| 18 | conveys and warrants to The City of Seattle, a municipal corporation of the state of Washington   |
| 19 | is accepted for alley purposes and laid off, opened, widened, extended, and established as right- |
| 20 | of-way. (Right-of-Way File Number: T2021-48; a portion of tax parcel number 788410-0580)          |
| 21 | Section 21. The Deed for Alley Purposes, granted by MODERNDEN, LLC, a                             |
| 22 | Washington limited liability company, dated December 2, 2021, and recorded under King             |
| 23 | County Recording Number 20211213001121, attached as Attachment 21 and incorporated into           |
|    |                                                                                                   |