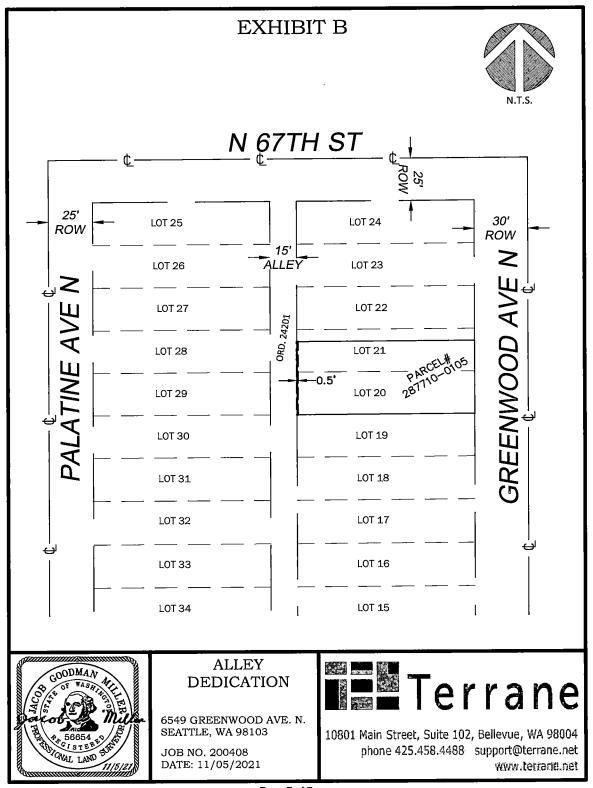

this ordinance, that conveys and warrants to The City of Seattle, a municipal corporation of the state of Washington, is accepted for alley purposes and laid off, opened, widened, extended, and established as right-of-way. (Right-of-Way File Number: T2021-50; a portion of tax parcel number 287710-0105)

Section 22. The Deed for Street Purposes, granted by B45 LLC, a Washington limited liability company, dated November 17, 2021, and recorded under King County Recording Number 20211215000259, attached as Attachment 22 and incorporated into this ordinance, that conveys and warrants to The City of Seattle, a municipal corporation of the state of Washington, is accepted for street purposes and laid off, opened, widened, extended, and established as right-of-way. (Right-of-Way File Number: T2021-57; a portion of tax parcel number 881640-1150)