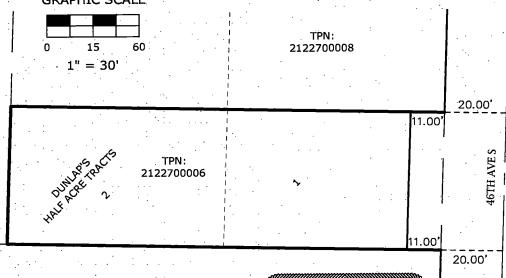

he signed this instrument, on oath stated that she was authorized to execute this instrument as the Authorized Representative of Blau Real Estate Investments, LLC, a Washington limited liability company, and acknowledged it to be the free and voluntary act of such party for the use and purpose mentioned in this instrument.

DATED THIS 3rd DAY OF September, 2021.

GIVEN under my hand and official seal the day and year last above written.

**Notary Seal** 

Notary Public State of Washington **BRYANNE P FITTS** LICENSE # 162196 MY COMMISSION EXPIRES OCTOBER 30, 2024

Please stay within block.

Dryanne Notary Public in and for the State of Washington,

residing at Kina

My Appointment expires

Page 3 of 4 pages

Parcel Number 212270-0006

## RIGHT OF WAY DEDICATION DEPICTION



GRAPHIC SCALE



TPN: 2122700063

THIS EXHIBIT HAS BEEN PREPARED TO ASSIST IN THE INTERPRETATION OF THE ACCOMPANYING LEGAL DESCRIPTION. IF THERE IS A CONFLICT BETWEEN THE WRITTEN LEGAL DESCRIPTION AND THIS SKETCH, THE LEGAL DESCRIPTION SHALL PREVAIL.



NE 1/4, SE 1/4, SEC.34, TWP.24N., RGE. 04., W.M. KING COUNTY, WASHINGTON



Page 4 of 4 pages

Instrument Number: 20210629001957 Document:D Rec: \$104.50 Page-1 of 2

Record Date:6/29/2021 2:42 PM

King County, WA



DEED Rec: \$104.50 6/29/2021 2:42 PM KING COUNTY, WA

E3128675

EXCISE TAX AFFIDAVITS 6/29/2021 2:42 PM KING COUNTY, WA Tax Amount:\$10.00

When Recorded Mail To: City of Seattle, SDOT Real Property PO Box 34996 Seattle, WA 98124-4996 Attn: Gretchen M. Haydel

#### **DEED FOR STREET PURPOSES**

Reference #s of Documents Released or Assigned: