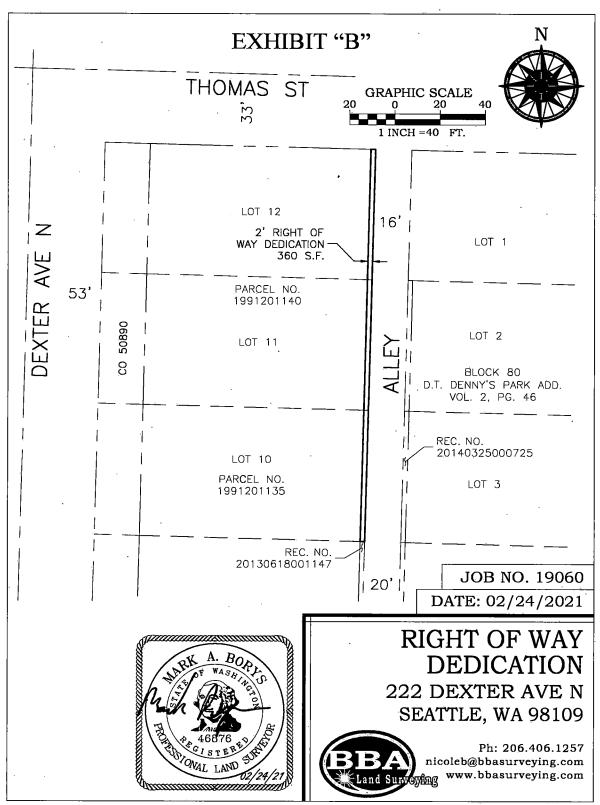

Section 7. The Deed for Alley Purposes, granted by 222 DEXTER AVE NORTH, LLC, a Washington limited liability company, dated May 28, 2021, and recorded under King County Recording Number 20210629001980, attached as Attachment 7 and incorporated into this ordinance, that conveys and warrants to The City of Seattle, a municipal corporation of the state of Washington, is accepted for alley purposes and laid off, opened, widened, extended, and established as right-of-way. (Right-of-Way File Number: T2021-07; a portion of tax parcel numbers 199120-1135 and 199120-1140)