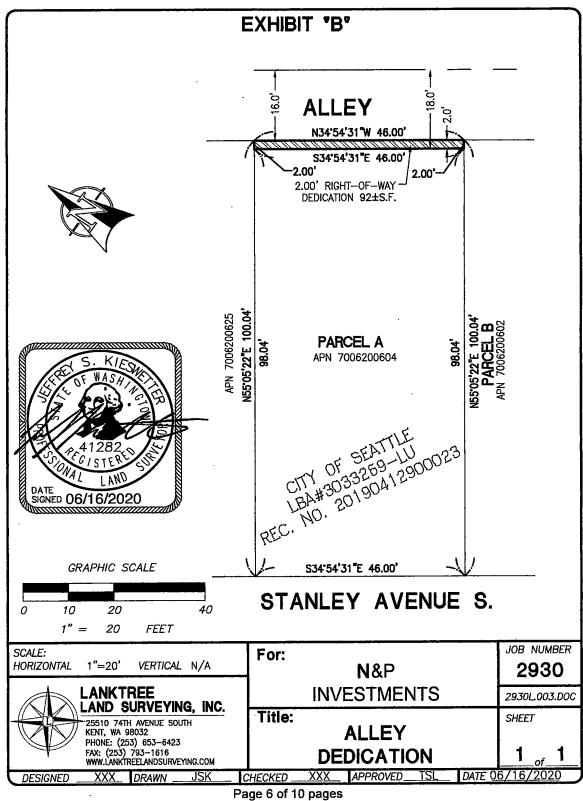

1 Section 8. The Deed for Alley Purposes, granted by N&P INVESTMENTS LLC, a 2 Washington limited liability company, dated December 26, 2021, and recorded under King 3 County Recording Number 20220105000628, attached as Attachment 8 and incorporated into 4 this ordinance, that conveys and warrants to The City of Seattle, a municipal corporation of the 5 state of Washington, is accepted for alley purposes and laid off, opened, widened, extended, and 6 established as right-of-way. (Right-of-Way File Number: T2021-09A-C; a portion of tax parcel 7 numbers 700620-0600, 700620-0602, and 700620-0604) 8 Section 9. The Deed for Street Purposes, granted by GRAND STREET COMMONS 9 LLC, a Washington limited liability company, dated August 24, 2021, and recorded under King 10 County Recording Number 20210915000910, attached as Attachment 9 and incorporated into 11 this ordinance, that conveys and warrants to The City of Seattle, a municipal corporation of the 12 state of Washington, is accepted for street purposes and laid off, opened, widened, extended, and 13 established as right-of-way. (Right-of-Way File Number: T2021-12; a portion of tax parcel 14 numbers 388190-0550 and 388190-0560) 15 Section 10. The Deed for Alley Purposes, granted by 918 N 100<sup>th</sup> ST LLC, a Washington 16 limited liability company, dated September 16, 2021, and recorded under King County 17 Recording Number 20210923000811, attached as Attachment 10 and incorporated into this 18 ordinance, that conveys and warrants to The City of Seattle, a municipal corporation of the state 19 of Washington, is accepted for alley purposes and laid off, opened, widened, extended, and 20 established as right-of-way. (Right-of-Way File Number: T2021-13; a portion of tax parcel 21 number 614560-2745) 22 Section 11. The Deed for Street Purposes, granted by BLAU REAL ESTATE 23 INVESTMENTS, LLC, a Washington limited liability company, dated September 3, 2021, and