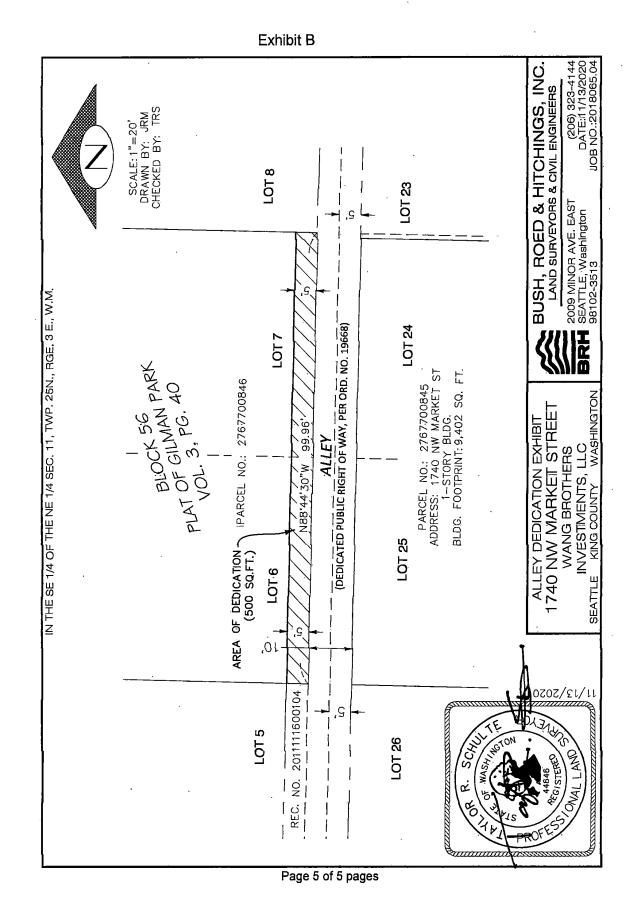

# Exhibit A ALLEY DEDICATION LEGAL DESCRIPTION

THE SOUTH 5.00 FEET OF LOTS 6 AND 7, BLOCK 56, GILMAN PARK, ACCORDING TO THE PLAT THEREOF RECORDED IN VOLUME 3 OF PLATS, PAGE 40, IN KING COUNTY, WASHINGTON, LYING NORTH OF THE ALLEY, AS CONDEMNED IN KING COUNTY SUPERIOR COURT CAUSE NO. 57008 FOR ALLEY, AS PROVIDED BY ORDINANCE NO. 19668 OF THE CITY OF SEATTLE;

CONTAINING AN AREA OF 500 SQUARE FEET;

SITUATE IN THE CITY OF SEATTLE, KING COUNTY, WASHINGTON.

OR R. SCHULL TAY

WANG BROTHERS INVESTMENTS, LLC
1740 NW MARKET ST
TAYLOR R. SCHULTE, P.L.S. NO. 44646
BRH JOB NO. 2018065.04
NOVEMBER 13, 2020