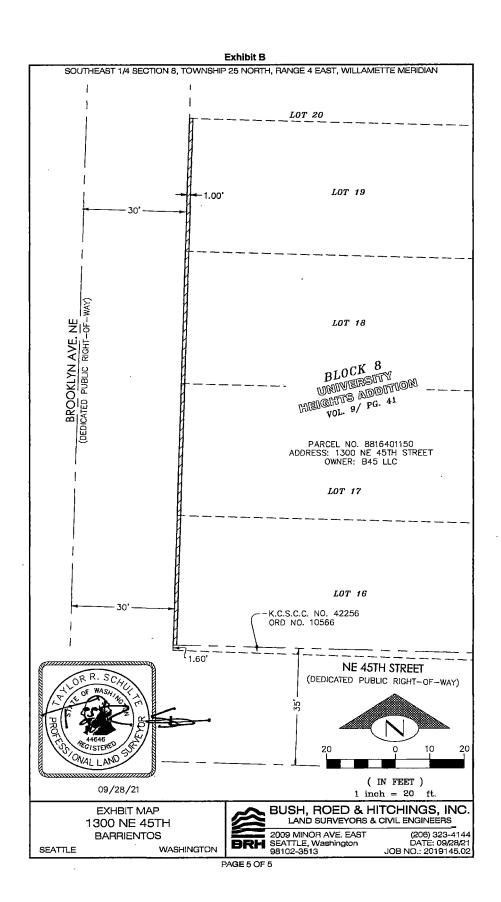

# Exhibit A ALLEY DEDICATION DESCRIPTION

THE EAST 3.00 FEET OF LOTS 16, 17, 18 AND 19 IN BLOCK 8 OF UNIVERSITY HEIGHTS, ACCORDING TO THE PLAT THEREOF RECORDED IN VOLUME 9 OF PLATS, PAGE 41, IN KING COUNTY, WASHINGTON; EXCEPT THAT PORTION OF SAID LOT 16 CONDEMNED IN KING COUNTY SUPERIOR COURT CAUSE NUMBER 42256 FOR WIDENING OF NORTHEAST 45TH STREET AS PROVIDED FOR IN CITY OF SEATTLE ORDINANCE NUMBER 10566.

DEDICATION AREA CONTAINS 478 SQUARE FEET, MORE OR LESS.

SITUATE IN THE CITY OF SEATTLE, KING COUNTY, WASHINGTON.

BARRIENTOS 1300 NE 45TH LUCAS W. RATE, P.L.S. BRH JOB NO. 2019145.01 JULY 16, 2020

BUSH, ROED & HITCHINGS, INC. 2009 MINOR AVENUE EAST SEATTLE, WA 98102 (206) 323-4144