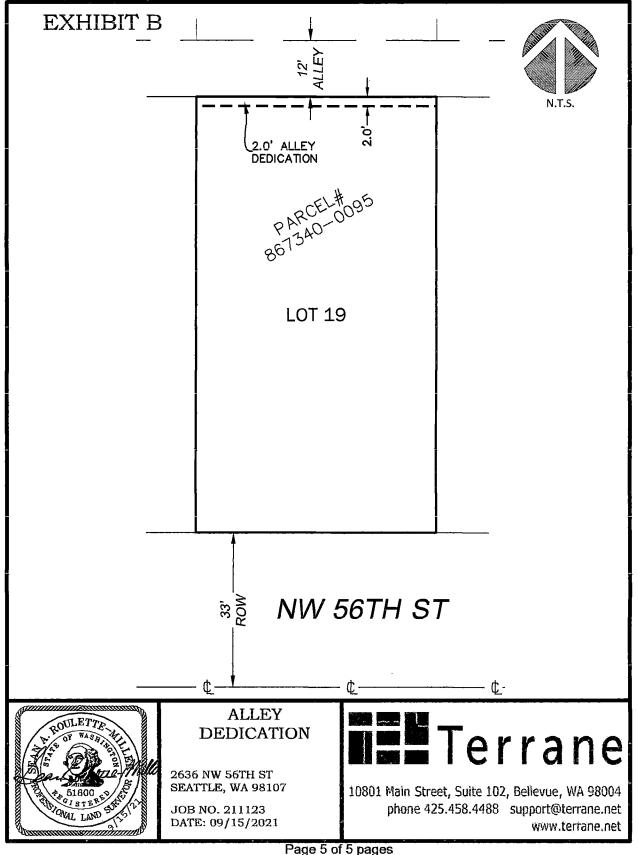

Section 17. The Deed for Alley Purposes, granted by MODERN HOMES, LLC, a Washington limited liability company, dated October 6, 2021, and recorded under King County Recording Number 20211015000627, attached as Attachment 17 and incorporated into this ordinance, that conveys and warrants to The City of Seattle, a municipal corporation of the state of Washington, is accepted for alley purposes and laid off, opened, widened, extended, and established as right-of-way. (Right-of-Way File Number: T2021-40; a portion of tax parcel number 867340-0095)