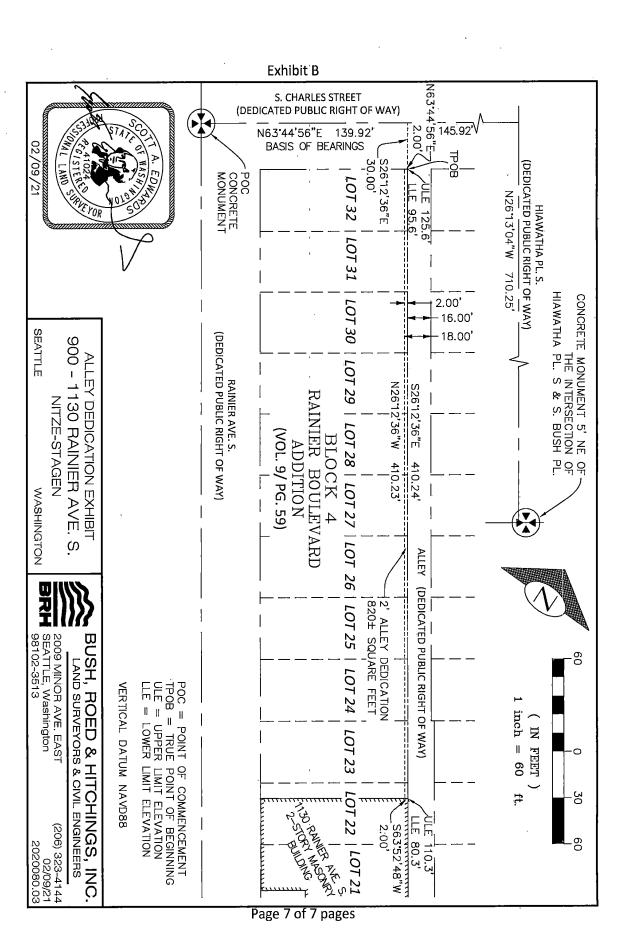

# Exhibit A ALLEY DEDICATION DESCRIPTION

THE EAST 3.00 FEET OF LOTS 16, 17, 18 AND 19 IN BLOCK 8 OF UNIVERSITY HEIGHTS, ACCORDING TO THE PLAT THEREOF RECORDED IN VOLUME 9 OF PLATS, PAGE 41, IN KING COUNTY, WASHINGTON; EXCEPT THAT PORTION OF SAID LOT 16 CONDEMNED IN KING COUNTY SUPERIOR COURT CAUSE NUMBER 42256 FOR WIDENING OF NORTHEAST 45TH STREET AS PROVIDED FOR IN CITY OF SEATTLE ORDINANCE NUMBER 10566.

DEDICATION AREA CONTAINS 478 SQUARE FEET, MORE OR LESS.

SITUATE IN THE CITY OF SEATTLE, KING COUNTY, WASHINGTON.

BARRIENTOS 1300 NE 45TH LUCAS W. RATE, P.L.S. BRH JOB NO. 2019145.01 JULY 16, 2020

BUSH, ROED & HITCHINGS, INC. 2009 MINOR AVENUE EAST SEATTLE, WA 98102 (206) 323-4144