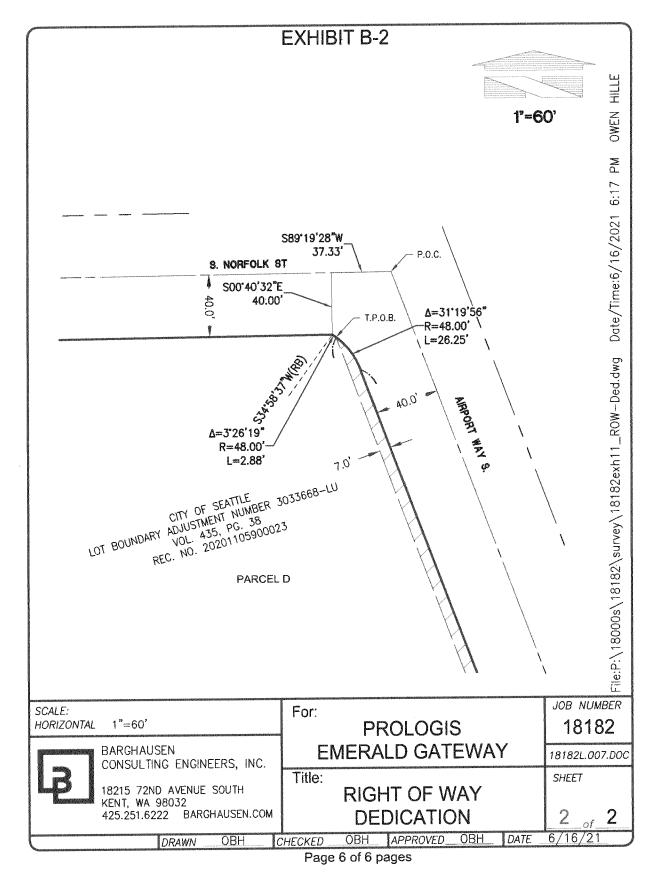

# **EXHIBIT A** LEGAL DESCRIPTION RIGHT OF WAY DEDICATION

THAT PORTION OF PARCELS D AND F OF CITY OF TUKWILA BOUNDARY LINE ADJUSTMENT NO. L19-003 AND CITY OF SEATTLE LOT BOUNDARY ADJUSTMENT NO. 3033668-LU IN VOLUME 435 OF SURVEYS AT PAGES 38-43 UNDER RECORDING NUMBER 20201105900023, RECORDS OF KING COUNTY, WASHINGTON LYING IN GOVERNMENT LOT 1 IN SECTION 3, TOWNSHIP 23 NORTH, RANGE 4 EAST, WILLAMETTE MERIDIAN, SITUATE IN KING COUNTY, WASHINGTON, MORE PARTICULARLY DESCRIBED AS FOLLOWS:

COMMENCING AT THE INTERSECTION OF THE CENTERLINES OF SOUTH NORFOLK STREET AND AIRPORT WAY SOUTH;

THENCE ALONG THE CENTERLINE OF SAID SOUTH NORFOLK STREET,

SOUTH 89°19'28" WEST, 37.33 FEET:

THENCE SOUTH 00°40'32" EAST, 40.00 FEET TO THE INTERSECTION OF THE SOUTHERLY MARGIN OF SAID SOUTH NORFOLK STREET WITH AN ARC OF A CURVE CONNECTING SAID SOUTHERLY MARGIN WITH THE WESTERLY MARGIN OF AIRPORT WAY SOUTH, BEING A POINT ON A NON-TANGENT CURVE, THE RADIUS OF WHICH BEARS SOUTH 34°58'37" WEST;

THENCE SOUTHEASTERLY ALONG SAID WESTERLY MARGIN OF SAID AIRPORT WAY, ALONG THE ARC OF A CURVE CONCAVE TO THE SOUTHWEST, HAVING A RADIUS OF 48.00 FEET, THROUGH A CENTRAL ANGLE OF 03°26'19", AND AN ARC LENGTH OF 2.88 FEET TO THE TRUE POINT OF BEGINNING; THENCE CONTINUING ALONG SAID WESTERLY MARGIN, SOUTHEASTERLY ALONG SAID CURVE TO THE RIGHT, HAVING A RADIUS OF 48.00 FEET, THROUGH A CENTRAL ANGLE OF 31°19'56", AND AN ARC LENGTH OF 26.25 FEET:

THENCE CONTINUING ALONG SAID WESTERLY MARGIN SOUTH 20°15'08" EAST, 1,127.48 FEET TO A POINT OF WIDENING IN SAID AIRPORT WAY SOUTH;

THENCE ALONG SAID WESTERLY MARGIN, SOUTH 69°44'52" WEST, 7.00 FEET;

THENCE DEPARTING SAID WESTERLY MARGIN, ALONG A LINE PARALLEL WITH THE CENTERLINE OF SAID AIRPORT WAY

SOUTH, NORTH 20°15'08" WEST, 1,152.44 FEET TO THE TRUE POINT OF BEGINNING.

(CONTAINING: 8,011± SF)

6/16/2021

Project Name: Prologis Emerald Gateway November 19, 2020 OBH

18182L.007.docx

Instrument Number: 20210309001434 Document: D Rec: \$107.50 Page-1 of 5