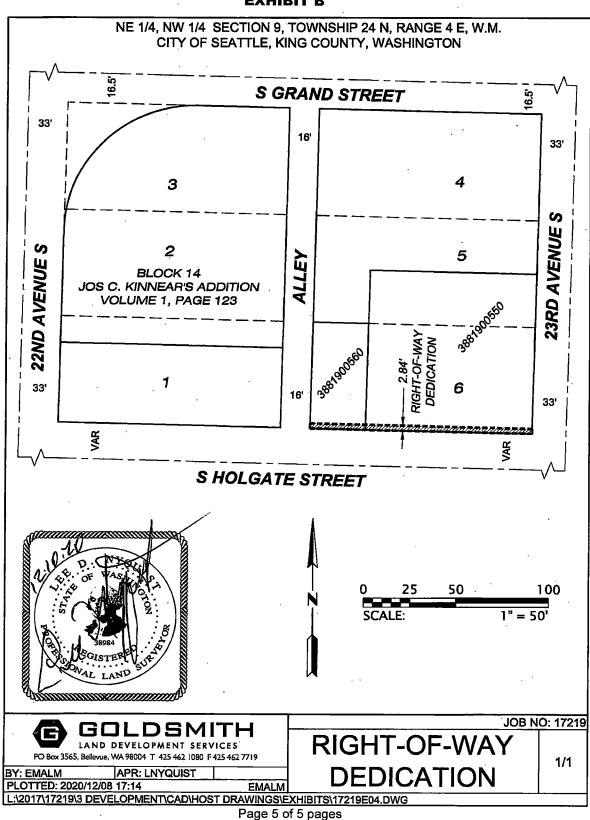

1 Section 8. The Deed for Alley Purposes, granted by N&P INVESTMENTS LLC, a 2 Washington limited liability company, dated December 26, 2021, and recorded under King 3 County Recording Number 20220105000628, attached as Attachment 8 and incorporated into 4 this ordinance, that conveys and warrants to The City of Seattle, a municipal corporation of the 5 state of Washington, is accepted for alley purposes and laid off, opened, widened, extended, and 6 established as right-of-way. (Right-of-Way File Number: T2021-09A-C; a portion of tax parcel 7 numbers 700620-0600, 700620-0602, and 700620-0604) 8 Section 9. The Deed for Street Purposes, granted by GRAND STREET COMMONS 9 LLC, a Washington limited liability company, dated August 24, 2021, and recorded under King 10 County Recording Number 20210915000910, attached as Attachment 9 and incorporated into 11 this ordinance, that conveys and warrants to The City of Seattle, a municipal corporation of the 12 state of Washington, is accepted for street purposes and laid off, opened, widened, extended, and 13 established as right-of-way. (Right-of-Way File Number: T2021-12; a portion of tax parcel 14 numbers 388190-0550 and 388190-0560) 15 Section 10. The Deed for Alley Purposes, granted by 918 N 100<sup>th</sup> ST LLC, a Washington 16 limited liability company, dated September 16, 2021, and recorded under King County 17 Recording Number 20210923000811, attached as Attachment 10 and incorporated into this 18 ordinance, that conveys and warrants to The City of Seattle, a municipal corporation of the state 19 of Washington, is accepted for alley purposes and laid off, opened, widened, extended, and 20 established as right-of-way. (Right-of-Way File Number: T2021-13; a portion of tax parcel 21 number 614560-2745) 22 Section 11. The Deed for Street Purposes, granted by BLAU REAL ESTATE 23 INVESTMENTS, LLC, a Washington limited liability company, dated September 3, 2021, and