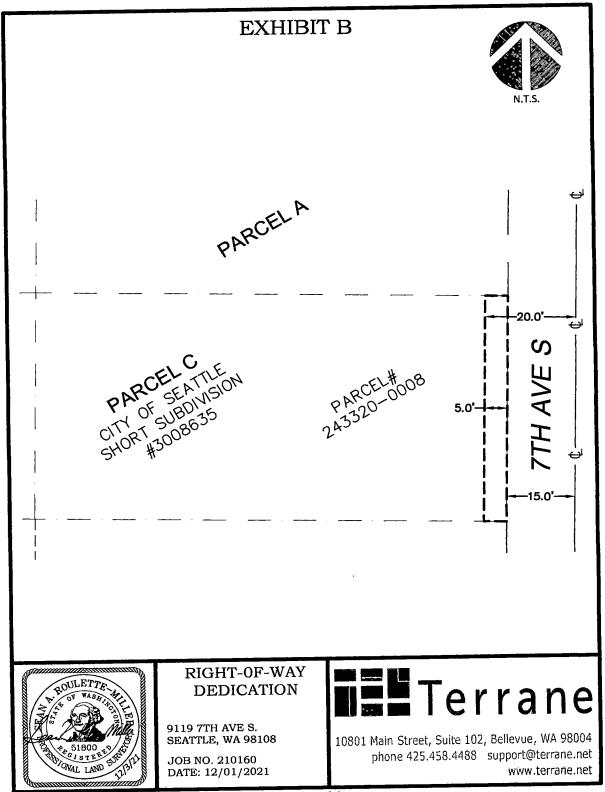

Section 23. The Deed for Street Purposes, granted by MARA FARMHOUSE LLC, a Washington limited liability company, dated December 22, 2021, and recorded under King County Recording Number 20220110001202, attached as Attachment 23 and incorporated into this ordinance, that conveys and warrants to The City of Seattle, a municipal corporation of the state of Washington, is accepted for street purposes and laid off, opened, widened, extended, and established as right-of-way. (Right-of-Way File Number: T2021-60; a portion of tax parcel number 243320-0008)