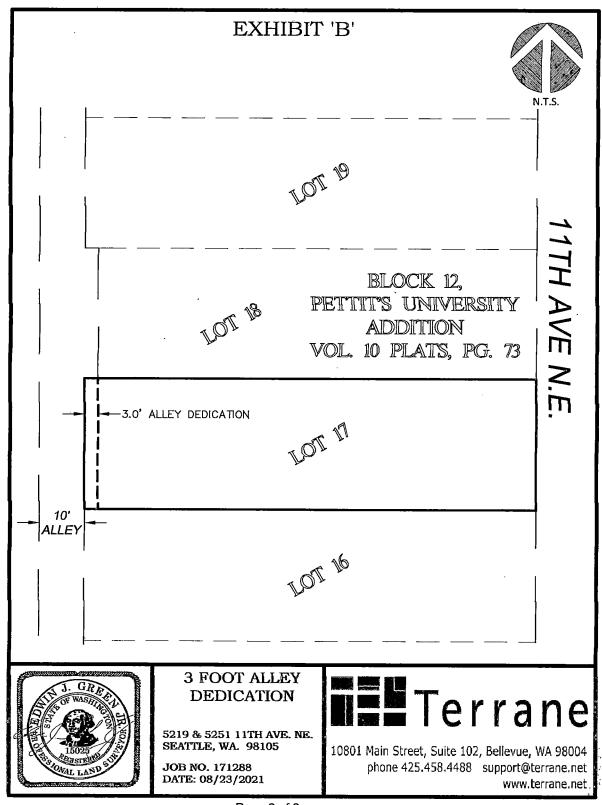

| 1  | Section 18. The Deed for Alley and Street Purposes, granted by PACIFIC COAST                      |
|----|---------------------------------------------------------------------------------------------------|
| 2  | UNIVERSITY DISTRICT, LLC, a Washington limited liability company, dated November 1,               |
| 3  | 2021, and recorded under King County Recording Number 20211117001093, attached as                 |
| 4  | Attachment 18 and incorporated into this ordinance, that conveys and warrants to The City of      |
| 5  | Seattle, a municipal corporation of the state of Washington, is accepted for alley and street     |
| 6  | purposes and laid off, opened, widened, extended, and established as right-of-way. (Right-of-     |
| 7  | Way File Number: T2021-42; a portion of tax parcel numbers 674670-1715 and 674670-1720)           |
| 8  | Section 19. The Deed for Alley Purposes, granted by NWP NEW HEIGHTS, LLC, a                       |
| 9  | Washington limited liability company, dated November 8, 2021, and recorded under King             |
| 10 | County Recording Number 20211117001094, attached as Attachment 19 and incorporated into           |
| 11 | this ordinance, that conveys and warrants to The City of Seattle, a municipal corporation of the  |
| 12 | state of Washington, is accepted for alley purposes and laid off, opened, widened, extended, and  |
| 13 | established as right-of-way. (Right-of-Way File Number: T2021-45; a portion of tax parcel         |
| 14 | number 674670-1935)                                                                               |
| 15 | Section 20. The Deed for Alley Purposes, granted by MICHAEL COLLINS, as his                       |
| 16 | separate property, dated November 22, 2021, and recorded under King County Recording              |
| 17 | Number 20211215000317, attached as Attachment 20 and incorporated into this ordinance, that       |
| 18 | conveys and warrants to The City of Seattle, a municipal corporation of the state of Washington   |
| 19 | is accepted for alley purposes and laid off, opened, widened, extended, and established as right- |
| 20 | of-way. (Right-of-Way File Number: T2021-48; a portion of tax parcel number 788410-0580)          |
| 21 | Section 21. The Deed for Alley Purposes, granted by MODERNDEN, LLC, a                             |
| 22 | Washington limited liability company, dated December 2, 2021, and recorded under King             |
| 23 | County Recording Number 20211213001121, attached as Attachment 21 and incorporated into           |
|    |                                                                                                   |