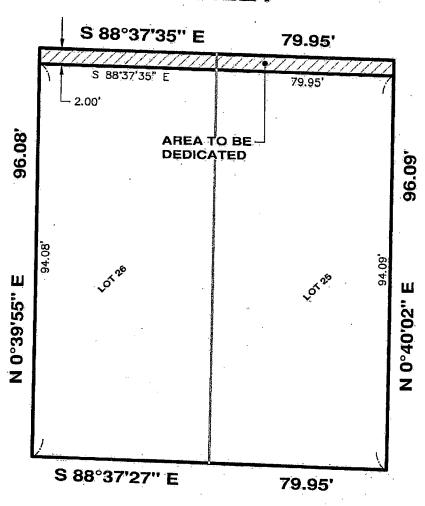

1 Section 8. The Deed for Alley Purposes, granted by N&P INVESTMENTS LLC, a 2 Washington limited liability company, dated December 26, 2021, and recorded under King 3 County Recording Number 20220105000628, attached as Attachment 8 and incorporated into 4 this ordinance, that conveys and warrants to The City of Seattle, a municipal corporation of the 5 state of Washington, is accepted for alley purposes and laid off, opened, widened, extended, and 6 established as right-of-way. (Right-of-Way File Number: T2021-09A-C; a portion of tax parcel 7 numbers 700620-0600, 700620-0602, and 700620-0604) 8 Section 9. The Deed for Street Purposes, granted by GRAND STREET COMMONS 9 LLC, a Washington limited liability company, dated August 24, 2021, and recorded under King 10 County Recording Number 20210915000910, attached as Attachment 9 and incorporated into 11 this ordinance, that conveys and warrants to The City of Seattle, a municipal corporation of the 12 state of Washington, is accepted for street purposes and laid off, opened, widened, extended, and 13 established as right-of-way. (Right-of-Way File Number: T2021-12; a portion of tax parcel 14 numbers 388190-0550 and 388190-0560) 15 Section 10. The Deed for Alley Purposes, granted by 918 N 100<sup>th</sup> ST LLC, a Washington 16 limited liability company, dated September 16, 2021, and recorded under King County 17 Recording Number 20210923000811, attached as Attachment 10 and incorporated into this 18 ordinance, that conveys and warrants to The City of Seattle, a municipal corporation of the state 19 of Washington, is accepted for alley purposes and laid off, opened, widened, extended, and 20 established as right-of-way. (Right-of-Way File Number: T2021-13; a portion of tax parcel 21 number 614560-2745) 22 Section 11. The Deed for Street Purposes, granted by BLAU REAL ESTATE 23 INVESTMENTS, LLC, a Washington limited liability company, dated September 3, 2021, and