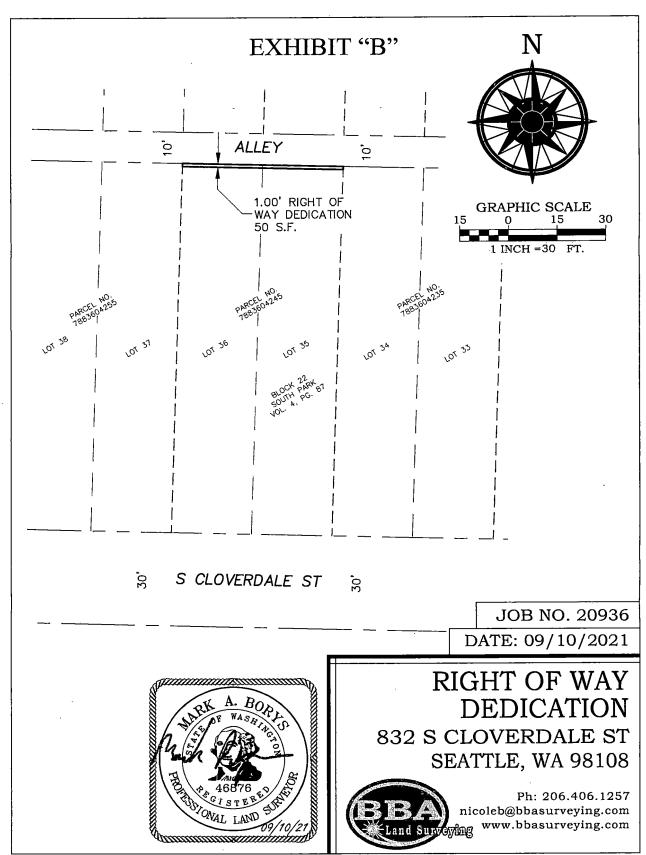

Section 5. The Deed for Alley Purposes, granted by B45 LLC, a Washington limited liability company, dated March 3, 2021, and recorded under King County Recording Number 20210309001434, attached as Attachment 5 and incorporated into this ordinance, that conveys and warrants to The City of Seattle, a municipal corporation of the state of Washington, is accepted for alley purposes and laid off, opened, widened, extended, and established as right-ofway. (Right-of-Way File Number: T2021-01; a portion of tax parcel number 881640-1150)

Section 22. The Deed for Street Purposes, granted by B45 LLC, a Washington limited liability company, dated November 17, 2021, and recorded under King County Recording Number 20211215000259, attached as Attachment 22 and incorporated into this ordinance, that conveys and warrants to The City of Seattle, a municipal corporation of the state of Washington, is accepted for street purposes and laid off, opened, widened, extended, and established as right-of-way. (Right-of-Way File Number: T2021-57; a portion of tax parcel number 881640-1150)