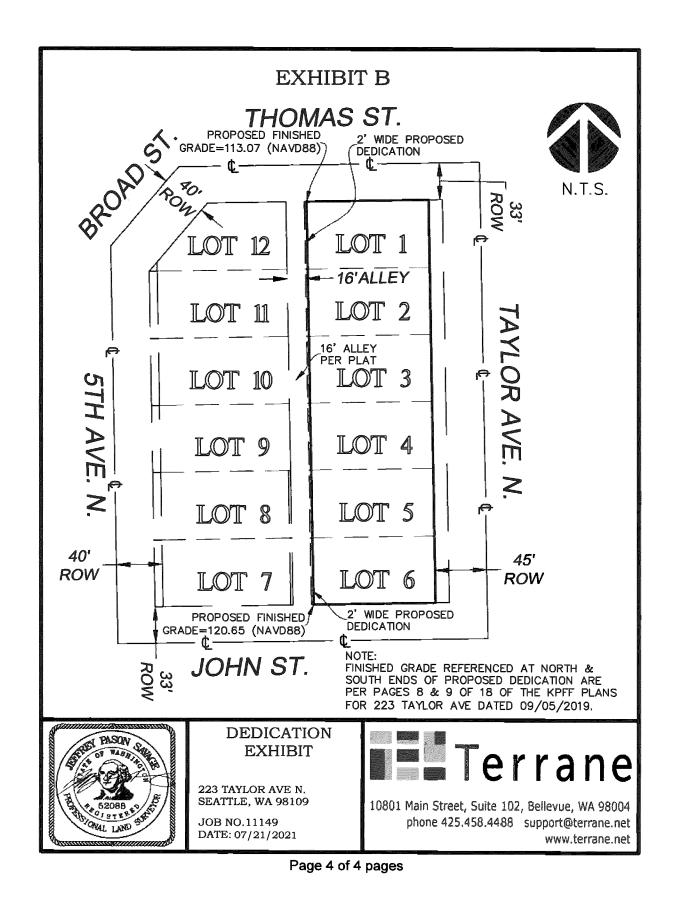

### Exhibit A

# **LEGAL DESCRIPTION FOR 2' ALLEY DEDICATION**

ALL THAT PORTION OF THE FOLLOWING DESCRIBED TRACT OF LAND THAT LIES ABOVE A DEPTH OF 4.00 FEET BELOW THE PROPOSED FINISH GRADE PER PAGES 8 AND 9 OF 18 OF THE KPFF PLANS FOR 223 **TAYLOR AVE DATED 09/05/2019:** 

THE WEST 2.00 FEET OF LOTS 1, 2, 3, 4, 5 AND 6, BLOCK 60, D.T. DENNY'S PARK ADDITION TO NORTH SEATTLE, ACCORDING TO THE PLAT THEREOF RECORDED IN VOLUME 2 OF PLATS, PAGE 46, IN KING COUNTY, WA.

EXCEPT ANY PORTION OF THE OVERHANGING ROOF STRUCTURE ATTACHED TO THE BUILDING OCCUPYING SAID LOTS 1, 2, 3, 4, 5 AND 6 THAT IS GREATER THAN 26.00 FEET ABOVE THE PROPOSED FINISHED GRADE.

SAID PROPOSED FINISH GRADE IS DEFINED BY THE ELEVATIONS SHOWN ON THE ABOVE REFERENCED PLAN PAGES. THE NORTHWEST CORNER OF SAID LOT 1 SHOWING A PROPOSED FINISH GRADE ELEVATION OF 113.07 FEET, AND THE SOUTHWEST CORNER OF SAID LOT 6 SHOWING A PROPOSED FINISH GRADE ELEVATION OF 120.65 FEET AS OF THE DATE OF THIS INSTRUMENT. SAID ELEVATIONS ARE EXPRESSED IN TERMS OF THE NORTH AMERICAN VERTICAL DATUM OF 1988 (NAVD88) AND ARE BASED ON CITY OF SEATTLE BENCHMARK NUMBER SNV-5029, SAID BENCHMARK HAVING AN ELEVATION OF 126.40' ON THE TOP OF A 2 INCH DIAMETER BRASS DISC STAMPED "COS SURVEY 5029" LOCATED AT THE NORTHWEST CORNER OF THE INTERSECTION OF DENNY WAY AND 6TH AVE, IN SEATTLE, WASHINGTON.