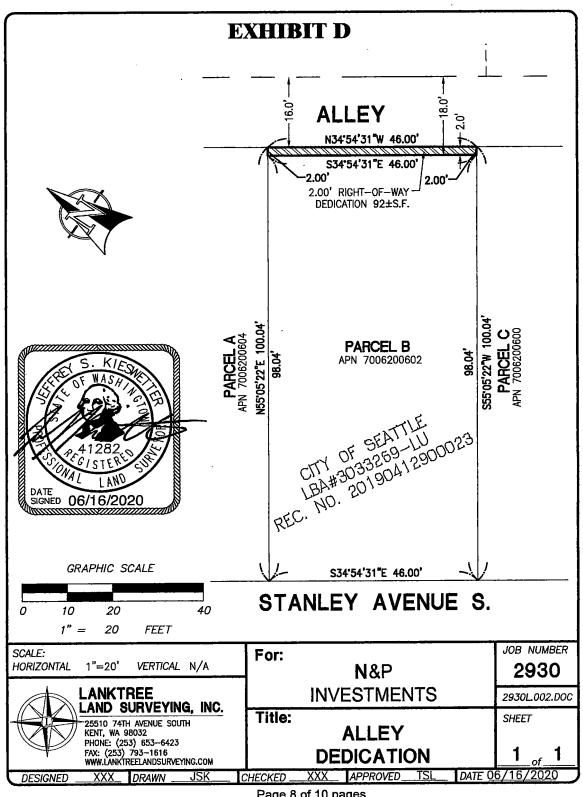

1 Section 8. The Deed for Alley Purposes, granted by N&P INVESTMENTS LLC, a 2 Washington limited liability company, dated December 26, 2021, and recorded under King 3 County Recording Number 20220105000628, attached as Attachment 8 and incorporated into 4 this ordinance, that conveys and warrants to The City of Seattle, a municipal corporation of the 5 state of Washington, is accepted for alley purposes and laid off, opened, widened, extended, and 6 established as right-of-way. (Right-of-Way File Number: T2021-09A-C; a portion of tax parcel 7 numbers 700620-0600, 700620-0602, and 700620-0604) 8 Section 9. The Deed for Street Purposes, granted by GRAND STREET COMMONS 9 LLC, a Washington limited liability company, dated August 24, 2021, and recorded under King 10 County Recording Number 20210915000910, attached as Attachment 9 and incorporated into 11 this ordinance, that conveys and warrants to The City of Seattle, a municipal corporation of the 12 state of Washington, is accepted for street purposes and laid off, opened, widened, extended, and 13 established as right-of-way. (Right-of-Way File Number: T2021-12; a portion of tax parcel 14 numbers 388190-0550 and 388190-0560) 15 Section 10. The Deed for Alley Purposes, granted by 918 N 100<sup>th</sup> ST LLC, a Washington 16 limited liability company, dated September 16, 2021, and recorded under King County 17 Recording Number 20210923000811, attached as Attachment 10 and incorporated into this 18 ordinance, that conveys and warrants to The City of Seattle, a municipal corporation of the state 19 of Washington, is accepted for alley purposes and laid off, opened, widened, extended, and 20 established as right-of-way. (Right-of-Way File Number: T2021-13; a portion of tax parcel 21 number 614560-2745) 22 Section 11. The Deed for Street Purposes, granted by BLAU REAL ESTATE 23 INVESTMENTS, LLC, a Washington limited liability company, dated September 3, 2021, and