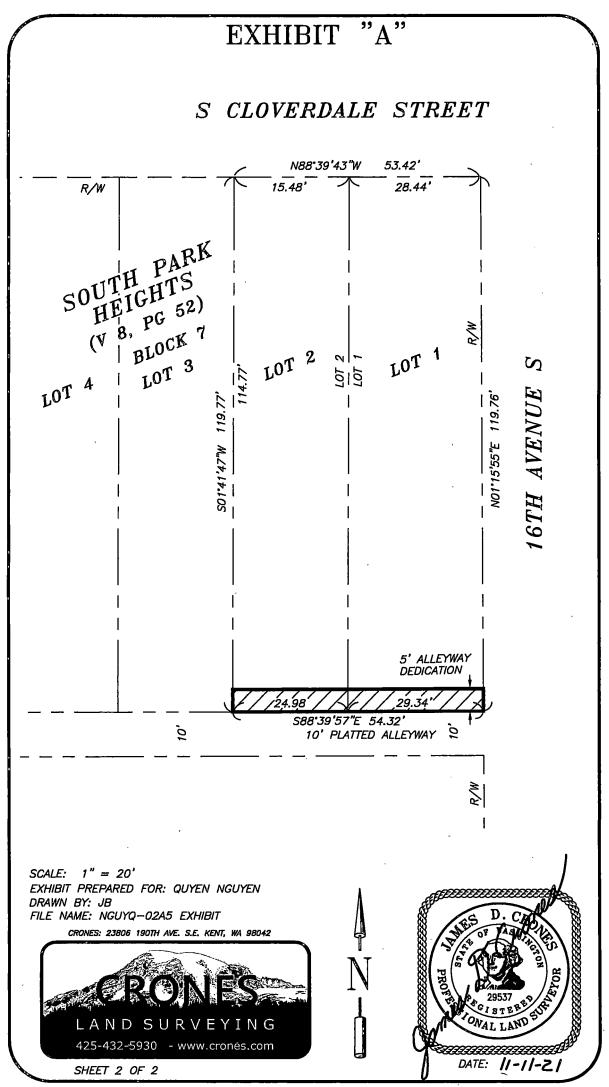

Section 22. The Deed for Street Purposes, granted by B45 LLC, a Washington limited liability company, dated November 17, 2021, and recorded under King County Recording Number 20211215000259, attached as Attachment 22 and incorporated into this ordinance, that conveys and warrants to The City of Seattle, a municipal corporation of the state of Washington, is accepted for street purposes and laid off, opened, widened, extended, and established as right-of-way. (Right-of-Way File Number: T2021-57; a portion of tax parcel number 881640-1150)