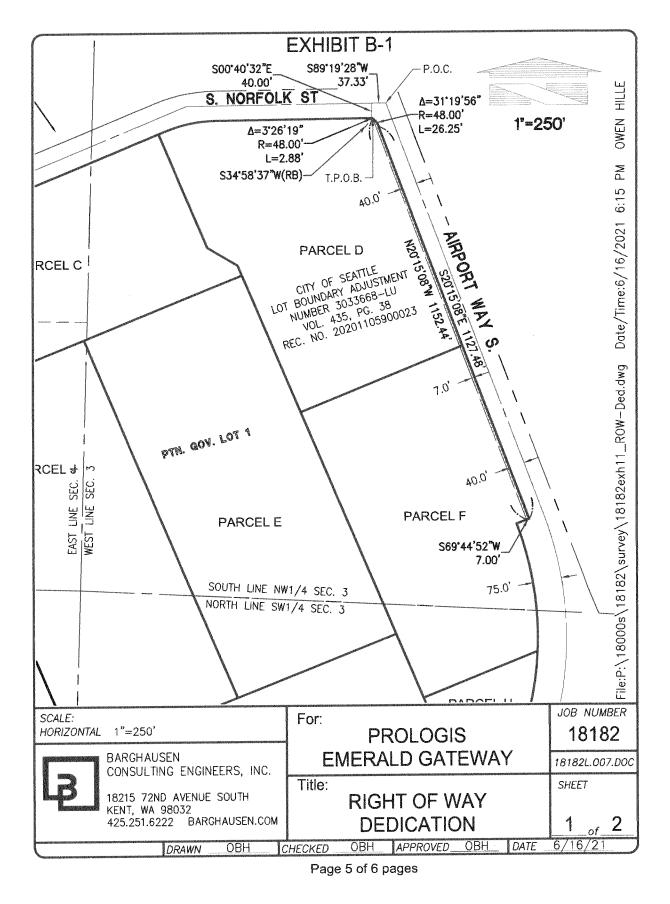

# **EXHIBIT A** LEGAL DESCRIPTION RIGHT OF WAY DEDICATION

THAT PORTION OF PARCELS D AND F OF CITY OF TUKWILA BOUNDARY LINE ADJUSTMENT NO. L19-003 AND CITY OF SEATTLE LOT BOUNDARY ADJUSTMENT NO. 3033668-LU IN VOLUME 435 OF SURVEYS AT PAGES 38-43 UNDER RECORDING NUMBER 20201105900023, RECORDS OF KING COUNTY, WASHINGTON LYING IN GOVERNMENT LOT 1 IN SECTION 3, TOWNSHIP 23 NORTH, RANGE 4 EAST, WILLAMETTE MERIDIAN, SITUATE IN KING COUNTY, WASHINGTON, MORE PARTICULARLY DESCRIBED AS FOLLOWS:

COMMENCING AT THE INTERSECTION OF THE CENTERLINES OF SOUTH NORFOLK STREET AND AIRPORT WAY SOUTH;

THENCE ALONG THE CENTERLINE OF SAID SOUTH NORFOLK STREET,

SOUTH 89°19'28" WEST, 37.33 FEET:

THENCE SOUTH 00°40'32" EAST, 40.00 FEET TO THE INTERSECTION OF THE SOUTHERLY MARGIN OF SAID SOUTH NORFOLK STREET WITH AN ARC OF A CURVE CONNECTING SAID SOUTHERLY MARGIN WITH THE WESTERLY MARGIN OF AIRPORT WAY SOUTH, BEING A POINT ON A NON-TANGENT CURVE, THE RADIUS OF WHICH BEARS SOUTH 34°58'37" WEST;

THENCE SOUTHEASTERLY ALONG SAID WESTERLY MARGIN OF SAID AIRPORT WAY, ALONG THE ARC OF A CURVE CONCAVE TO THE SOUTHWEST, HAVING A RADIUS OF 48.00 FEET, THROUGH A CENTRAL ANGLE OF 03°26'19", AND AN ARC LENGTH OF 2.88 FEET TO THE TRUE POINT OF BEGINNING; THENCE CONTINUING ALONG SAID WESTERLY MARGIN, SOUTHEASTERLY ALONG SAID CURVE TO THE RIGHT, HAVING A RADIUS OF 48.00 FEET, THROUGH A CENTRAL ANGLE OF 31°19'56", AND AN ARC LENGTH OF 26.25 FEET:

THENCE CONTINUING ALONG SAID WESTERLY MARGIN SOUTH 20°15'08" EAST, 1,127.48 FEET TO A POINT OF WIDENING IN SAID AIRPORT WAY SOUTH;

THENCE ALONG SAID WESTERLY MARGIN, SOUTH 69°44'52" WEST, 7.00 FEET;

THENCE DEPARTING SAID WESTERLY MARGIN, ALONG A LINE PARALLEL WITH THE CENTERLINE OF SAID AIRPORT WAY

SOUTH, NORTH 20°15'08" WEST, 1,152.44 FEET TO THE TRUE POINT OF BEGINNING.

(CONTAINING: 8,011± SF)

6/16/2021

Project Name: Prologis Emerald Gateway November 19, 2020 OBH

18182L.007.docx

Instrument Number: 20210309001434 Document: D Rec: \$107.50 Page-1 of 5