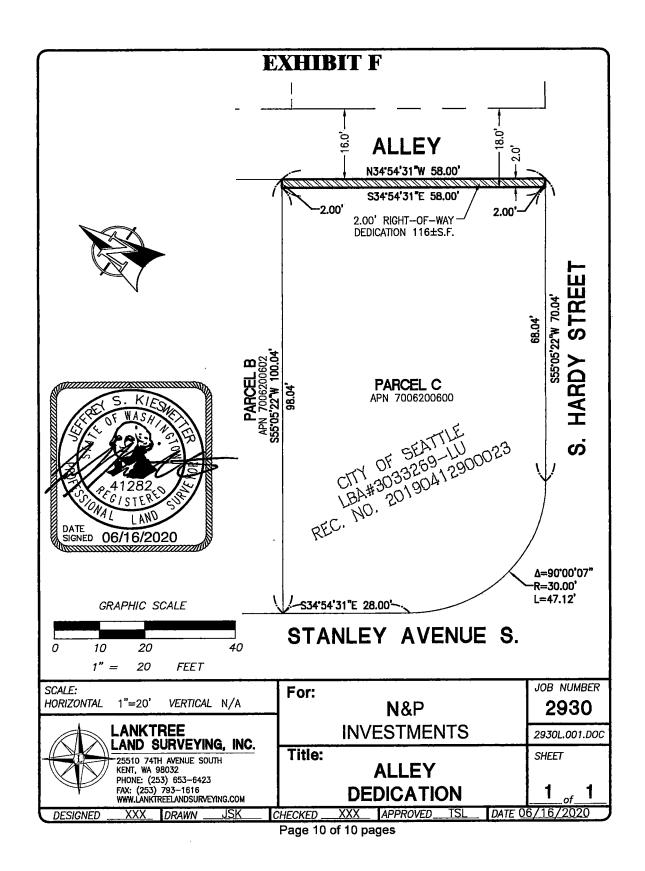

1 Section 8. The Deed for Alley Purposes, granted by N&P INVESTMENTS LLC, a 2 Washington limited liability company, dated December 26, 2021, and recorded under King 3 County Recording Number 20220105000628, attached as Attachment 8 and incorporated into 4 this ordinance, that conveys and warrants to The City of Seattle, a municipal corporation of the 5 state of Washington, is accepted for alley purposes and laid off, opened, widened, extended, and 6 established as right-of-way. (Right-of-Way File Number: T2021-09A-C; a portion of tax parcel 7 numbers 700620-0600, 700620-0602, and 700620-0604) 8 Section 9. The Deed for Street Purposes, granted by GRAND STREET COMMONS 9 LLC, a Washington limited liability company, dated August 24, 2021, and recorded under King 10 County Recording Number 20210915000910, attached as Attachment 9 and incorporated into 11 this ordinance, that conveys and warrants to The City of Seattle, a municipal corporation of the 12 state of Washington, is accepted for street purposes and laid off, opened, widened, extended, and 13 established as right-of-way. (Right-of-Way File Number: T2021-12; a portion of tax parcel 14 numbers 388190-0550 and 388190-0560) 15 Section 10. The Deed for Alley Purposes, granted by 918 N 100<sup>th</sup> ST LLC, a Washington 16 limited liability company, dated September 16, 2021, and recorded under King County 17 Recording Number 20210923000811, attached as Attachment 10 and incorporated into this 18 ordinance, that conveys and warrants to The City of Seattle, a municipal corporation of the state 19 of Washington, is accepted for alley purposes and laid off, opened, widened, extended, and 20 established as right-of-way. (Right-of-Way File Number: T2021-13; a portion of tax parcel 21 number 614560-2745) 22 Section 11. The Deed for Street Purposes, granted by BLAU REAL ESTATE 23 INVESTMENTS, LLC, a Washington limited liability company, dated September 3, 2021, and