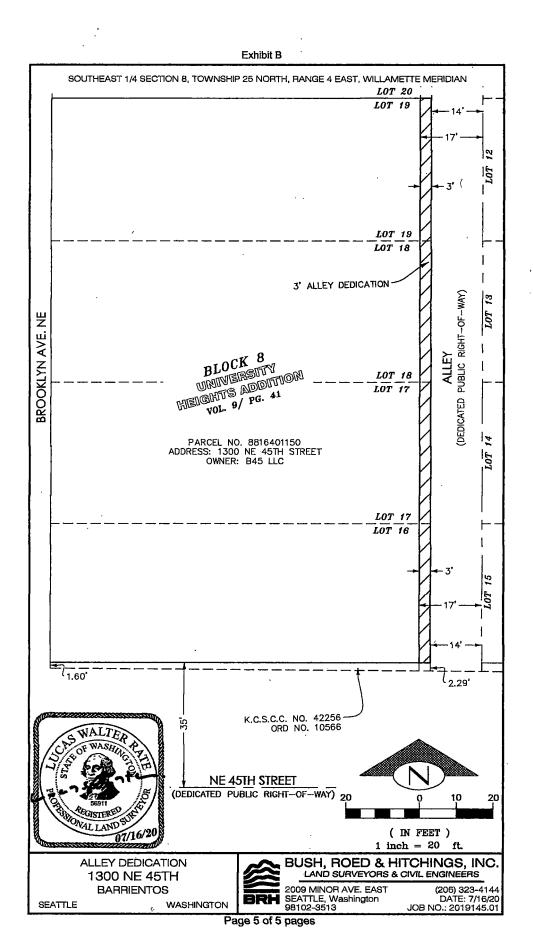

# Exhibit A ALLEY DEDICATION DESCRIPTION

THE EAST 3.00 FEET OF LOTS 16, 17, 18 AND 19 IN BLOCK 8 OF UNIVERSITY HEIGHTS, ACCORDING TO THE PLAT THEREOF RECORDED IN VOLUME 9 OF PLATS, PAGE 41, IN KING COUNTY, WASHINGTON; EXCEPT THAT PORTION OF SAID LOT 16 CONDEMNED IN KING COUNTY SUPERIOR COURT CAUSE NUMBER 42256 FOR WIDENING OF NORTHEAST 45TH STREET AS PROVIDED FOR IN CITY OF SEATTLE ORDINANCE NUMBER 10566.

DEDICATION AREA CONTAINS 478 SQUARE FEET, MORE OR LESS.

SITUATE IN THE CITY OF SEATTLE, KING COUNTY, WASHINGTON.

BARRIENTOS 1300 NE 45TH LUCAS W. RATE, P.L.S. BRH JOB NO. 2019145.01 JULY 16, 2020

BUSH, ROED & HITCHINGS, INC. 2009 MINOR AVENUE EAST SEATTLE, WA 98102 (206) 323-4144