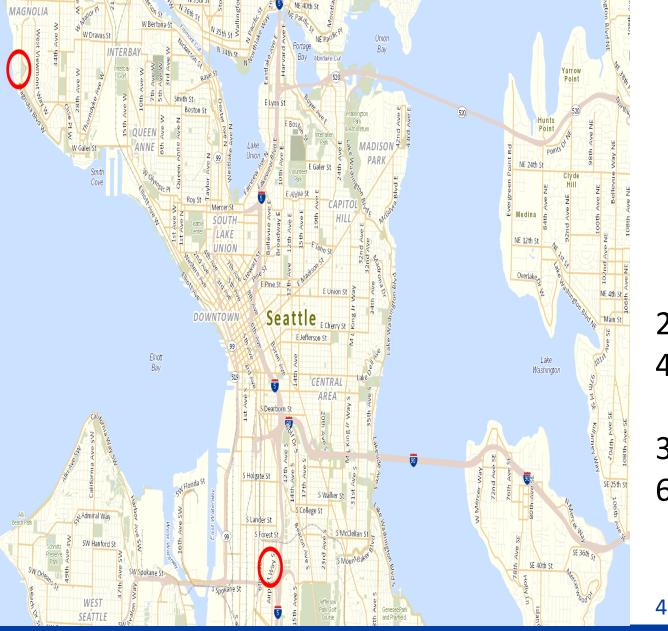

## DWW Easement Relinquishments

2809 46<sup>th</sup> Ave W 46<sup>th</sup> Ave W and Magnolia Lane W

3200 6<sup>th</sup> Ave S 6<sup>th</sup> Ave S and S Hinds St

# **CB-120474** Water Easement Relinquishments

1010 SW 122<sup>nd</sup> St Burien SW 122<sup>nd</sup> St & 11<sup>th</sup> PI SW