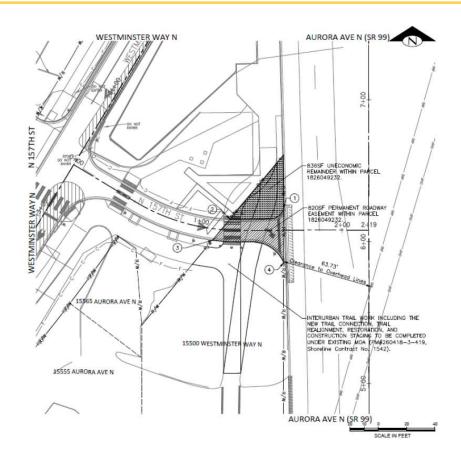

## Easement Location – City of Shoreline

## **Easement Purpose**

### **Easement Summary**

- Easement area is a portion of City Light's existing transmission corridor within the City of Shoreline
- Preserves City Light's rights necessary for safe and reliable transmission of electricity
- The easement area will be used by the City of Shoreline as part of its roadway system
- Increases the safety and functionality of the inter-urban trail with a revised connection for non-vehicular passage over Aurora Ave N