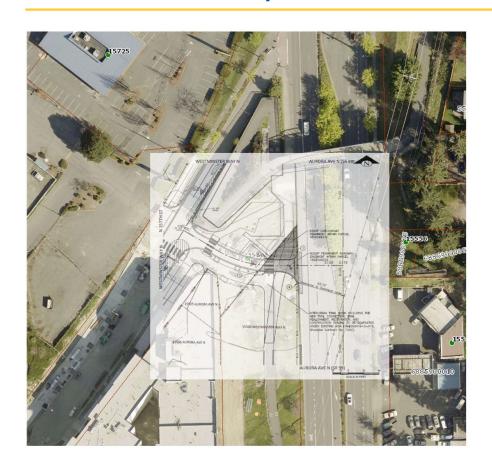

## **Easement Purpose**

### **Easement Summary**

- Easement area is a portion of City Light's existing transmission corridor within the City of Shoreline
- Preserves City Light's rights necessary for safe and reliable transmission of electricity
- The easement area will be used by the City of Shoreline as part of its roadway system
- Increases the safety and functionality of the inter-urban trail with a revised connection for non-vehicular passage over Aurora Ave N