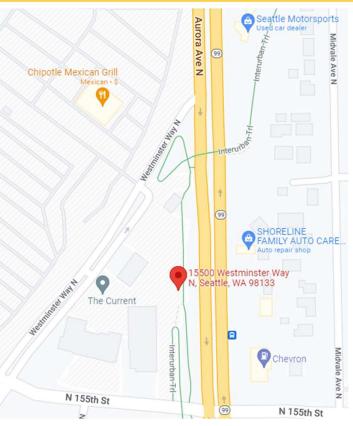

WE POWER SEATTLE

## Easement Location – City of Shoreline





## **Easement Purpose**





### **Easement Summary**

- Easement area is a portion of City Light's existing transmission corridor within the City of Shoreline
- Preserves City Light's rights necessary for safe and reliable transmission of electricity
- The easement area will be used by the City of Shoreline as part of its roadway system
- Increases the safety and functionality of the inter-urban trail with a revised connection for non-vehicular passage over Aurora Ave N

#### What the Ordinance Does

- Declares easement area surplus to City Light's exclusive use.
- Authorizes granting of easement and acceptance of payment in the amount of \$33,000 from the City of Shoreline.

# THANK YOU