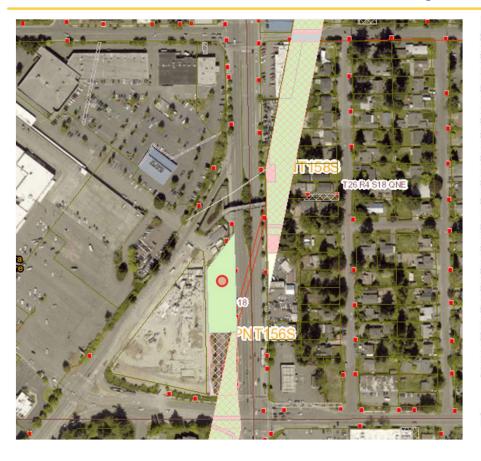

WE POWER SEATTLE

## Easement Location – City of Shoreline





## **Easement Purpose**





### **Easement Summary**

- Easement area is a portion of City Light's existing transmission corridor within the City of Shoreline
- Preserves City Light's rights necessary for safe and reliable transmission of electricity
- The easement area will be used by the City of Shoreline as part of its roadway system
- Increases the safety and functionality of the inter-urban trail with a revised connection for non-vehicular passage over Aurora Ave N

#### What the Ordinance Does

- Declares easement area surplus to City Light's exclusive use.
- Authorizes granting of easement and acceptance of payment in the amount of \$33,000 from the City of Shoreline.

# THANK YOU