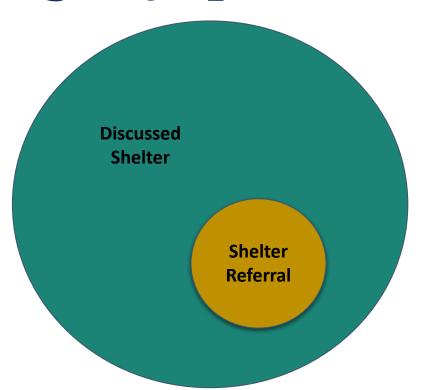

# Third Quarter Update HOM-018-A-001

January 18, 2023



#### **HMIS Data on Outreach Agencies**

| New<br>Households<br>Enrolled | Total<br>Enrollment | Referrals to<br>Shelter | Referrals to<br>Authorized<br>Encampment | Exits to<br>Permanent<br>Housing | Average HMIS<br>Consent Rate |
|-------------------------------|---------------------|-------------------------|------------------------------------------|----------------------------------|------------------------------|
| 512                           | 1786                | 380                     | 38                                       | 18                               | 83%                          |



### **Agency Specific Data**



Outreach agencies undertake substantial work that is not reflected in HMIS data.



### **Insufficient Shelter Availability**





## Thank You

www.KCRHA.org info@kcrha.org

Find us on LinkedIn, Facebook, and Twitter @KC\_RHA