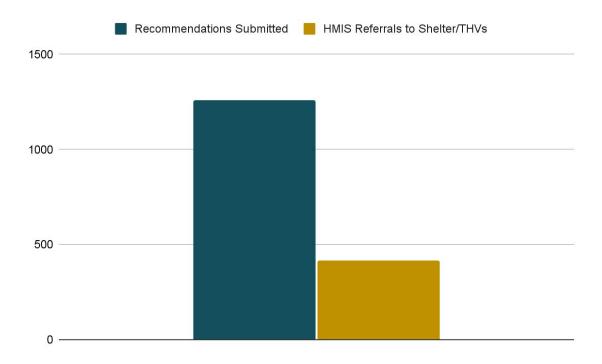

#### **HMIS Data on Outreach Agencies**

| New<br>Households<br>Enrolled | Total<br>Enrollment | Referrals to<br>Shelter | Referrals to<br>Authorized<br>Encampment | Exits to<br>Permanent<br>Housing | Average HMIS<br>Consent Rate |
|-------------------------------|---------------------|-------------------------|------------------------------------------|----------------------------------|------------------------------|
| 512                           | 1786                | 380                     | 38                                       | 18                               | 83%                          |

### **Agency Specific Data**

Outreach agencies undertake substantial work that is not reflected in HMIS data.