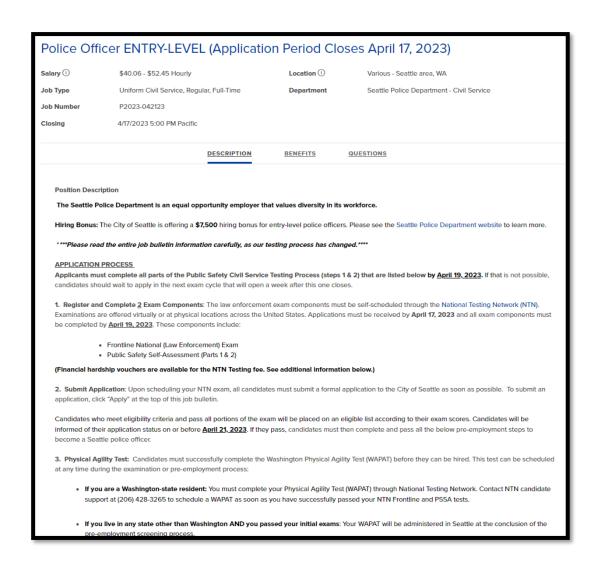

#### **Candidate Experience: Application & Examination**

- Simplified job posting
- More frequent exam cycles

- Industry standard applications
- Community Service Preference Points after June 1, 2023

Additional staffing