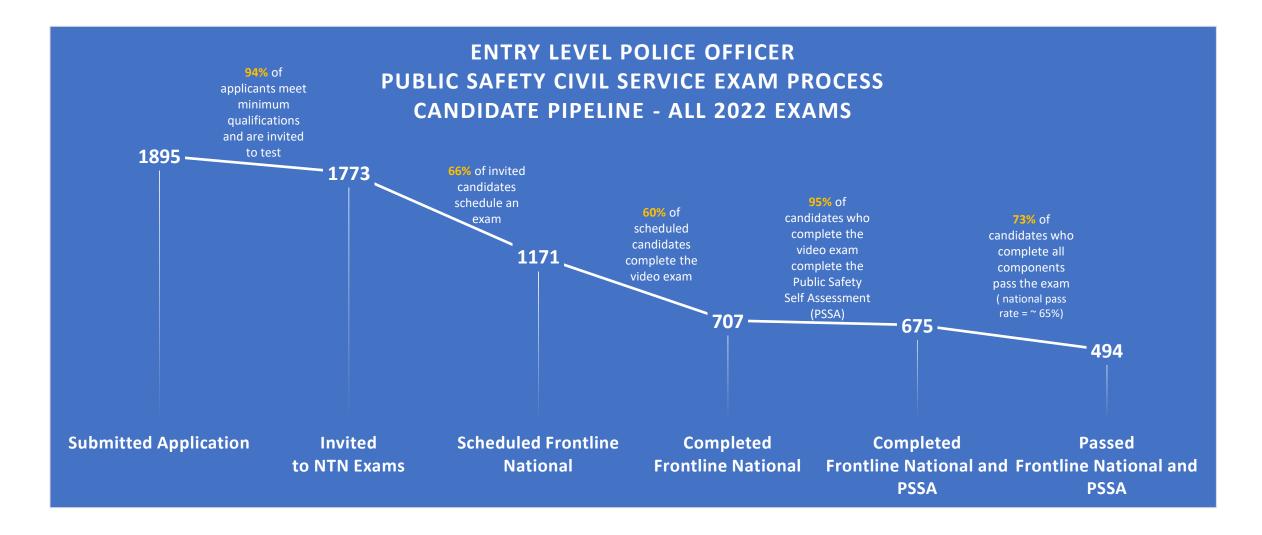

## **Agenda**

- Background
- Candidate Experience
  - Application & Examination
  - Backgrounding
  - Engagement
- Marketing
- Retention
- Hiring Totals
- What's next?



## Background

- Staffing levels are at their lowest with over 400 officers departing SPD since 2019.
- Mayor announced new comprehensive recruitment plan that will:
  - 1. Make Hiring Easier, Faster, and More Efficient
  - 2. Attract Top Recruits with Competitive Compensation
  - 3. Recruit Candidates Committed to Our Community
- Project Workgroup: SPD, PSCSC, SHR & MO
- Work split into three subcategories: Candidate Experience, Marketing & Recruiting, Retention

## **Candidate Experience: Application & Examination**





Seattle Mayor's Office

#### **Candidate Experience: Application & Examination**

- Simplified job posting
- More frequent exam cycles

- Industry standard applications
- Community Service Preference Points after June 1, 2023

Additional staffing





## **Candidate Experience: Backgrounding**

- Transitioned to a digital backgrounding system (eSOPH)
- Updated physical agility test options
- Added Kaiser option for medical screening
- Out-of-state candidates have more virtual options
- Hired SHR Police Recruitment Innovation manager and additional experience specialist

## **Overall Process Summary**

Prior-2022



#### 2023- Onward



## **Recruitment & Marketing**

Phase 1:

**Surge Marketing** 

January-March

Round 1: New Ads 1/31

Round 2: Update Ads 2/15

Round 3: Videos Launch 3