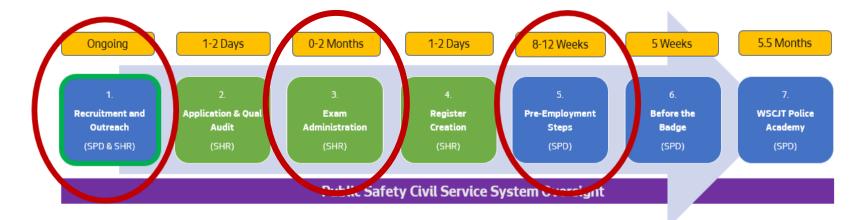

O
- Work split into three subcategories: Candidate Experience, Marketing & Recruiting, Retention

## **Candidate Experience: Application & Examination**





Seattle Mayor's Office

#### **Candidate Experience: Application & Examination**

- Simplified job posting
- More frequent exam cycles

- Industry standard applications
- Community Service Preference Points after June 1, 2023

Additional staffing





## **Candidate Experience: Backgrounding**

- Transitioned to a digital backgrounding system (eSOPH)
- Updated physical agility test options
- Added Kaiser option for medical screening
- Out-of-state candidates have more virtual options
- Hired SHR Police Recruitment Innovation manager and additional experience specialist

## **Overall Process Summary**

Prior-2022



#### 2023- Onward



## **Recruitment & Marketing**

Phase 1:

**Surge Marketing** 

January-March

Round 1: New Ads 1/31

Round 2: Update Ads 2/15

Round 3: Videos Launch 3/15



Phase 2:

**Targeted Marketing** 

April-July

Round 4: Radio & Community
Publication Launch 4/15



Phase 3:

Launch New Brand Campaign

August



### **Surge Marketing**

#### Ad Design

- Simplified and cleaned up visual style.
- Images focused on people and community.
- Message testing to see what works.
- Specific A/B testing

#### Target Audience

- Traditional
- Non-traditional
  - Healthcare
  - Social services
  - Education
- Lateral



# **Surge Marketing**

| Marketing Stats 2/1-3/15 |             |                   |                    |
|--------------------------|-------------|-------------------|--------------------