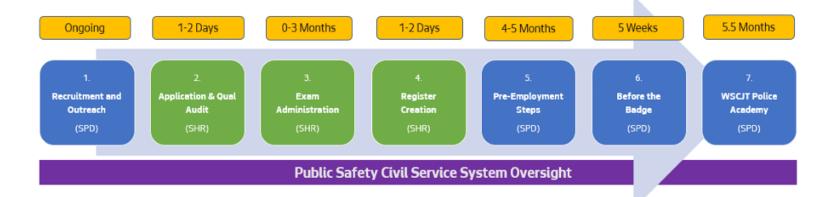

: SPD, PSCSC, SHR & MO
- Work split into three subcategories: Candidate Experience, Marketing & Recruiting, Retention

## **Candidate Experience: Application & Examination**





Seattle Mayor's Office

#### **Candidate Experience: Application & Examination**

- Simplified job posting
- More frequent exam cycles

- Industry standard applications
- Community Service Preference Points after June 1, 2023

Additional staffing





## **Candidate Experience: Backgrounding**

- Transitioned to a digital backgrounding system (eSOPH)
- Updated physical agility test options
- Added Kaiser option for medical screening
- Out-of-state candidates have more virtual options
- Hired SHR Police Recruitment Innovation manager and additional experience specialist

## **Overall Process Summary**

Prior-2022



#### 2023- Onward



## **Recruitment & Marketing**

Phase 1:

**Surge Marketing** 

January-March

Round 1: New Ads 1/31

Round 2: Update Ads 2/15

Round 3: Videos Launch 3/15



Phase 2:

**Targeted Marketing** 

April-July

Round 4: Radio & Community
Publication Launch 4/15



Phase 3:

Launch New Brand Campaign

August



### **Surge Marketing**

#### Ad Design

- Simplified and cleaned up visual style.
- Images focused on people and community.
- Message testing to see what works.
- Specific A/B testing

#### Target Audience

- Traditional
- Non-traditional
  - Healthcare
  - Social services
  - Education
- Lateral



# **Surge Marketing**

| Marketing Stats 2/1-3/15 |             |                   |                    |
|--------------------------|-------------|-------------------