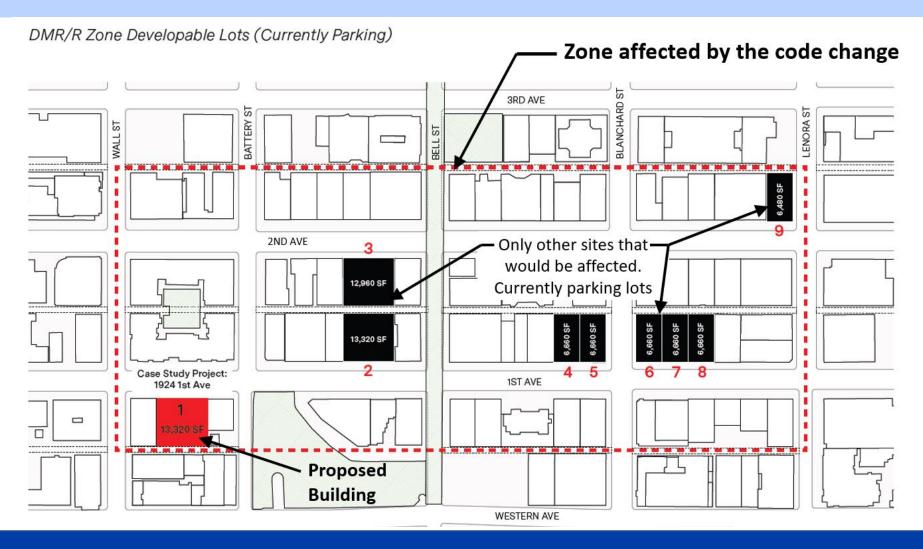

### **Belltown Lodging Use Flexibility**

- Text amendment only to the DMR/R 95/65 zone.
- Lodging use would be exempted from chargeable floor area in the DMR/R 95/65 zone, treating lodging uses the same way that residential uses are regulated in the zone. (Lodging currently has an FAR limit of 1.5)
- All other standards controlling height, bulk and scale of development in the zone would remain unchanged. The amendment is a text amendment only and no changes to zoning maps are required.
- Flexibility is only for new development (not conversion of existing residential use).

- **Encourage investment.** One or more new infill development projects could be supported in the area of the legislation.
- **Support street activation.** Visitors have a high propensity for walking near their place of stay and supporting other local businesses.
- **Community support.** Members of Belltown community organizations specifically requested the proposed code change to encourage infill development on key sites.