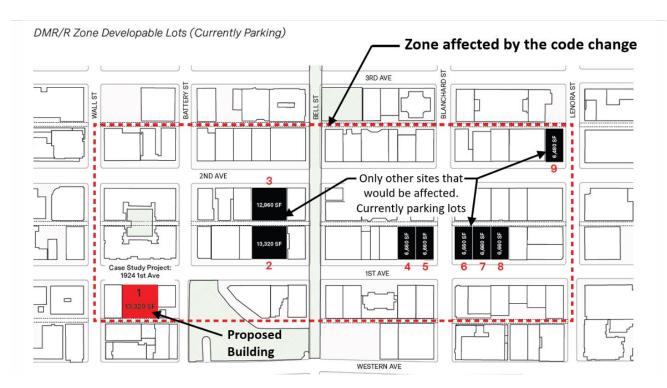

## MEMORANDUM

To: Land Use Committee From: Lish Whitson, Analyst

**Subject:** Ownership of Properties in the Downtown Mixed Residential/Residential 95/65 zone (Council Bill 120631)

At the September 13 Land Use Committee meeting, Councilmember Pedersen asked about ownership of the parking lots highlighted in the Office of Planning and Community Development's <u>presentation</u> on Council Bill 120631. The following is a list of ownership for each of these properties based on publicly available information from the <u>King County Assessor</u> and the Office of the <u>Secretary of State</u>.

| PROPERTY | TAXPAYER                  | GOVERNORS                                                                                      |
|----------|---------------------------|------------------------------------------------------------------------------------------------|
| 1        | ARCHETYPE BELLTOWN LLC    | BURRARD DEVELOPMENT LIMITED PARTNERSHIP<br>(CHRISTIAN CHAN, DOUG ALLAN, DONALD LEE, EMILY YIU) |
| 2        | SMITH FAMILY TRUST        | ROBERT, DONALD, AND WILLIAM SMITH                                                              |
| 3        | NO BOUNDARIES LTD         | G REYNOLDS AND SHANNON YATES                                                                   |
| 4        | CAPLAN FAMILY LLC         | BRUCE AND ESTHER CAPLAN                                                                        |
| 5        | DONALD HOTEL LLC          | HIROMI NISHIMURA                                                                               |
| 6        | MICHAELIDIS, MICHAEL      |                                                                                                |
| 7        | NHM PROPERTIES            | MANSI AND HEMANT GARG                                                                          |
| 8        | NHM PROPERTIES            | MANSI AND HEMANT GARG                                                                          |
| 9        | DEPT OF NATURAL RESOURCES |                                                                                                |