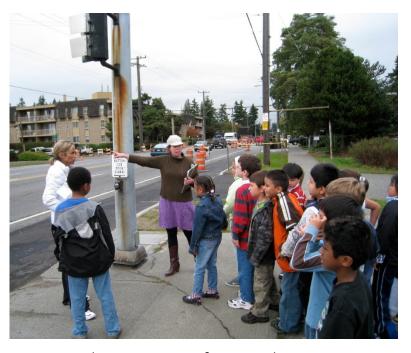

### Outreach – Dearborn Park

- Parents and children
- School staff
- PTA
- SDOT
- Neighbors and businesses
- Advocates

Walking School Bus

# Outreach – Olympic Hills

- Parents and children
- School staff
- PTA
- SDOT
- Neighbors and businesses
- School Traffic Safety
- Advocates

Olympic Hills School walking audit