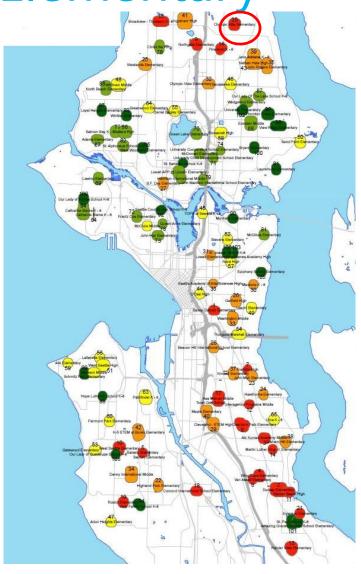

#### School Prioritization – Dearborn Park

- Eighth-highest ranking school overall
- Prioritized focus school in 2011