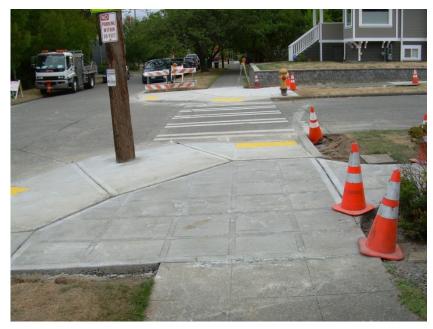

nts planned for 2016



School Prioritization – Olympic Hills

Elementary



- Top scoring elementary in northeast
- Top 20 ranking school overall
- Prioritized focus school in 2011

# Outreach – Olympic Hills

- Parents and children
- School staff
- PTA
- SDOT
- Neighbors and businesses
- School Traffic Safety
- Advocates



Olympic Hills School walking audit

### SRTS Projects – Olympic Hills

- New sidewalk on NE 130<sup>th</sup> St (2011)
- After School Bike Club (2012-13)
- Speed humps (2013)
- New crosswalks
- Sidewalk repair (2014)









# Traffic calming



Speed humps at Graham Hill Elementary



Traffic circle and chicane at Muir Elementary

### Outreach and education



Walking school bus training



Pedestrian safety education at Broadview Thomson

### Accessible sidewalks



Curb ramps at McDonald



Curb ramps at Northgate

# Traffic calming in school zones

|                                           | Graham Hill<br>Elementary |      | Olympic Hills<br>Elementary