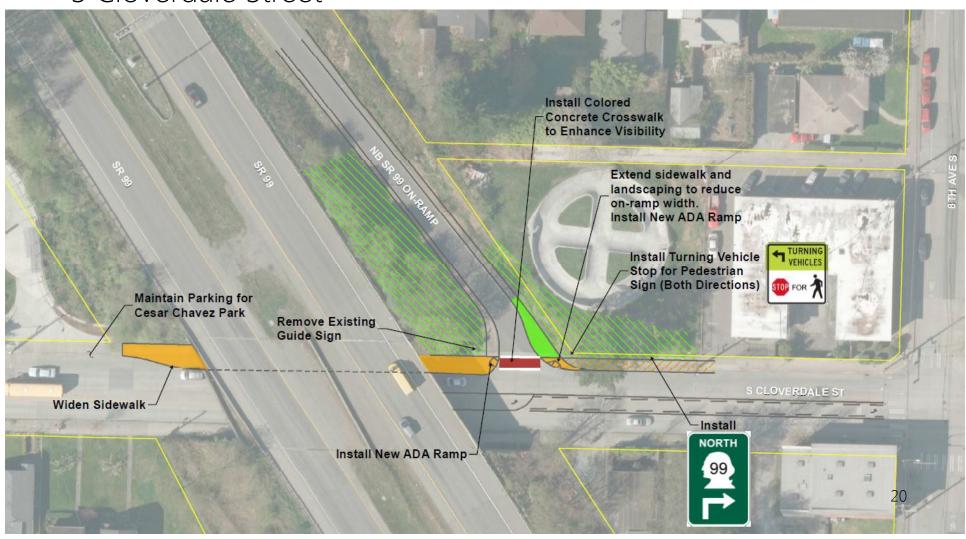

|
|                                           | Ser Cambridge 29          |      | SOUTH SET IN THE PROPERTY OF T |

# Future SRTS projects



## Education and encouragement





Pedestrian and bicycle safety education at every public elementary school in 2016

# Concord Elementary School

S Cloverdale Street



# Northgate Elementary School



### Questions?

brian.dougherty@seattle.gov | (206) 684-5124 http://www.seattle.gov/transportation/saferoutes.htm

#### http://www.seattle.gov/transportation