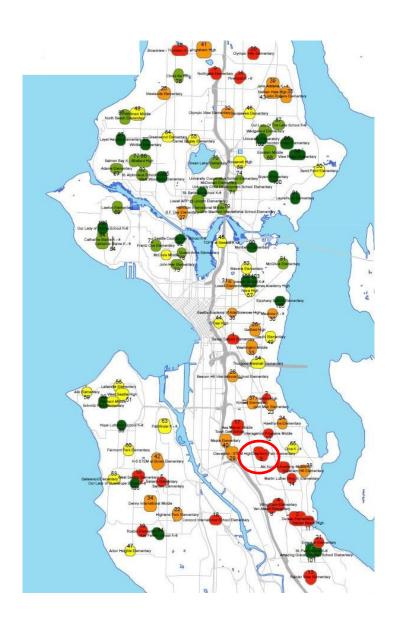

### School and project prioritization

Schools Projects Prioritized List

Percent of students eligible for free or reduced lunch

Top scoring pedestrian plan projects in walk/bike zone

Community engagement

Seattle pedestrian plan priority score

Top scoring bike plan projects in walk/bike zone

Proximity to school

Collision history

School and neighborhood outreach

Additional funding opportunities