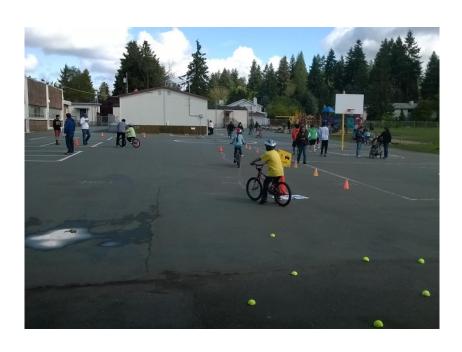

### SRTS Projects – Olympic Hills

- New sidewalk on NE 130<sup>th</sup> St (2011)
- After School Bike Club (2012-13)
- Speed humps (2013)
- New crosswalks
- Sidewalk repair (2014)