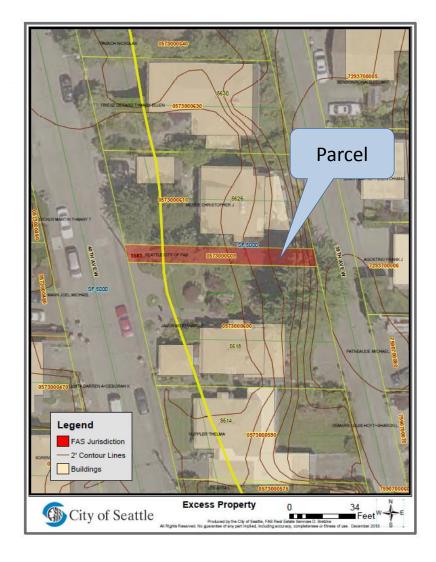

## **Property Location**

5622 40<sup>th</sup> Avenue W.

PMA 1583 Location

Produced by the City of Seattle Real Estate Services D. Bretzke
All Rights Reserved. No guarantee of any part implied, including accuracy, completeness of these of use. July 2015

## **History**

- 1965- City acquires property through local improvement assessment deed as payment for a local improvement assessment.
- December 2014- Adjoining property owners contacted City about purchase of the property.

#### **Sales Process**

- FAS evaluated property for possible City uses, of which none were identified.
- FAS determined value of \$26,250.
- Property was offered for sale to both adjoining property owners.
- Adjoining property owner on south declined to make offer.
- Purchase and Sale agreement signed with sale contingent on Council approval.