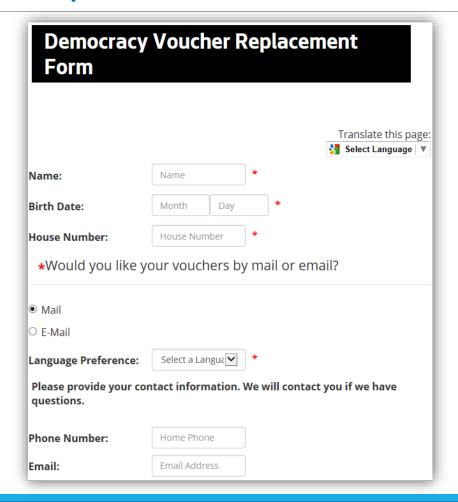

### Replacement Voucher Options

- 1. By phone
- 2. By email
- 3. On the web
- 4. Campaign Forms