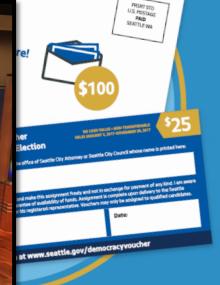

# Have you seen me?

Democracy Voucher Program P.O. Box 35196 Seattle, WA 98124-5196

Your Democracy Vouchers are here!

### mocracy Vouchers?

est replacement vouchers, tho can accept Democracy Vouchers,

apply to receive your Democracy Vouchers.

seattle.gov/democracyvoucher (206) 727-8855

Seattle Democracy Voucher
2017 Primary & General Election NV · Cerebodian/Khmer · 军體中文 · 简体中文 pino/Tagalog • 전국이 • WTZTCTO • Otos