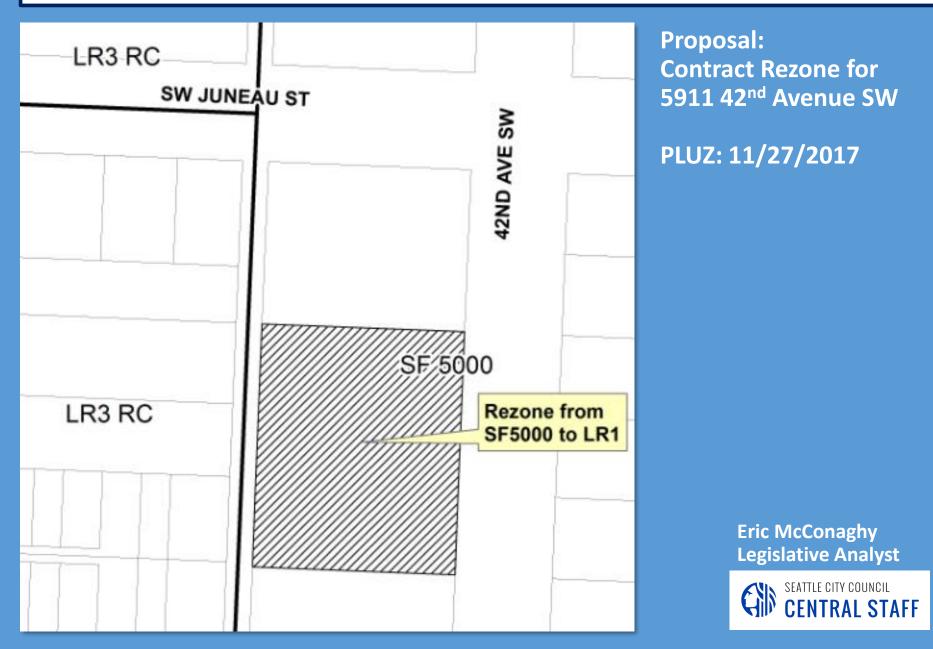

# Clerk File 314343

a proposal to rezone property located at 5911 42nd Avenue SW from Single Family 5000 (SF 5000) to Lowrise 1 (LR1) multifamily residential (Project No. 3016200; Type IV)