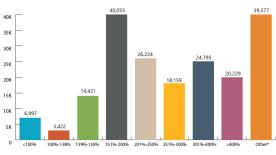

### **QHP Enrollees**

Washington Health Benefit Exchange Enrollment Report

#### Percent of Federal Poverty Level (FPL)

\*Chose not to apply for tax credit.

•Bronze Plans cover 60% of the cost of essential health benefits, while the patient pays 40%; •Silver Plans cover 70%, while the patient pays 30%; •Gold Plans cover 80%, while the patient pays 20%; •Catastrophic Plans are type of health care plan only available through Washington Healthplanfinder for certain populations, such as individuals under age 30. This type of plan generally offers the least coverage. Tax credits and cost sharing reductions cannot be used to purchase a catastrophic plan.

#### FPL/Metal Level

\*Chose not to apply for tax credit.