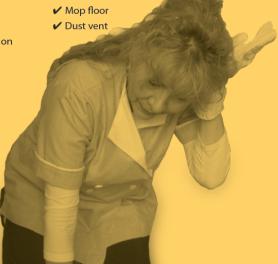

#### Hotel Housekeeper Tasks—

#### Can You Do This in Less Than 30 Minutes?

#### **BEDROOM TASKS**

- ✓ Remove all room-service items from room
- ✓ Strip bed(s) of all sheets, blankets and duvets
- ✓ Place bottom sheet on each bed and tuck 4-8 times
- ✔ Place top sheets and blanket on each bed and tuck 4-8 times
- ✓ Spread duvet on bed
- Remove 4-8 pillowcases per bed and stuff pillows into fresh cases
- ✓ Dust all nightstands and desk
- Carefully restock and arrange pens, papers and other written materials (i.e. room service menus) on desk
- ✓ Dust armoire or dresser, including behind the TV
- ✓ Clean TV screen
- Retrieve TV remote and rearrange TV channel guides
- ✔ Pick up trash and empty bedroom's wastebasket
- ✓ Wash and dry ice bucket and rearrange on counter
- ✓ Collect, wash and dry dirty glasses
- ✓ Dust vents
- ✓ Put away all ironing boards and other equipment
- ✓ Vacuum all floors

#### **BATHROOM TASKS**

- ✔ Pick up soiled towels and place on cart
- ✔ Replace soiled towels
- ✔ Clean and disinfect toilet bowl
- ✓ Wipe down top and side of toilet
- ✓ Restock toilet paper
- ✓ Wipe down counter tops
- ✓ Clean sink(s) and polish faucets
- Replace and arrange toiletries (i.e. shampoo, soaps)
- ✔ Clean bathroom mirror
- ✓ Wash and dry coffeepot and cups and rearrange on counter
- ✓ Scrub inside of bathtub
- ✓ Clean/replace shower curtain or scrub shower door
- ✓ Clean bath and shower walls
- ✔ Pick up trash and empty bathroom wastebasket