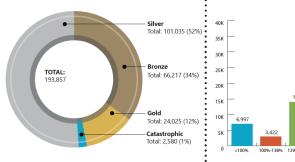

### **QHP Enrollees**

Washington Health Benefit Exchange Enrollment Report

#### Percent of Federal Poverty Level (FPL)

\*Chose not to apply for tax credit.

•Bronze Plans cover 60% of the cost of essential health benefits, while the patient pays 40%; •Silver Plans cover 70%, while the patient pays 30%; •Gold Plans cover 80%, while the patient pays 20%; •Catastrophic Plans are type of health care plan only available through Washington Healthplanfinder for certain populations, such as individuals under age 30. This type of plan generally offers the least coverage. Tax credits and cost sharing reductions cannot be used to purchase a catastrophic plan.

#### FPL/Metal Level

\*Chose not to apply for tax credit.