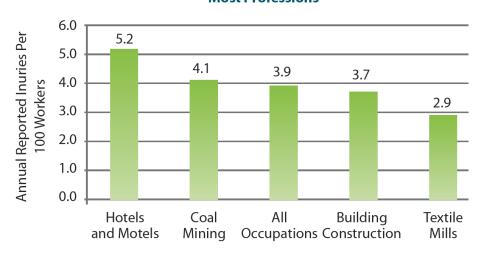

## workload

Figure 9: Rate of Injury For Housekeepers Higher than Most Professions

Source: Bureau of Labor Statistics 2009, Industry Injury and Illness National Data