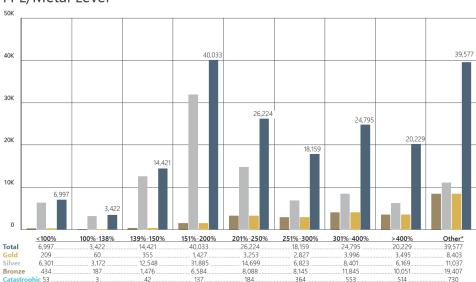

### **QHP Enrollees**

Washington Health Benefit Exchange Enrollment Report

#### Percent of Federal Poverty Level (FPL)

\*Chose not to apply for tax credit.

•Bronze Plans cover 60% of the cost of essential health benefits, while the patient pays 40%; •Silver Plans cover 70%, while the patient pays 30%; •Gold Plans cover 80%, while the patient pays 20%; •Catastrophic Plans are type of health care plan only available through Washington Healthplanfinder for certain populations, such as individuals under age 30. This type of plan generally offers the least coverage. Tax credits and cost sharing reductions cannot be used to purchase a catastrophic plan.

#### FPL/Metal Level

\*Chose not to apply for tax credit.