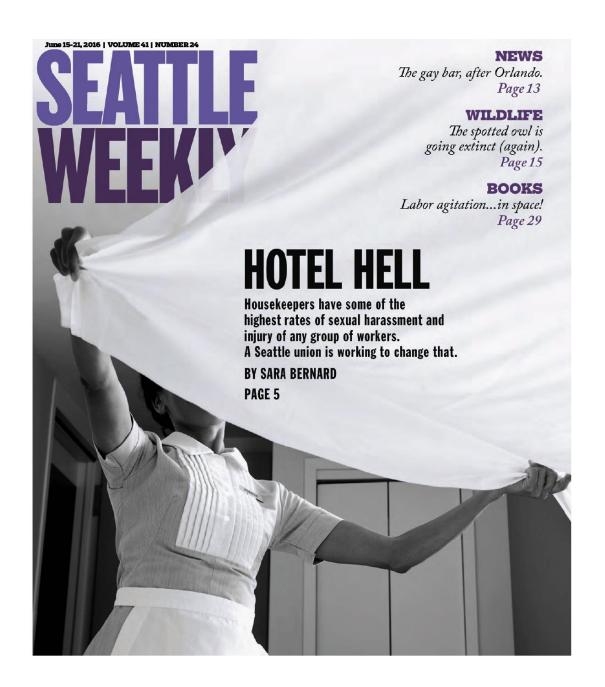

# Hotel worker Health /safety



## Worker stories













# History

YES ON 124

### **Election Results**

General Election

**November 8, 2016** 

Official Final

Updated: 1/29/2016 10:28:43 AM



### City

#### City of Seattle

Ballots counted: 387,432 \*Registered voters: 459,794

84.26%

#### **Initiative Measure 124**

Yes 275,999 76.59%

No 84,380 23.41%

## workload

Figure 9: Rate of Injury For Housekeepers Higher than Most Professions



Source: Bureau of Labor Statistics 2009, Industry Injury and Illness National Data

#### Hotel Housekeeper Tasks—

#### Can You Do This in Less Than 30 Minutes?

#### **BEDROOM TASKS**

- ✓ Remove all room-service items from room
- ✓ Strip bed(s) of all sheets, blankets and duvets
- ✓ Place bottom sheet on each bed and tuck 4-8 times
- ✔ Place top sheets and blanket on each bed and tuck 4-8 times
- ✓ S