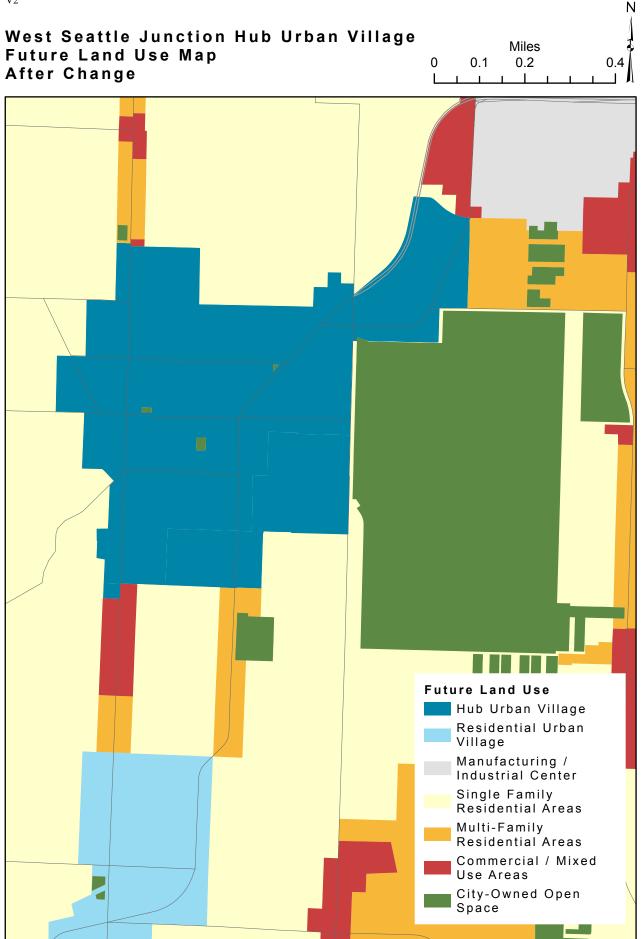

Map B: Future Land Use Map After Change

Att. 1 – West Seattle Future Land Use Map Amendment V2  $% \mathcal{O}(\mathcal{O})$ 

Map C: Growth Strategy Figure 4 Before Change

Att. 1 – West Seattle Future Land Use Map Amendment V2