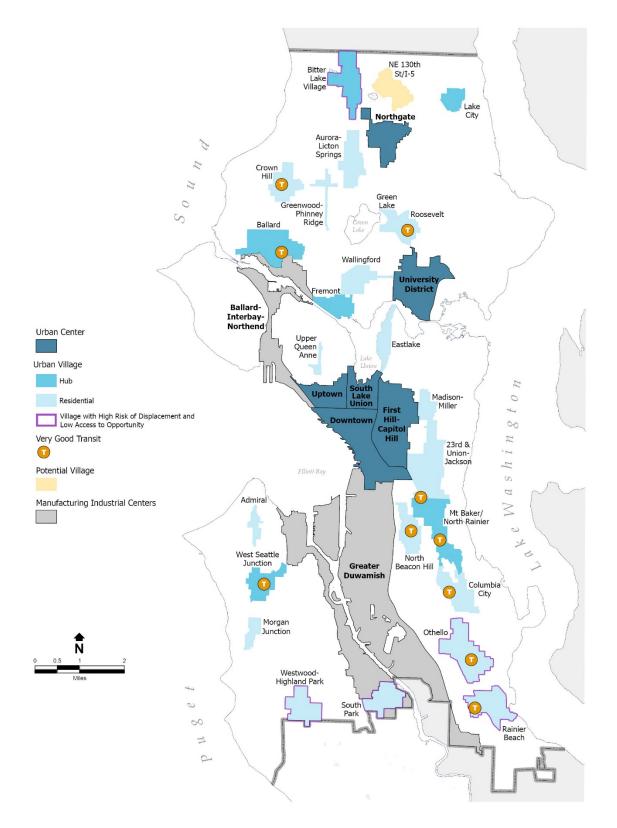

Map B: Future Land Use Map After Change

Att. 1 – West Seattle Future Land Use Map Amendment V2  $% \mathcal{O}(\mathcal{O})$ 

Map C: Growth Strategy Figure 4 Before Change

Att. 1 – West Seattle Future Land Use Map Amendment V2

Map D: Growth Strategy Figure 4 After Change

Map E: Map on page 12 - Housing Units Built 1995-2014 Before Change

Map F: Map on page 12 - Housing Units Built 1995-2014 After Change

Map G: Map on page 407 - West Seattle Junction Hub Urban Village Before Change