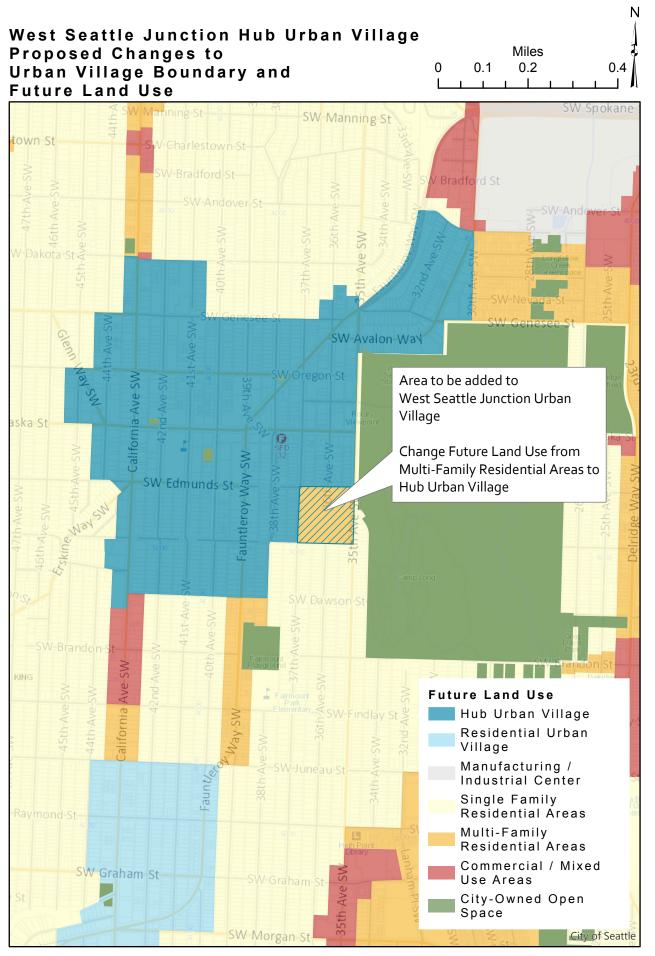

Amend Attachment 1 to Council Bill 119838 to show the existing (before) condition and the amended (after) condition of each of these maps:

- Future Land Use Map (see Maps A and B)
- Growth Strategy Figure 4 (see Maps C and D)
- Map on page 12 Housing Units Built 1995-2014 (see Maps E and F)
- Map on page 407 West Seattle Junction Hub Urban Village (see Maps G and H)

Map B: Future Land Use Map After Change

Att. 1 – West Seattle Future Land Use Map Amendment V2  $% \mathcal{O}(\mathcal{O})$ 

Map C: Growth Strategy Figure 4 Before Change

Att. 1 – West Seattle Future Land Use Map Amendment V2