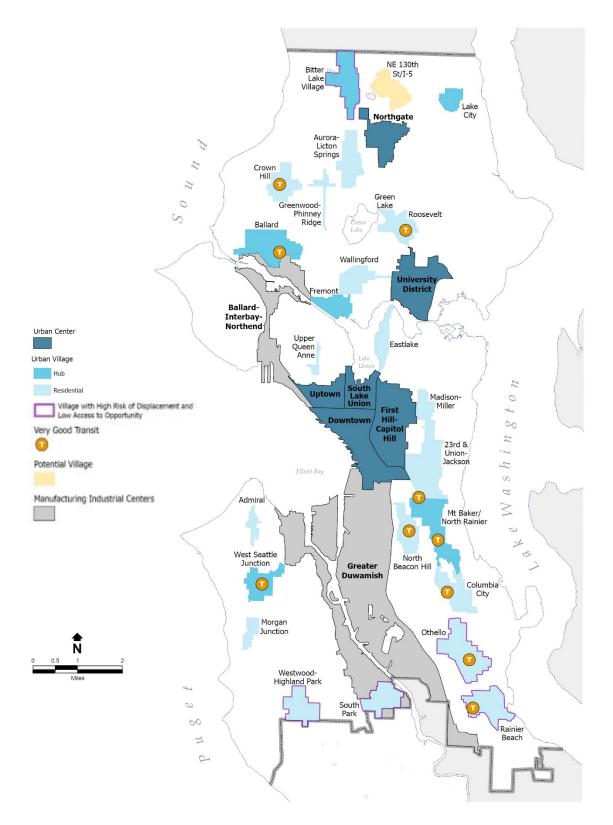

Map B: Future Land Use Map After Change

Att. 1 – West Seattle Future Land Use Map Amendment V2  $% \mathcal{O}(\mathcal{O})$ 

Map C: Growth Strategy Figure 4 Before Change

Att. 1 – West Seattle Future Land Use Map Amendment V2

Map D: Growth Strategy Figure 4 After Change

Map E: Map on page 12 - Housing Units Built 1995-2014 Before Change

Map F: Map on page 12 - Housing Units Built 1995-2014 After Change

Map G: Map on page 407 - West Seattle Junction Hub Urban Village Before Change