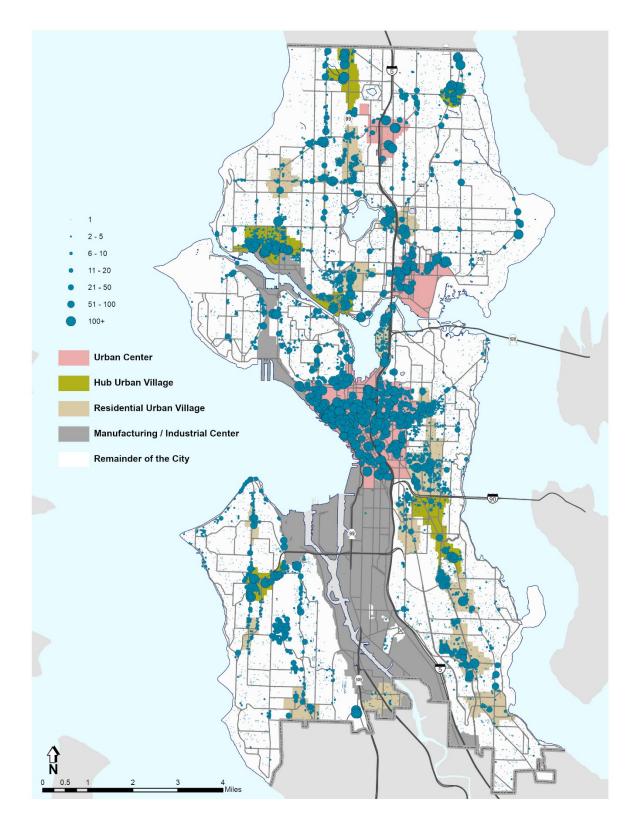

Map D: Growth Strategy Figure 4 After Change

Map E: Map on page 12 - Housing Units Built 1995-2014 Before Change

Map F: Map on page 12 - Housing Units Built 1995-2014 After Change

Map G: Map on page 407 - West Seattle Junction Hub Urban Village Before Change