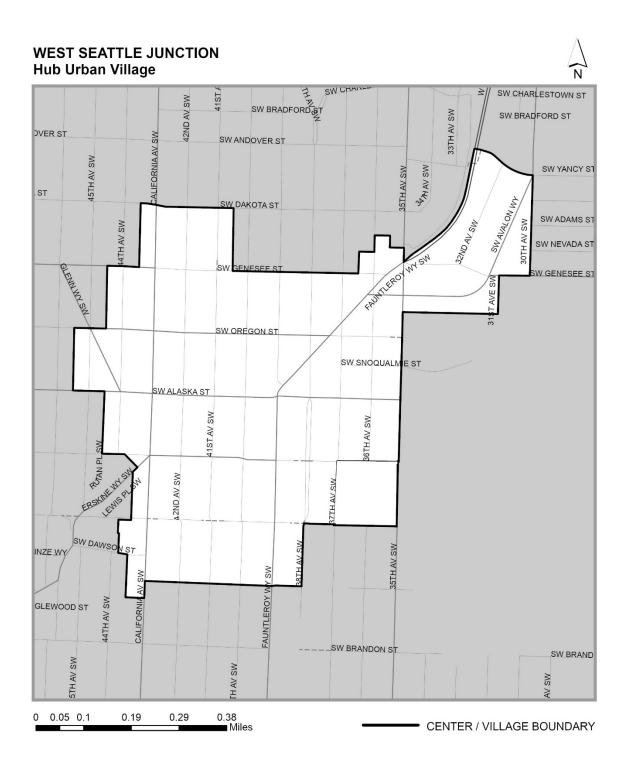

Amend Attachment 1 to Council Bill 119838 to show the existing (before) condition and the amended (after) condition of each of these maps:

- Future Land Use Map (see Maps A and B)
- Growth Strategy Figure 4 (see Maps C and D)
- Map on page 12 Housing Units Built 1995-2014 (see Maps E and F)
- Map on page 407 West Seattle Junction Hub Urban Village (see Maps G and H)

Map D: Growth Strategy Figure 4 After Change

Map E: Map on page 12 - Housing Units Built 1995-2014 Before Change

Map F: Map on page 12 - Housing Units Built 1995-2014 After Change

Map G: Map on page 407 - West Seattle Junction Hub Urban Village Before Change

Map H: Map on page 407 - West Seattle Junction Hub Urban Village After Change