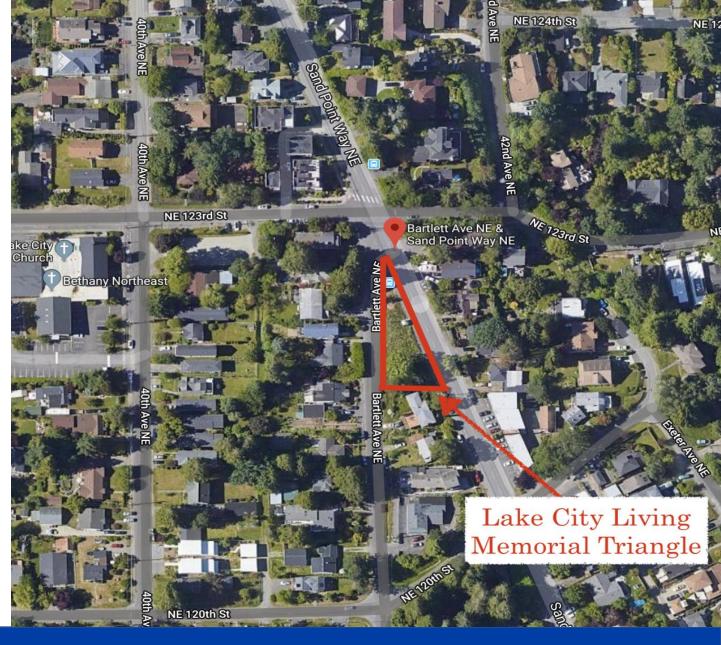

## **Project Area**

## Background

- On March 27, 018 a gunman shot and killed 2 people and injured 2 others near the intersection of Bartlett Avenue NE and Sandpoint Way NE
- In response, the Seattle Parks Foundation (Foundation) in partnership with the Lake City Neighborhood Alliance, along with concerned neighbors, planned a memorial garden and beautification project (Living Memorial)
- A 900 square foot privately owned, overgrown, and forgotten triangle of land was identified at this intersection for the sight of the Living Memorial
- Amazon made a contribution to the Foundation to purchase the property that is to be donated by the Foundation to the City as right of way for the Living Memorial
- Additional funding was provided by the Neighborhood Matching Fund, Small Sparks grant from the Department of Neighborhoods