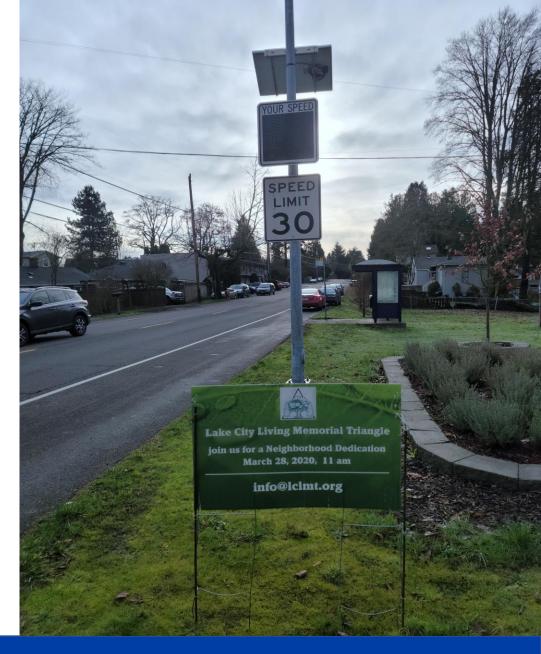

0 square foot privately owned, overgrown, and forgotten triangle of land was identified at this intersection for the sight of the Living Memorial
- Amazon made a contribution to the Foundation to purchase the property that is to be donated by the Foundation to the City as right of way for the Living Memorial
- Additional funding was provided by the Neighborhood Matching Fund, Small Sparks grant from the Department of Neighborhoods

## **Project Area**





## Legislation

- Authorizes the Director to accept the donation of real property via quit claim deed from the Seattle Parks Foundation
- Places the real property rights under the jurisdiction of SDOT to be used as part of the Lake City Living Memorial Triangle
- Lays off the property rights as right-of way

# **Existing conditions**







### **Existing conditions**





#### **Questions?**

Gretchen.Haydel@seattle.gov | (206) 233-5140

#### www.seattle.gov/transportation