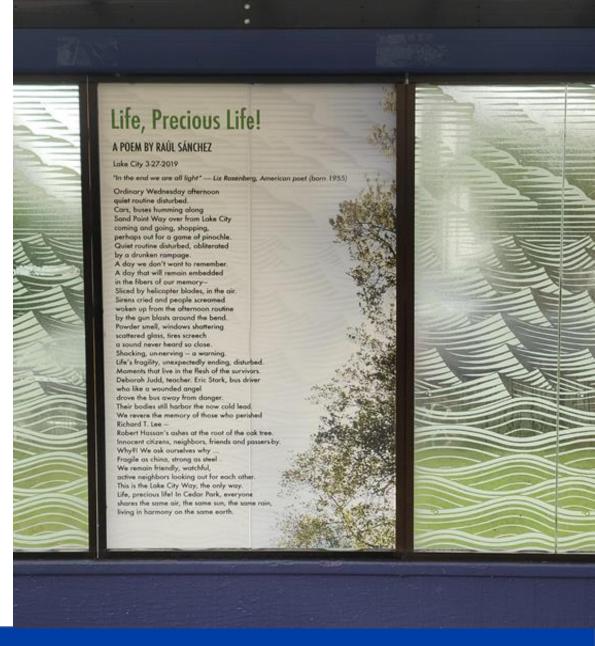

## Background

- On March 27, 018 a gunman shot and killed 2 people and injured 2 others near the intersection of Bartlett Avenue NE and Sandpoint Way NE
- In response, the Seattle Parks Foundation (Foundation) in partnership with the Lake City Neighborhood Alliance, along with concerned neighbors, planned a memorial garden and beautification project (Living Memorial)
- A 900 square foot privately owned, overgrown, and forgotten triangle of land was identified at this intersection for the sight of the Living Memorial
- Amazon made a contribution to the Foundation to purchase the property that is to be donated by the Foundation to the City as right of way for the Living Memorial
- Additional funding was provided by the Neighborhood Matching Fund, Small Sparks grant from the Department of Neighborhoods

# **Existing conditions**

### **Existing conditions**