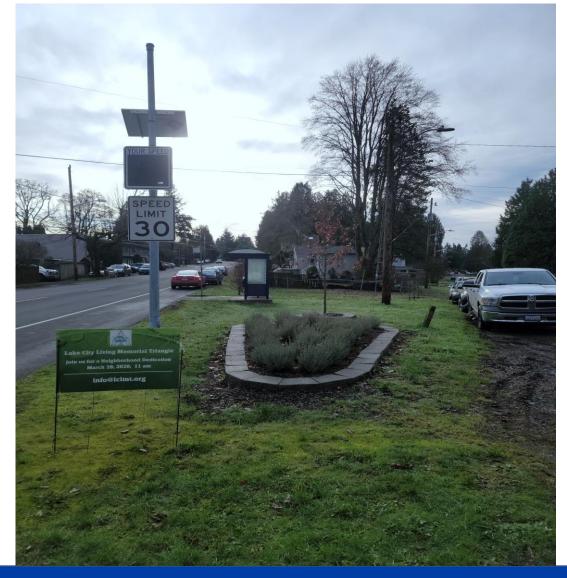

900 square foot privately owned, overgrown, and forgotten triangle of land was identified at this intersection for the sight of the Living Memorial
- Amazon made a contribution to the Foundation to purchase the property that is to be donated by the Foundation to the City as right of way for the Living Memorial
- Additional funding was provided by the Neighborhood Matching Fund, Small Sparks grant from the Department of Neighborhoods

## **Project Area**





## Legislation

- Authorizes the Director to accept the donation of real property via quit claim deed from the Seattle Parks Foundation
- Places the real property rights under the jurisdiction of SDOT to be used as part of the Lake City Living Memorial Triangle
- Lays off the property rights as right-of way

# **Existing conditions**







### **Existing conditions**





#### **Questions?**

Gretchen.Haydel@seattle.gov | (206) 233-5140

#### www.seattle.gov/transportation