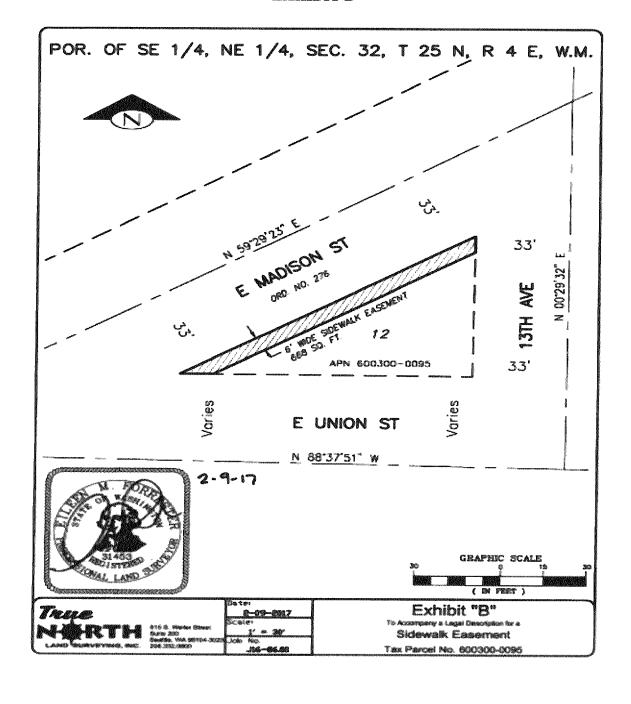

#### **EXHIBIT A**

#### **LEGAL DESCRIPTION - SIDEWALK EASEMENT**

AN EASEMENT FOR SIDEWALK PURPOSES OVER THE NORTHWESTERLY 6.00 FEET OF THAT PORTION OF LOT 12, BLOCK 6, ADDITION TO THE CITY OF SEATTLE, AS LAID OFF BY D. T. DENNY, GUARDIAN OF THE ESTATE OF J. H. NAGLE (COMMONLY KNOWN AS NAGLE'S ADDITION TO THE CITY OF SEATTLE), ACCORDING TO THE PLAT THEREOF RECORDED IN VOLUME 1 OF PLATS, PAGE(S) 153, IN KING COUNTY, WASHINGTON;

BEING A TRIANGULAR PORTION OF LAND, BOUNDED ON THE NORTHWEST BY EAST MADISON STREET, ACCORDING TO CITY OF SEATTLE ORDINANCE NO. 276, ON THE EAST BY THIRTEENTH AVENUE, AND ON THE SOUTH BY EAST UNION STREET.

SAID EASEMENT SHALL LIE BETWEEN TWO PLANES WITH ELEVATIONS DESCRIBED AS FOLLOWS:

315.7 AND 327.7 AT THE WESTERLY CORNER THEREOF;

316.5 AND 328.5 AT THE SOUTHWESTERLY CORNER THEREOF;

321.9 AND 333.9 AT THE NORTHERLY CORNER THEREOF; AND

322.0 AND 334.0 AT THE SOUTHEASTERLY CORNER THEREOF;

SAID ELEVATIONS ARE EXPRESSED IN TERMS OF THE NORTH AMERICAN VERTICAL DATUM OF 1988 (NAVD88) AND THE PLANES ARE INTENDED TO BE 1.00 FOOT BELOW AND 11.00 FEET ABOVE THE FINISH GRADE OF THE SIDEWALK, AND ARE BASED UPON CITY OF SEATTLE BENCHMARK NO. SNV-2501, BEING A BRASS DISK, 1 FOOT NORTH AND 1 FOOT WEST OF THE INTERSECTION OF BACK OF CONCRETE WALK AT THE SOUTHEAST CORNER OF THE INTERSECTION OF EAST MADISON STREET WITH TWELFTH AVENUE AND HAVING AN ELEVATION OF 306.915 FEET;

SITUATE IN THE CITY OF SEATTLE, COUNTY OF KING, STATE OF WASHINGTON

**CONTAINING: 668 SQUARE FEET, MORE OR LESS** 

**EXHIBIT "B"** ATTACHED AND BY THIS REFERENCE MADE A PART HEREOF.

Page 6 of 7 pages

Record Date:11/17/2020 5:26 PM King County, WA

# **EXHIBIT B**

Page 7 of 7 pages